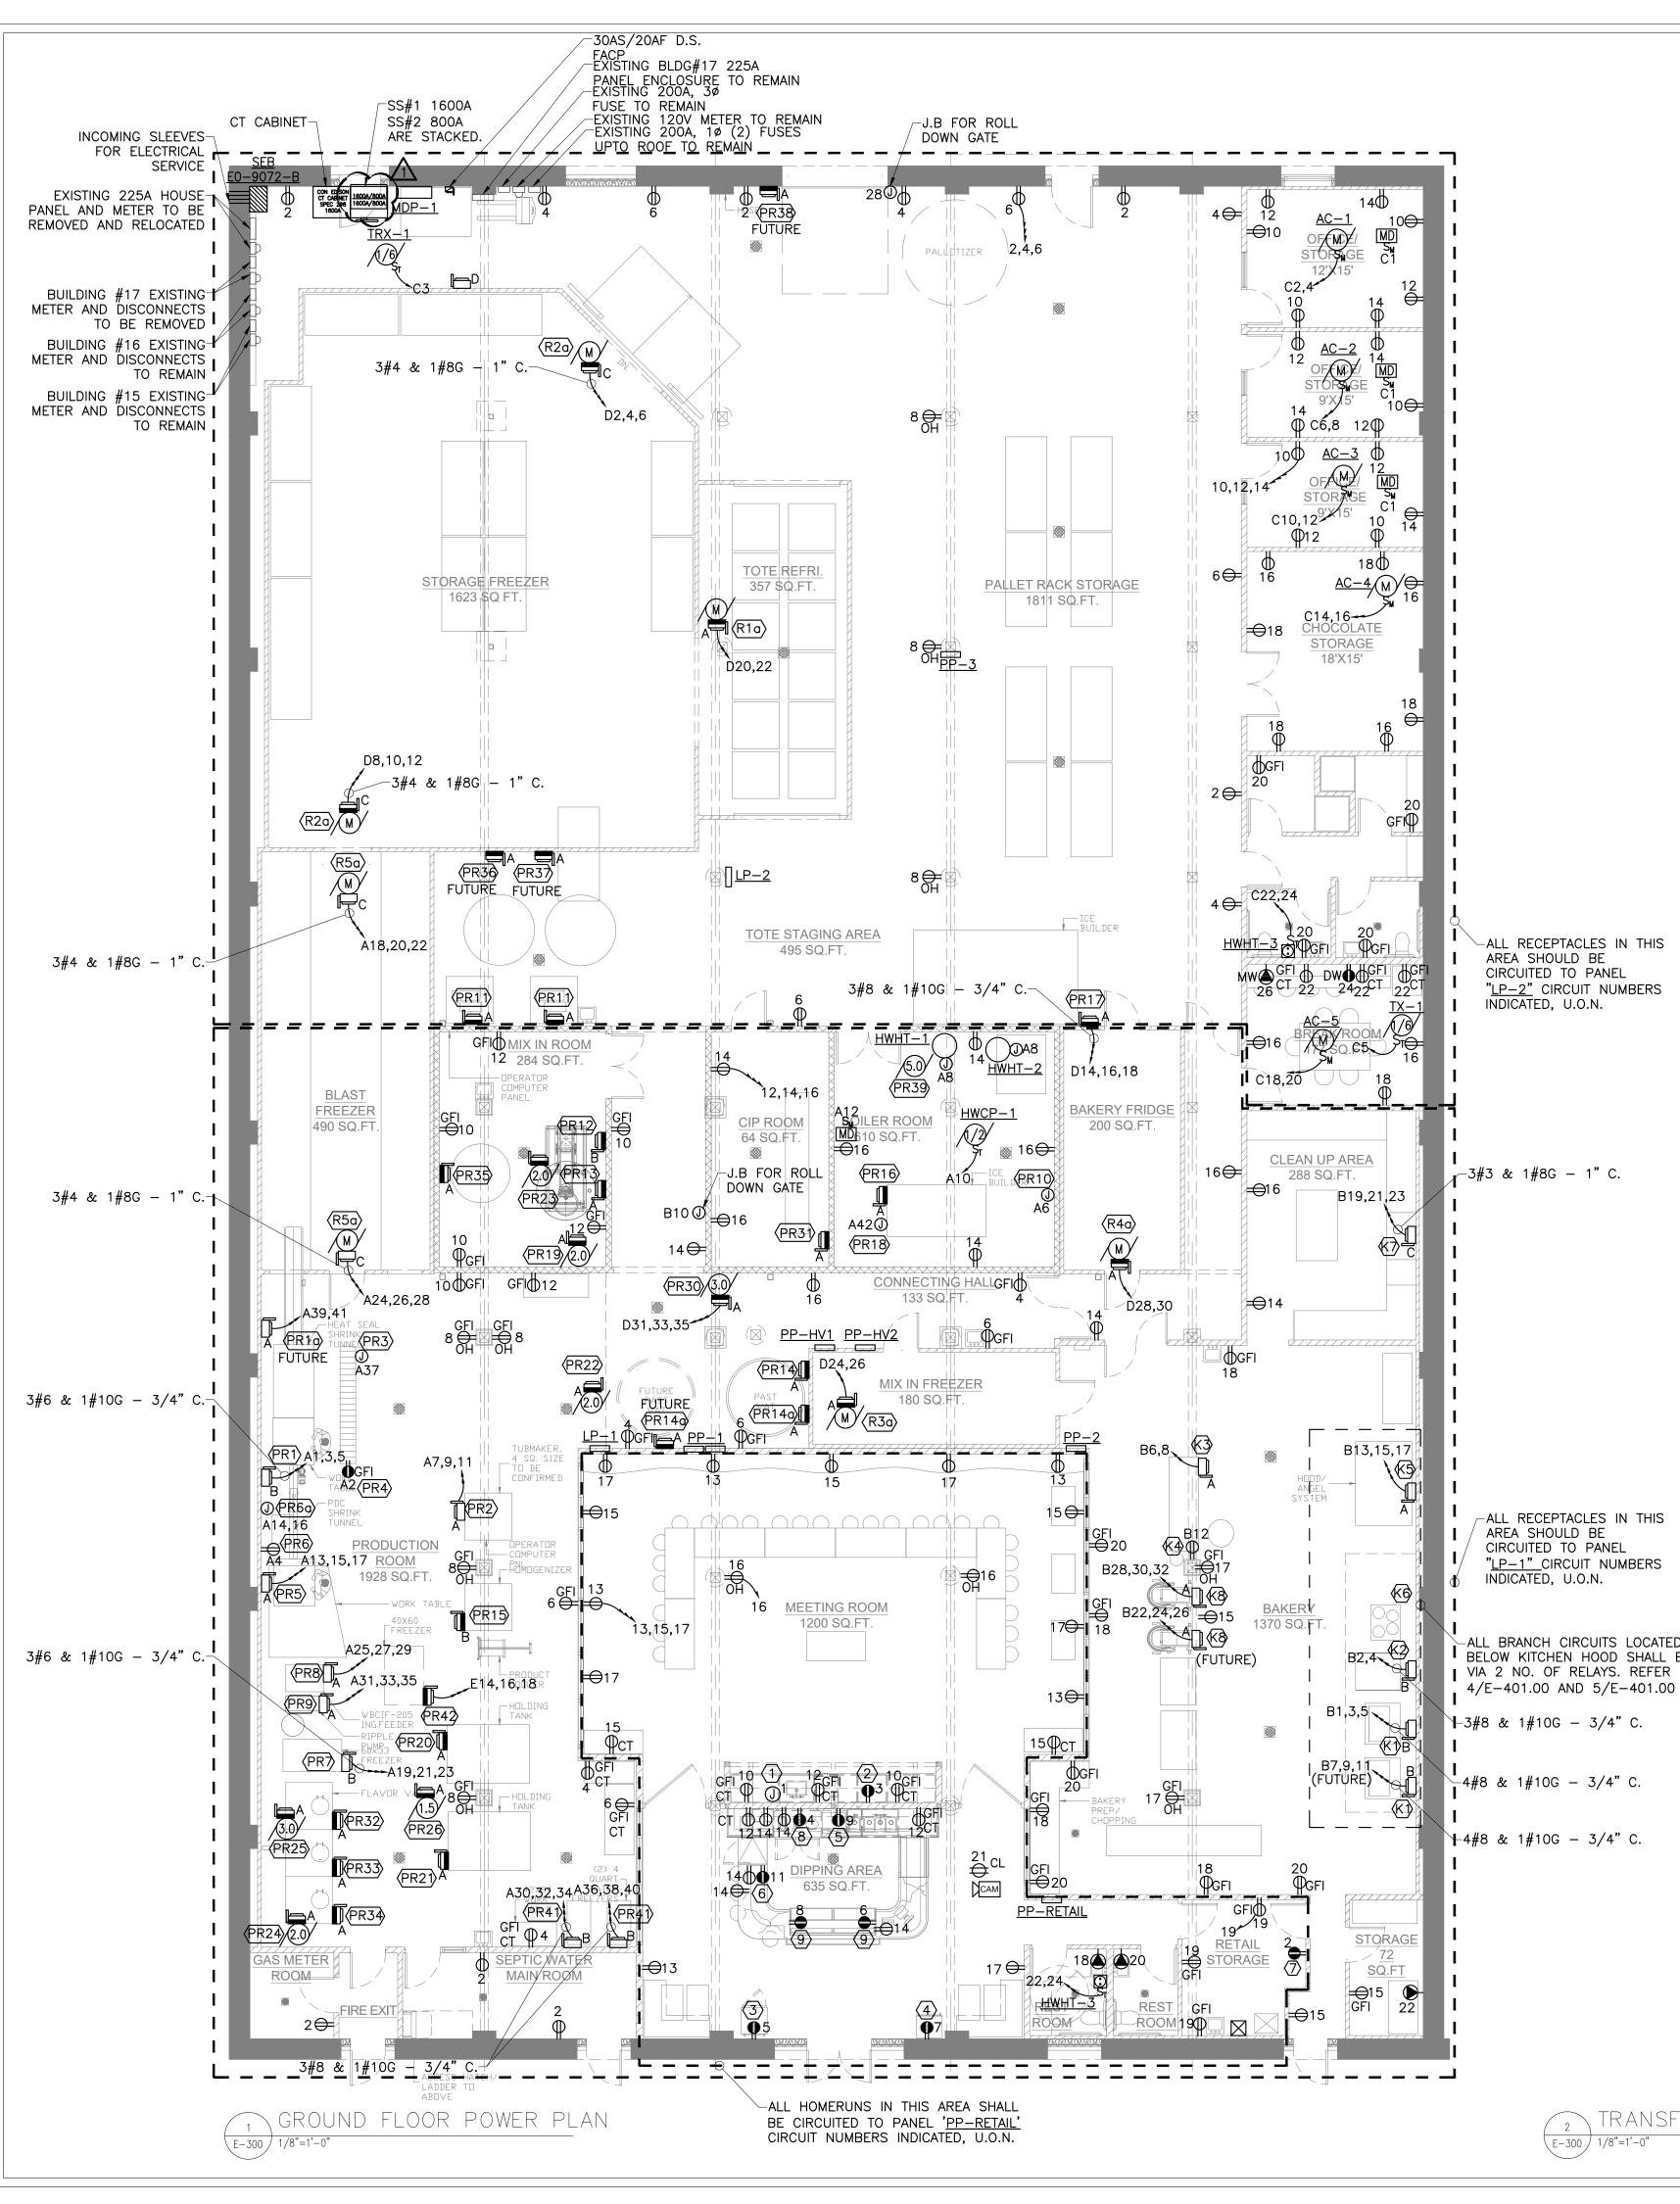

|          |                    | 208   3   28   9.8   DIS.SWITCH   4#8 & 1#10G   PP-2   BAKERY   S-92#3310     208   1   28   5.8   DIS.SWITCH   3#8 & 1#10G   PP-2   BAKERY   E32D5/SK32     208   1   7   1.5   DIS.SWITCH   2#12 & 1#12G   PP-2   BAKERY   SUPREMA     208   3   10   3.8   DIS.SWITCH   3#12 & 1#12G   PP-2   BAKERY   0912-40     208   3   10   3.8   DIS.SWITCH   3#12 & 1#12G   PP-2   BAKERY   LFR-2G     208   3   93.9   33.8   DIS.SWITCH   3#3 & 1#8G   PP-2   CLEAN UP AREA   UW50     208   3   93.9   33.8   DIS.SWITCH   3#3 & 1#8G   PP-2   CLEAN UP AREA   UW50     208   3   93.9   33.8   DIS.SWITCH   3#3 & 1#8G   PP-2   CLEAN UP AREA   UW50     208   3   93.9   33.8   DIS.SWITCH   3#3 & 1#8G   PP-2   CLEAN UP AREA   UW50     208   3   93.9   33.8   DIS.SWITCH   3#3 & 1#8G   PP-2   CLEAN UP AREA   UW50     208   3   93.9   33.8   DIS.SWITCH   3#3 & 1#8G   PP-2   CLEAN UP AREA   UW50     208   3   93.9   93.9   93.9   93.8   DIS.SWITCH   3#3 & 1#8G   PP-2   CLEAN UP AREA   UW50     208   3   93.9   93.9   93.8   DIS.SWITCH   3#3 & 1#8G   PP-2   CLEAN UP AREA   UW50     208   3   93.9   93.9   93.8   DIS.SWITCH   3#3 & 1#8G   PP-2   CLEAN UP AREA   UW50     208   3   93.9   93.9   93.9   93.8   DIS.SWITCH   3#3 & 1#8G   PP-2   CLEAN UP AREA   UW50     208   3   93.9   93.9   93.8   DIS.SWITCH   3#3 & 1#8G   PP-2   CLEAN UP AREA   UW50     208   3   93.9   93.9   93.9   93.9   93.9   93.8   PP-2   PP-2 |       |      |           |            |              |       |               |            |
|----------|--------------------|------------------------------------------------------------------------------------------------------------------------------------------------------------------------------------------------------------------------------------------------------------------------------------------------------------------------------------------------------------------------------------------------------------------------------------------------------------------------------------------------------------------------------------------------------------------------------------------------------------------------------------------------------------------------------------------------------------------------------------------------------------------------------------------------------------------------------------------------------------------------------------------------------------------------------------------------------------------------------------------------------------------------------------------------------------------------------------------------------------------------------------------------------------------------------------------------------------------------------------------------------------------------------------------------------------------------------------------------------------------------------------------------------------------------------------------------------------------------------------------------------------------------------------------------------------------------------------------------------------------------------------------------------------------------------------------------------------------------------------------------------------------------------------------------------------------------------------------------------------------------------------------------------------------------------------------------------------------------------------------------------------------------------------------------------------------------------------------------------------------------------|-------|------|-----------|------------|--------------|-------|---------------|------------|
| ITEM NO. | DESCRIPTION        | VOLT                                                                                                                                                                                                                                                                                                                                                                                                                                                                                                                                                                                                                                                                                                                                                                                                                                                                                                                                                                                                                                                                                                                                                                                                                                                                                                                                                                                                                                                                                                                                                                                                                                                                                                                                                                                                                                                                                                                                                                                                                                                                                                                         | PHASE | AMPS | LOAD(kVA) | CONNECTION | WIRE SIZE    | PANEL | LOCATION      | MODEL      |
| K1       | FIRE MIXER         | 208                                                                                                                                                                                                                                                                                                                                                                                                                                                                                                                                                                                                                                                                                                                                                                                                                                                                                                                                                                                                                                                                                                                                                                                                                                                                                                                                                                                                                                                                                                                                                                                                                                                                                                                                                                                                                                                                                                                                                                                                                                                                                                                          | 3     | 28   | 9.8       | DIS.SWITCH | , .,         | PP-2  | BAKERY        |            |
| K2       | DOUBLE OVEN        | 208                                                                                                                                                                                                                                                                                                                                                                                                                                                                                                                                                                                                                                                                                                                                                                                                                                                                                                                                                                                                                                                                                                                                                                                                                                                                                                                                                                                                                                                                                                                                                                                                                                                                                                                                                                                                                                                                                                                                                                                                                                                                                                                          | 1     | 28   | 5.8       | DIS.SWITCH |              | PP-2  | BAKERY        | E32D5/SK32 |
| K3       | COOKIE DEPOSITOR   | 208                                                                                                                                                                                                                                                                                                                                                                                                                                                                                                                                                                                                                                                                                                                                                                                                                                                                                                                                                                                                                                                                                                                                                                                                                                                                                                                                                                                                                                                                                                                                                                                                                                                                                                                                                                                                                                                                                                                                                                                                                                                                                                                          | 1     | 7    | 1.5       | DIS.SWITCH |              | PP-2  | BAKERY        | SUPREMA    |
| K4       | CHOCOLATE TEMPERER | 120                                                                                                                                                                                                                                                                                                                                                                                                                                                                                                                                                                                                                                                                                                                                                                                                                                                                                                                                                                                                                                                                                                                                                                                                                                                                                                                                                                                                                                                                                                                                                                                                                                                                                                                                                                                                                                                                                                                                                                                                                                                                                                                          | 1     | 11   | 1.3       | 5-15R      |              | PP-2  | BAKERY        | 0912-40    |
| K5       | DOUBLE RACK OVEN   | 208                                                                                                                                                                                                                                                                                                                                                                                                                                                                                                                                                                                                                                                                                                                                                                                                                                                                                                                                                                                                                                                                                                                                                                                                                                                                                                                                                                                                                                                                                                                                                                                                                                                                                                                                                                                                                                                                                                                                                                                                                                                                                                                          | 3     | 10   | 3.8       | DIS.SWITCH | 3#12 & 1#12G | PP-2  | BAKERY        | LFR-2G     |
| K6       | GAS RANGE          |                                                                                                                                                                                                                                                                                                                                                                                                                                                                                                                                                                                                                                                                                                                                                                                                                                                                                                                                                                                                                                                                                                                                                                                                                                                                                                                                                                                                                                                                                                                                                                                                                                                                                                                                                                                                                                                                                                                                                                                                                                                                                                                              |       |      |           | N.A        | N.A          | N.A   | BAKERY        | _          |
| K7       | DISHWASHER         | 208                                                                                                                                                                                                                                                                                                                                                                                                                                                                                                                                                                                                                                                                                                                                                                                                                                                                                                                                                                                                                                                                                                                                                                                                                                                                                                                                                                                                                                                                                                                                                                                                                                                                                                                                                                                                                                                                                                                                                                                                                                                                                                                          | 3     | 93.9 | 33.8      | DIS.SWITCH |              | PP-2  | CLEAN UP AREA | UW50       |
| K8       | 80QT FLOOR MIXER   | 208                                                                                                                                                                                                                                                                                                                                                                                                                                                                                                                                                                                                                                                                                                                                                                                                                                                                                                                                                                                                                                                                                                                                                                                                                                                                                                                                                                                                                                                                                                                                                                                                                                                                                                                                                                                                                                                                                                                                                                                                                                                                                                                          | 3     | 11.0 | 2.6       | DIS.SWITCH | 3#12 & 1#12G | PP-2  | BAKERY        | HL800-1STD |

|          | RETAIL EQUIPMENT SCHEDULE |      |       |      |           |            |              |           |                |           |  |  |  |
|----------|---------------------------|------|-------|------|-----------|------------|--------------|-----------|----------------|-----------|--|--|--|
| ITEM NO. | DESCRIPTION               | VOLT | PHASE | AMPS | LOAD(kVA) | CONNECTION | WIRE SIZE    | PANEL     | LOCATION       | MODEL     |  |  |  |
| 1        | UNDER COUNTER D/W         | 120  | 1     | 16   | 1.8       | J.BOX      | 2#12 & 1#12G | PP-RETAIL | MEETING ROOM   | L-1X16    |  |  |  |
| 2        | MICROWAVE                 | 120  | 1     | 13   | 1.5       | 5-15R      | 2#12 & 1#12G | PP-RETAIL | MEETING ROOM   | FFMV164LS |  |  |  |
| 3        | DISPLAY FREEZER           | 120  | 1     | 7.5  | 0.8       | 5-20R      | 2#12 & 1#12G | PP-RETAIL | RETAIL ENTRY   | FIP-40    |  |  |  |
| 4        | PINT FREEZER              | 120  | 1     | 7.0  | 8.0       | 5-15R      | 2#12 & 1#12G | PP-RETAIL | RETAIL ENTRY   | TGF-10SD  |  |  |  |
| 5        | DRINK MACHINE             | 120  | 1     | 12   | 1.4       | 5-15R      | 2#12 & 1#12G | PP-RETAIL | DIPPING AREA   | HBS1400   |  |  |  |
| 6        | HOT FUDGE                 | 120  | 1     | 9.2  | 1.1       | 5-15R      | 2#12 & 1#12G | PP-RETAIL | DIPPING AREA   | 72045     |  |  |  |
| 7        | 2 DOOR FREEZER            | 120  | 1     | 10.5 | 1.2       | 5-15R      | 2#12 & 1#12G | PP-RETAIL | RETAIL STORAGE | M3F47-2   |  |  |  |
| 8        | ICE MACHINE               | 120  | 1     | 5.5  | 0.6       | 5-15R      | 2#12 & 1#12G | PP-RETAIL | DIPPING AREA   | U-140     |  |  |  |
| 9        | DIPPING CABINET           | 120  | 1     | 11.0 | 1.2       | 5-15R      | 2#12 & 1#12G | PP-RETAIL | DIPPING AREA   | BD16-DIP  |  |  |  |

| PROCESS EQUIPMENT SCHEDULE |                                                |      |       |      |      |            |              |              |        |               |  |  |
|----------------------------|------------------------------------------------|------|-------|------|------|------------|--------------|--------------|--------|---------------|--|--|
| ITEM NO.                   | DESCRIPTION                                    | VOLT | PHASE | AMPS | HP   | CONNECTION | STARTER TYPE | WIRE SIZE    | PANEL  | MODEL         |  |  |
| PR1                        | HEAT SHRINK TUNNEL                             | 208  | 3     | 54.0 |      | DIS.SWITCH |              | 3#6 & 1#10G  | PP-1   | T4832         |  |  |
| PR1a                       | HEAT SHRINK TUNNEL (FUTURE)                    | 208  | 1     | 30.0 |      | DIS.SWITCH |              | ¾" CONDUIT   | PP-1   | 2C915A        |  |  |
| PR2                        | ICE CREAM TUB ASSEMBLER                        | 208  | 3     | 15.0 |      | DIS.SWITCH |              | 3#12 & 1#12G | PP-1   | CSM-6         |  |  |
| PR3                        | IQ3 METAL DETECTOR                             | 110  | 1     | 3.1  |      | J.BOX      |              | 2#12 & 1#12G | PP-1   | IQ3+E         |  |  |
| PR4                        | SEMI AUTO BUNDLER (FUTURE)                     | 115  | 1     | 17.0 |      | 5-20R      |              | 34" CONDUIT  | PP-1   | SW-3614S      |  |  |
| PR5                        | STAN PAC PINT FILLER                           | 208  | 3     | 7.0  |      | DIS.SWITCH |              | 3#12 & 1#12G | PP-1   | -             |  |  |
| PR6                        | INKJET PRINTER                                 | 120  | 1     | 1.0  |      | 5-15R      |              | 2#12 & 1#12G | PP-1   | VJ1220        |  |  |
| PR6a                       | SHRINK TUNNEL CONVEYOR                         | 208  | 1     | 8.8  | 1.0. | J.BOX      |              |              | PP-1   | _             |  |  |
| PR7                        | ICE CREAM FREEZER                              | 208  | 3     | 46.0 | 15   | DIS.SWITCH |              | 3#6 & 1#10G  | PP-1   | _             |  |  |
| PR8                        | FRUIT/INGREDIENT FEEDER                        | 208  | 3     | 10.6 | 3.3  | DIS.SWITCH |              | 3#12 & 1#12G | PP-1   | S410          |  |  |
| PR9                        | VARIGERATOR (RIPPLE PUMP)                      | 208  | 3     | 3.3  | 1.0  | DIS.SWITCH |              | 3#12 & 1#12G | PP-1   | M02997        |  |  |
| PR10                       | BOILER                                         | 115  | 1     |      |      | J.BOX      |              | 2#12 & 1#12G | PP-1   | CLEAR FIRE    |  |  |
| PR11                       | RAW PRODUCT DISCHARGE PUMP (CP10-01)           | 480  | 3     | 5.4  | 1.0  | DIS.SWITCH | VFD          | 3#12 & 1#12G | MCP    | AC+216MD56C-S |  |  |
| PR12                       | LIQUIFIER (AG10-01)                            | 480  | 3     | 63.0 | 40.0 | DIS.SWITCH | VFD          | 3#6 & 1#10G  | MCP    | LOWW 200      |  |  |
| PR13                       | BLENDER TANK DISCHARGE PUMP (CP10-02)          | 480  | 3     | 5.4  | 2.0  | DIS.SWITCH | VFD          | 3#12 & 1#12G | MCP    | AC+216MD14T-S |  |  |
| PR14                       | VAT PASTEURIZER #1 AGITATOR (A20-01)           | 480  | 3     | 4.8  | 3.0  | DIS.SWITCH | VFD          | 3#12 & 1#12G | MCP    | 500 DT        |  |  |
| PR14a                      | VAT PASTEURIZER #1 DISCHARGE PUMP (CP20-02)    | 480  | 3     | 15.0 | 7.5  | DIS.SWITCH | VFD          | 3#12 & 1#12G | MCP    | AC+216MD18T-S |  |  |
| PR15                       | HOMOGENIZER (P20-03)                           | 480  | 3     | 34.0 | 25.0 | DIS.SWITCH | VFD          | 3#8 & 1#10G  | MCP    | MC 18TBS      |  |  |
| PR16                       | CHILLED WATER PUMP (CP60-01)                   | 480  | 3     | 12.5 | 5.0  | DIS.SWITCH | SINGLE SPEED | 3#12 & 1#12G | MCP    | _             |  |  |
| PR17                       | ICE BUILDER COMPRESSOR                         | 480  | 3     | 37.0 | 15.0 | DIS.SWITCH | SINGLE SPEED | 3#8 & 1#10G  | PP-HV1 | VS200         |  |  |
| PR18                       | ICE BUILDER CONTROLS                           | 120  | 1     | 5.0  |      | 5-20R      | _            | 2#12 & 1#12G | PP-1   | _             |  |  |
| PR19                       | LIQUIFIER DISCHARGE PUMP (CP10-03)             | 480  | 3     | 5.4  | 2.0  | DIS.SWITCH | VFD          | 3#12 & 1#12G | MCP    | _             |  |  |
| PR20                       | PAST. STORAGE TANK#1 AGITATOR (AG30-01)        | 480  | 3     | 5.4  | 1.0  | DIS.SWITCH | VFD          | 3#12 & 1#12G | MCP    | _             |  |  |
| PR21                       | PAST. STORAGE TANK#2 AGITATOR (AG40-01)        | 480  | 3     | 5.4  | 1.0  | DIS.SWITCH | VFD          | 3#12 & 1#12G | MCP    | _             |  |  |
| PR22                       | PT DISCHARGE PUMP (CP30-01)                    | 480  | 3     | 5.4  | 2.0  | DIS.SWITCH | VFD          | 3#12 & 1#12G | MCP    | _             |  |  |
| PR23                       | BLEND TANK AGITATOR (AG10-02)                  | 480  | 3     | 5.4  | 2.0  | DIS.SWITCH | VFD          | 3#12 & 1#12G | MCP    | _             |  |  |
| PR24                       | AGITATOR (AG50-02)                             | 480  | 3     | 5.4  | 2.0  | DIS.SWITCH | VFD          | 3#12 & 1#12G | MCP    | _             |  |  |
| PR25                       | FLAVOR VAT DISCHARGE PUMP (CP50-01)            | 480  | 3     | 2.4  | 3.0  | DIS.SWITCH | VFD          | 3#12 & 1#12G | MCP    | _             |  |  |
| PR26                       | PAST. TANK CIP RETURN PUMP (CP30-02)           | 480  | 3     | 5.4  | 1.5  | DIS.SWITCH | VFD          | 3#12 & 1#12G | MCP    | AC+216MD14T-S |  |  |
| PR27                       | NOT USED , , , , , , , , , , , , , , , , , , , |      |       |      |      |            |              |              |        |               |  |  |
| PR28                       | NOT USED                                       |      |       |      |      |            |              |              |        |               |  |  |
| PR29                       | NOT USED                                       |      |       |      |      |            |              |              |        |               |  |  |
| PR30                       | COP TANK CIRCULATION PUMP                      | 480  | 3     | 4.8  | 3.0  | DIS.SWITCH | VFD          | 3#12 & 1#12G | PP-HV1 | 4' COP sink   |  |  |
| PR31                       | CIP SYSTEM SUPPLY PUMP (CP90-01)               | 480  | 3     | 17.5 | 10.0 | DIS.SWITCH | VFD          | 3#10 & 1#10G | MCP    | C-216         |  |  |
| PR32                       | FLAVOR VAT#1 AGITATOR (AG50-01)                | 480  | 3     | 5.4  | 2.0  | DIS.SWITCH | VFD          | 3#12 & 1#12G | MCP    | _             |  |  |
| PR33                       | FLAVOR VAT#2 AGITATOR (AG60-01)                | 480  | 3     | 5.4  | 2.0  | DIS.SWITCH | VFD          | 3#12 & 1#12G | MCP    | _             |  |  |
| PR34                       | FLAVOR VAT#3 AGITATOR (AG70-01)                | 480  | 3     | 5.4  | 2.0  | DIS.SWITCH | VFD          | 3#12 & 1#12G | MCP    | _             |  |  |
| PR35                       | PREP KETTLE DISCHARGE PUMP (FUTURE)            | 480  | 3     | 4.8  | 3.0  | DIS.SWITCH | VFD          | ¾" CONDUIT   | MCP    | AC+216MD14T-S |  |  |
| PR36                       | RAW MILK STORAGE TANK (FUTURE)                 | 480  | 3     | 3.4  | 2.0  | DIS.SWITCH | SINGLE SPEED | ¾" CONDUIT   | MCP    | _             |  |  |
| PR37                       | RAW CREAM STORAGE TANK (FUTURE)                | 480  | 3     | 3.4  | 2.0  | DIS.SWITCH | SINGLE SPEED | ¾" CONDUIT   | MCP    | _             |  |  |
| PR38                       | MILK RECEIVING PUMP (FUTURE)                   | 480  | 3     | 3.4  | 2.0  | DIS.SWITCH | SINGLE SPEED | ¾" CONDUIT   | MCP    | _             |  |  |
| PR39                       | HOT WATER PUMP (CP80-01)                       | 480  | 3     | 12.5 | 5.0  | DIS.SWITCH | VFD          | 3#12 & 1#12G | MCP    | _             |  |  |
| PR40                       | AIR COMPRESSOR (WABCO TO PROVIDE)              | 480  | 3     | 3.4  | 2.0  | DIS.SWITCH |              | 3#12 & 1#12G |        | WABCO         |  |  |
| PR41                       | 44QT BATCH FREEZER                             | 208  | 3     | 30.8 | 11.0 | DIS.SWITCH |              | 3#8 & 1#10G  | PP-1   | 44BLT         |  |  |
| PR42                       | WCB FREEZER                                    | 460  | 3     |      |      |            |              |              |        |               |  |  |

|          | REFRIGERATION EQUIPMENT SCHEDULE |     |       |      |      |         |              |        |                 |            |  |  |  |
|----------|----------------------------------|-----|-------|------|------|---------|--------------|--------|-----------------|------------|--|--|--|
| ITEM NO. | . DESCRIPTION                    |     | PHASE | RLA  | HP   | OCPD(A) | WIRE SIZE    | PANEL  | LOCATION        | MODEL      |  |  |  |
| R1       | MILK TOTE COOLER (COMPRESSOR)    | 460 | 3     | 8.1  | 3.0  | 15      | 3#12 & 1#12G | PP-HV1 | ROOF            | BZT030M6D  |  |  |  |
| R1a      | MILK TOTE COOLER (EVAPORATOR)    | 460 | 1     | 10.0 |      | 20      | 2#12 & 1#12G | PP-HV1 | TOTE REFRI.     | ADT260MK   |  |  |  |
| R2       | STORAGE FREEZER (COMPRESSOR)     | 460 | 3     | 37.6 | 22.0 | 60      | 3#8 & 1#10G  | PP-HV1 | ROOF            | BDT2200L6D |  |  |  |
| R2a      | STORAGE FREEZER (EVAPORATOR)     | 460 | 3     | 48.3 |      | 80      | 3#4 & 1#8G   | PP-HV1 | STORAGE FREEZER | BHL840DPA  |  |  |  |
| R3       | MIX IN FREEZER (COMPRESSOR)      | 460 | 3     | 10.6 | 5.5  | 20      | 3#12 & 1#12G | PP-HV1 | ROOF            | BZT055L6D  |  |  |  |
| R3a      | MIX IN FREEZER (EVAPORATOR)      | 460 | 1     | 14.2 |      | 20      | 2#12 & 1#12G | PP-HV1 | MIX IN FREEZER  | LET180MK   |  |  |  |
| R4       | BAKERY FRIDGE (COMPRESSOR)       | 460 | 3     | 6.8  | 2.0  | 15      | 3#12 & 1#12G | PP-HV1 | ROOF            | BZT020M6D  |  |  |  |
| R4a      | BAKERY FRIDGE (EVAPORATOR)       | 460 | 1     | 6.4  |      | 15      | 2#12 & 1#12G | PP-HV1 | BAKERY FRIDGE   | ADT208MK   |  |  |  |
| R5       | BLAST FREEZER (COMPRESSOR)       | 460 | 3     | 61.8 | 30.0 | 100     | 3#4 & 1#10G  | PP-HV1 | ROOF            | BLV3001L6D |  |  |  |
| R5a      | BLAST FREEZER (EVAPORATOR)       | 208 | 3     | 52.3 |      | 70      | 3#4 & 1#8G   | PP-HV1 | BLAST FREEZER   | BHL560CA   |  |  |  |

-ALL RECEPTACLES IN THIS AREA SHOULD BE CIRCUITED TO PANEL "LP-1" CIRCUIT NUMBERS

NOTE: COORDINATE EXACT LOCATIONS, MAKE & FINAL FINISH WITH THE ARCHITECT.

-ALL BRANCH CIRCUITS LOCATED BELOW KITCHEN HOOD SHALL BE WIRED VIA 2 NO. OF RELAYS. REFER DETAIL

## CIRCUIT LEGEND

ALL CIRCUITS SHOWN ON THIS DWG. SHALL BE CONNECTED TO NEW PANELBOARDS WITH THE FOLLOWING PREFIXES, U.O.N.:

(CIRCUITING DENOTED # WITH PREFIX 'A') (CIRCUITING DENOTED # WITH PREFIX 'B') (CIRCUITING DENOTED # WITH PREFIX 'C')

## PP-HV1 (CIRCUITING DENOTED # WITH PREFIX 'D') PP-HV2 (CIRCUITING DENOTED # WITH PREFIX 'E') **POWER DRAWING NOTES:**

1.ALL BRANCH CIRCUITS HOMERUNS ASSIGN INDICATED ON THIS PLAN SHALL BE CIRCUITED TO PANEL ASSIGNED ON THE PLANS, UNLESS OTHERWISE NOTED.

2. REFER TO DWG. E-001.00 FOR ELECTRICAL GENERAL NOTES, SYMBOL LIST & ABBREVIATIONS, AND TO FOR ADDITIONAL ELECTRICAL SPECIFICATIONS.

3. PANELS PP-3 & LP-2 ARE MOUNTED ON THE COLUMN WITH KINDORFF SUPPORT.

4. COORDINATE WITH THE SAGNAW MCP SHOP DRAWINGS FOR ELECTRICAL CONNECTION DETAILS FOR ALL 480V, 3 PHASE PROCESS EQUIPMENTS POWERED BY VFD'S.