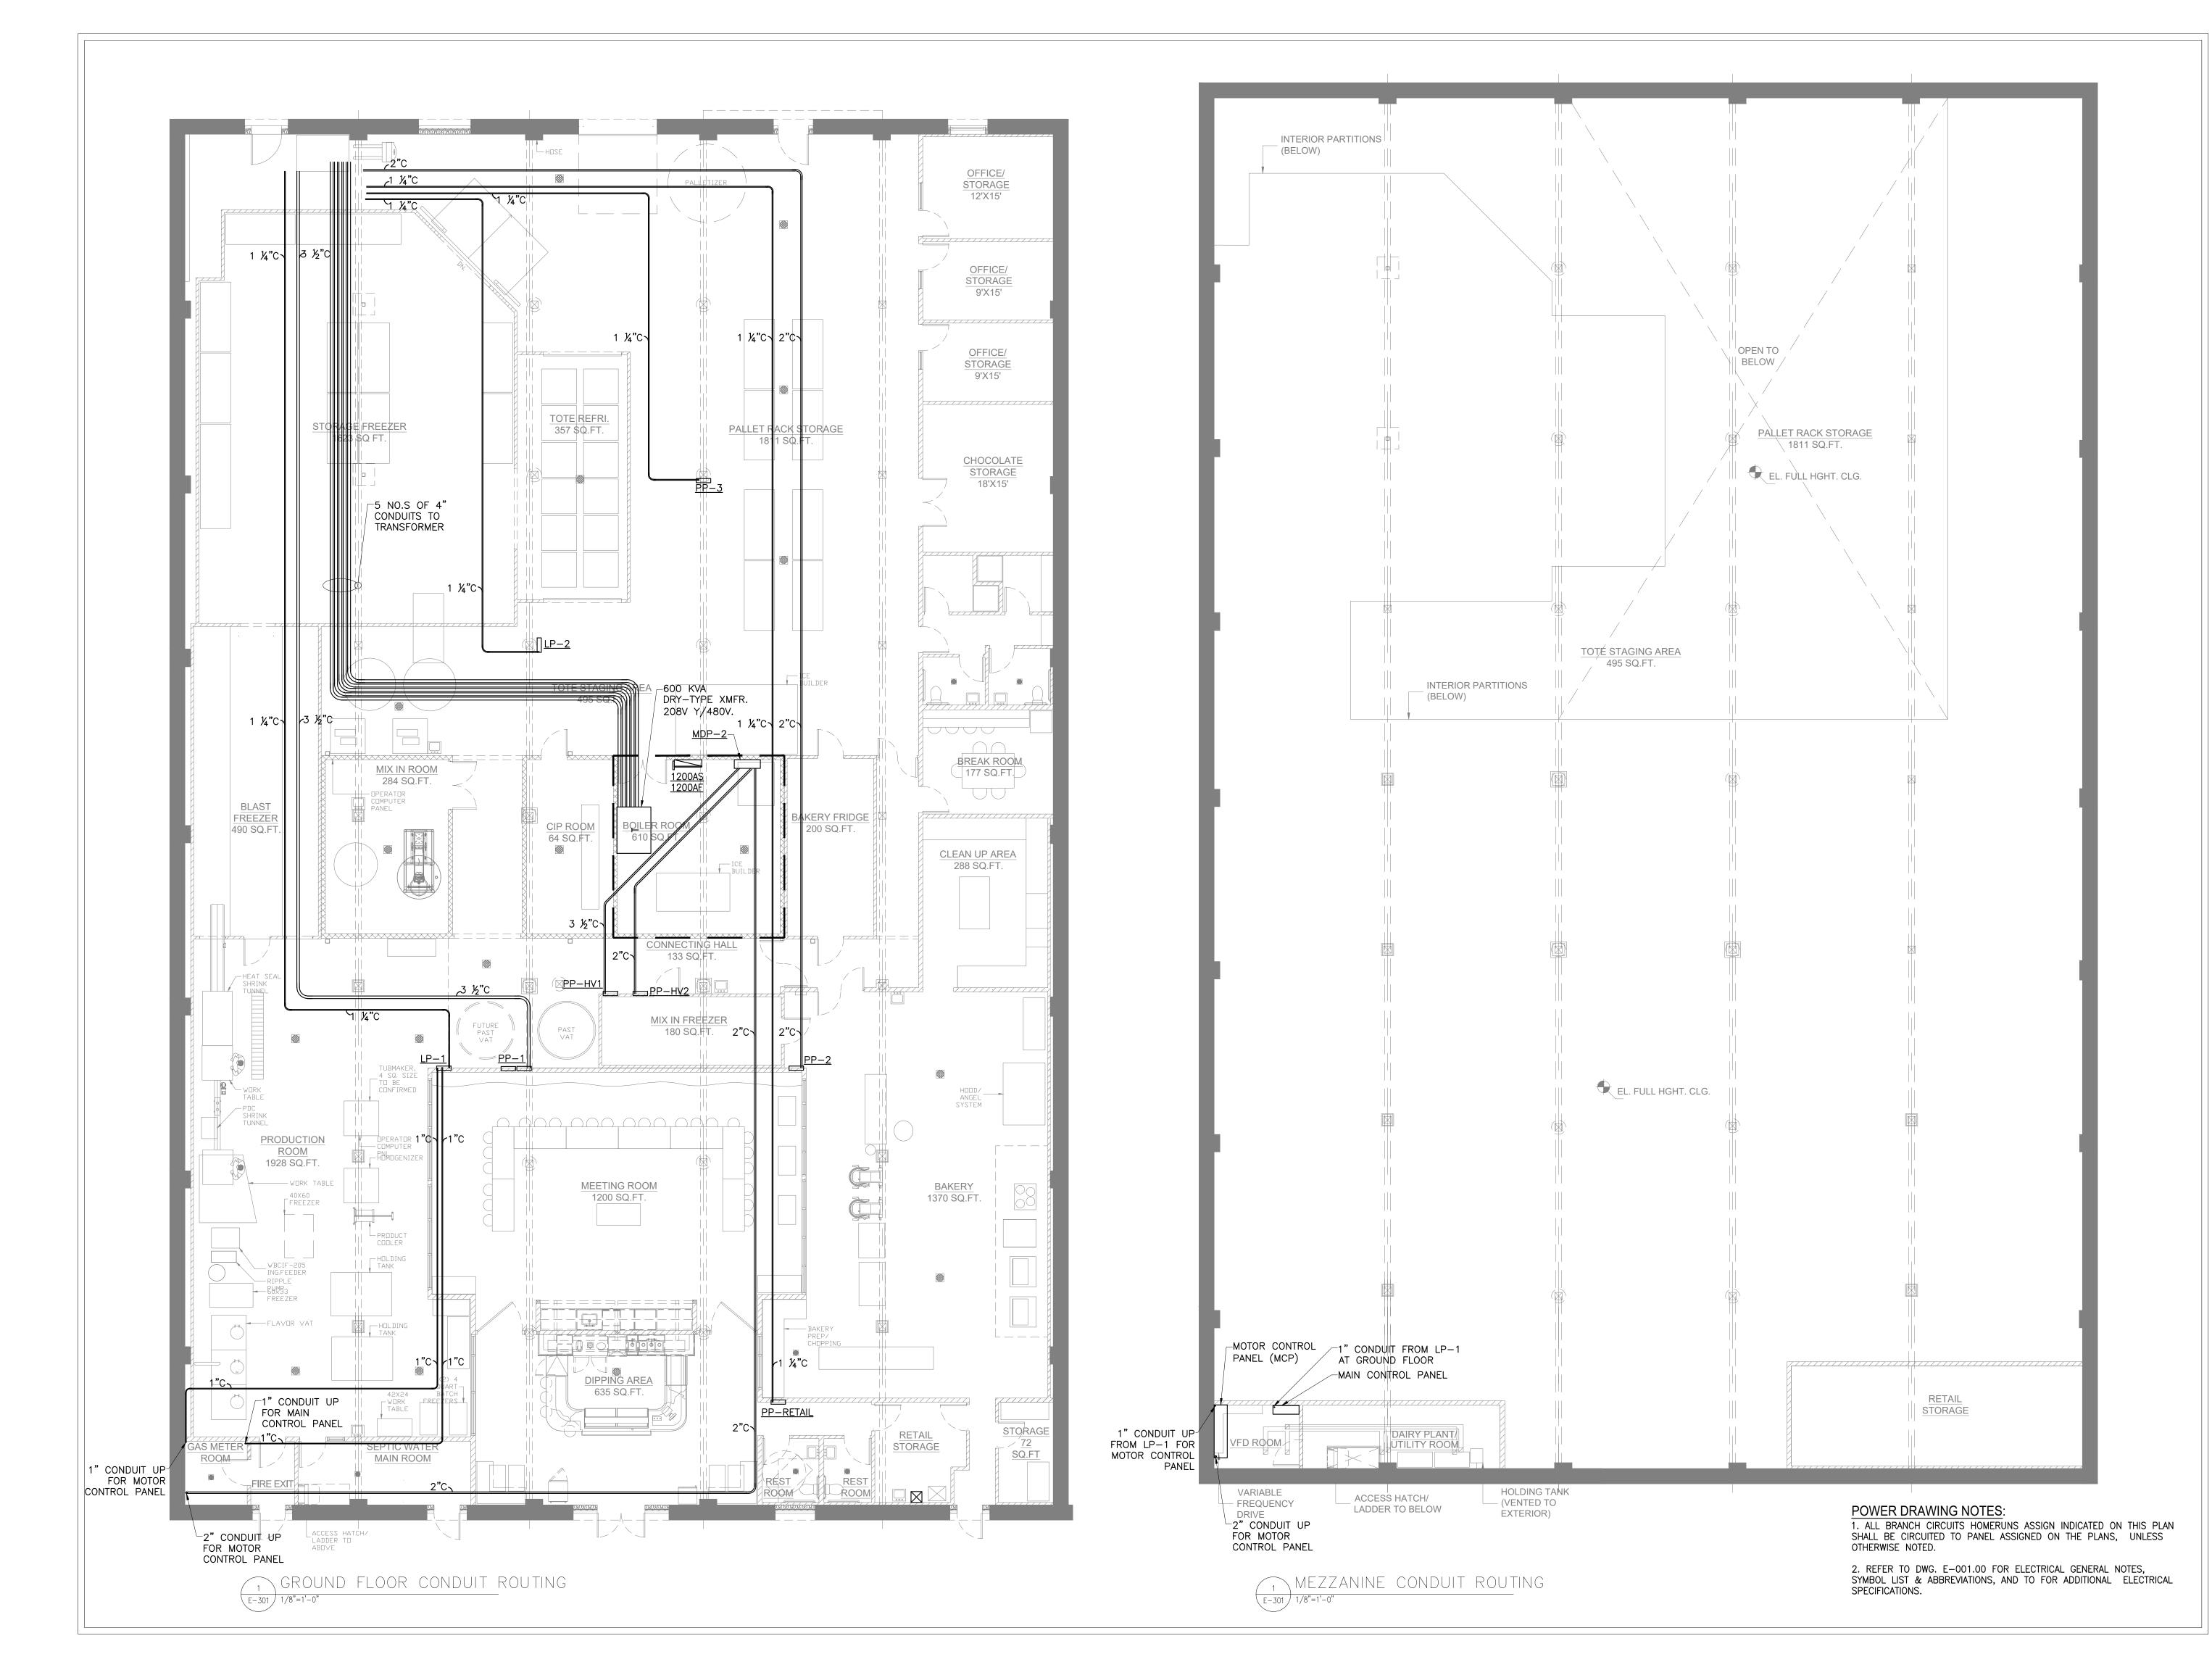

**1**−3#8 & 1#10G − 3/4" C.

-600 KVA DRY-TYPE XFMR. -4#8 & 1#10G - 3/4" C. 208V Y/480V. 1200AS 1200AF <u>MDP-2</u> J.B FOR LIGHTING FOR-TRANSFORMER ROOM ABOVE BOILER ROOM

TRANSFORMER LOCATION ABOVE BOILER ROOM PART PLAN E-300 1/8"=1'-0

## **KEYED WORK NOTES:**

- ARCHITECT TO PROVIDE A HATCH AND LADDER TO ACCESS THE TRANSFORMER & MDP MOUNTED ABOVE THE BOILER ROOM CEILING.
- JUNCTION BOX HAS BEEN PROVIDED FOR LIGHTING. IN THE TRANSFORMER ROOM AND CONTRACTOR TO COORDINATE FIXTURES AND ASSOCIATED WIRING AT THE SITE.