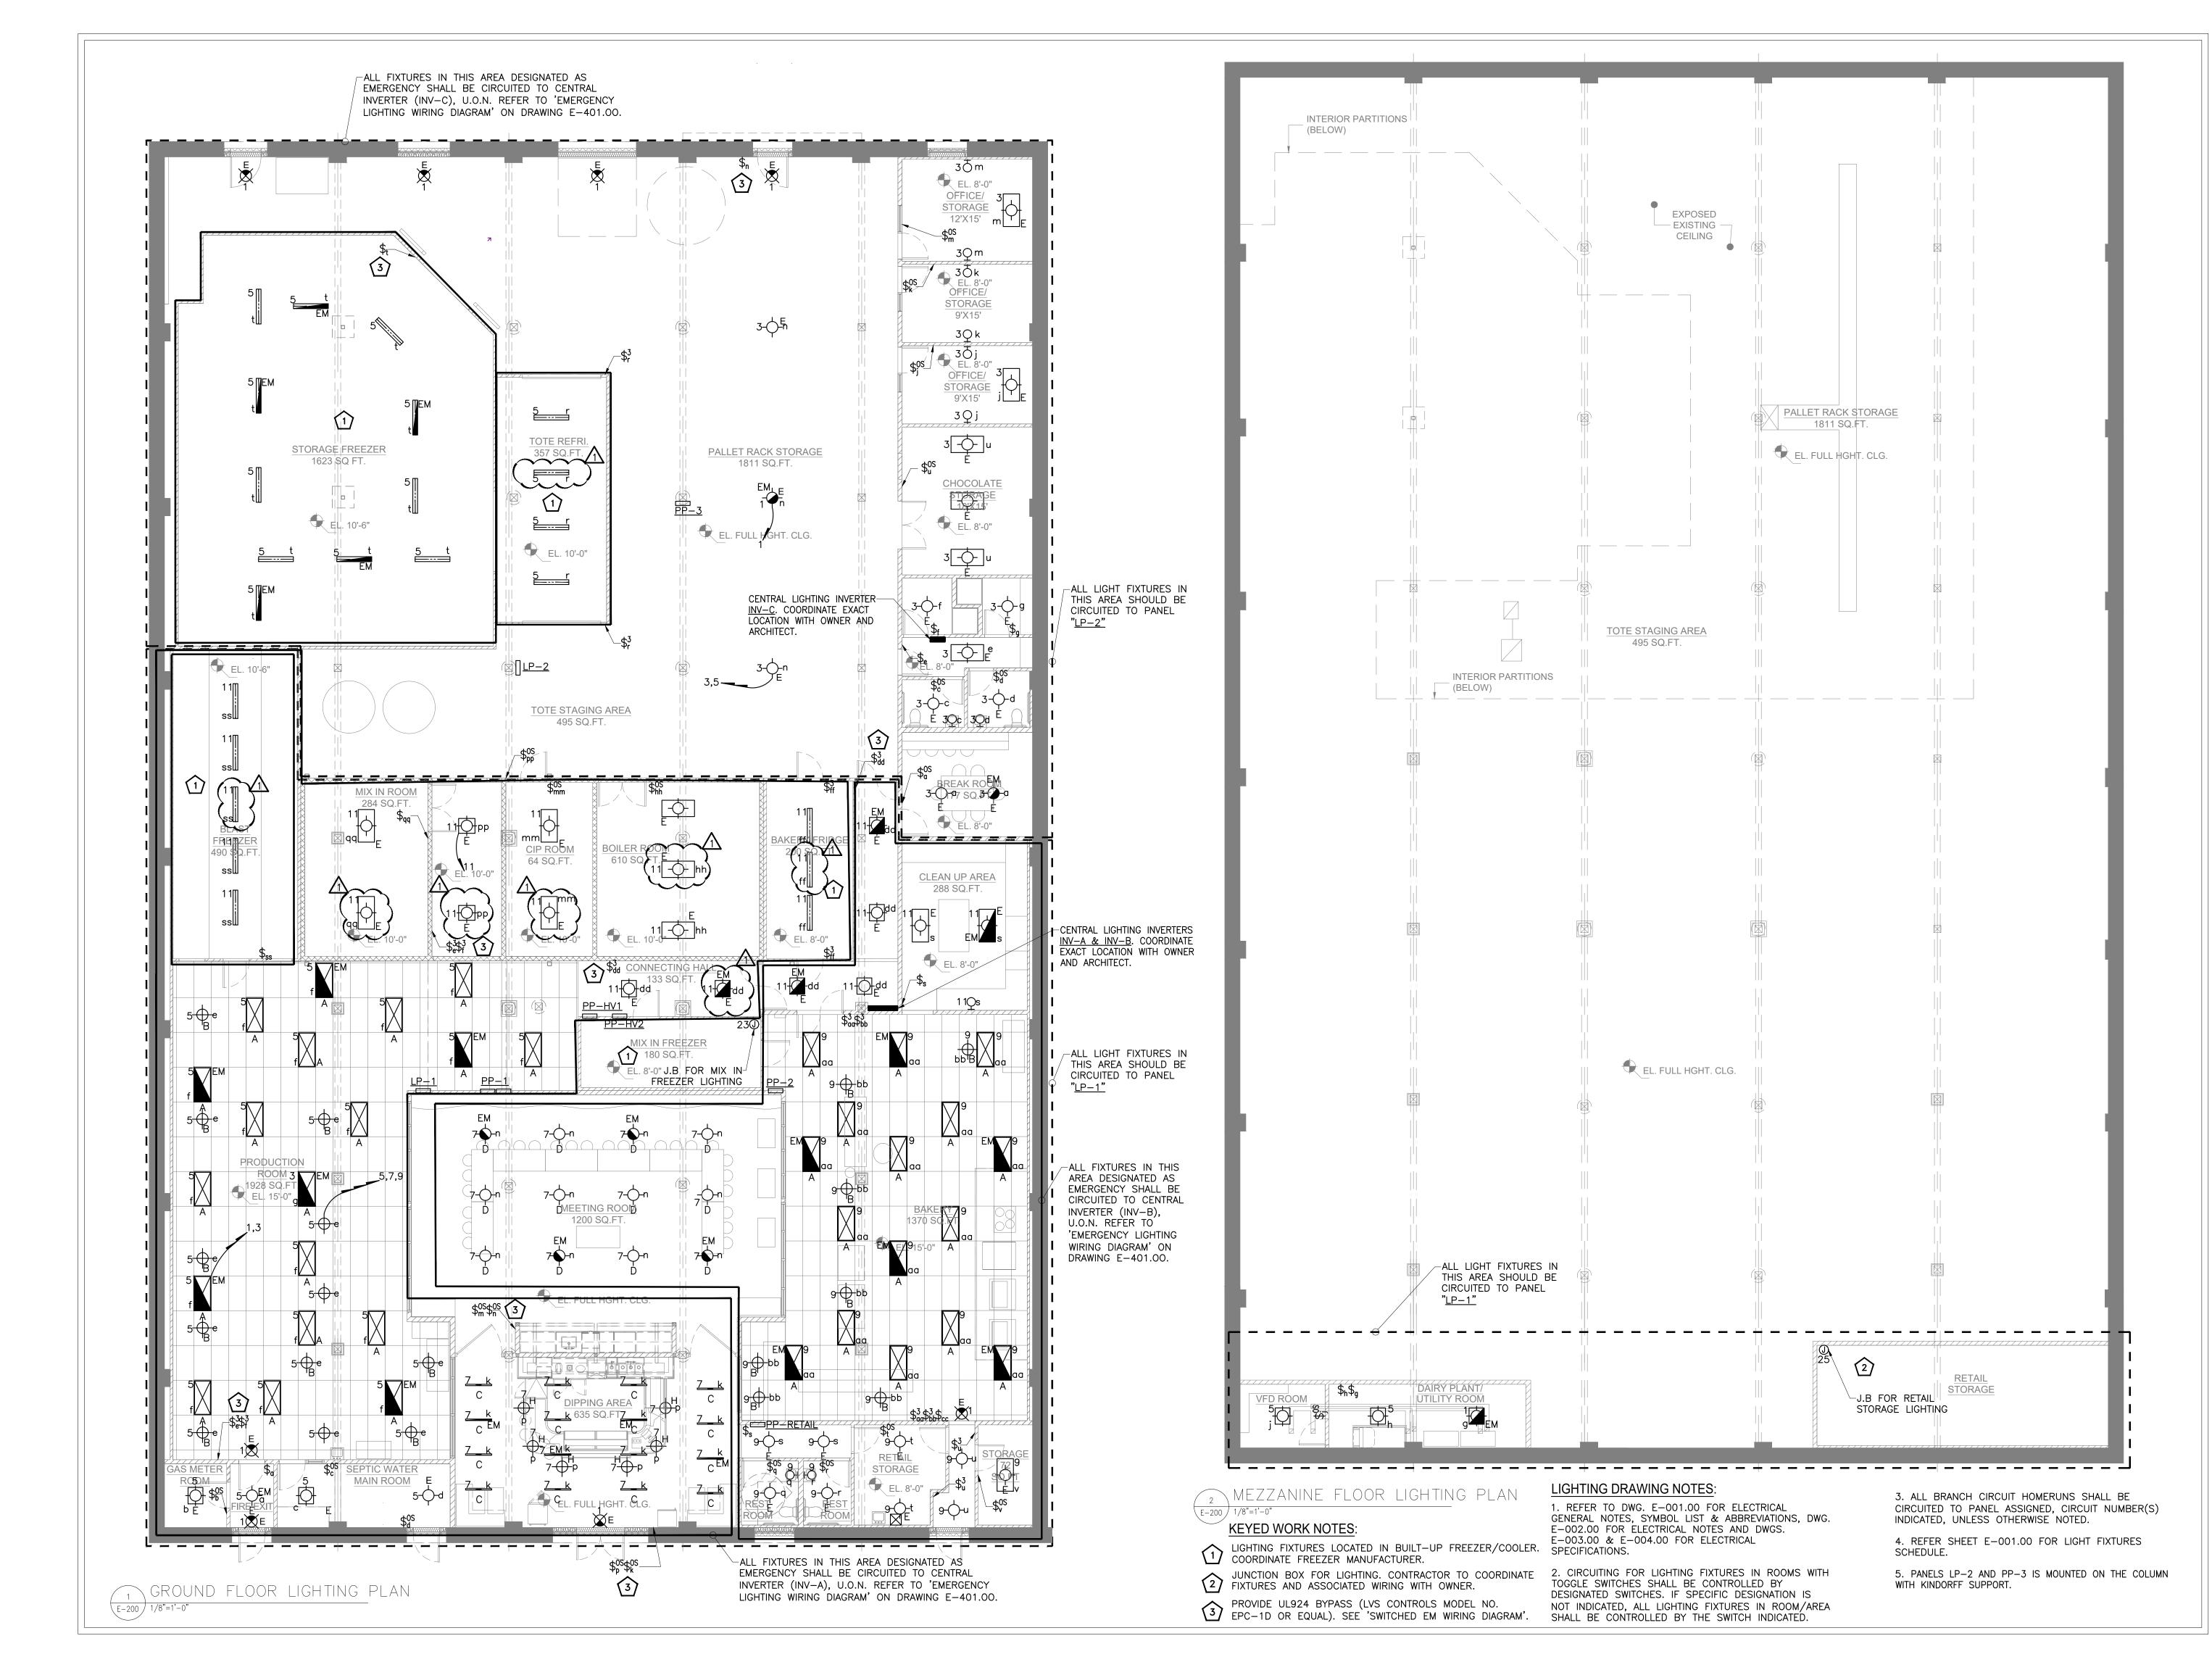

-ALL RECEPTACLES IN THIS AREA SHOULD BE CIRCUITED TO PANEL "LP-1" CIRCUIT NUMBERS

NOTE: COORDINATE EXACT LOCATIONS, MAKE & FINAL FINISH WITH THE ARCHITECT.

-ALL BRANCH CIRCUITS LOCATED BELOW KITCHEN HOOD SHALL BE WIRED VIA 2 NO. OF RELAYS. REFER DETAIL

## CIRCUIT LEGEND

ALL CIRCUITS SHOWN ON THIS DWG. SHALL BE CONNECTED TO NEW PANELBOARDS WITH THE FOLLOWING PREFIXES, U.O.N.:

(CIRCUITING DENOTED # WITH PREFIX 'A') (CIRCUITING DENOTED # WITH PREFIX 'B') (CIRCUITING DENOTED # WITH PREFIX 'C')

## PP-HV1 (CIRCUITING DENOTED # WITH PREFIX 'D') PP-HV2 (CIRCUITING DENOTED # WITH PREFIX 'E') **POWER DRAWING NOTES:**

1.ALL BRANCH CIRCUITS HOMERUNS ASSIGN INDICATED ON THIS PLAN SHALL BE CIRCUITED TO PANEL ASSIGNED ON THE PLANS, UNLESS OTHERWISE NOTED.

2. REFER TO DWG. E-001.00 FOR ELECTRICAL GENERAL NOTES, SYMBOL LIST & ABBREVIATIONS, AND TO FOR ADDITIONAL ELECTRICAL SPECIFICATIONS.

3. PANELS PP-3 & LP-2 ARE MOUNTED ON THE COLUMN WITH KINDORFF SUPPORT.