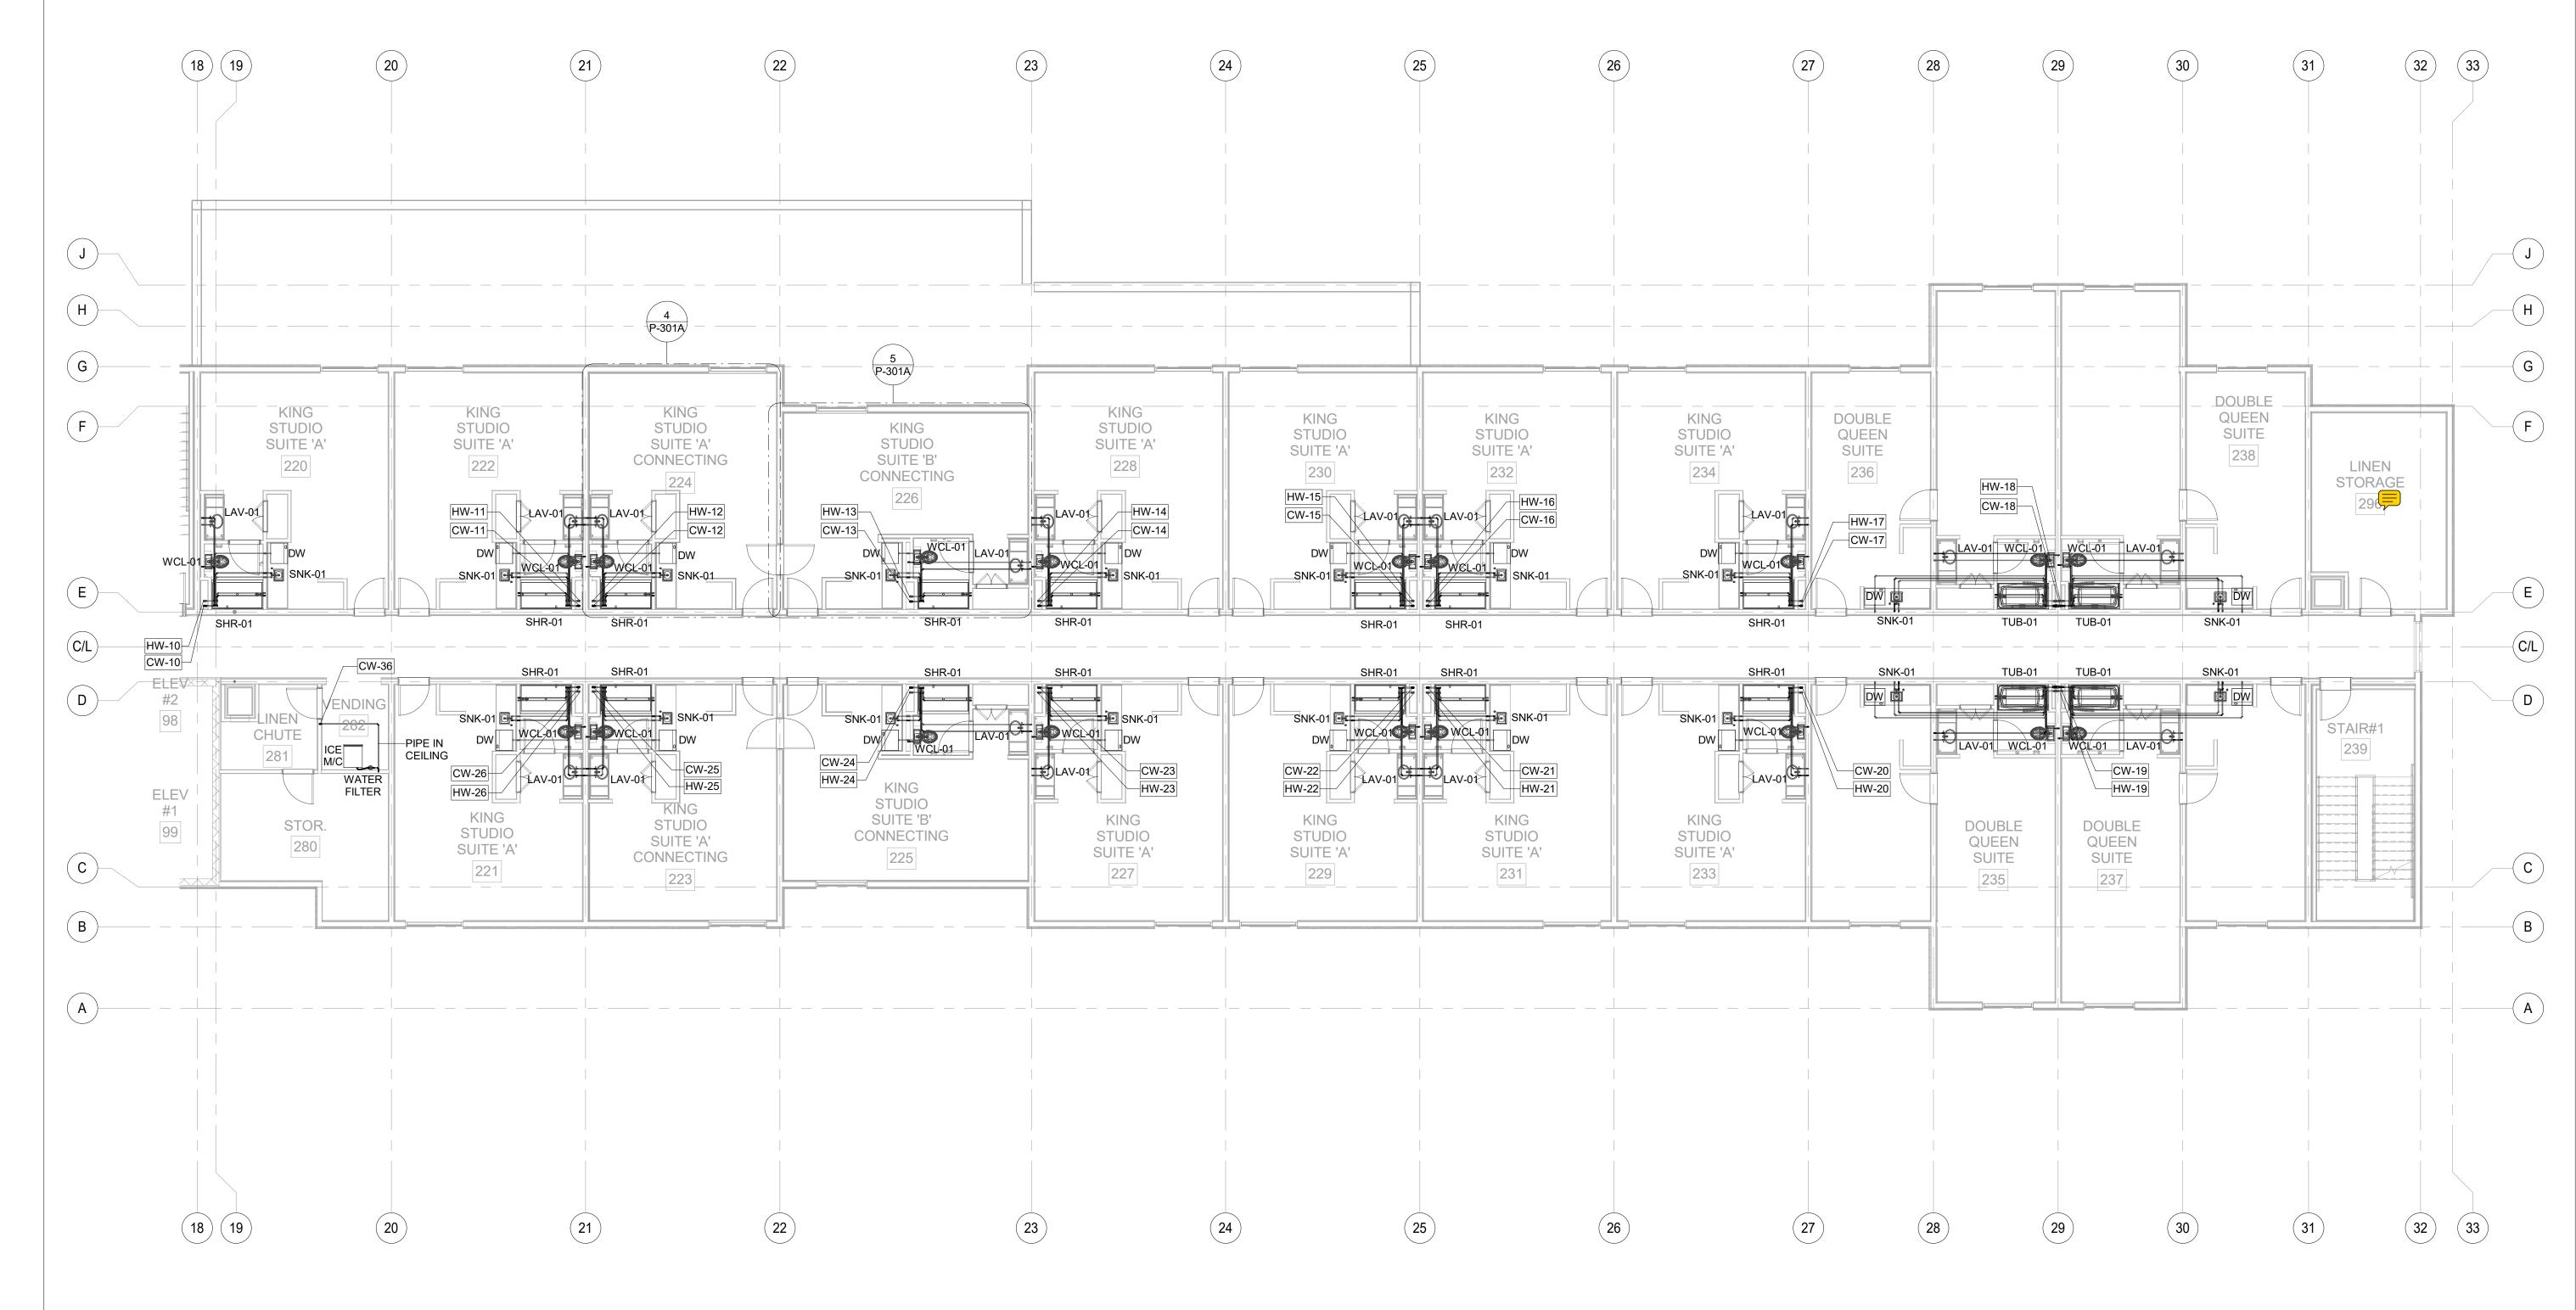

 $1 \frac{1ST FLOOR SANITARY \& VENT PLAN - PART B}{1/8" = 1'-0"}$ 

GENERAL NOTES

 $1 \frac{\text{2ND FLOOR WATER & GAS SUPPLY PLAN}}{1/8" = 1'-0"}$ 

|     | WATER SUPPLY KEY NOTES                                                                                                                                                                                                                                          | PARTA             |  |
|-----|-----------------------------------------------------------------------------------------------------------------------------------------------------------------------------------------------------------------------------------------------------------------|-------------------|--|
| Tag | Text                                                                                                                                                                                                                                                            |                   |  |
| 1   | PROVIDE AND INSTALL PRECISION PLUMBING PRODUCTS INC. #P1-500 TRAP PRIMER WITH 1/2" CW CONNECTION TO LINE INDICATED ON DRAWING. EXTEND OFF TOP OF LINE PER MANUFACTURER INSTRUCTIONS.(OR) PROVIDE AND INSTALL THE PRO SET TRAP GUARD FLOOR DRAIN AS ALTERNATIVE. |                   |  |
|     |                                                                                                                                                                                                                                                                 | KEY PLAN - PART A |  |