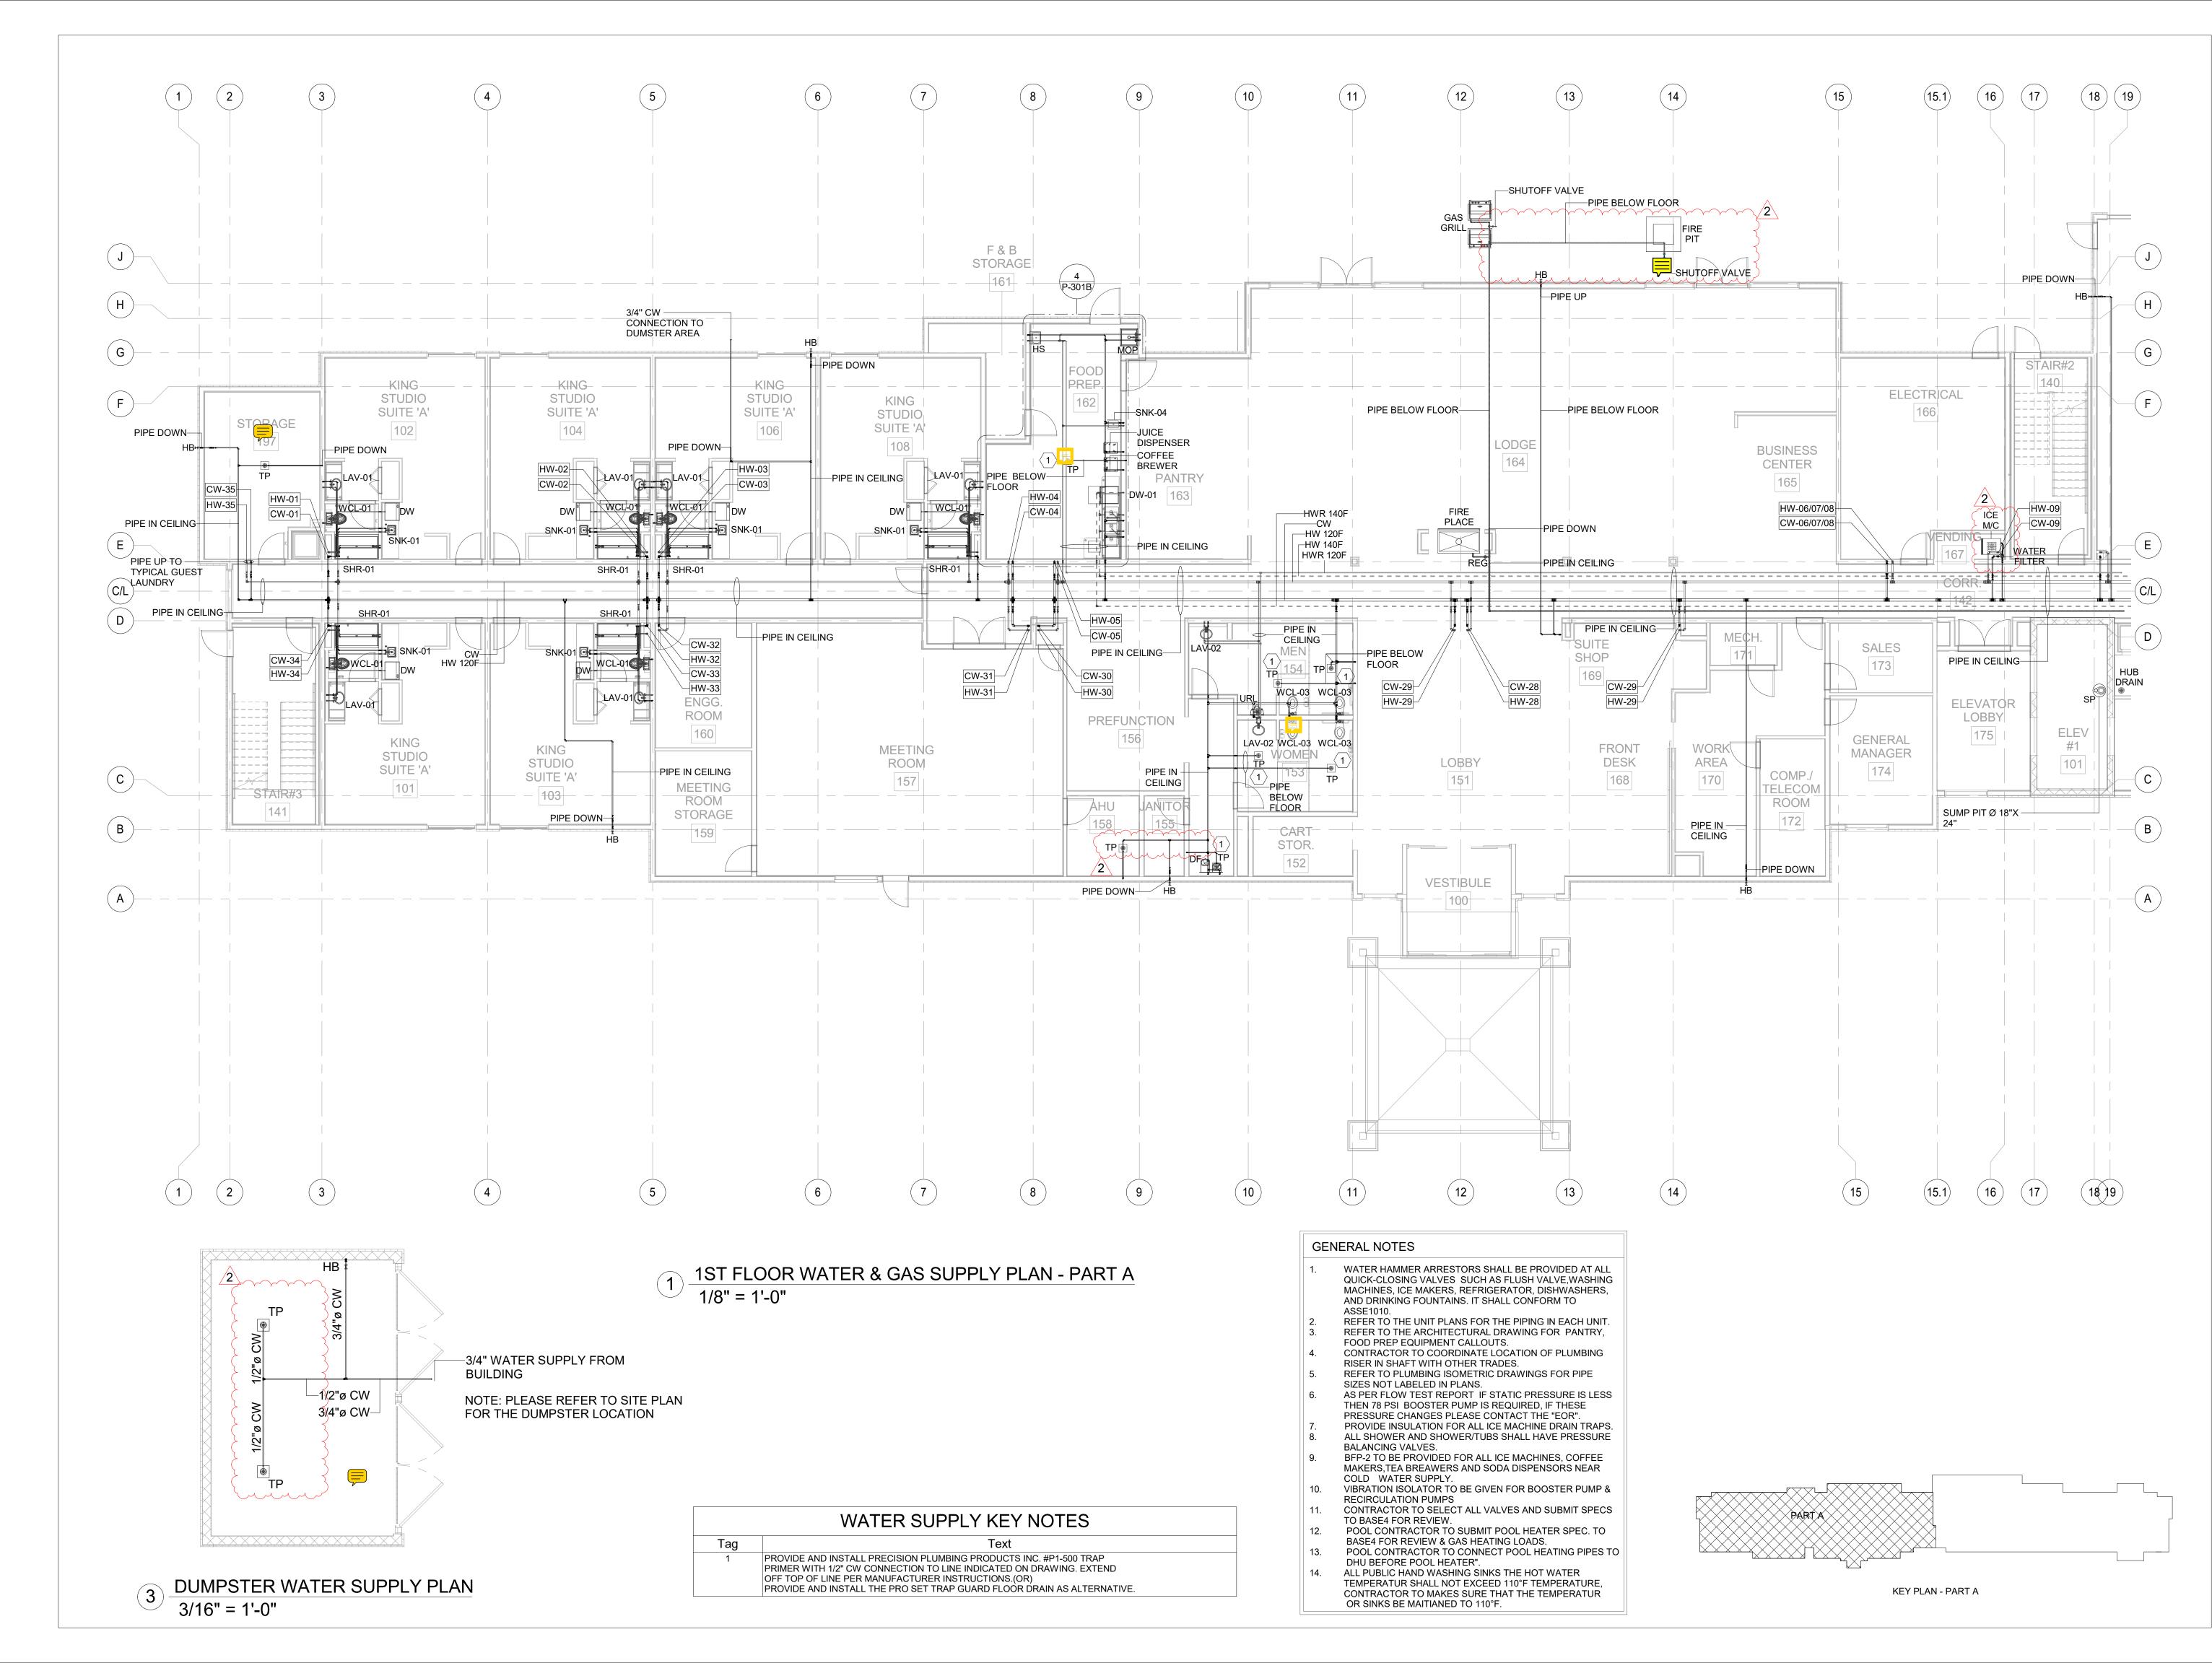

1 1ST FLOOR WATER & GAS SUPPLY PLAN - PART B 1/8" = 1'-0"

NOTE:

1. CONTRACTOR SHALL PROVIDE HOT BOX SPECIFICATIONS TO BASE4 FOR REVIEW. BASE4 SUGGESTS MAKE: "SAFETCOVER"

## WATER SUPPLY KEY NOTES Text PROVIDE AND INSTALL PRECISION PLUMBING PRODUCTS INC. #P1-500 TRAP PRIMER WITH 1/2" CW CONNECTION TO LINE INDICATED ON DRAWING. EXTEND OFF TOP OF LINE PER MANUFACTURER INSTRUCTIONS.(OR)

PROVIDE AND INSTALL THE PRO SET TRAP GUARD FLOOR DRAIN AS ALTERNATIVE.

- 1. WATER HAMMER ARRESTORS SHALL BE PROVIDED AT ALL QUICK-CLOSING VALVES SUCH AS FLUSH VALVE, WASHING MACHINES, ICE MAKERS, REFRIGERATOR, DISHWASHERS, AND DRINKING FOUNTAINS. IT SHALL CONFORM TO ASSE1010.
- REFER TO THE UNIT PLANS FOR THE PIPING IN EACH UNIT.
   REFER TO THE ARCHITECTURAL DRAWING FOR PANTRY,
- FOOD PREP EQUIPMENT CALLOUTS.
  4. CONTRACTOR TO COORDINATE LOCATION OF PLUMBING
- RISER IN SHAFT WITH OTHER TRADES.

  5. REFER TO PLUMBING ISOMETRIC DRAWINGS FOR PIPE
- SIZES NOT LABELED IN PLANS.

  6. AS PER FLOW TEST REPORT IF STATIC PRESSURE IS LESS THEN 78 PSI BOOSTER PUMP IS REQUIRED, IF THESE
- PRESSURE CHANGES PLEASE CONTACT THE "EOR".
  7. PROVIDE INSULATION FOR ALL ICE MACHINE DRAIN TRAPS.
- 8. ALL SHOWER AND SHOWER/TUBS SHALL HAVE PRESSURE BALANCING VALVES.
- 9. BFP-2 TO BE PROVIDED FOR ALL ICE MACHINES, COFFEE MAKERS, TEA BREAWERS AND SODA DISPENSORS NEAR
- COLD WATER SUPPLY.
- 10. VIBRATION ISOLATOR TO BE GIVEN FOR BOOSTER PUMP & RECIRCULATION PLIMPS
- RECIRCULATION PUMPS
  11. CONTRACTOR TO SELECT ALL VALVES AND SUBMIT SPECS
- TO BASE4 FOR REVIEW.

  12. POOL CONTRACTOR TO SUBMIT POOL HEATER SPEC. TO
- BASE4 FOR REVIEW & GAS HEATING LOADS.

  13. POOL CONTRACTOR TO CONNECT POOL HEATING PIPES TO
- DHU BEFORE POOL HEATER".

  14. ALL PUBLIC HAND WASHING SINKS THE HOT WATER
- TEMPERATUR SHALL NOT EXCEED 110°F TEMPERATURE,
  CONTRACTOR TO MAKES SURE THAT THE TEMPERATUR
  OR SINKS BE MAITIANED TO 110°F.