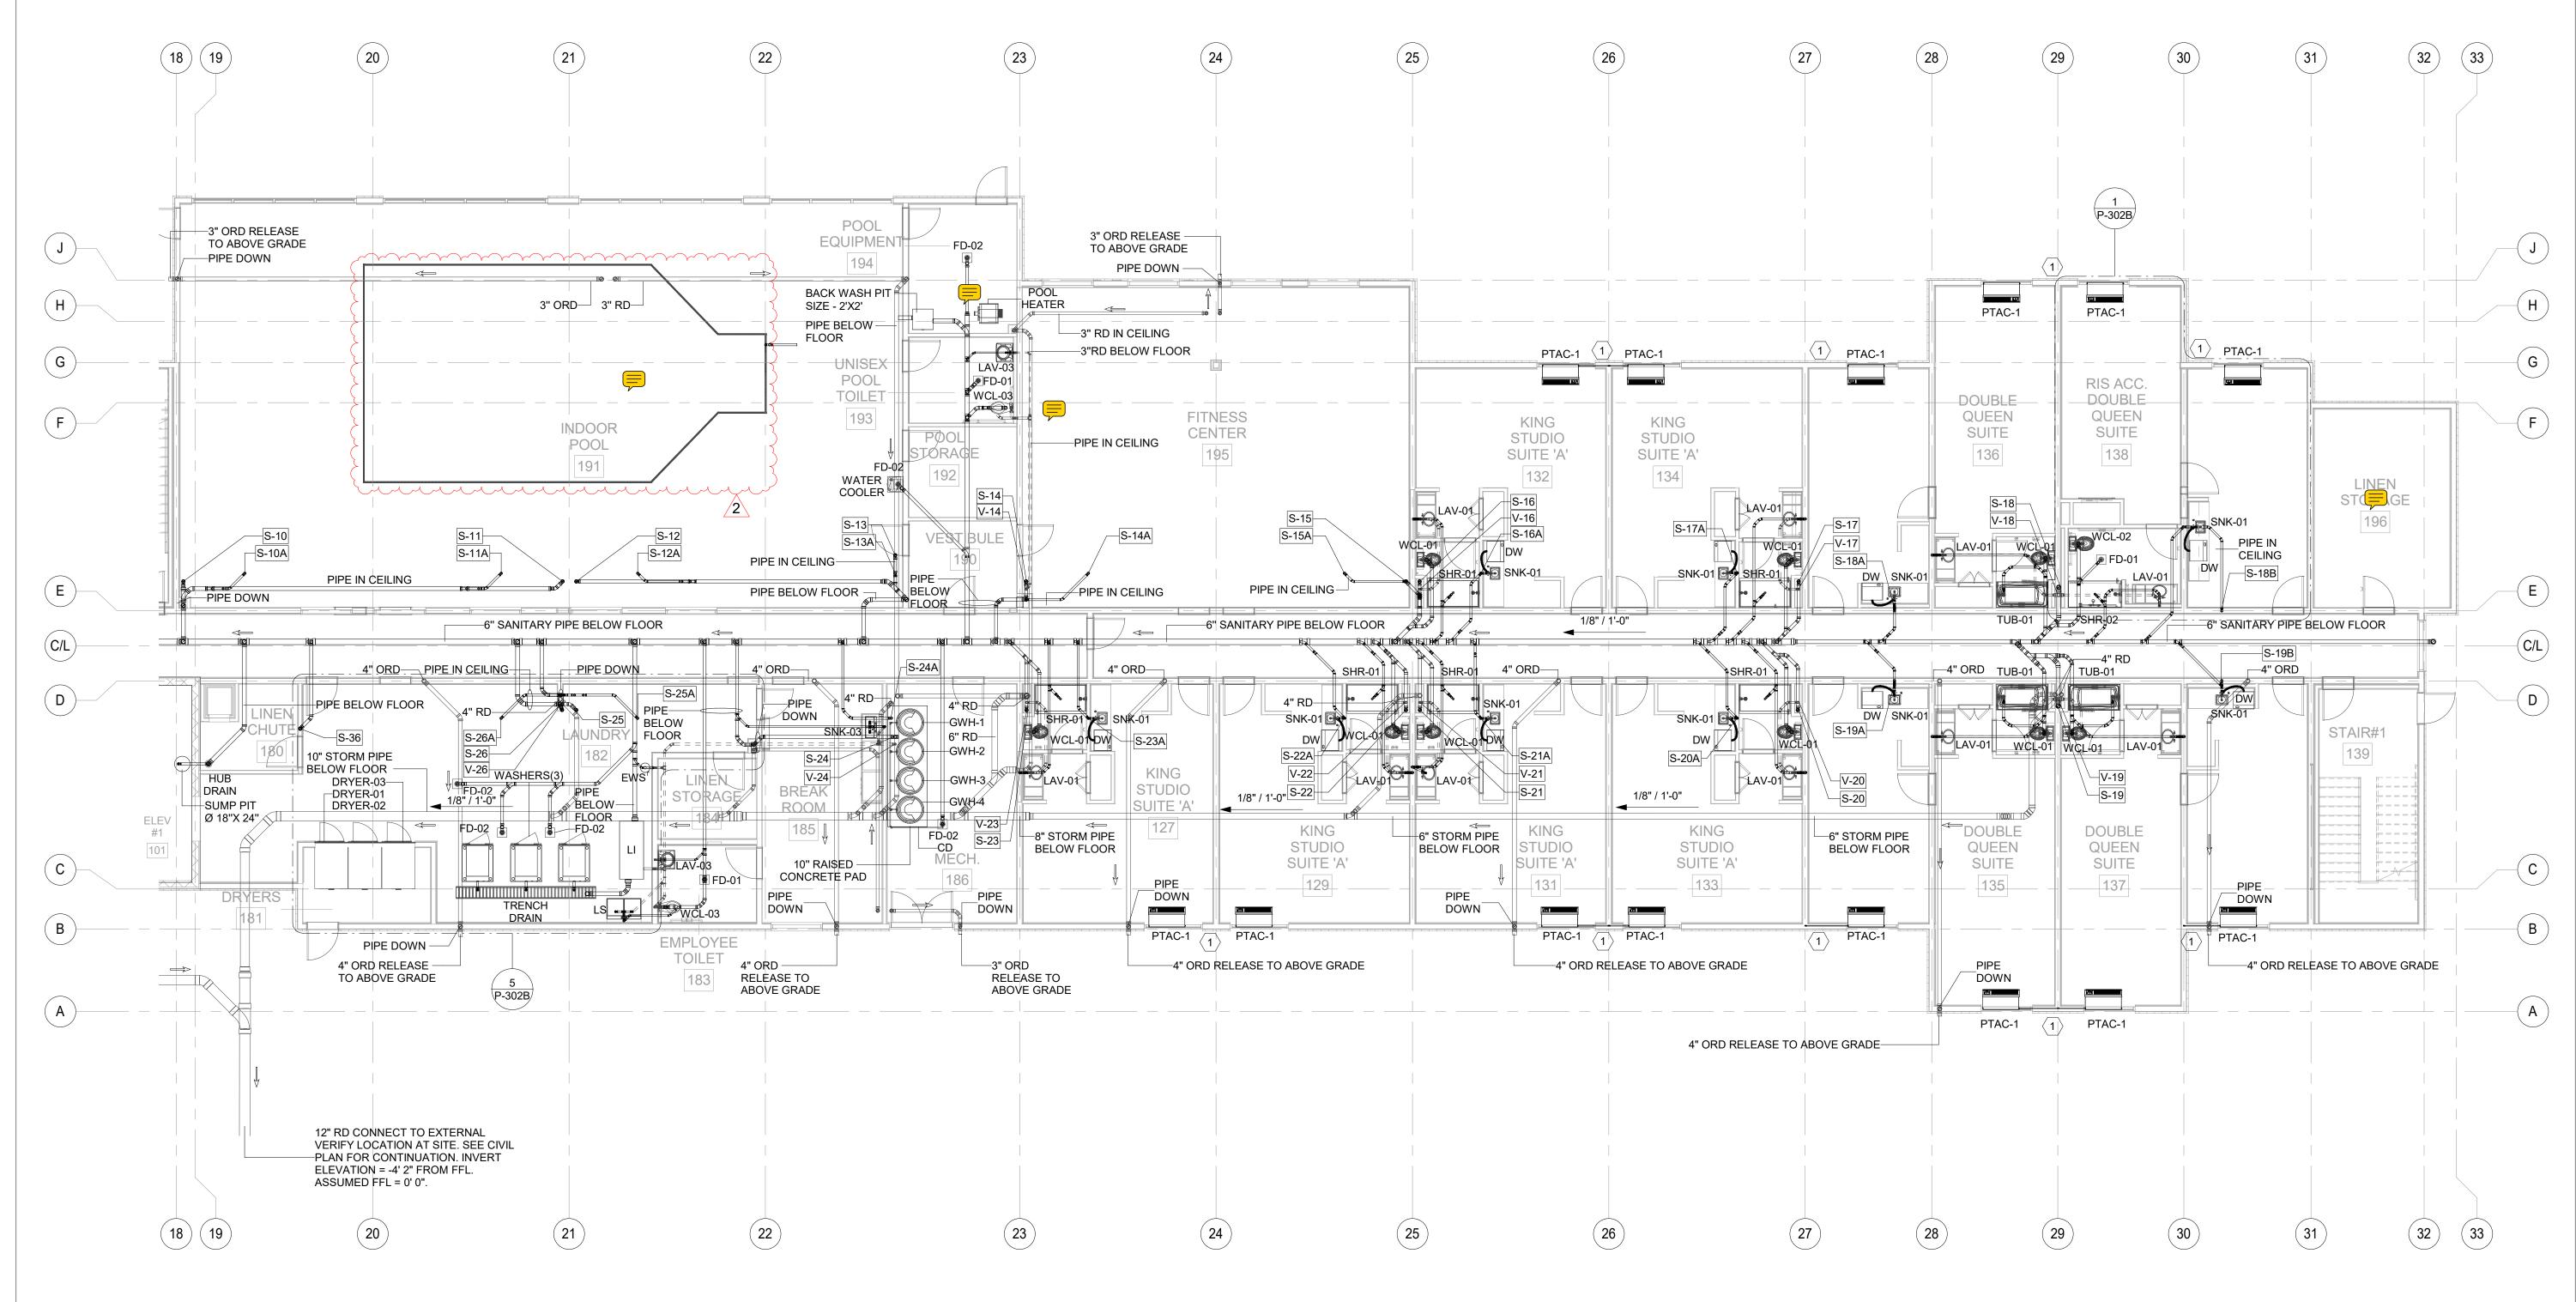

 $1 \frac{1ST FLOOR SANITARY \& VENT PLAN - PART B}{1/8" = 1'-0"}$ 

GENERAL NOTES

 $1 \frac{\text{2ND FLOOR WATER & GAS SUPPLY PLAN}}{1/8" = 1'-0"}$ 

|     | WATER SUPPLY KEY NOTES                                                                                                                                                                                                                                          | PARTA             |  |
|-----|-----------------------------------------------------------------------------------------------------------------------------------------------------------------------------------------------------------------------------------------------------------------|-------------------|--|
| Tag | Text                                                                                                                                                                                                                                                            |                   |  |
| 1   | PROVIDE AND INSTALL PRECISION PLUMBING PRODUCTS INC. #P1-500 TRAP PRIMER WITH 1/2" CW CONNECTION TO LINE INDICATED ON DRAWING. EXTEND OFF TOP OF LINE PER MANUFACTURER INSTRUCTIONS.(OR) PROVIDE AND INSTALL THE PRO SET TRAP GUARD FLOOR DRAIN AS ALTERNATIVE. |                   |  |
|     |                                                                                                                                                                                                                                                                 | KEY PLAN - PART A |  |

 $1 \frac{\text{2ND FLOOR SANITARY & VENT PLAN}}{1/8" = 1'-0"}$ 

| SANITARY & VENT KEYNOTES (TYPICAL FLOOR) |                                                                                                                                                                                                                                                                                                |  |
|------------------------------------------|------------------------------------------------------------------------------------------------------------------------------------------------------------------------------------------------------------------------------------------------------------------------------------------------|--|
| Tag                                      | Text                                                                                                                                                                                                                                                                                           |  |
| 1                                        | 3/4" CONDENSATE RISER DOWN, SEE LOWER FLOOR PLANS FOR CONTINUATION. ROUTE EACH CONDENSATE VERTICAL RISER TO CONNECT TO STORM LINE. GC TO COORDINATE CONNECTION & ENSURE SLOPE OF 1/8"FT FOR THE HORIZONTAL RUN OF PIPE. TYPICAL FOR ALL PTAC UNITS CONDENSATE DRAINAGE UNLESS NOTED OTHERWISE. |  |