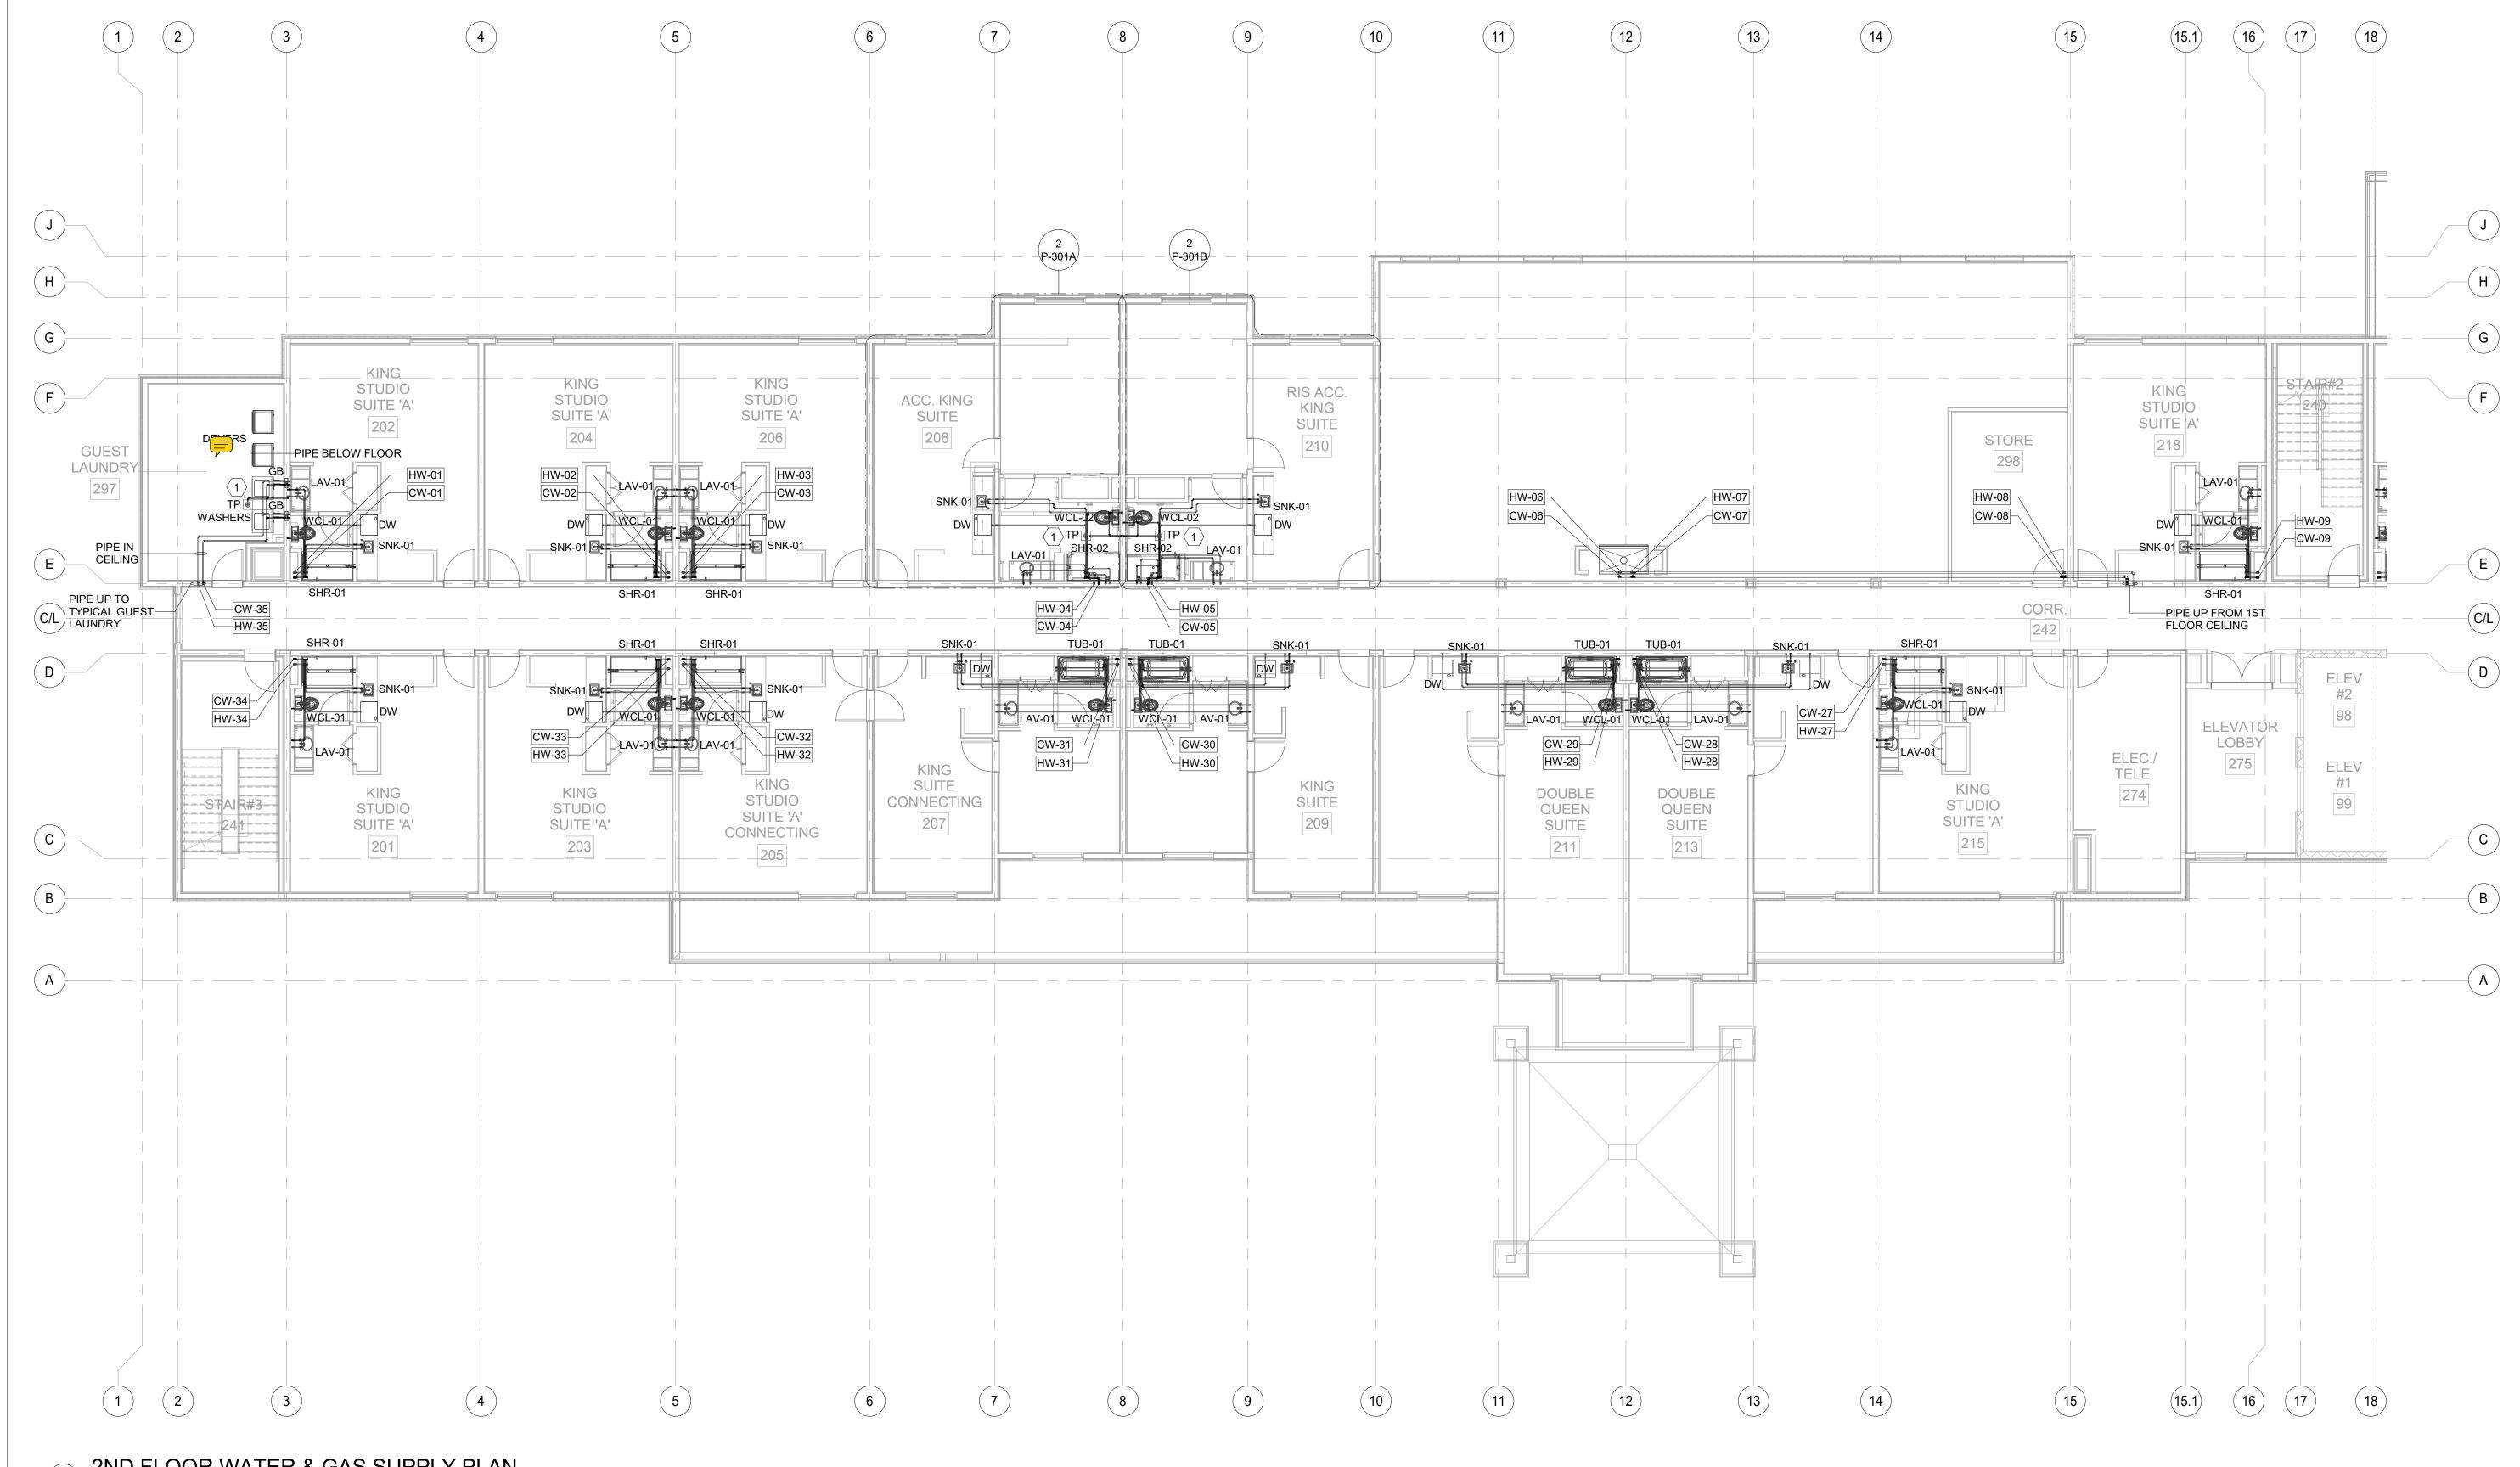

 $1 \frac{1ST FLOOR SANITARY \& VENT PLAN - PART B}{1/8" = 1'-0"}$ 

GENERAL NOTES

 $1 \frac{\text{2ND FLOOR WATER & GAS SUPPLY PLAN}}{1/8" = 1'-0"}$ 

|     | WATER SUPPLY KEY NOTES                                                                                                                                                                                                                                          | PARTA             |  |
|-----|-----------------------------------------------------------------------------------------------------------------------------------------------------------------------------------------------------------------------------------------------------------------|-------------------|--|
| Tag | Text                                                                                                                                                                                                                                                            |                   |  |
| 1   | PROVIDE AND INSTALL PRECISION PLUMBING PRODUCTS INC. #P1-500 TRAP PRIMER WITH 1/2" CW CONNECTION TO LINE INDICATED ON DRAWING. EXTEND OFF TOP OF LINE PER MANUFACTURER INSTRUCTIONS.(OR) PROVIDE AND INSTALL THE PRO SET TRAP GUARD FLOOR DRAIN AS ALTERNATIVE. |                   |  |
|     |                                                                                                                                                                                                                                                                 | KEY PLAN - PART A |  |