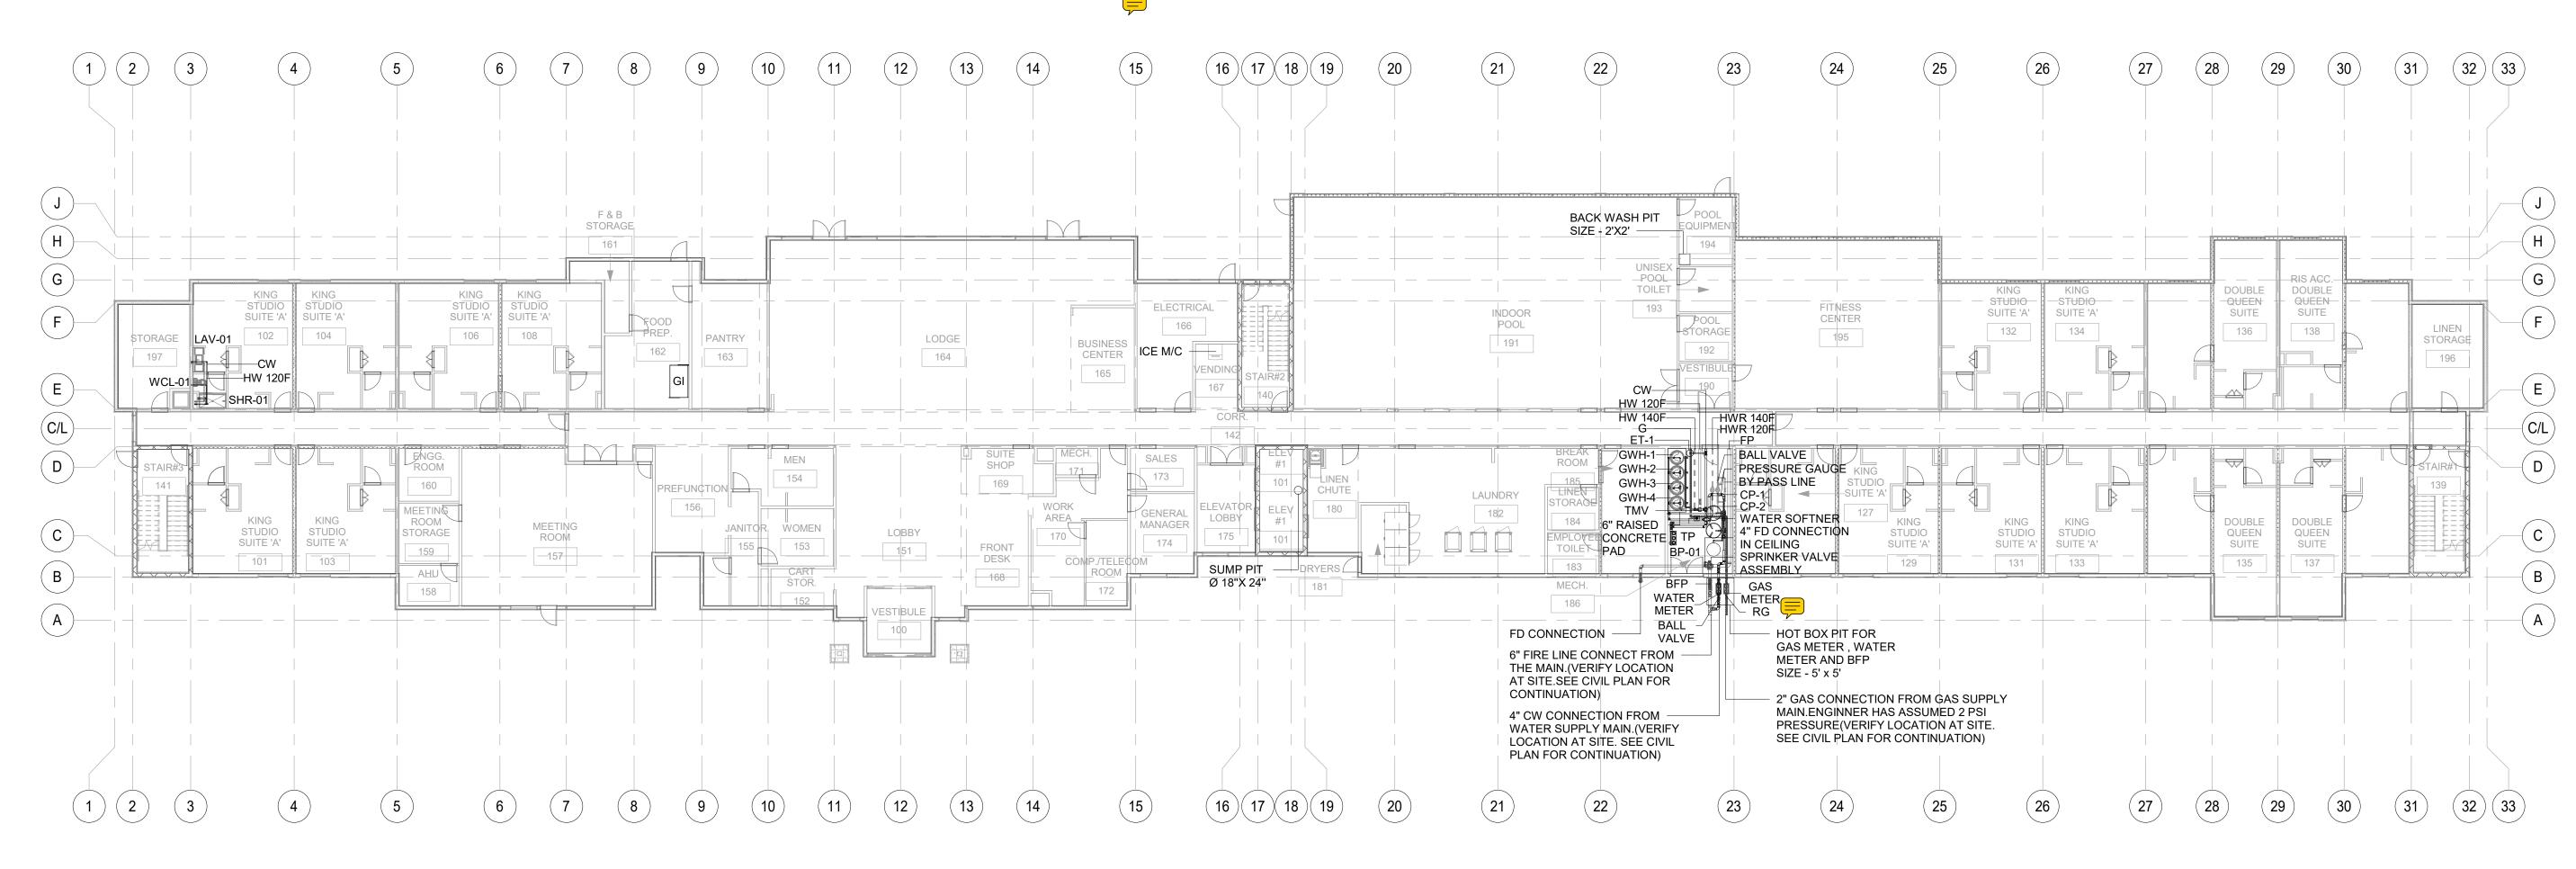

1 1ST FLOOR WATER & GAS SUPPLY PLAN OVERALL 1/16" = 1'-0"

## GENERAL NOTES

- . WATER HAMMER ARRESTORS SHALL BE PROVIDED AT ALL QUICK-CLOSING VALVES SUCH AS FLUSH VALVE, WASHING MACHINES, ICE MAKERS, REFRIGERATOR, DISHWASHERS, AND DRINKING FOUNTAINS. IT SHALL CONFORM TO ASSE1010.
- REFER TO THE UNIT PLANS FOR THE PIPING IN EACH UNIT.
  REFER TO THE ARCHITECTURAL DRAWING FOR PANTRY,
  FOOD PREP EQUIPMENT CALLOUTS.
- 4. CONTRACTOR TO COORDINATE LOCATION OF PLUMBING RISER IN SHAFT WITH OTHER TRADES.

  5. PEEER TO BLUMBING ISOMETRIC DRAWINGS FOR RIPE.
- 5. REFER TO PLUMBING ISOMETRIC DRAWINGS FOR PIPE SIZES NOT LABELED IN PLANS.
   6. AS PER FLOW TEST REPORT IF STATIC PRESSURE IS LESS
- THEN 78 PSI BOOSTER PUMP IS REQUIRED, IF THESE PRESSURE CHANGES PLEASE CONTACT THE "EOR".
  7. PROVIDE INSULATION FOR ALL ICE MACHINE DRAIN TRAPS.
- B. ALL SHOWER AND SHOWER/TUBS SHALL HAVE PRESSURE BALANCING VALVES.
  BFP-2 TO BE PROVIDED FOR ALL ICE MACHINES NEAR COLD
- WATER SUPPLY .

  0. VIBRATION ISOLATOR TO BE GIVEN FOR BOOSTER PUMP & RECIRCULATION PUMPS
- 11. CONTRACTOR TO SELECT ALL VALVES AND SUBMIT SPECS
- TO BASE4 FOR REVIEW.
- 2. POOL CONTRACTOR TO SUBMIT POOL HEATER SPEC. TO BASE4 FOR REVIEW & GAS HEATING LOADS.
- 13. POOL CONTRACTOR TO CONNECT POOL HEATING PIPES TO DHU BEFORE POOL HEATER".