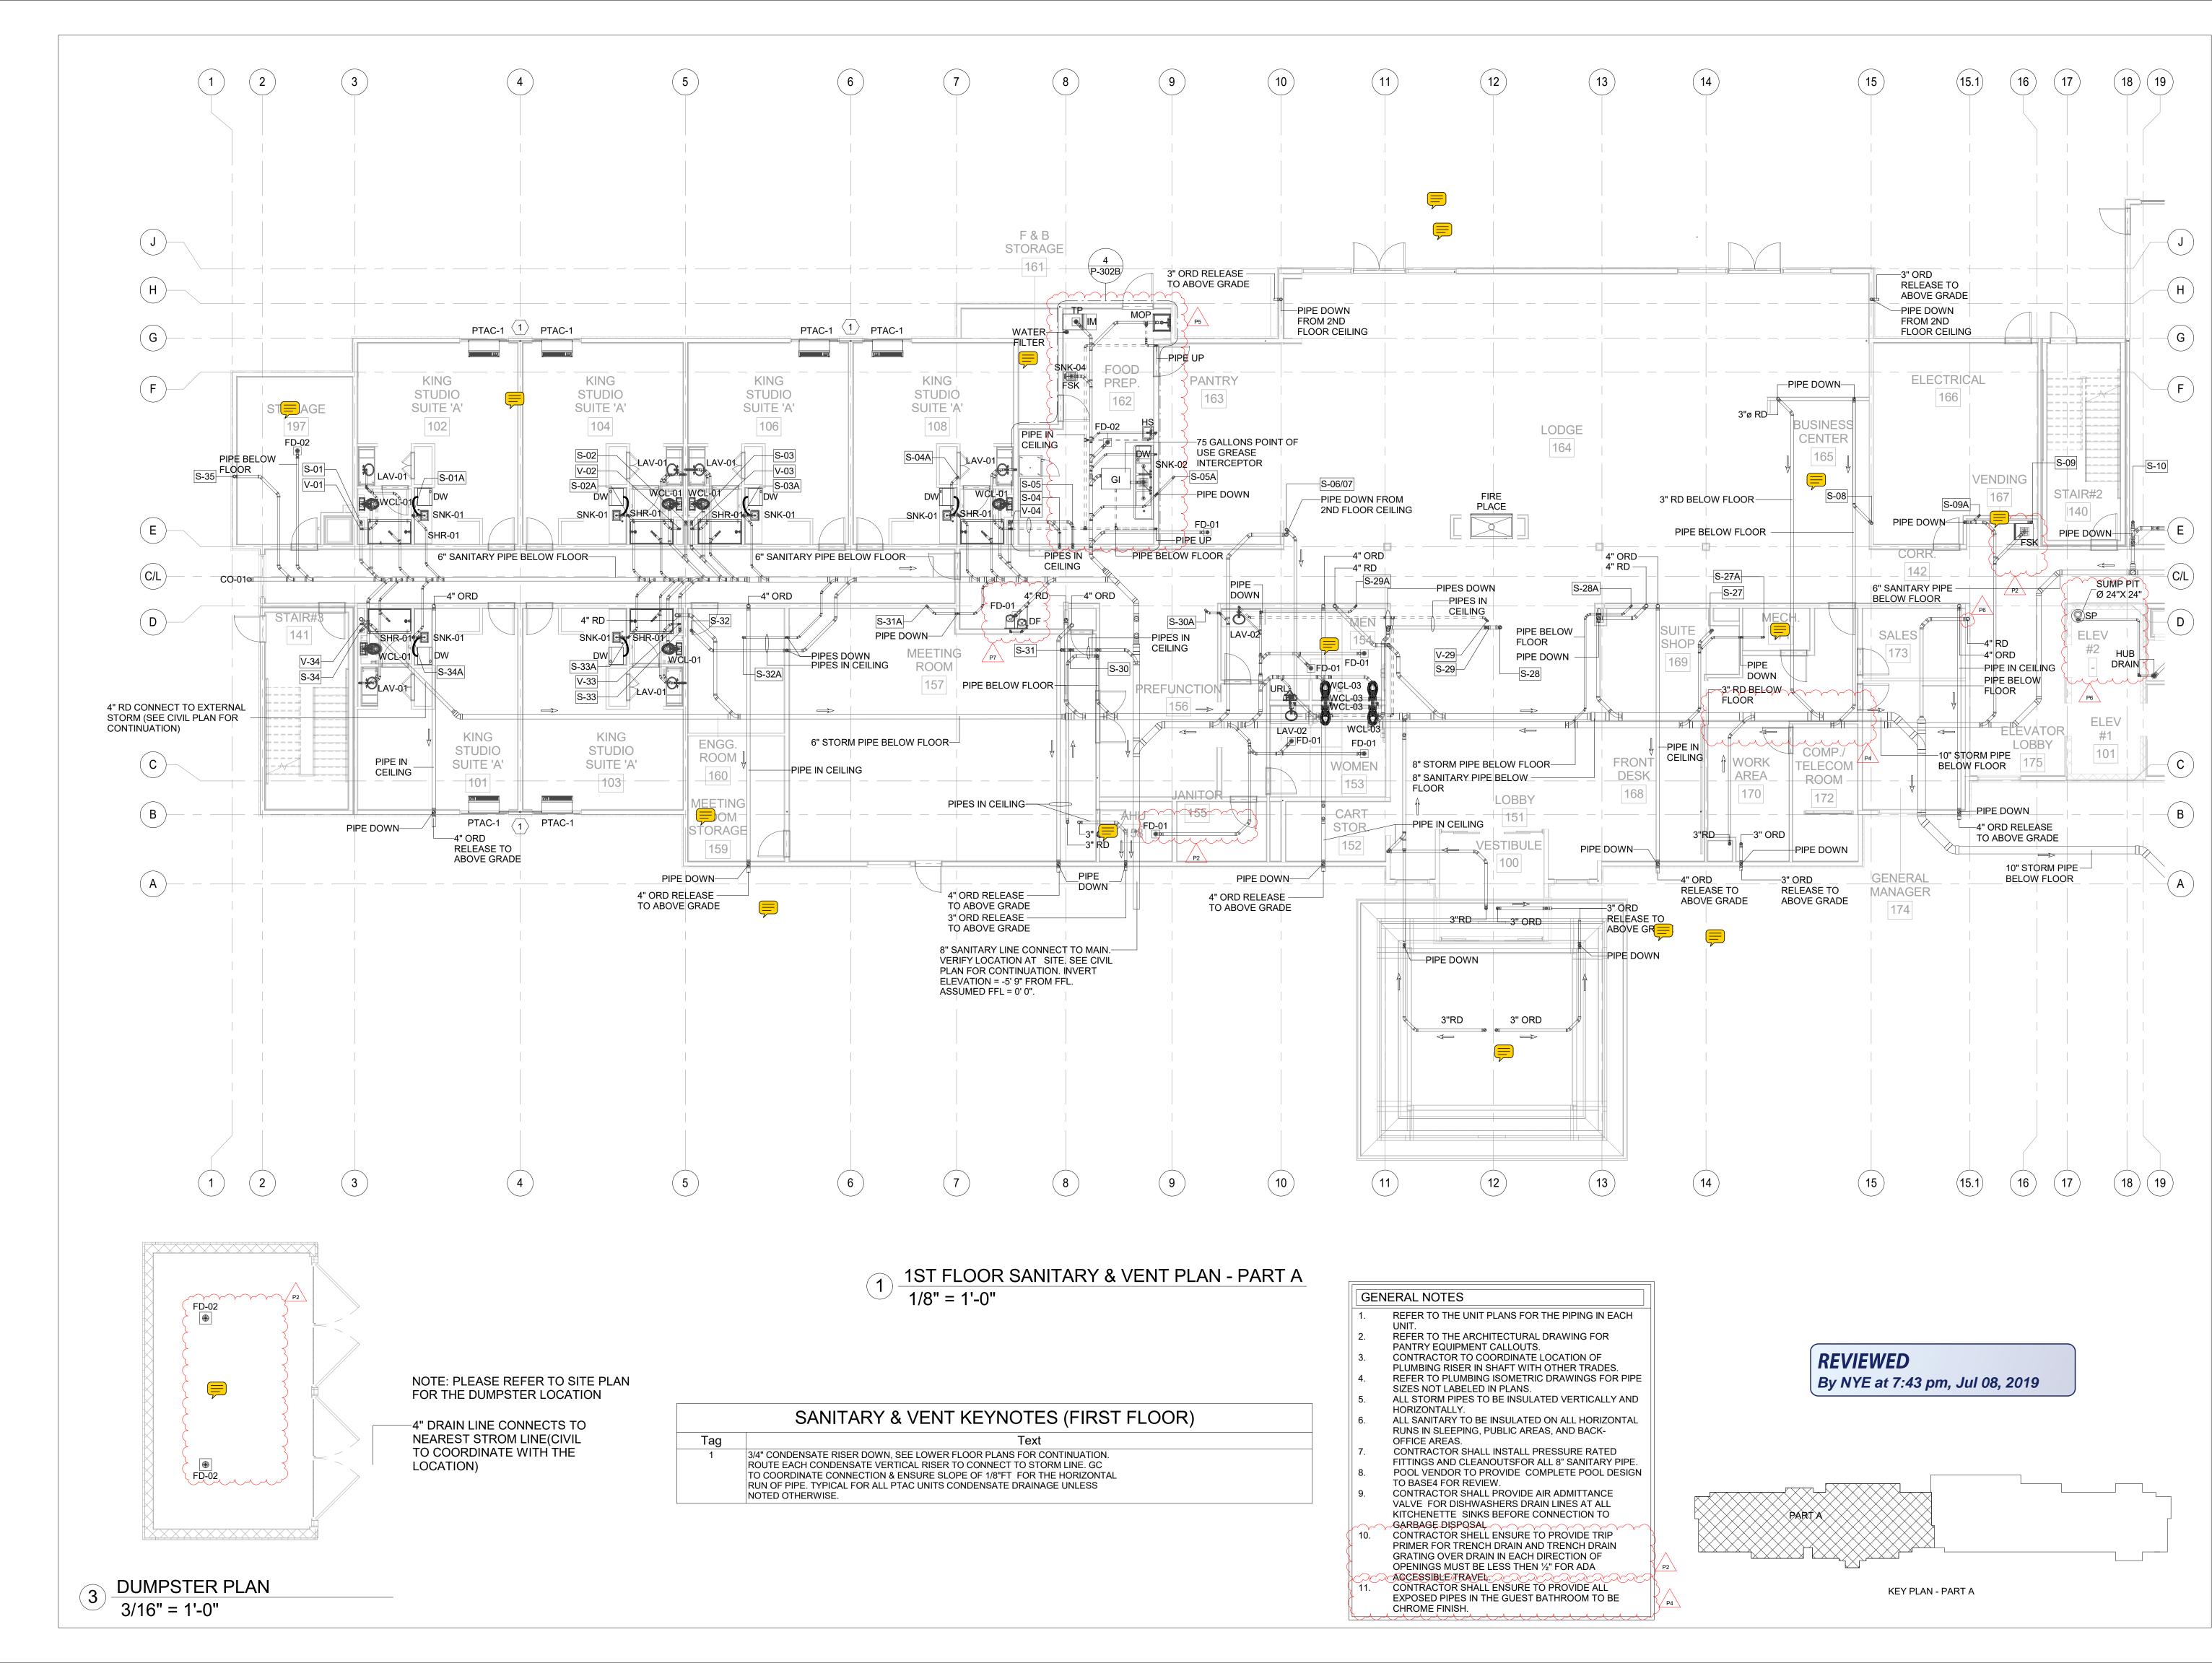

 $1 \frac{1ST FLOOR SANITARY \& VENT PLAN - PART B}{1/8" = 1'-0"}$ 

GENERAL NOTES

 $1 \frac{\text{2ND FLOOR WATER & GAS SUPPLY PLAN}}{1/8" = 1'-0"}$ 

|     | WATER SUPPLY KEY NOTES                                                                                                                                                                                                                                          | PARTA             |  |
|-----|-----------------------------------------------------------------------------------------------------------------------------------------------------------------------------------------------------------------------------------------------------------------|-------------------|--|
| Tag | Text                                                                                                                                                                                                                                                            |                   |  |
| 1   | PROVIDE AND INSTALL PRECISION PLUMBING PRODUCTS INC. #P1-500 TRAP PRIMER WITH 1/2" CW CONNECTION TO LINE INDICATED ON DRAWING. EXTEND OFF TOP OF LINE PER MANUFACTURER INSTRUCTIONS.(OR) PROVIDE AND INSTALL THE PRO SET TRAP GUARD FLOOR DRAIN AS ALTERNATIVE. |                   |  |
|     |                                                                                                                                                                                                                                                                 | KEY PLAN - PART A |  |