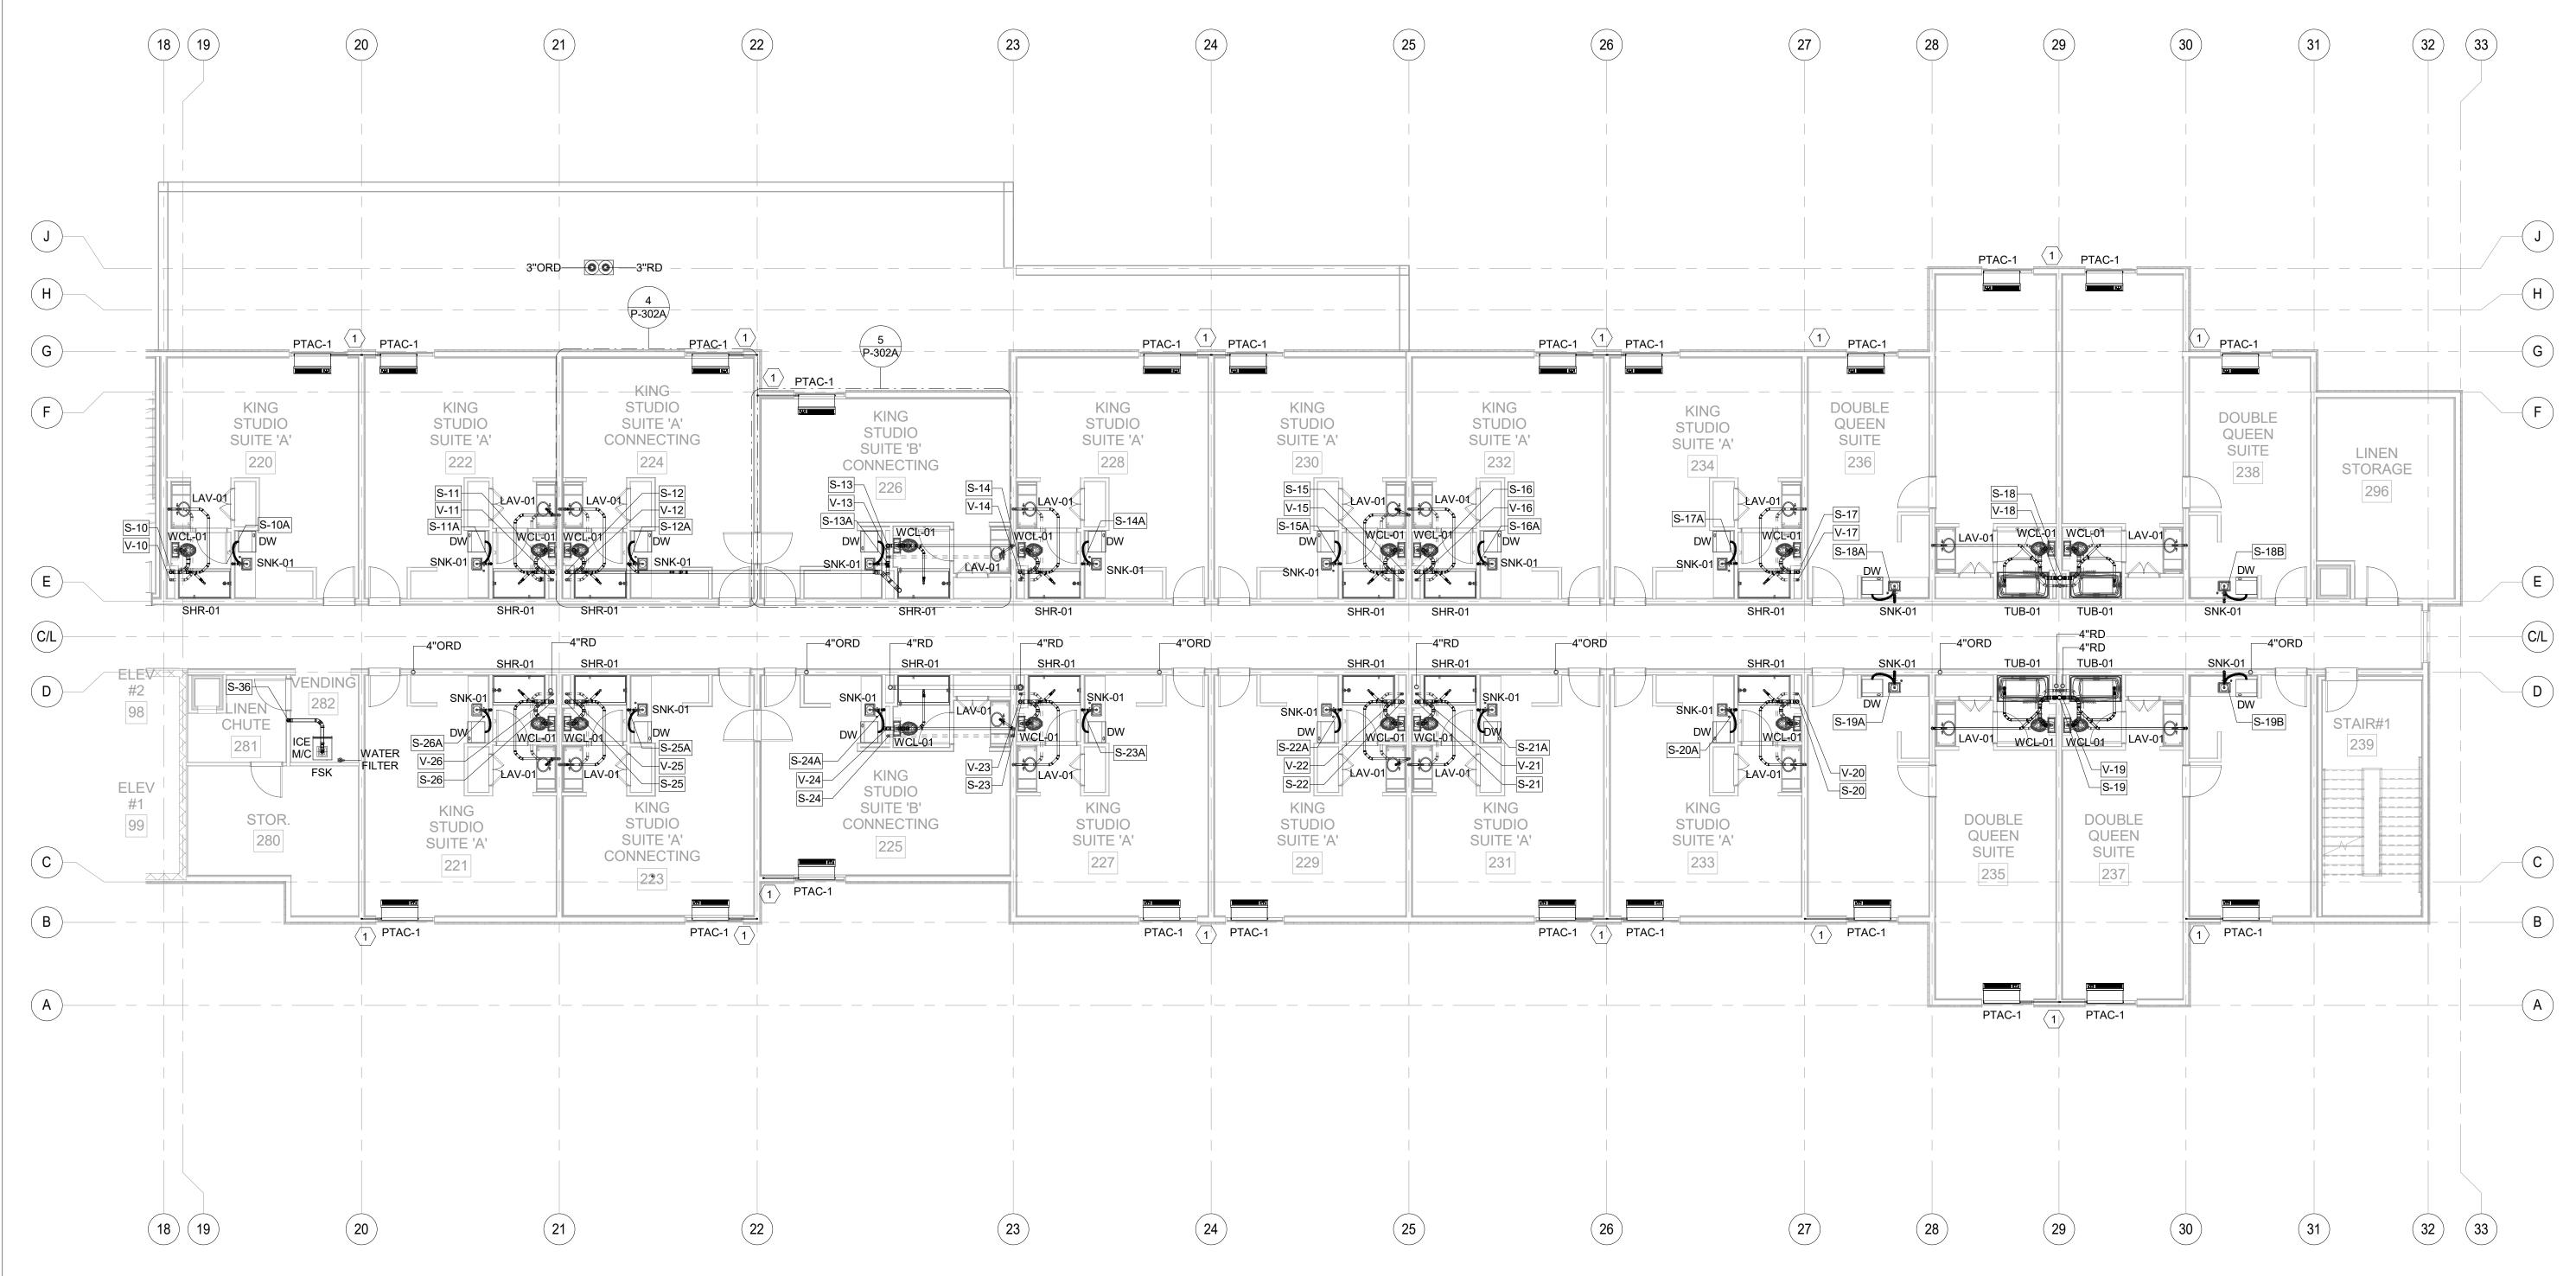

 $1 \frac{\text{2ND FLOOR SANITARY & VENT PLAN}}{1/8" = 1'-0"}$ 

| SANITARY & VENT KEYNOTES (TYPICAL FLOOR) |                                                                                                                                                                                                                                                                                                |  |
|------------------------------------------|------------------------------------------------------------------------------------------------------------------------------------------------------------------------------------------------------------------------------------------------------------------------------------------------|--|
| Tag                                      | Text                                                                                                                                                                                                                                                                                           |  |
| 1                                        | 3/4" CONDENSATE RISER DOWN, SEE LOWER FLOOR PLANS FOR CONTINUATION. ROUTE EACH CONDENSATE VERTICAL RISER TO CONNECT TO STORM LINE. GC TO COORDINATE CONNECTION & ENSURE SLOPE OF 1/8"FT FOR THE HORIZONTAL RUN OF PIPE. TYPICAL FOR ALL PTAC UNITS CONDENSATE DRAINAGE UNLESS NOTED OTHERWISE. |  |