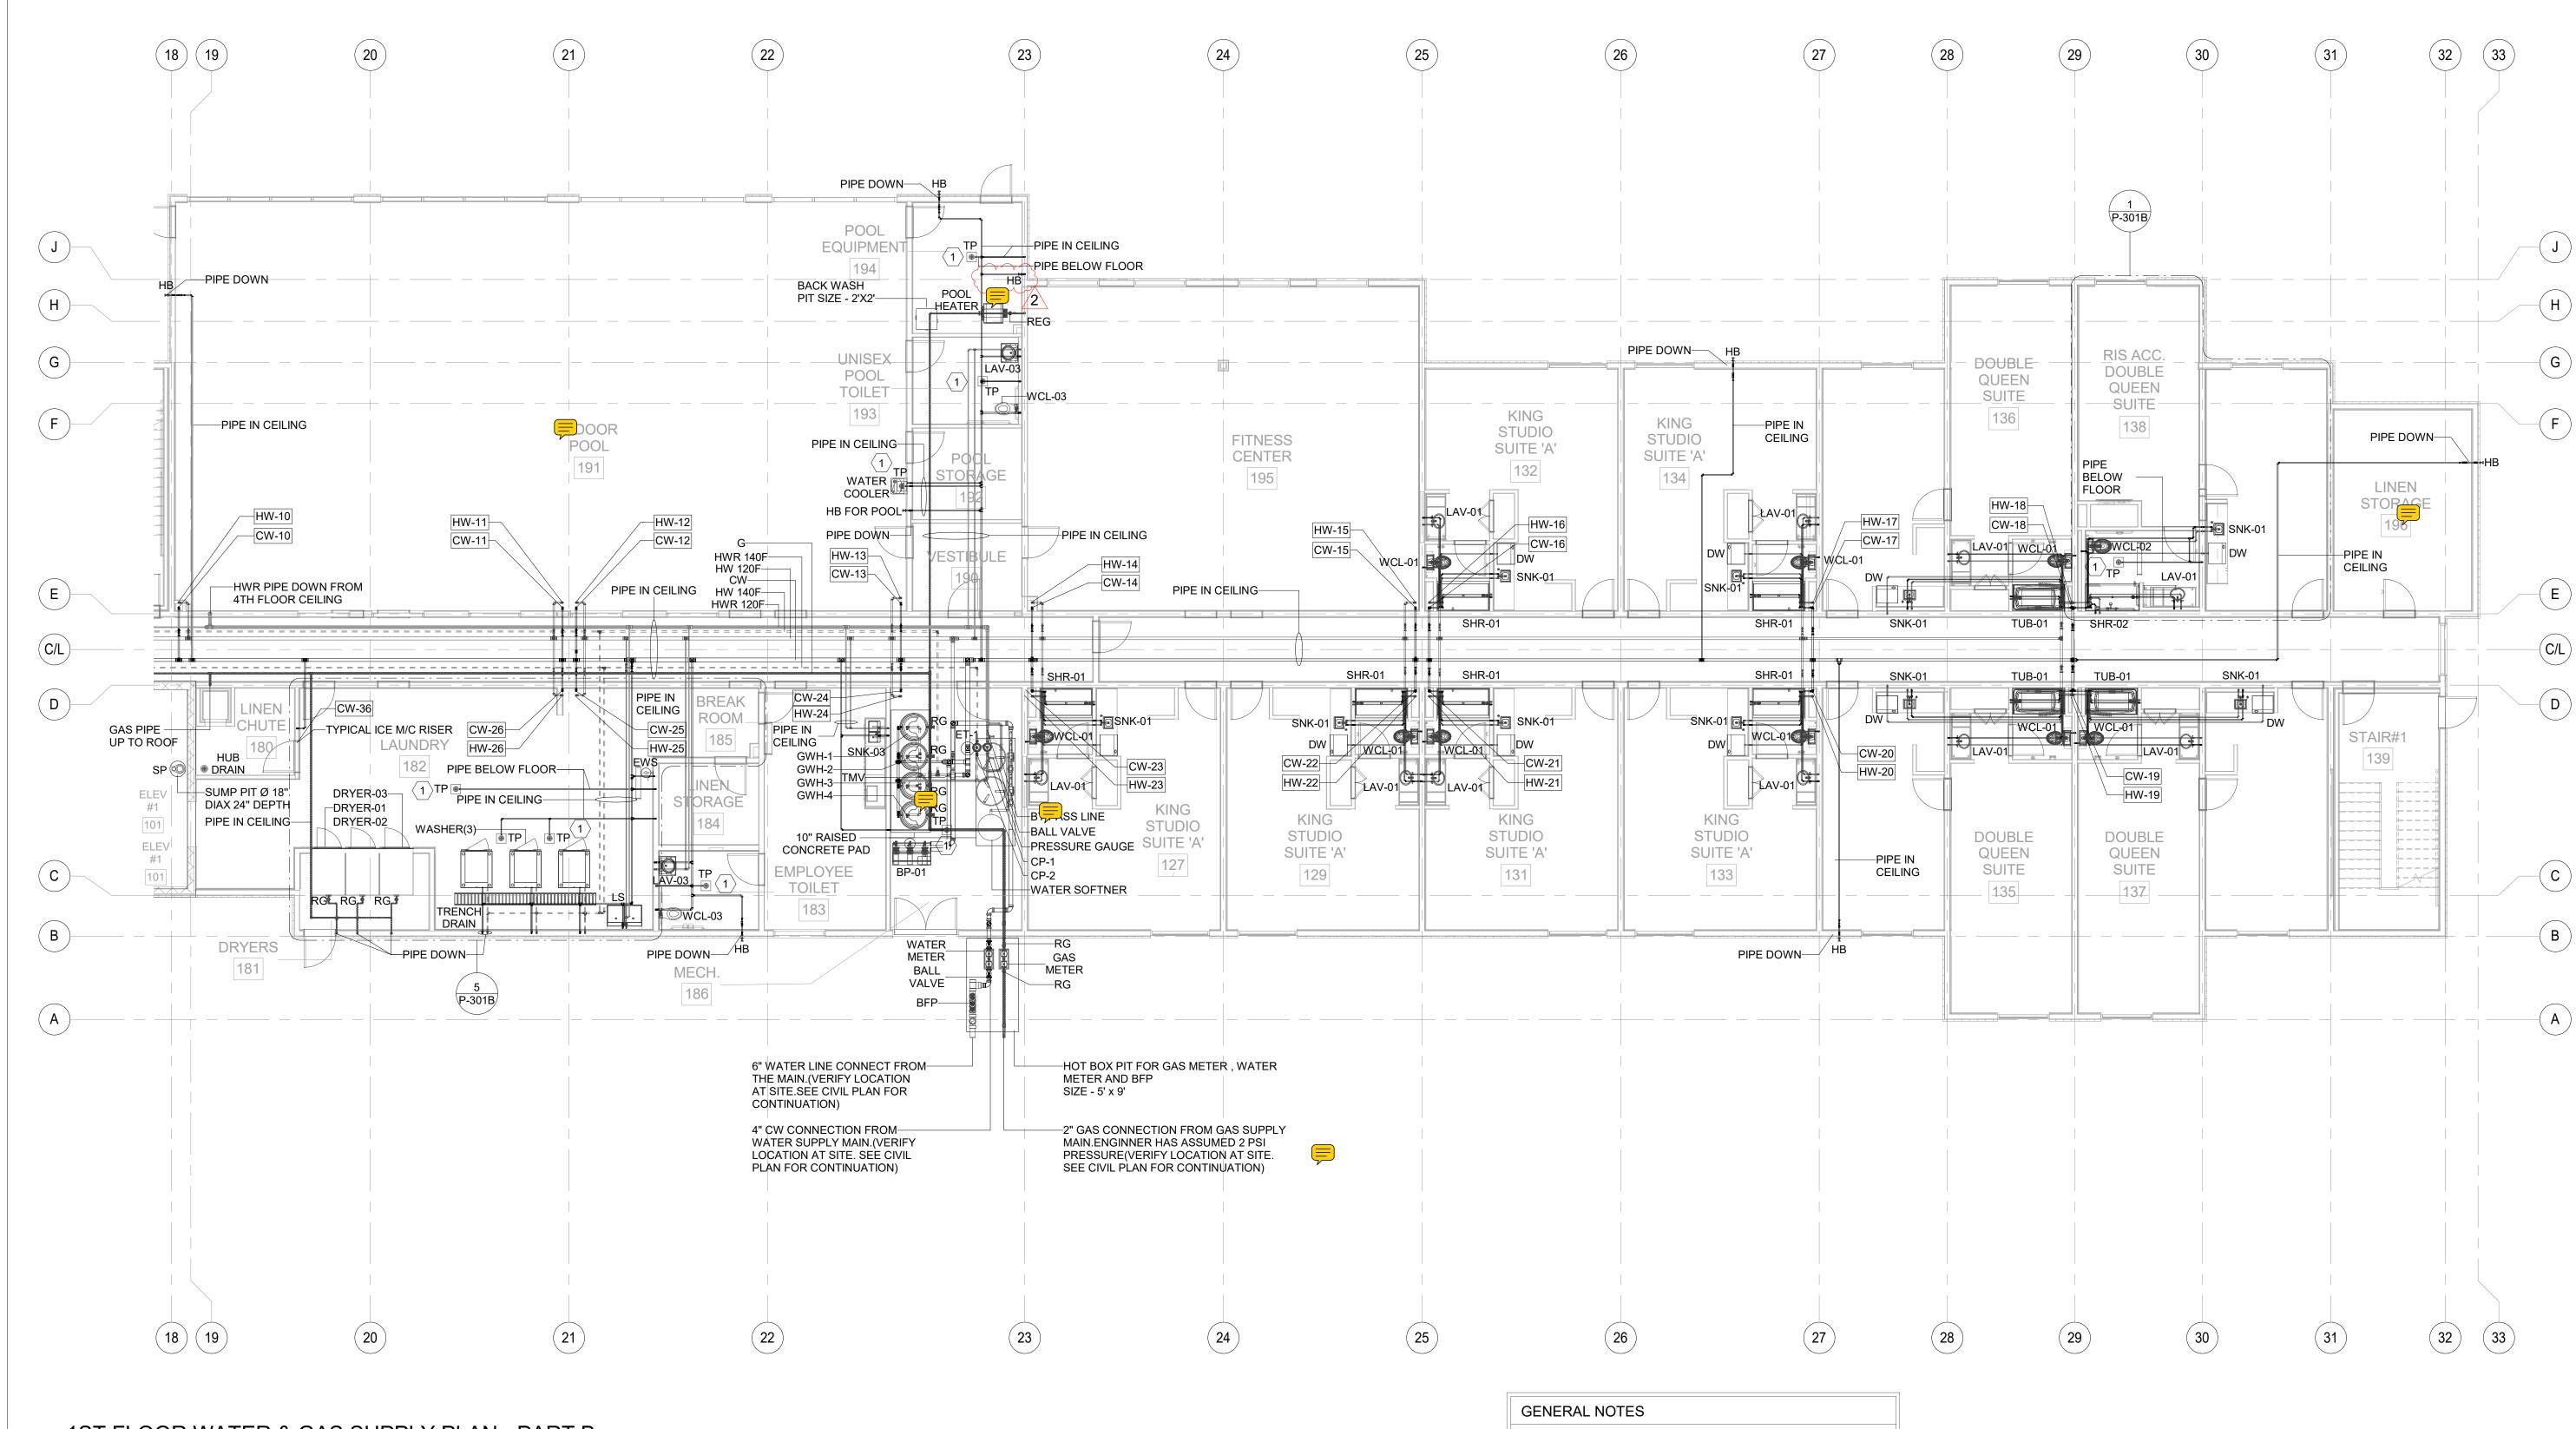

1 1ST FLOOR WATER & GAS SUPPLY PLAN - PART B 1/8" = 1'-0"

NOTE:

1. CONTRACTOR SHALL PROVIDE HOT BOX SPECIFICATIONS TO BASE4 FOR REVIEW. BASE4 SUGGESTS MAKE: "SAFETCOVER"

## WATER SUPPLY KEY NOTES Text PROVIDE AND INSTALL PRECISION PLUMBING PRODUCTS INC. #P1-500 TRAP PRIMER WITH 1/2" CW CONNECTION TO LINE INDICATED ON DRAWING. EXTEND OFF TOP OF LINE PER MANUFACTURER INSTRUCTIONS.(OR)

PROVIDE AND INSTALL THE PRO SET TRAP GUARD FLOOR DRAIN AS ALTERNATIVE.

- 1. WATER HAMMER ARRESTORS SHALL BE PROVIDED AT ALL QUICK-CLOSING VALVES SUCH AS FLUSH VALVE, WASHING MACHINES, ICE MAKERS, REFRIGERATOR, DISHWASHERS, AND DRINKING FOUNTAINS. IT SHALL CONFORM TO ASSE1010.
- REFER TO THE UNIT PLANS FOR THE PIPING IN EACH UNIT.
   REFER TO THE ARCHITECTURAL DRAWING FOR PANTRY,
- FOOD PREP EQUIPMENT CALLOUTS.
  4. CONTRACTOR TO COORDINATE LOCATION OF PLUMBING
- RISER IN SHAFT WITH OTHER TRADES.

  5. REFER TO PLUMBING ISOMETRIC DRAWINGS FOR PIPE
- SIZES NOT LABELED IN PLANS.

  6. AS PER FLOW TEST REPORT IF STATIC PRESSURE IS LESS THEN 78 PSI BOOSTER PUMP IS REQUIRED, IF THESE
- PRESSURE CHANGES PLEASE CONTACT THE "EOR".
  7. PROVIDE INSULATION FOR ALL ICE MACHINE DRAIN TRAPS.
- 8. ALL SHOWER AND SHOWER/TUBS SHALL HAVE PRESSURE BALANCING VALVES.
- 9. BFP-2 TO BE PROVIDED FOR ALL ICE MACHINES, COFFEE MAKERS, TEA BREAWERS AND SODA DISPENSORS NEAR
- COLD WATER SUPPLY.
- 10. VIBRATION ISOLATOR TO BE GIVEN FOR BOOSTER PUMP & RECIRCULATION PLIMPS
- RECIRCULATION PUMPS
  11. CONTRACTOR TO SELECT ALL VALVES AND SUBMIT SPECS
- TO BASE4 FOR REVIEW.

  12. POOL CONTRACTOR TO SUBMIT POOL HEATER SPEC. TO
- BASE4 FOR REVIEW & GAS HEATING LOADS.

  13. POOL CONTRACTOR TO CONNECT POOL HEATING PIPES TO
- DHU BEFORE POOL HEATER".

  14. ALL PUBLIC HAND WASHING SINKS THE HOT WATER
- TEMPERATUR SHALL NOT EXCEED 110°F TEMPERATURE,
  CONTRACTOR TO MAKES SURE THAT THE TEMPERATUR
  OR SINKS BE MAITIANED TO 110°F.