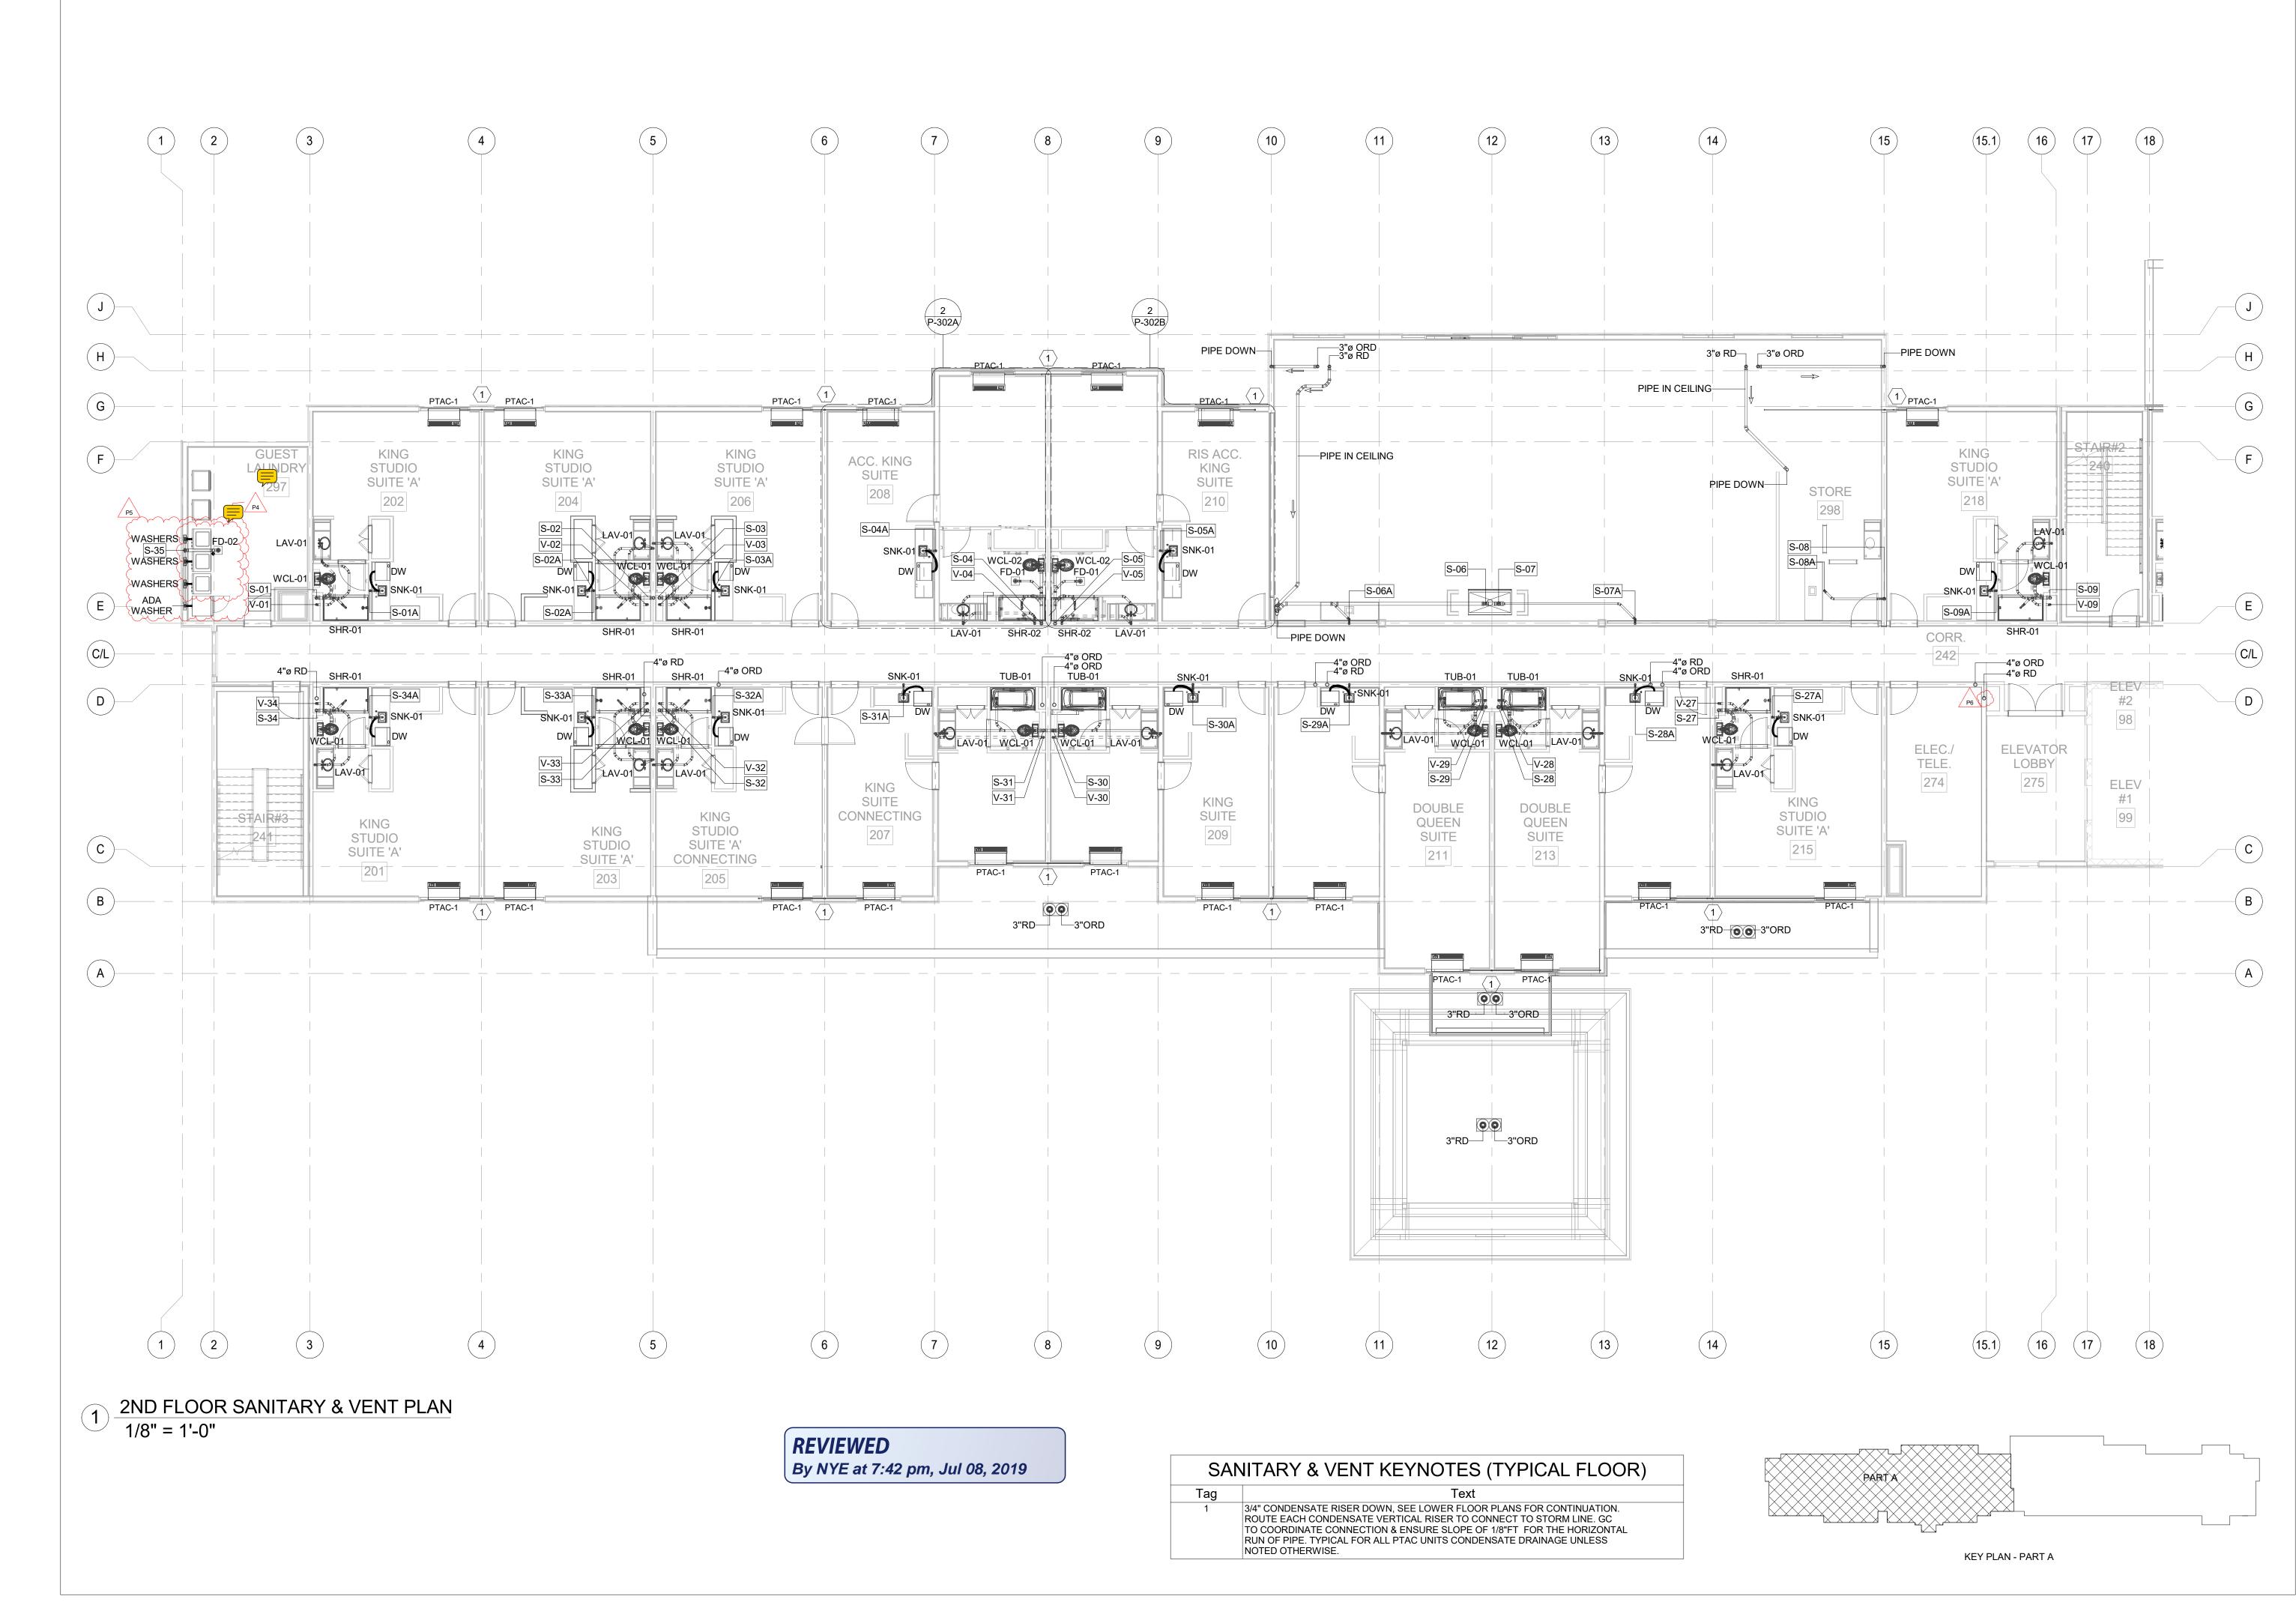

 $1 \frac{\text{2ND FLOOR SANITARY & VENT PLAN}}{1/8" = 1'-0"}$ 

| SANITARY & VENT KEYNOTES (TYPICAL FLOOR) |                                                                                                                                                                                                                                                                                                |  |
|------------------------------------------|------------------------------------------------------------------------------------------------------------------------------------------------------------------------------------------------------------------------------------------------------------------------------------------------|--|
| Tag                                      | Text                                                                                                                                                                                                                                                                                           |  |
| 1                                        | 3/4" CONDENSATE RISER DOWN, SEE LOWER FLOOR PLANS FOR CONTINUATION. ROUTE EACH CONDENSATE VERTICAL RISER TO CONNECT TO STORM LINE. GC TO COORDINATE CONNECTION & ENSURE SLOPE OF 1/8"FT FOR THE HORIZONTAL RUN OF PIPE. TYPICAL FOR ALL PTAC UNITS CONDENSATE DRAINAGE UNLESS NOTED OTHERWISE. |  |