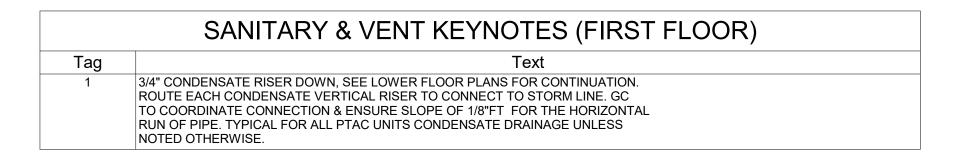

 $1 \frac{\text{2ND FLOOR SANITARY & VENT PLAN}}{1/8" = 1'-0"}$ 

| SANITARY & VENT KEYNOTES (TYPICAL FLOOR) |                                                                                                                                                                                                                                                                                                |  |
|------------------------------------------|------------------------------------------------------------------------------------------------------------------------------------------------------------------------------------------------------------------------------------------------------------------------------------------------|--|
| Tag                                      | Text                                                                                                                                                                                                                                                                                           |  |
| 1                                        | 3/4" CONDENSATE RISER DOWN, SEE LOWER FLOOR PLANS FOR CONTINUATION. ROUTE EACH CONDENSATE VERTICAL RISER TO CONNECT TO STORM LINE. GC TO COORDINATE CONNECTION & ENSURE SLOPE OF 1/8"FT FOR THE HORIZONTAL RUN OF PIPE. TYPICAL FOR ALL PTAC UNITS CONDENSATE DRAINAGE UNLESS NOTED OTHERWISE. |  |