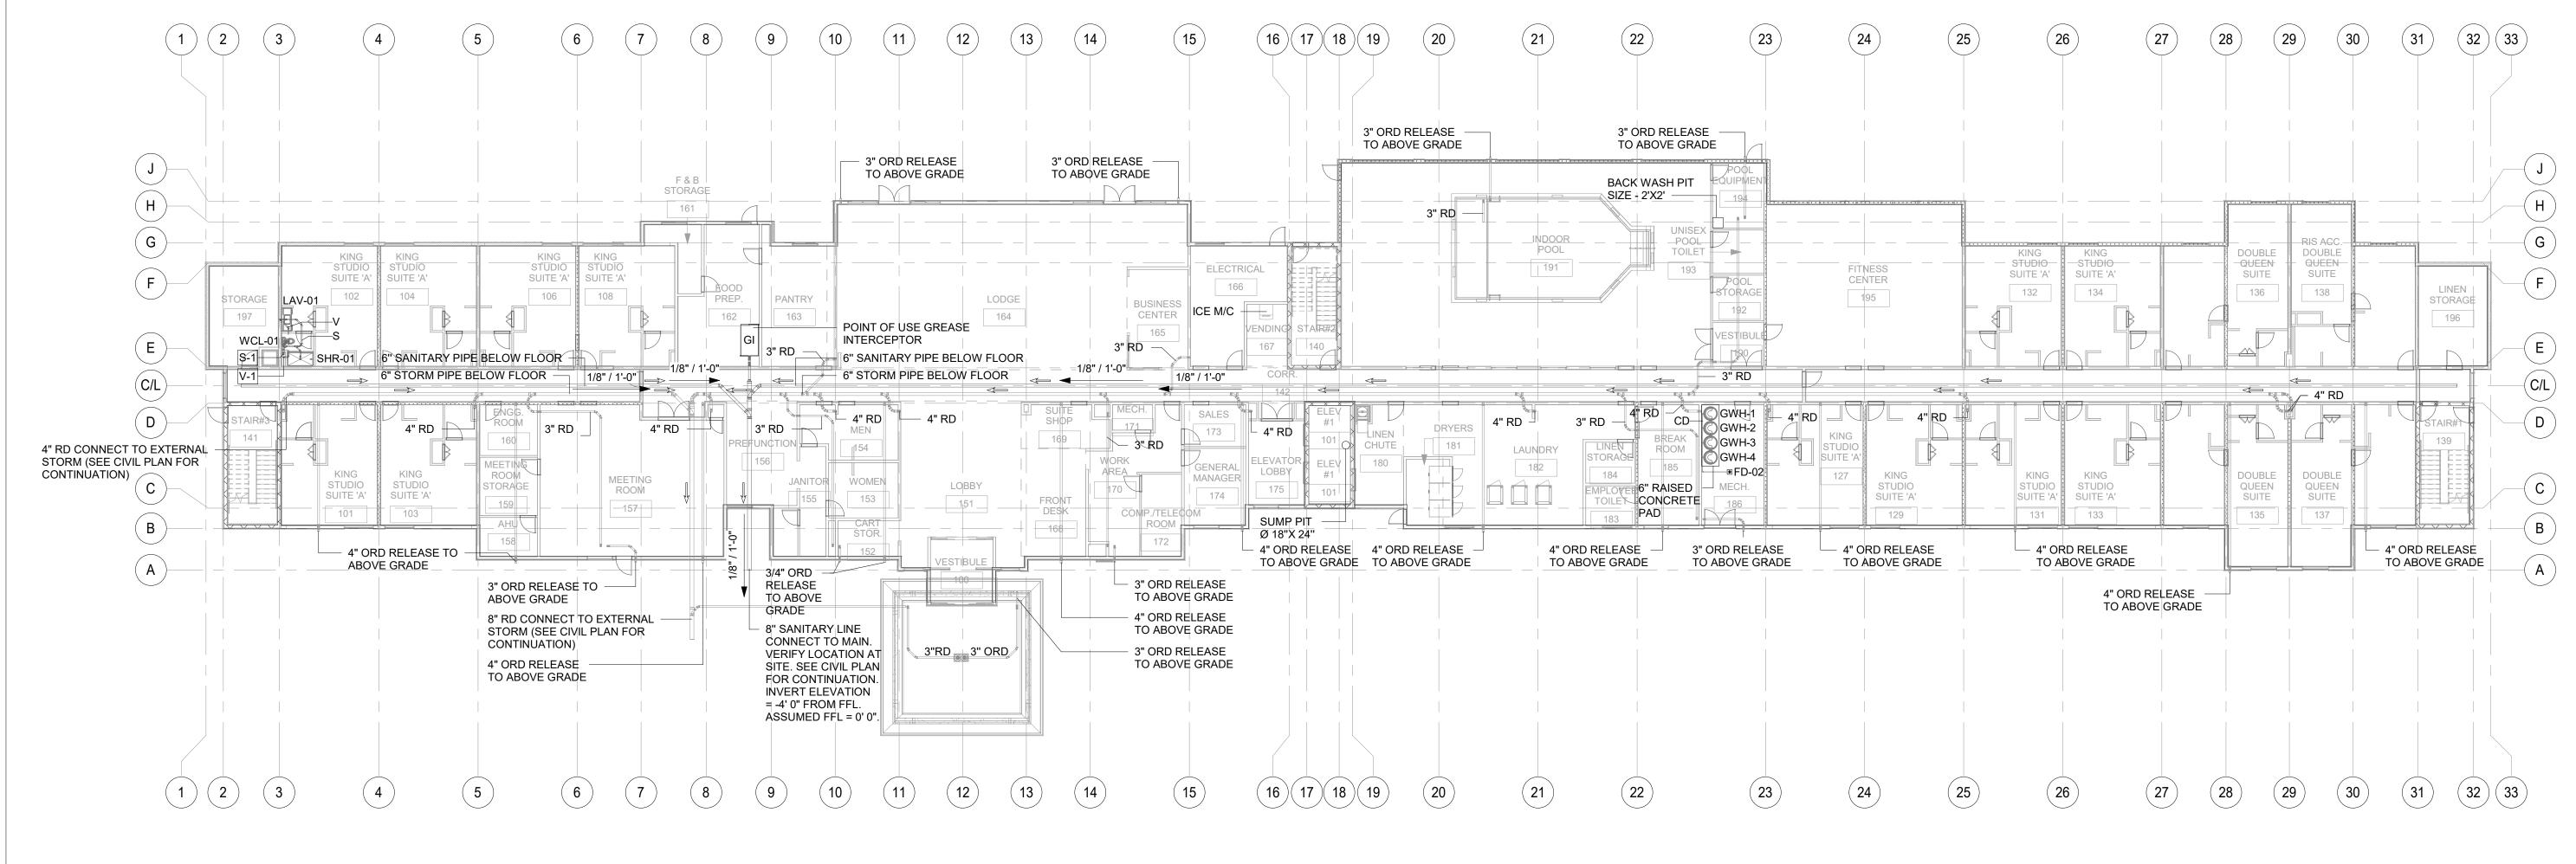

KEY PLAN - PART B

1 1ST FLOOR SANITARY & VENT PLAN OVERALL 1/16" = 1'-0"

## GENERAL NOTES

- 1. REFER TO THE UNIT PLANS FOR THE PIPING IN EACH
- 2. REFER TO THE ARCHITECTURAL DRAWING FOR PANTRY EQUIPMENT CALLOUTS.
- 3. CONTRACTOR TO COORDINATE LOCATION OF PLUMBING RISER IN SHAFT WITH OTHER TRADES.

  4. REFER TO PLUMBING ISOMETRIC DRAWINGS FOR PIPE SIZES NOT LABELED IN PLANS.
- SIZES NOT LABELED IN PLANS.

  5. ALL STORM TO BE INSULATED VERTICALLY AND HORIZONTALLY.
- 6. ALL SANITARY TO BE INSULATED ON ALL HORIZONTAL RUNS IN SLEEPING, PUBLIC AREAS, AND BACK-
- OFFICE AREAS.
  7. CONTRACTOR SHALL INSTALL PRESSURE RATED FITTINGS AND CLEANOUTSFOR ALL 8" SANITARY PIPE.