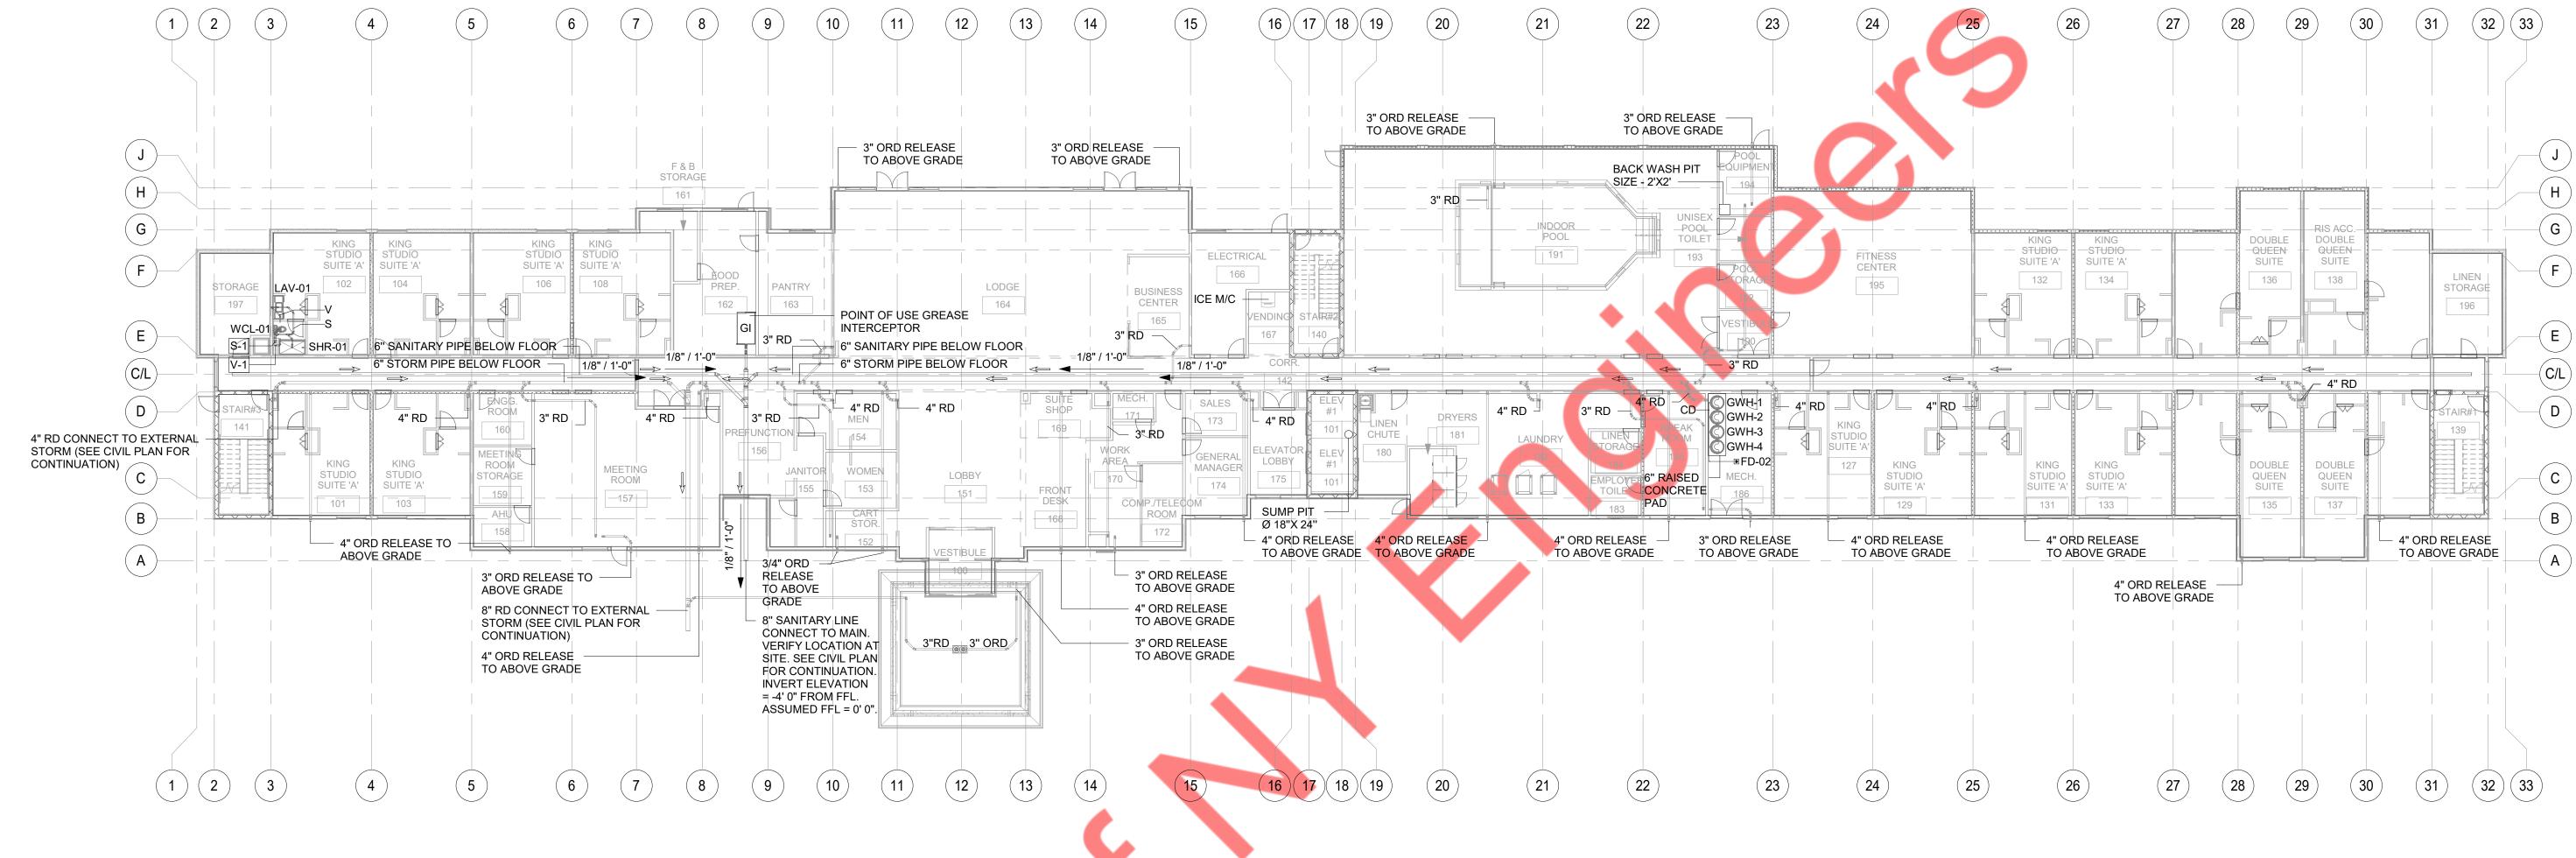

KEY PLAN - PART B

1 1ST FLOOR SANITARY & VENT PLAN OVERALL 1/16" = 1'-0"

## GENERAL NOTES

- I. REFER TO THE UNIT PLANS FOR THE PIPING IN EACH
- 2. REFER TO THE ARCHITECTURAL DRAWING FOR PANTRY EQUIPMENT CALLOUTS.
- 3. CONTRACTOR TO COORDINATE LOCATION OF PLUMBING RISER IN SHAFT WITH OTHER TRADES.

  4. REFER TO PLUMBING ISOMETRIC DRAWINGS FOR PIPE SIZES NOT LABELED IN PLANS.
- SIZES NOT LABELED IN PLANS.

  5. ALL STORM TO BE INSULATED VERTICALLY AND
- HORIZONTALLY.

  6. ALL SANITARY TO BE INSULATED ON ALL HORIZONTAL RUNS IN SLEEPING, PUBLIC AREAS, AND BACK-
- OFFICE AREAS.
  7. CONTRACTOR SHALL INSTALL PRESSURE RATED FITTINGS AND CLEANOUTSFOR ALL 8" SANITARY PIPE.