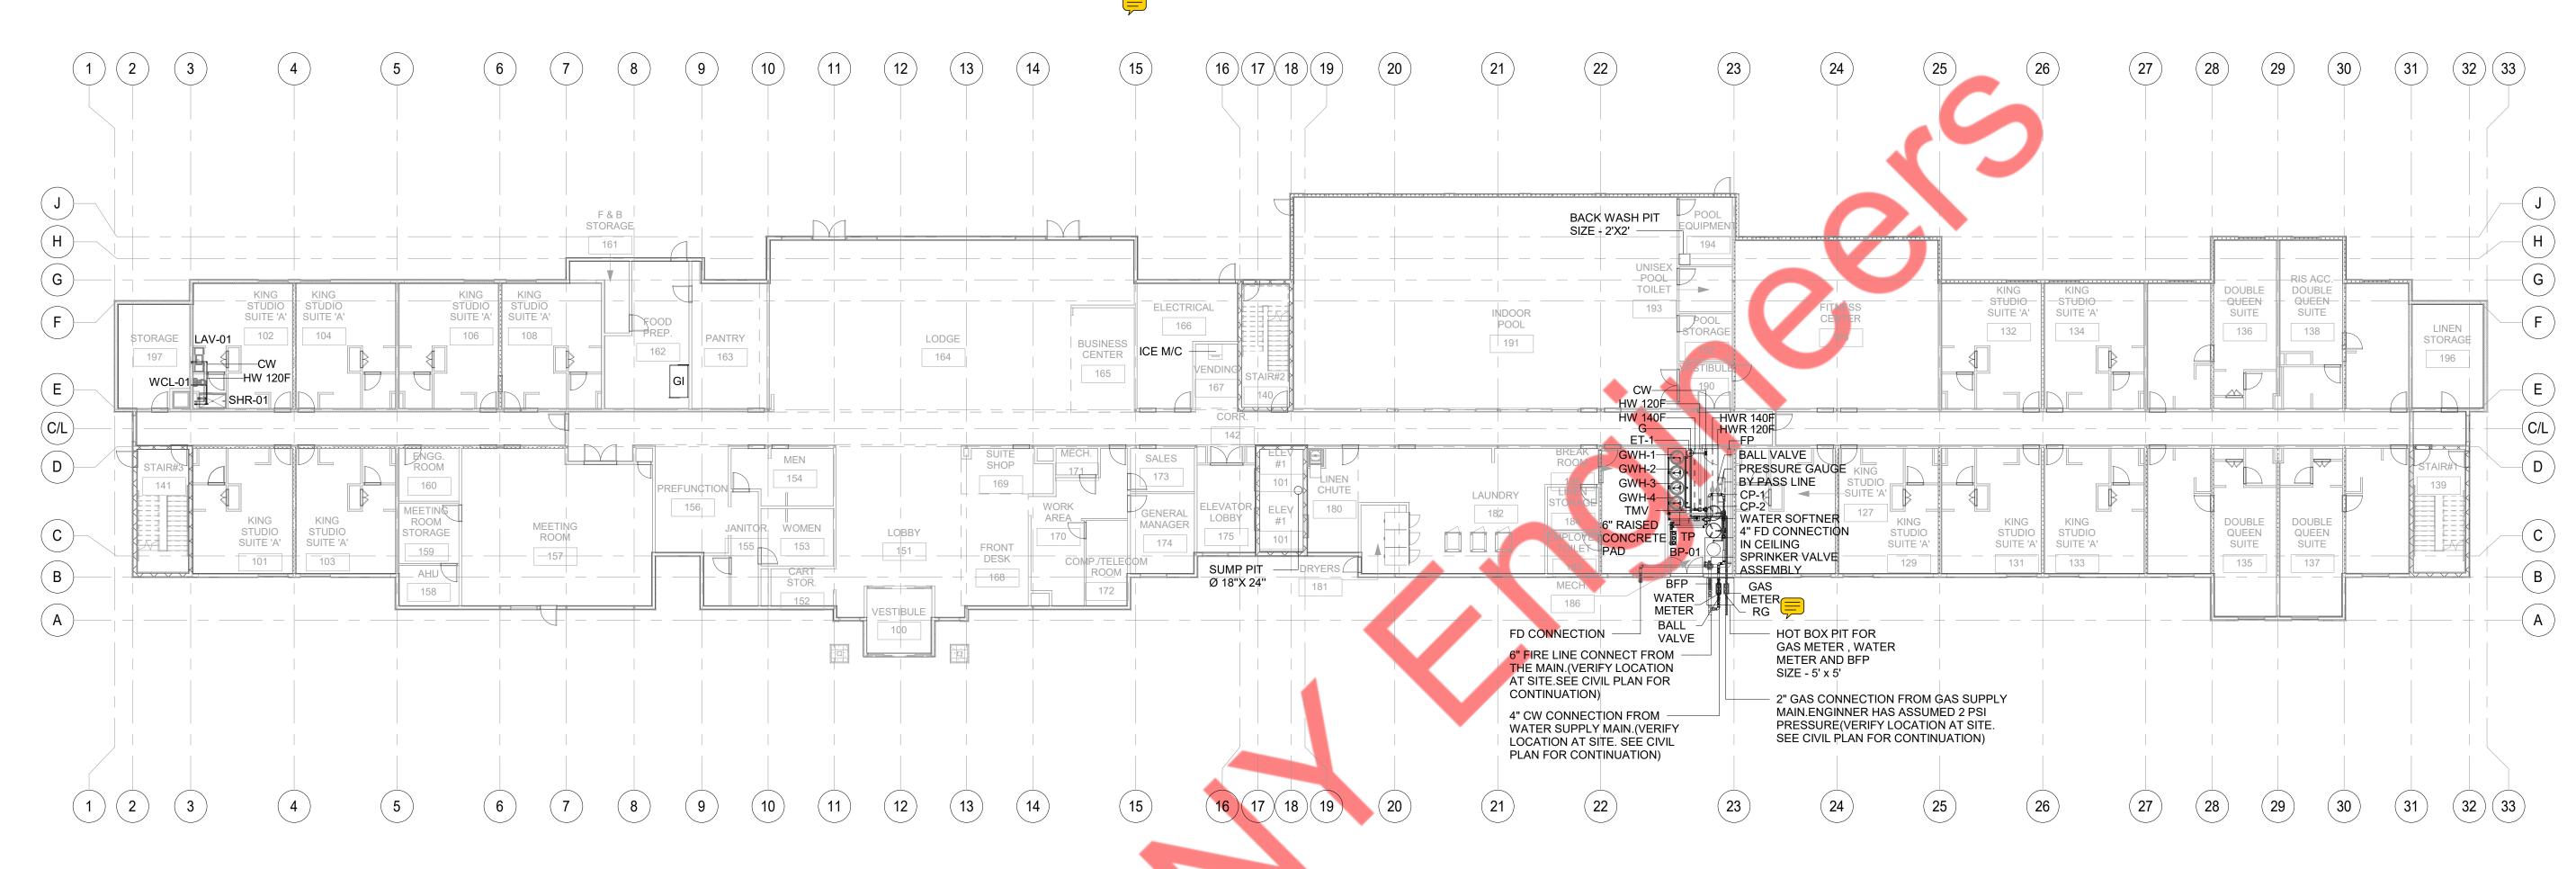

1ST FLOOR WATER & GAS SUPPLY PLAN OVERALL 1/16" = 1'-0"

## **GENERAL NOTES**

- WATER HAMMER ARRESTORS SHALL BE PROVIDED AT ALL QUICK-CLOSING VALVES SUCH AS FLUSH VALVE, WASHING MACHINES, ICE MAKERS, REFRIGERATOR, DISHWASHERS, AND DRINKING FOUNTAINS. IT SHALL CONFORM TO ASSE1010.
- REFER TO THE UNIT PLANS FOR THE PIPING IN EACH UNIT. REFER TO THE ARCHITECTURAL DRAWING FOR PANTRY, FOOD PREP EQUIPMENT CALLOUTS.
- CONTRACTOR TO COORDINATE LOCATION OF PLUMBING RISER IN SHAFT WITH OTHER TRADES.
- REFER TO PLUMBING ISOMETRIC DRAWINGS FOR PIPE
- SIZES NOT LABELED IN PLANS. AS PER FLOW TEST REPORT IF STATIC PRESSURE IS LESS THEN 78 PSI BOOSTER PUMP IS REQUIRED, IF THESE
- PRESSURE CHANGES PLEASE CONTACT THE "EOR". PROVIDE INSULATION FOR ALL ICE MACHINE DRAIN TRAPS. ALL SHOWER AND SHOWER/TUBS SHALL HAVE PRESSURE
- BALANCING VALVES. BFP-2 TO BE PROVIDED FOR ALL ICE MACHINES NEAR COLD WATER SUPPLY.
- VIBRATION ISOLATOR TO BE GIVEN FOR BOOSTER PUMP & RECIRCULATION PUMPS
- CONTRACTOR TO SELECT ALL VALVES AND SUBMIT SPECS
- TO BASE4 FOR REVIEW.
- POOL CONTRACTOR TO SUBMIT POOL HEATER SPEC. TO BASE4 FOR REVIEW & GAS HEATING LOADS.
- POOL CONTRACTOR TO CONNECT POOL HEATING PIPES TO DHU BEFORE POOL HEATER".