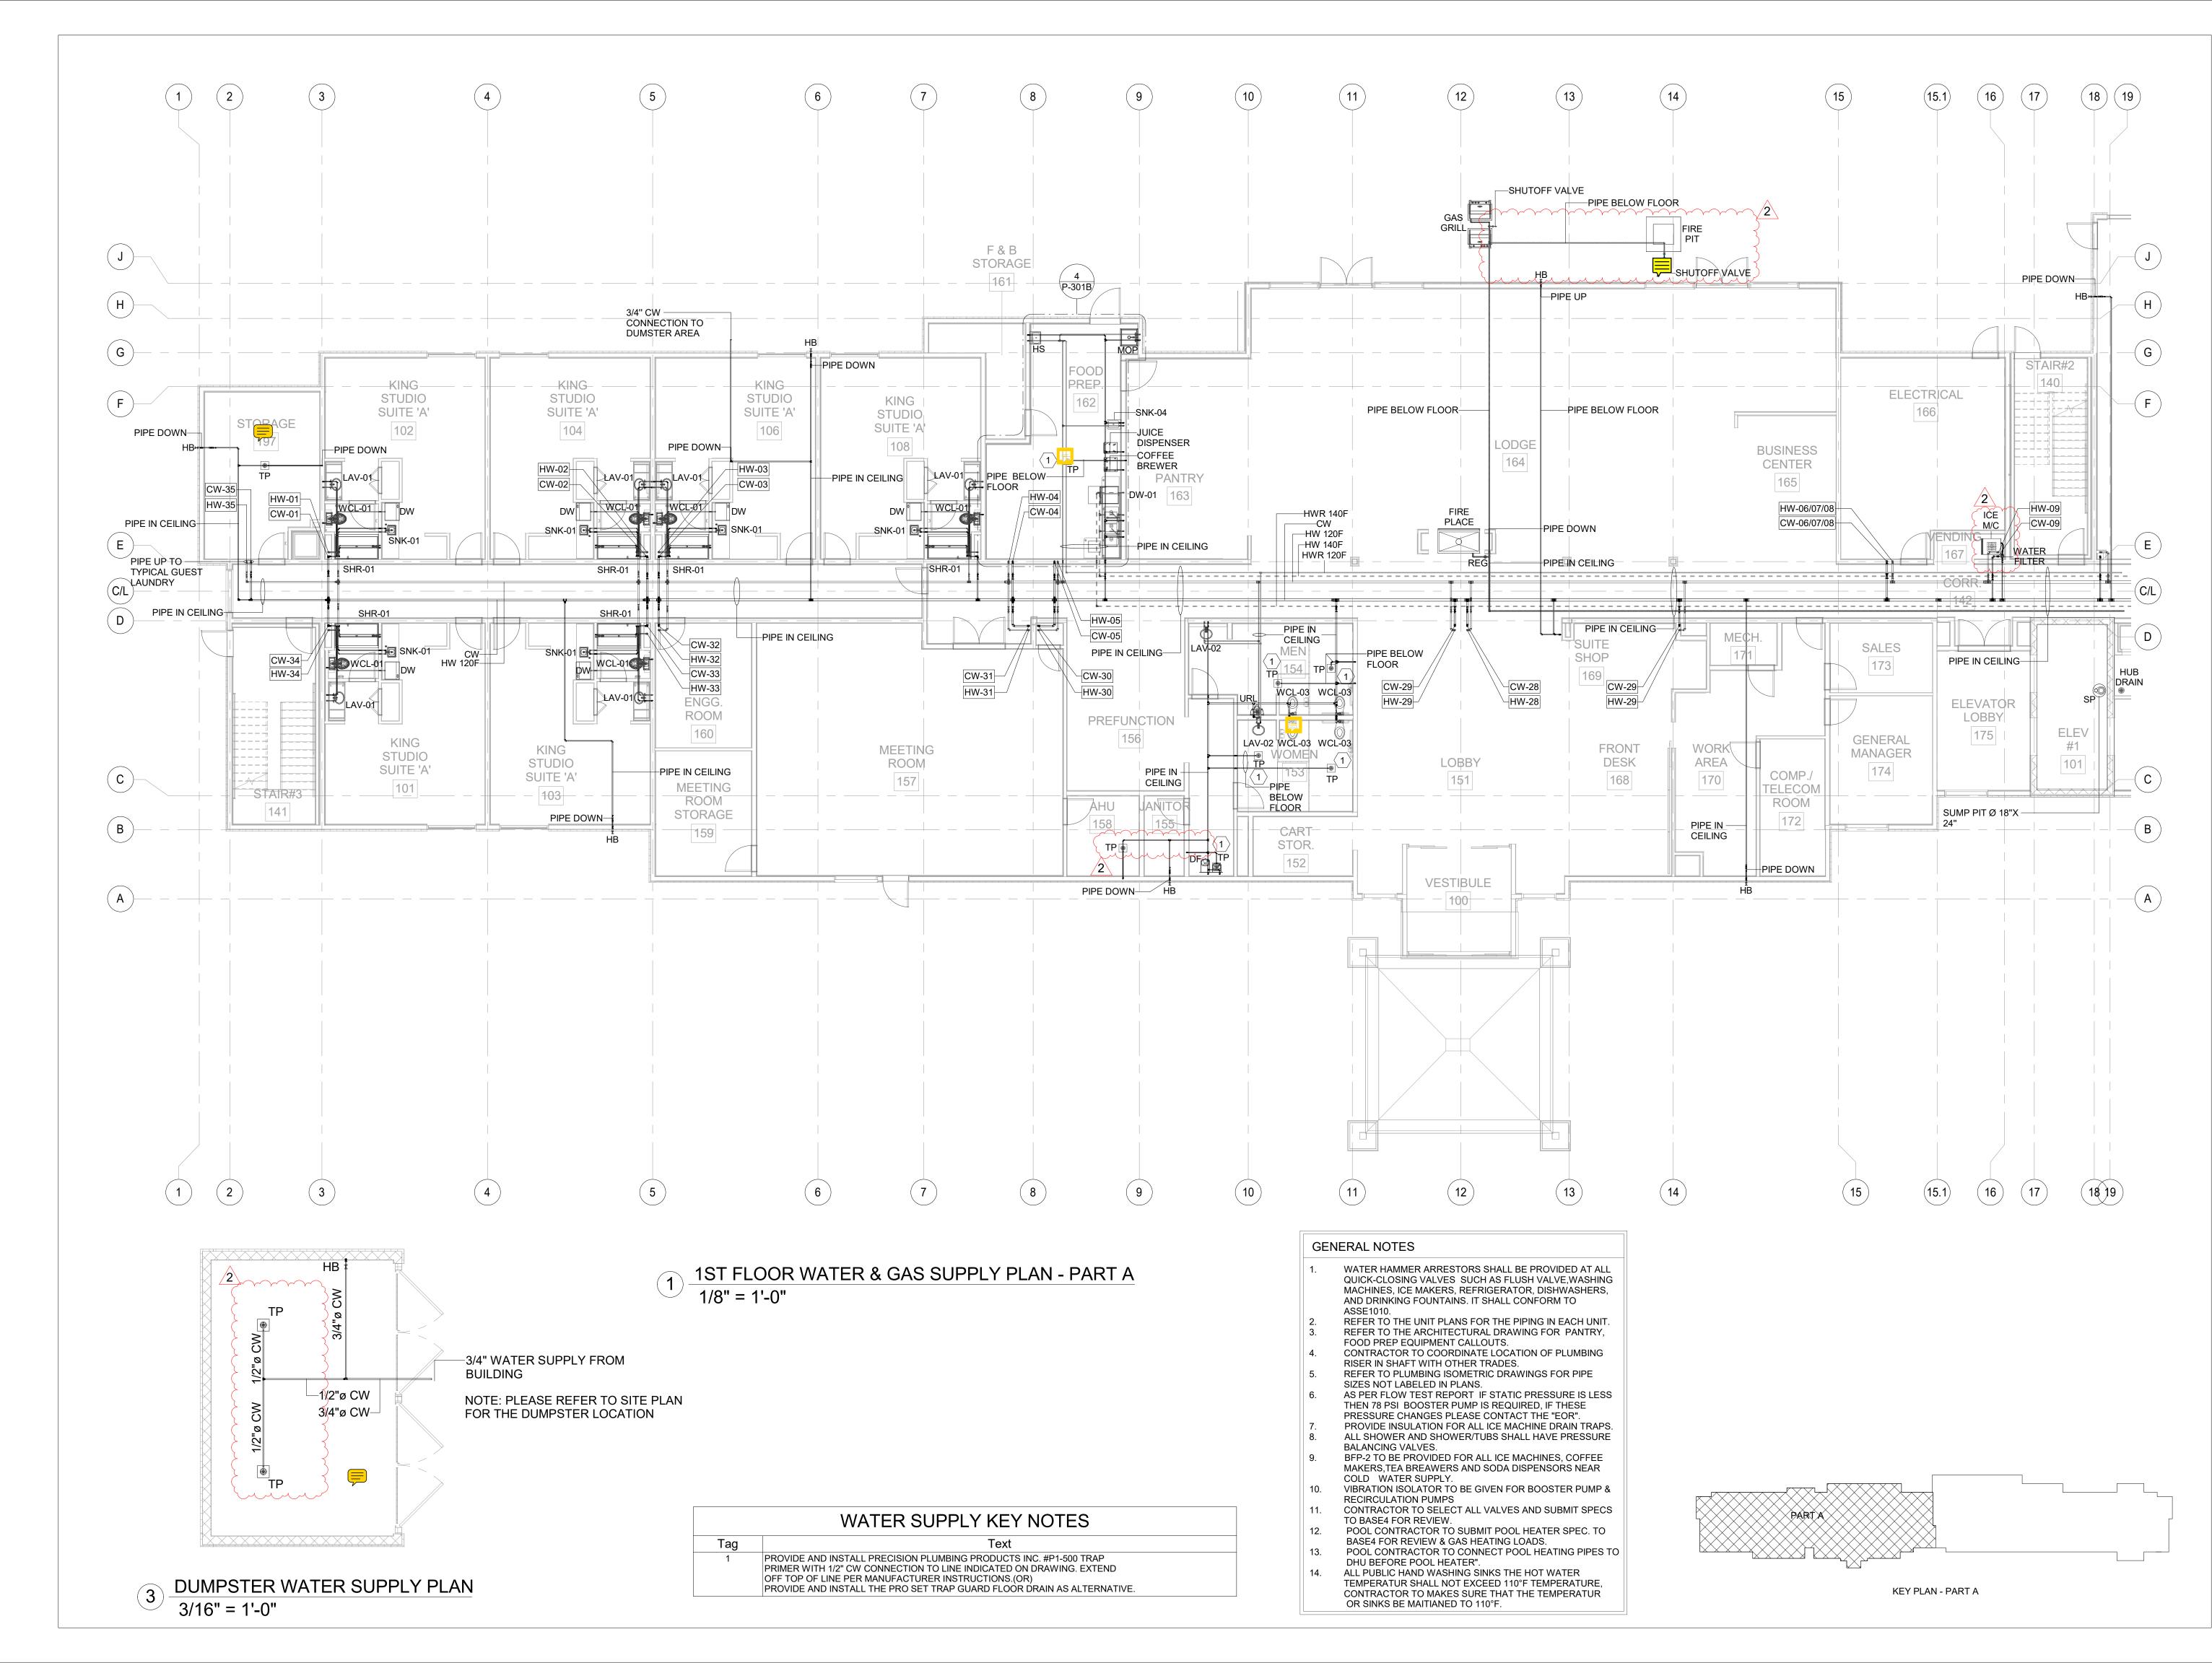

IN PROGRESS

1 1ST FLOOR WATER & GAS SUPPLY PLAN - PART B 1/8" = 1'-0"

NOTE:

1. CONTRACTOR SHALL PROVIDE HOT BOX SPECIFICATIONS TO BASE4 FOR REVIEW. BASE4 SUGGESTS MAKE: "SAFETCOVER"

## WATER SUPPLY KEY NOTES Text PROVIDE AND INSTALL PRECISION PLUMBING PRODUCTS INC. #P1-500 TRAP PRIMER WITH 1/2" CW CONNECTION TO LINE INDICATED ON DRAWING. EXTEND OFF TOP OF LINE PER MANUFACTURER INSTRUCTIONS.(OR)

PROVIDE AND INSTALL THE PRO SET TRAP GUARD FLOOR DRAIN AS ALTERNATIVE.

- 1. WATER HAMMER ARRESTORS SHALL BE PROVIDED AT ALL QUICK-CLOSING VALVES SUCH AS FLUSH VALVE, WASHING MACHINES, ICE MAKERS, REFRIGERATOR, DISHWASHERS, AND DRINKING FOUNTAINS. IT SHALL CONFORM TO ASSE1010.
- REFER TO THE UNIT PLANS FOR THE PIPING IN EACH UNIT.
   REFER TO THE ARCHITECTURAL DRAWING FOR PANTRY,
- FOOD PREP EQUIPMENT CALLOUTS.
  4. CONTRACTOR TO COORDINATE LOCATION OF PLUMBING
- RISER IN SHAFT WITH OTHER TRADES.

  5. REFER TO PLUMBING ISOMETRIC DRAWINGS FOR PIPE
- SIZES NOT LABELED IN PLANS.

  6. AS PER FLOW TEST REPORT IF STATIC PRESSURE IS LESS THEN 78 PSI BOOSTER PUMP IS REQUIRED, IF THESE
- PRESSURE CHANGES PLEASE CONTACT THE "EOR".
  7. PROVIDE INSULATION FOR ALL ICE MACHINE DRAIN TRAPS.
- 8. ALL SHOWER AND SHOWER/TUBS SHALL HAVE PRESSURE BALANCING VALVES.
- 9. BFP-2 TO BE PROVIDED FOR ALL ICE MACHINES, COFFEE MAKERS, TEA BREAWERS AND SODA DISPENSORS NEAR
- COLD WATER SUPPLY.
- 10. VIBRATION ISOLATOR TO BE GIVEN FOR BOOSTER PUMP & RECIRCULATION PLIMPS
- RECIRCULATION PUMPS
  11. CONTRACTOR TO SELECT ALL VALVES AND SUBMIT SPECS
- TO BASE4 FOR REVIEW.

  12. POOL CONTRACTOR TO SUBMIT POOL HEATER SPEC. TO
- BASE4 FOR REVIEW & GAS HEATING LOADS.

  13. POOL CONTRACTOR TO CONNECT POOL HEATING PIPES TO
- DHU BEFORE POOL HEATER".

  14. ALL PUBLIC HAND WASHING SINKS THE HOT WATER
- TEMPERATUR SHALL NOT EXCEED 110°F TEMPERATURE,
  CONTRACTOR TO MAKES SURE THAT THE TEMPERATUR
  OR SINKS BE MAITIANED TO 110°F.