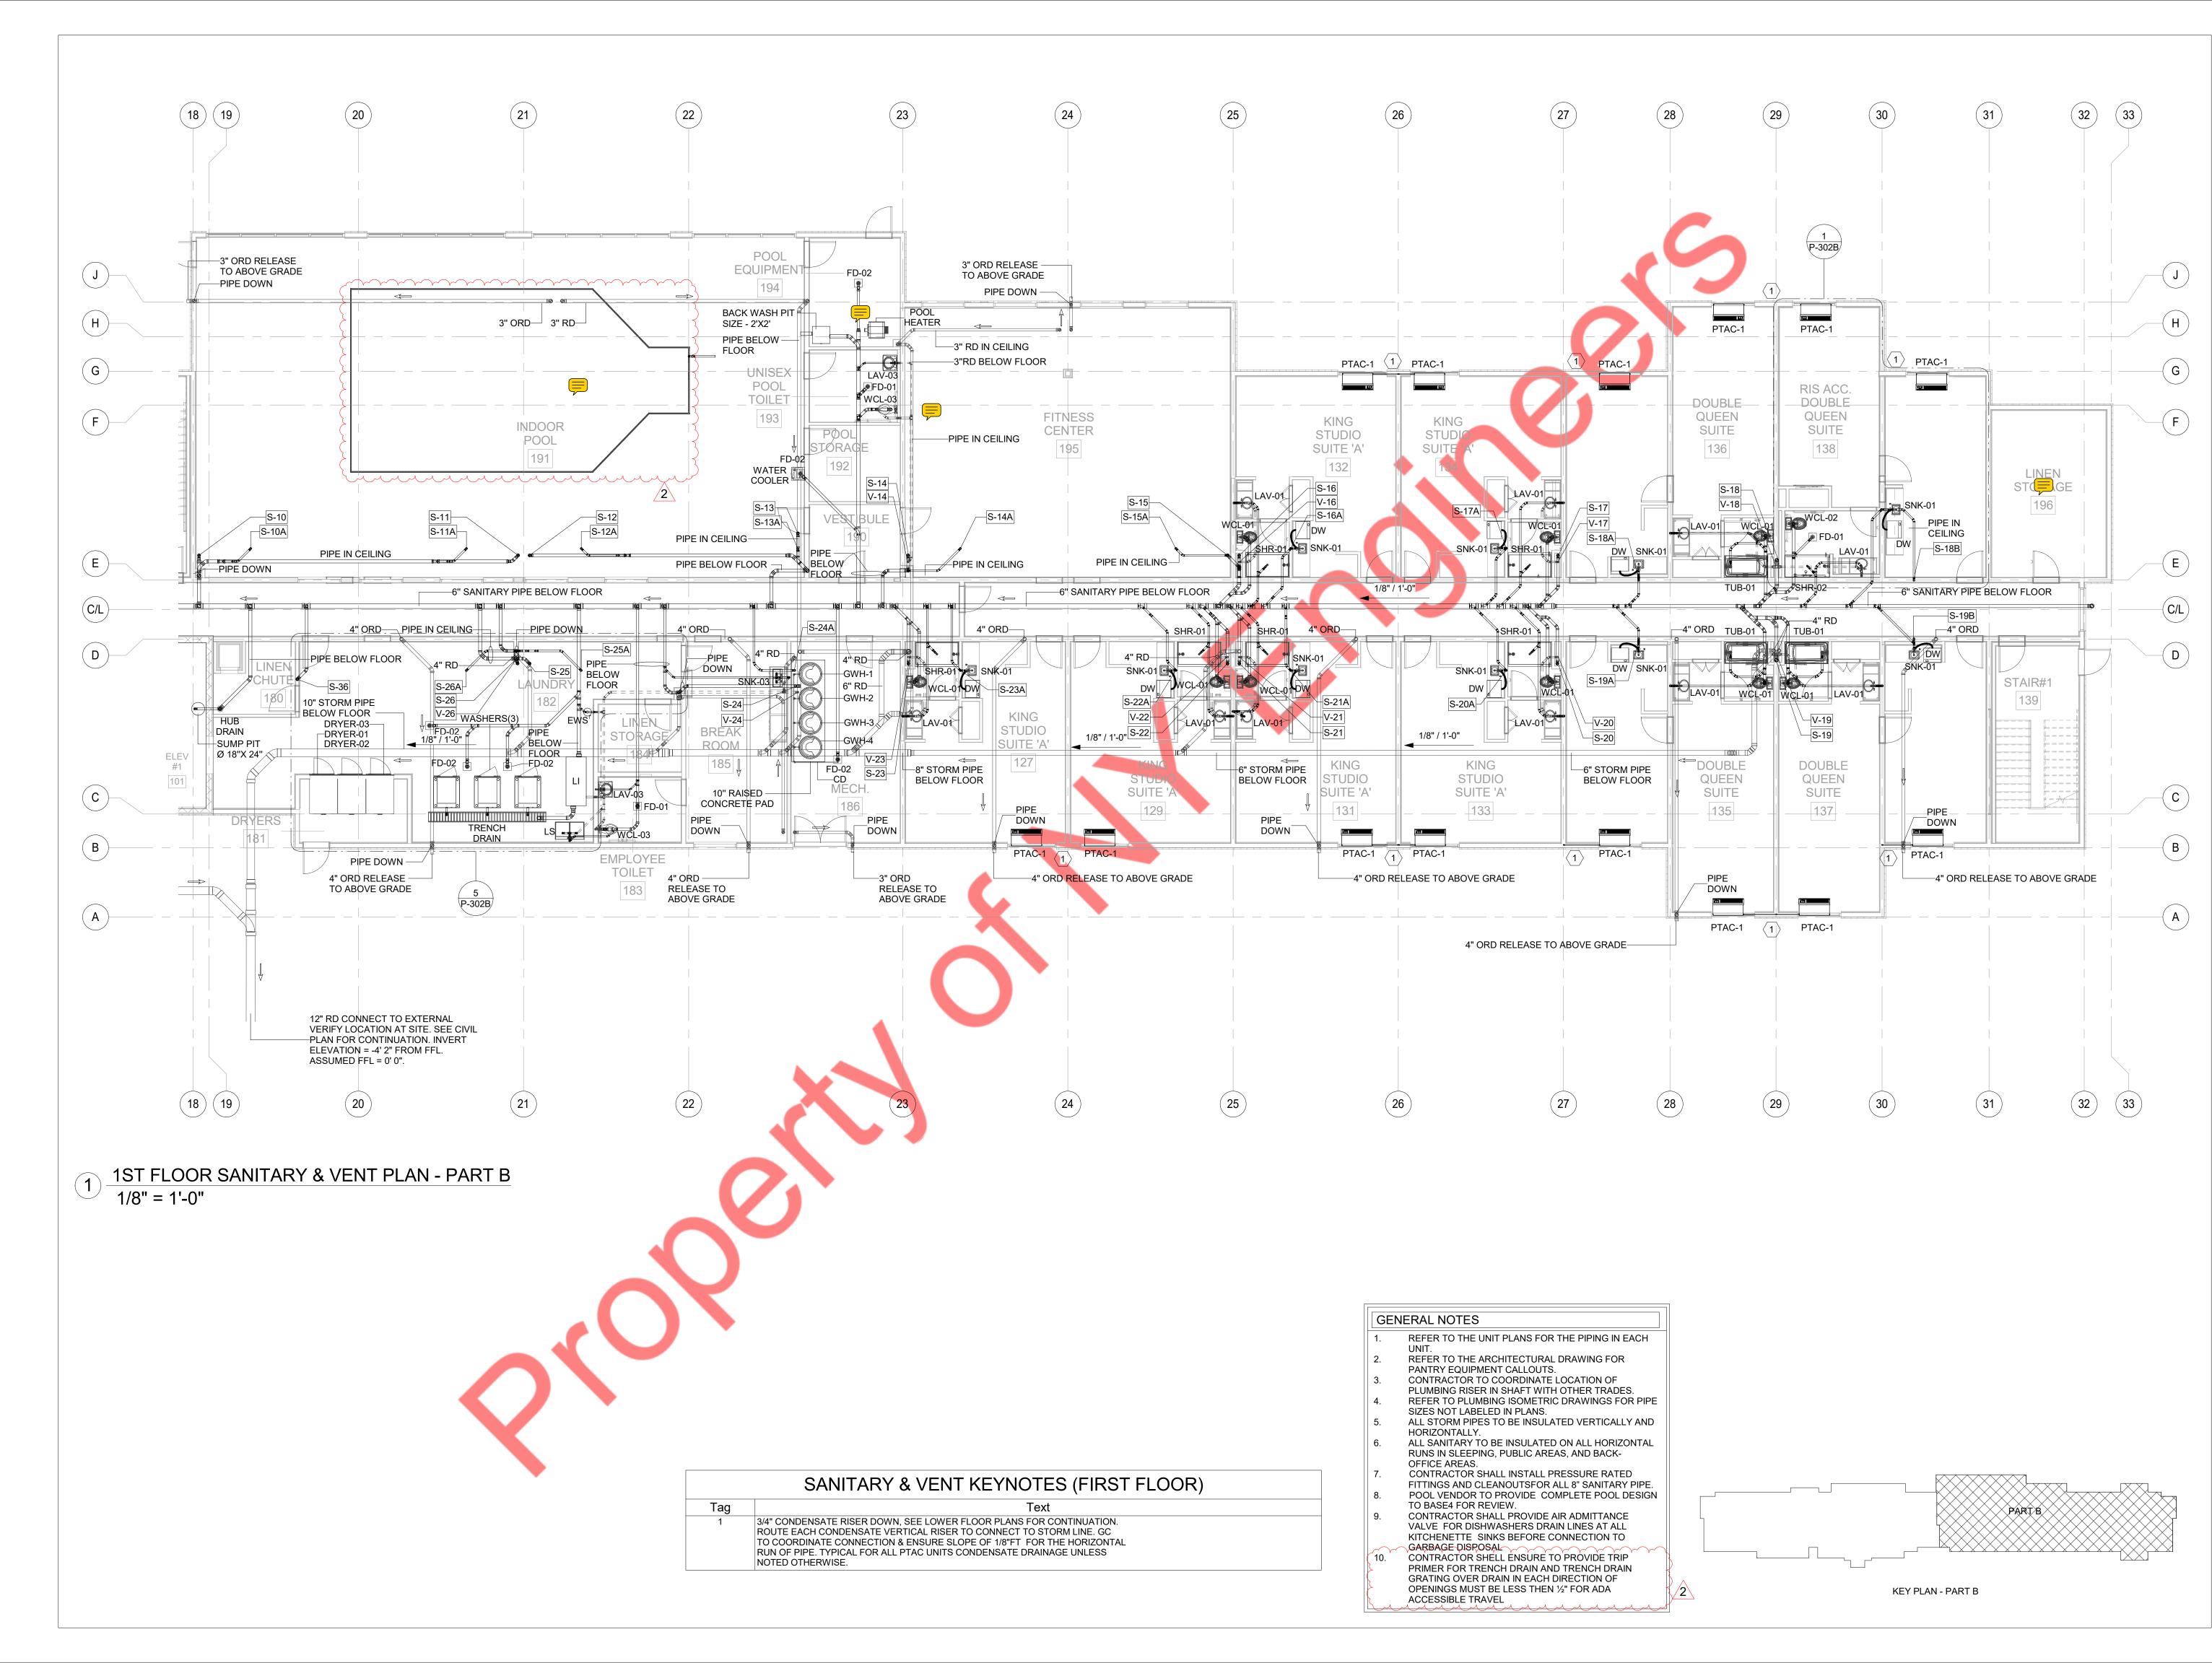

KEY PLAN - PART B

1 1ST FLOOR SANITARY & VENT PLAN OVERALL 1/16" = 1'-0"

## GENERAL NOTES

- I. REFER TO THE UNIT PLANS FOR THE PIPING IN EACH
- 2. REFER TO THE ARCHITECTURAL DRAWING FOR PANTRY EQUIPMENT CALLOUTS.
- 3. CONTRACTOR TO COORDINATE LOCATION OF PLUMBING RISER IN SHAFT WITH OTHER TRADES.

  4. REFER TO PLUMBING ISOMETRIC DRAWINGS FOR PIPE SIZES NOT LABELED IN PLANS.
- SIZES NOT LABELED IN PLANS.

  5. ALL STORM TO BE INSULATED VERTICALLY AND
- HORIZONTALLY.

  6. ALL SANITARY TO BE INSULATED ON ALL HORIZONTAL RUNS IN SLEEPING, PUBLIC AREAS, AND BACK-
- OFFICE AREAS.
  7. CONTRACTOR SHALL INSTALL PRESSURE RATED FITTINGS AND CLEANOUTSFOR ALL 8" SANITARY PIPE.

SANITARY & VENT KEYNOTES (TYPICAL FLOOR)

Tag

Text

1 3/4" CONDENSATE RISER DOWN, SEE LOWER FLOOR PLANS FOR CONTINUATION.
ROUTE EACH CONDENSATE VERTICAL RISER TO CONNECT TO STORM LINE. GC
TO COORDINATE CONNECTION & ENSURE SLOPE OF 1/8"FT FOR THE HORIZONTAL
RUN OF PIPE. TYPICAL FOR ALL PTAC UNITS CONDENSATE DRAINAGE UNLESS
NOTED OTHERWISE.