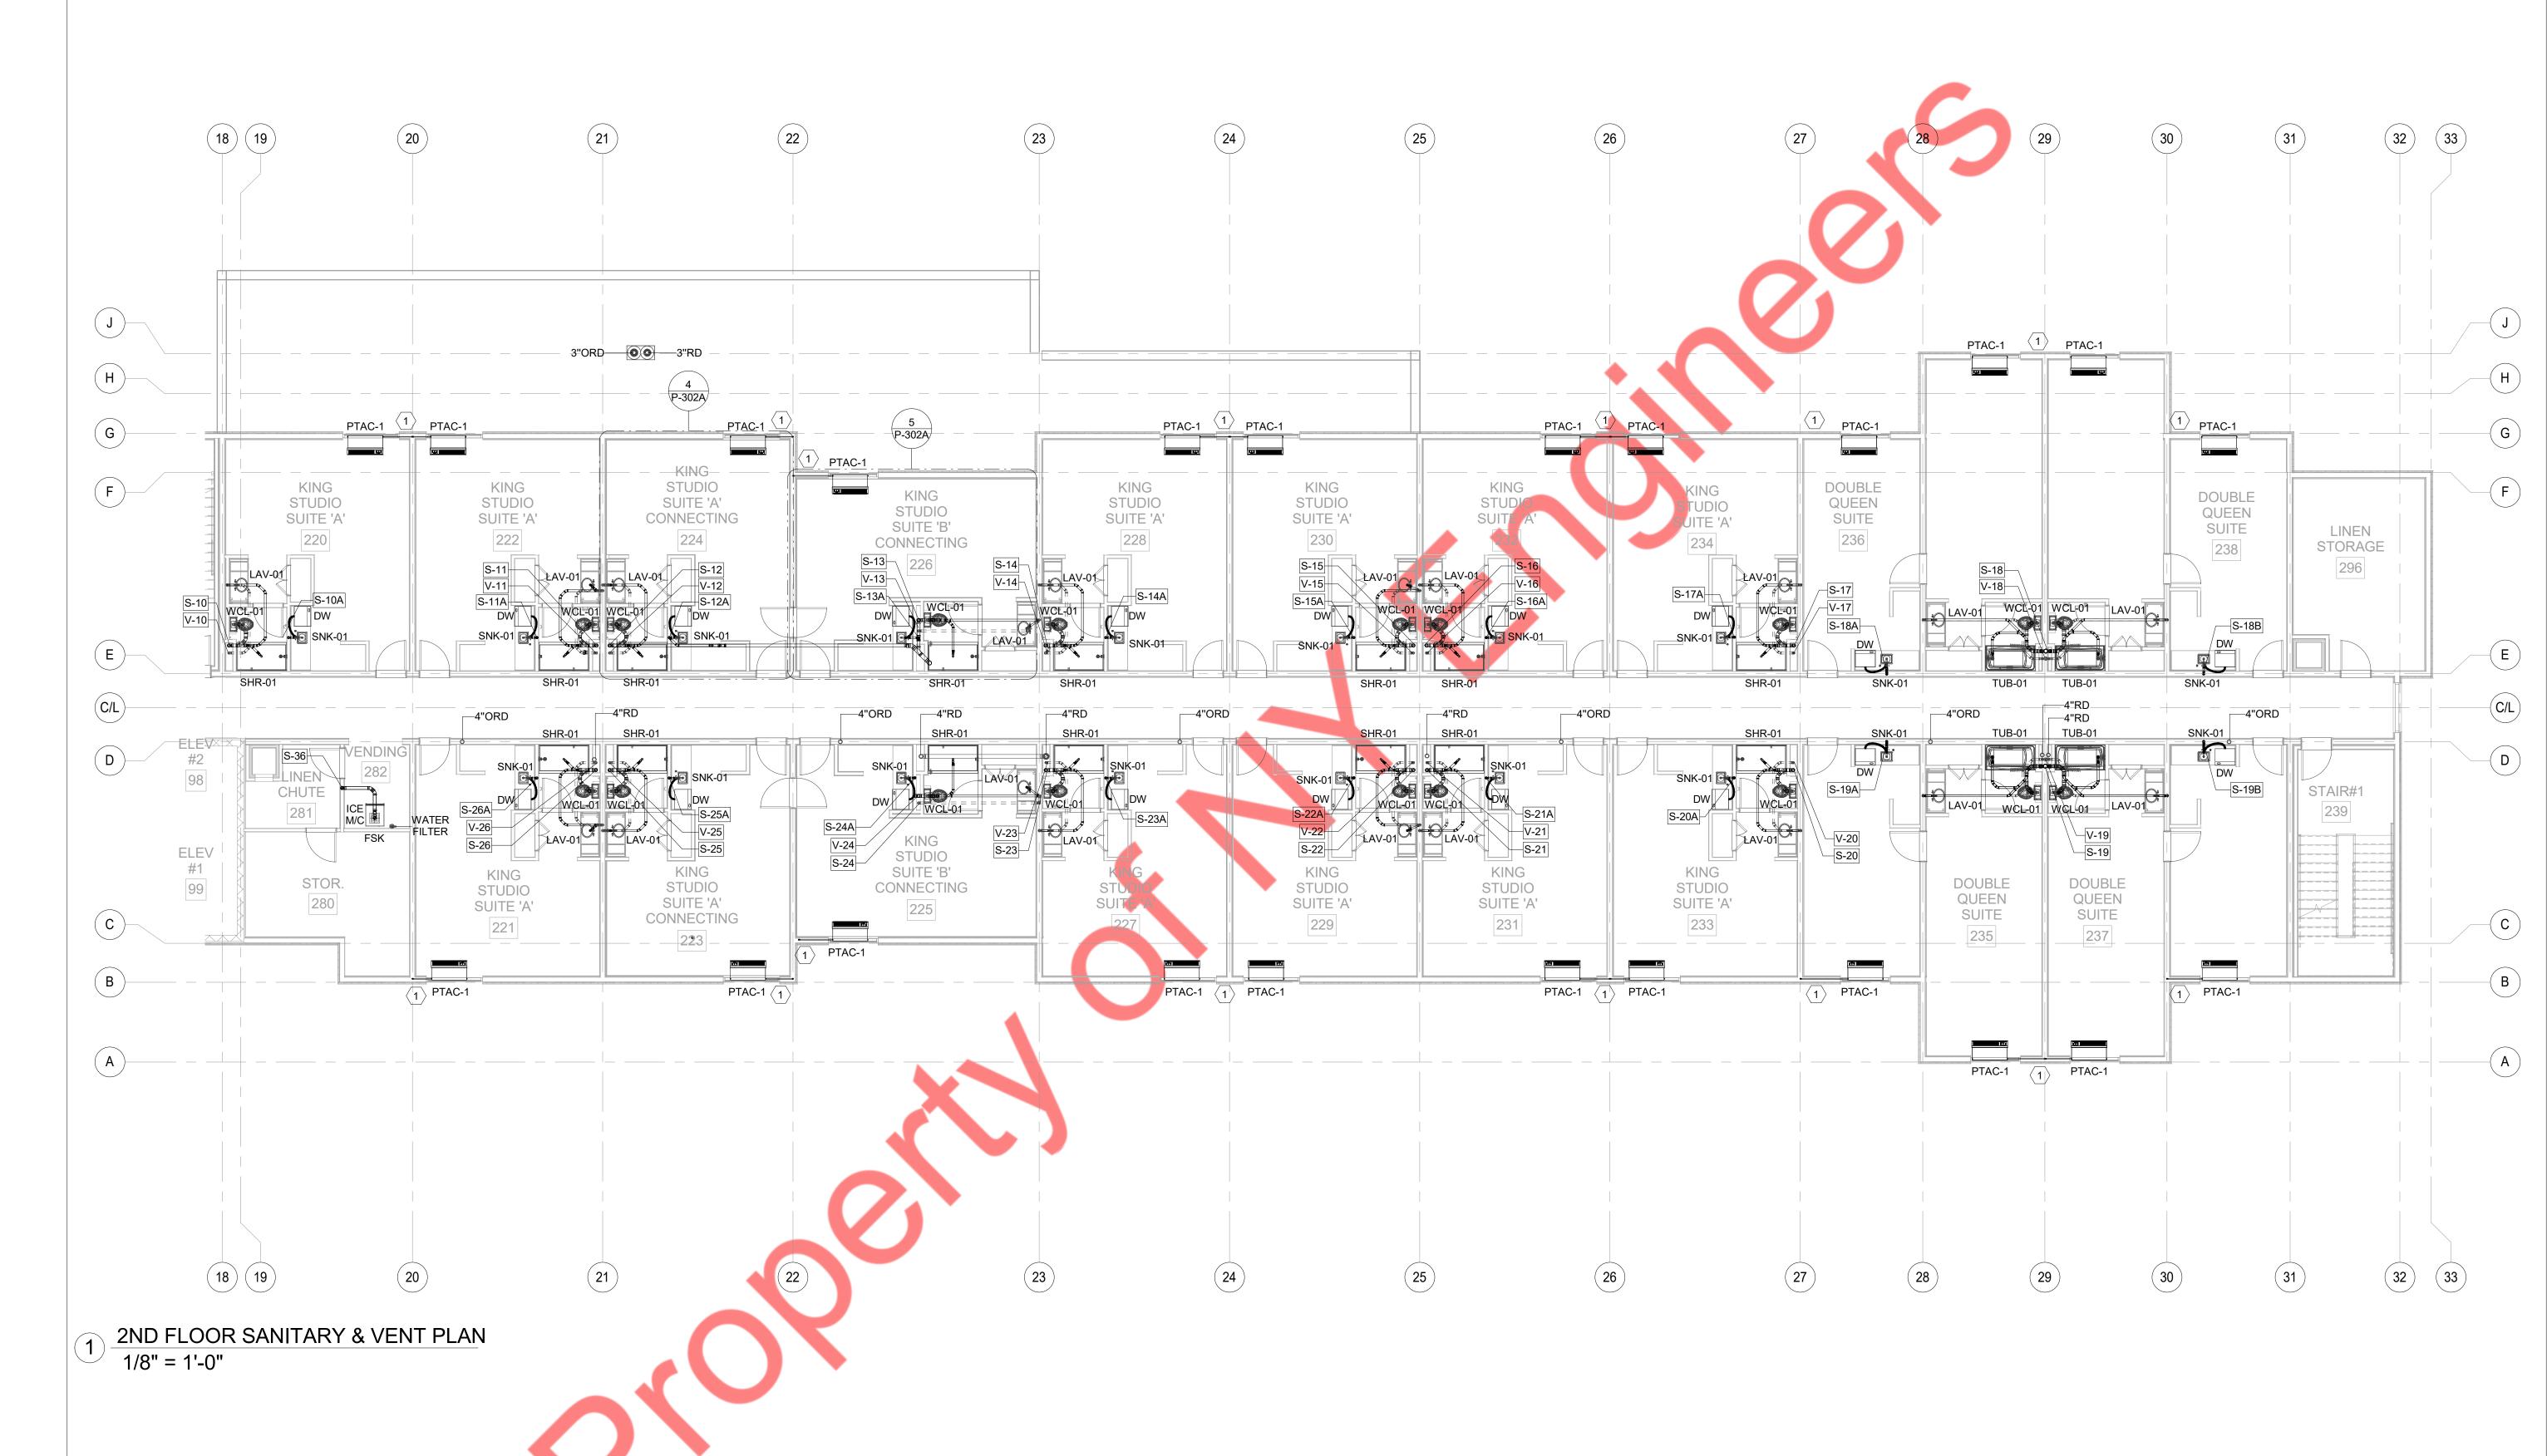

1 2ND FLOOR WATER & GAS SUPPLY PLAN 1/8" = 1'-0"

|     | WATER SUPPLY KEY NOTES                                                                                                                                                                                                                                          |  |
|-----|-----------------------------------------------------------------------------------------------------------------------------------------------------------------------------------------------------------------------------------------------------------------|--|
| Tag | Text                                                                                                                                                                                                                                                            |  |
| 1   | PROVIDE AND INSTALL PRECISION PLUMBING PRODUCTS INC. #P1-500 TRAP PRIMER WITH 1/2" CW CONNECTION TO LINE INDICATED ON DRAWING. EXTEND OFF TOP OF LINE PER MANUFACTURER INSTRUCTIONS.(OR) PROVIDE AND INSTALL THE PRO SET TRAP GUARD FLOOR DRAIN AS ALTERNATIVE. |  |

SANITARY & VENT KEYNOTES (TYPICAL FLOOR)

Tag

Text

1 3/4" CONDENSATE RISER DOWN, SEE LOWER FLOOR PLANS FOR CONTINUATION.
ROUTE EACH CONDENSATE VERTICAL RISER TO CONNECT TO STORM LINE. GC
TO COORDINATE CONNECTION & ENSURE SLOPE OF 1/8"FT FOR THE HORIZONTAL
RUN OF PIPE. TYPICAL FOR ALL PTAC UNITS CONDENSATE DRAINAGE UNLESS
NOTED OTHERWISE.