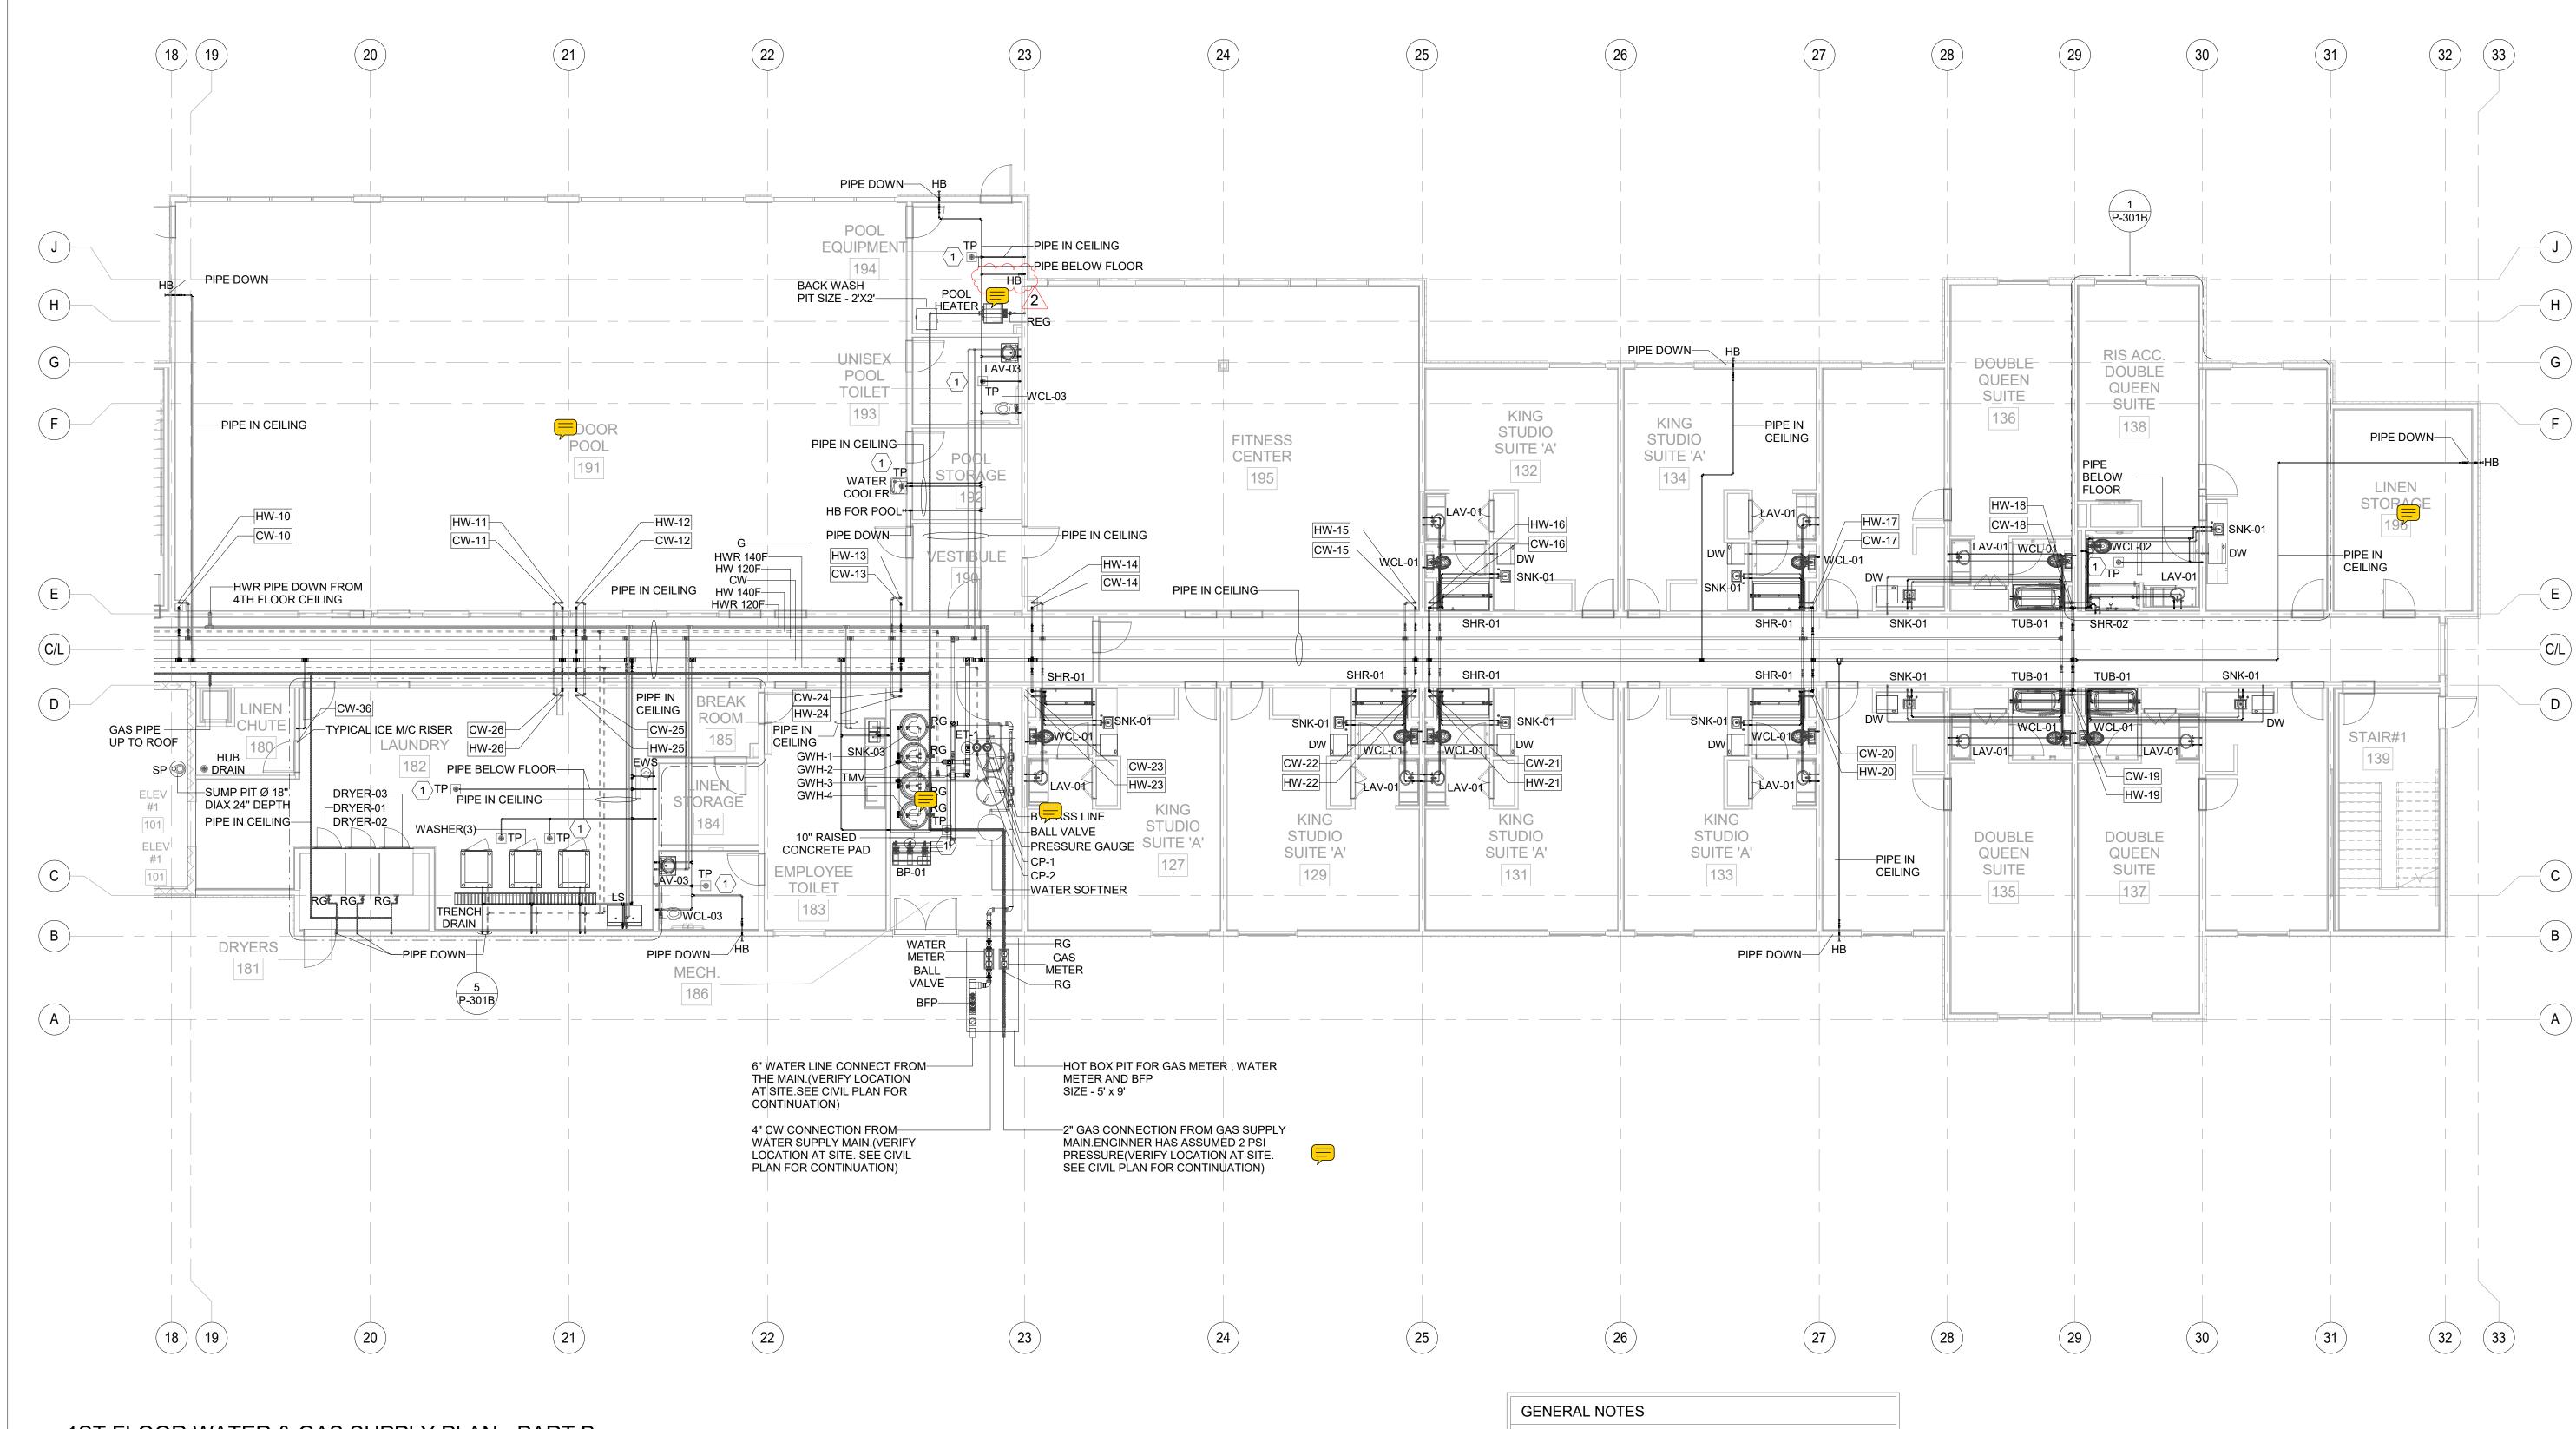

IN PROGRESS

1 1ST FLOOR WATER & GAS SUPPLY PLAN - PART B 1/8" = 1'-0"

NOTE:

1. CONTRACTOR SHALL PROVIDE HOT BOX SPECIFICATIONS TO BASE4 FOR REVIEW. BASE4 SUGGESTS MAKE: "SAFETCOVER"

## WATER SUPPLY KEY NOTES Text PROVIDE AND INSTALL PRECISION PLUMBING PRODUCTS INC. #P1-500 TRAP PRIMER WITH 1/2" CW CONNECTION TO LINE INDICATED ON DRAWING. EXTEND OFF TOP OF LINE PER MANUFACTURER INSTRUCTIONS.(OR)

PROVIDE AND INSTALL THE PRO SET TRAP GUARD FLOOR DRAIN AS ALTERNATIVE.

- 1. WATER HAMMER ARRESTORS SHALL BE PROVIDED AT ALL QUICK-CLOSING VALVES SUCH AS FLUSH VALVE, WASHING MACHINES, ICE MAKERS, REFRIGERATOR, DISHWASHERS, AND DRINKING FOUNTAINS. IT SHALL CONFORM TO ASSE1010.
- REFER TO THE UNIT PLANS FOR THE PIPING IN EACH UNIT.
   REFER TO THE ARCHITECTURAL DRAWING FOR PANTRY,
- FOOD PREP EQUIPMENT CALLOUTS.
  4. CONTRACTOR TO COORDINATE LOCATION OF PLUMBING
- RISER IN SHAFT WITH OTHER TRADES.

  5. REFER TO PLUMBING ISOMETRIC DRAWINGS FOR PIPE
- SIZES NOT LABELED IN PLANS.

  6. AS PER FLOW TEST REPORT IF STATIC PRESSURE IS LESS THEN 78 PSI BOOSTER PUMP IS REQUIRED, IF THESE
- PRESSURE CHANGES PLEASE CONTACT THE "EOR".
  7. PROVIDE INSULATION FOR ALL ICE MACHINE DRAIN TRAPS.
- 8. ALL SHOWER AND SHOWER/TUBS SHALL HAVE PRESSURE BALANCING VALVES.
- 9. BFP-2 TO BE PROVIDED FOR ALL ICE MACHINES, COFFEE MAKERS, TEA BREAWERS AND SODA DISPENSORS NEAR
- COLD WATER SUPPLY.
- 10. VIBRATION ISOLATOR TO BE GIVEN FOR BOOSTER PUMP & RECIRCULATION PLIMPS
- RECIRCULATION PUMPS
  11. CONTRACTOR TO SELECT ALL VALVES AND SUBMIT SPECS
- TO BASE4 FOR REVIEW.

  12. POOL CONTRACTOR TO SUBMIT POOL HEATER SPEC. TO
- BASE4 FOR REVIEW & GAS HEATING LOADS.

  13. POOL CONTRACTOR TO CONNECT POOL HEATING PIPES TO
- DHU BEFORE POOL HEATER".

  14. ALL PUBLIC HAND WASHING SINKS THE HOT WATER
- TEMPERATUR SHALL NOT EXCEED 110°F TEMPERATURE,
  CONTRACTOR TO MAKES SURE THAT THE TEMPERATUR
  OR SINKS BE MAITIANED TO 110°F.