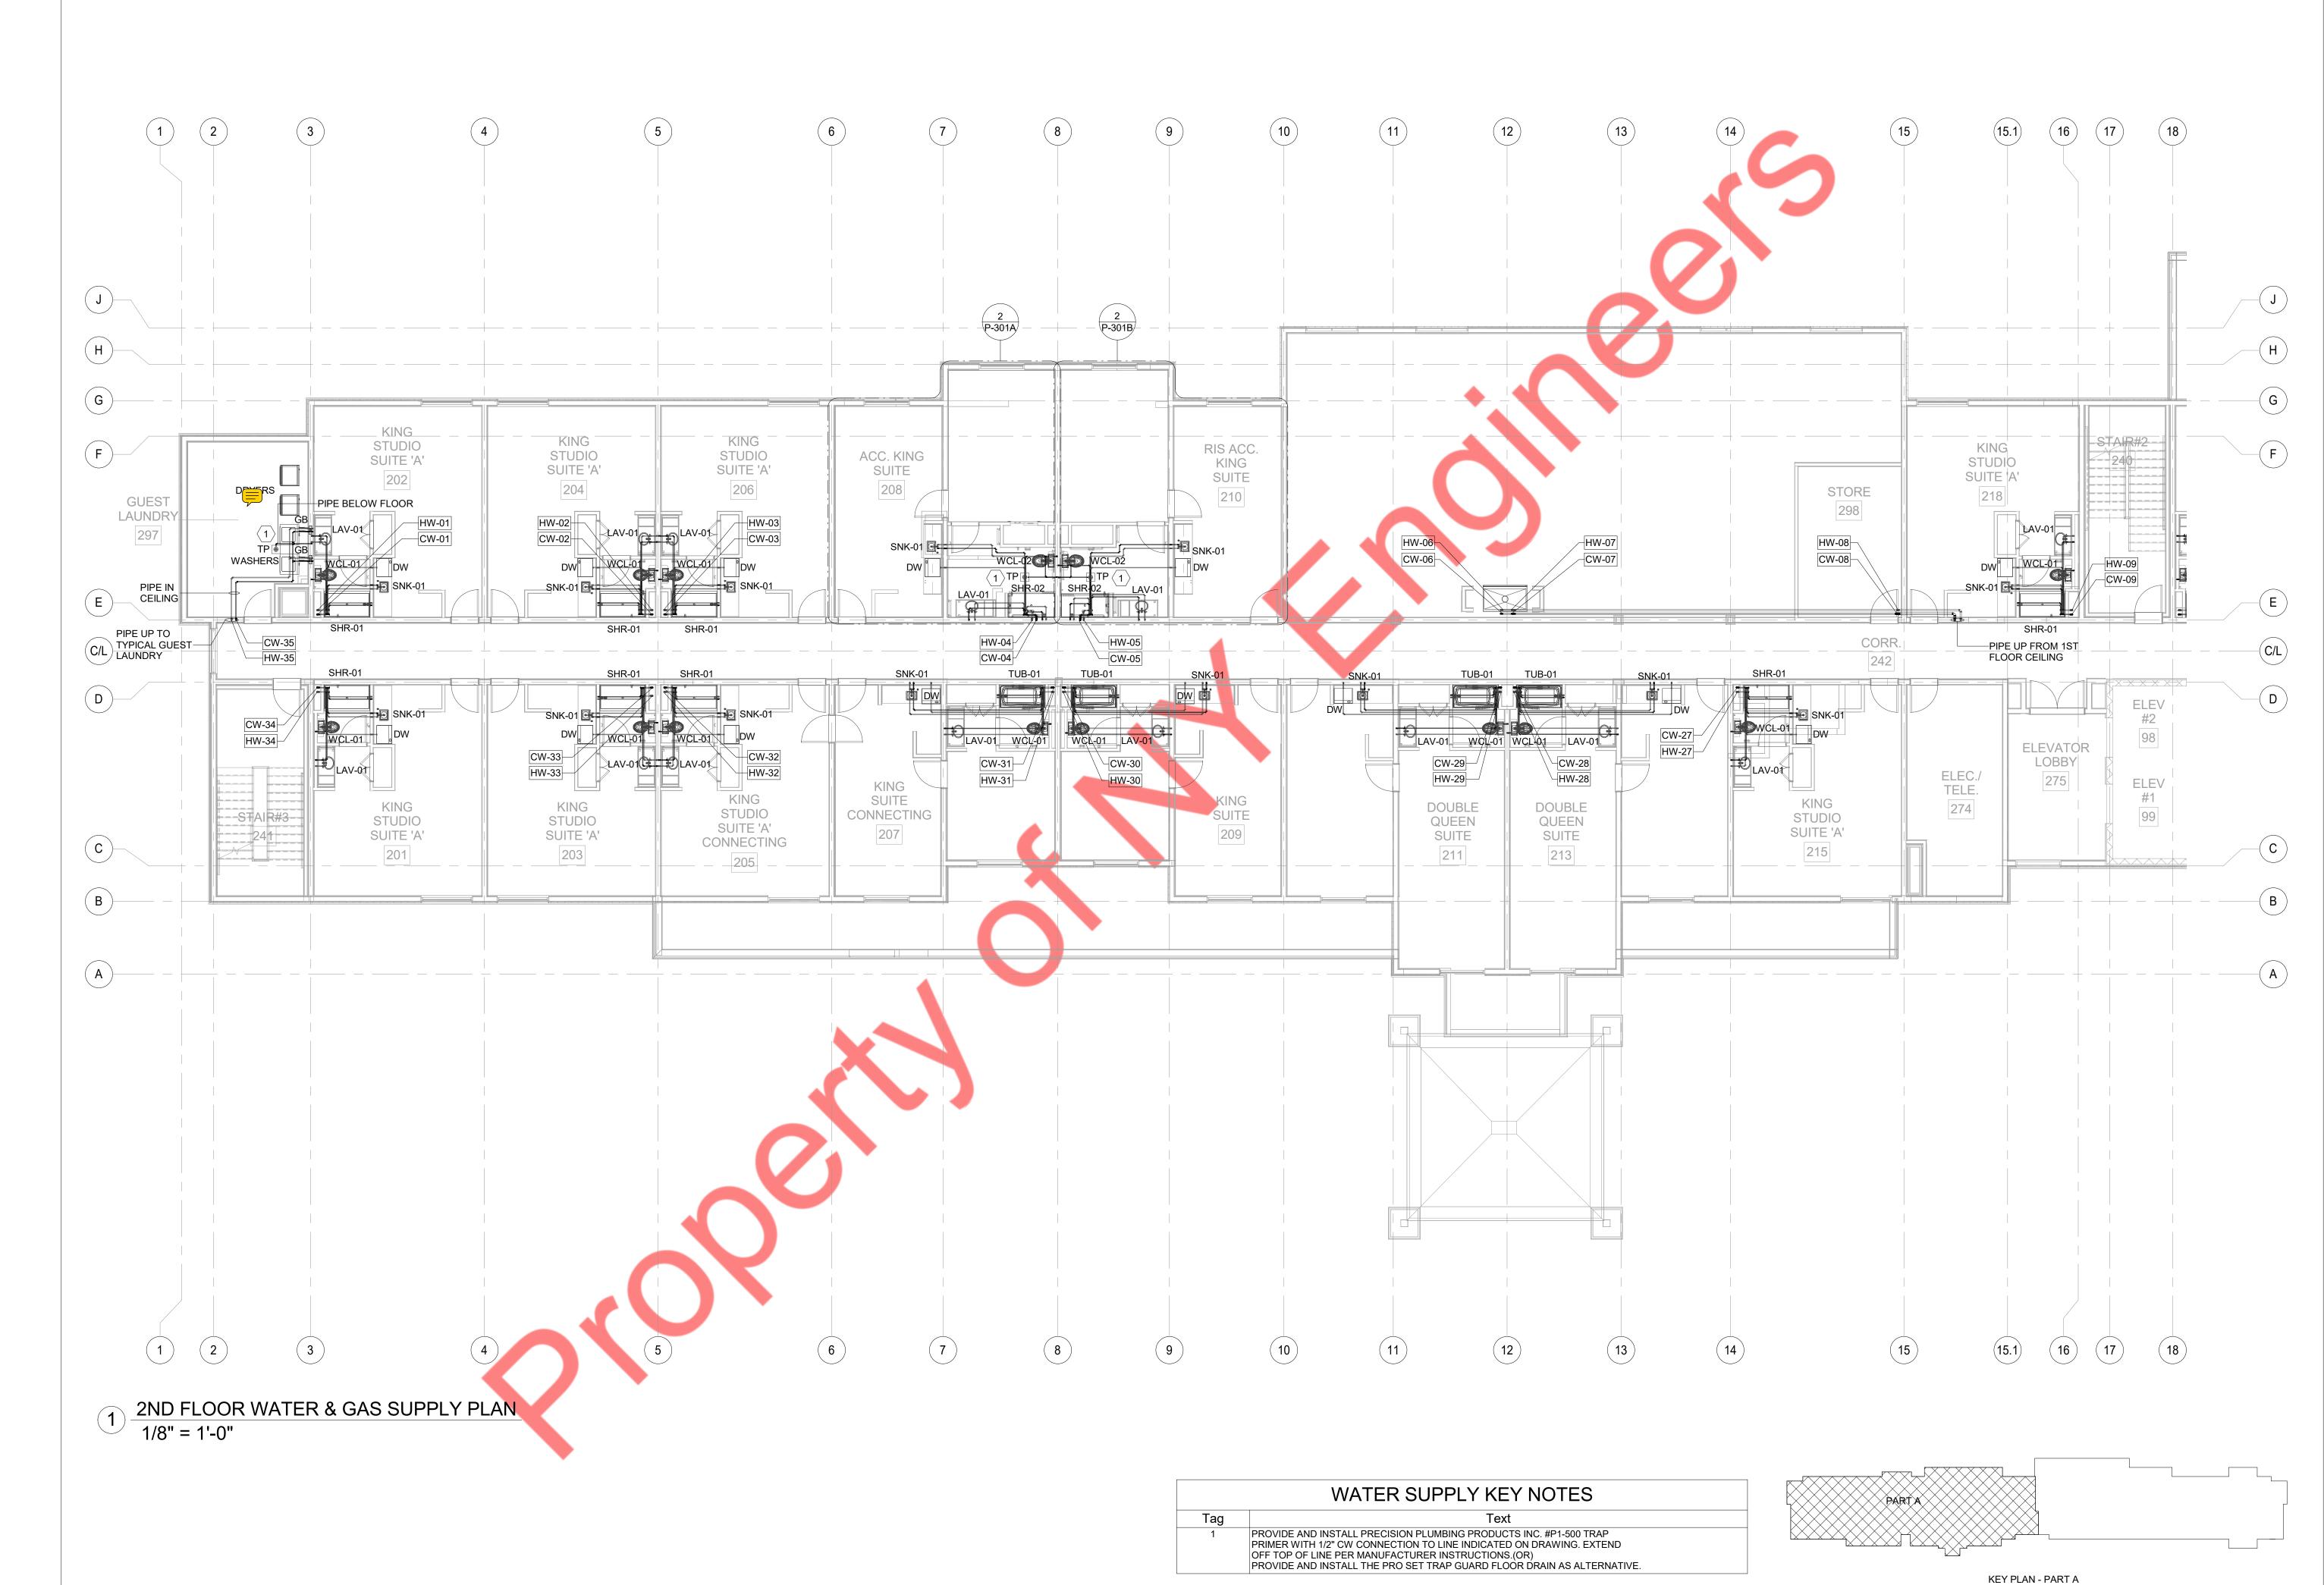

1 2ND FLOOR WATER & GAS SUPPLY PLAN 1/8" = 1'-0"

|     | WATER SUPPLY KEY NOTES                                                                                                                                                                                                                                          |  |
|-----|-----------------------------------------------------------------------------------------------------------------------------------------------------------------------------------------------------------------------------------------------------------------|--|
| Tag | Text                                                                                                                                                                                                                                                            |  |
| 1   | PROVIDE AND INSTALL PRECISION PLUMBING PRODUCTS INC. #P1-500 TRAP PRIMER WITH 1/2" CW CONNECTION TO LINE INDICATED ON DRAWING. EXTEND OFF TOP OF LINE PER MANUFACTURER INSTRUCTIONS.(OR) PROVIDE AND INSTALL THE PRO SET TRAP GUARD FLOOR DRAIN AS ALTERNATIVE. |  |

## WATER SUPPLY KEY NOTES Text PROVIDE AND INSTALL PRECISION PLUMBING PRODUCTS INC. #P1-500 TRAP PRIMER WITH 1/2" CW CONNECTION TO LINE INDICATED ON DRAWING. EXTEND OFF TOP OF LINE PER MANUFACTURER INSTRUCTIONS.(OR)

PROVIDE AND INSTALL THE PRO SET TRAP GUARD FLOOR DRAIN AS ALTERNATIVE.

- 1. WATER HAMMER ARRESTORS SHALL BE PROVIDED AT ALL QUICK-CLOSING VALVES SUCH AS FLUSH VALVE, WASHING MACHINES, ICE MAKERS, REFRIGERATOR, DISHWASHERS, AND DRINKING FOUNTAINS. IT SHALL CONFORM TO ASSE1010.
- REFER TO THE UNIT PLANS FOR THE PIPING IN EACH UNIT.
   REFER TO THE ARCHITECTURAL DRAWING FOR PANTRY,
- FOOD PREP EQUIPMENT CALLOUTS.
  4. CONTRACTOR TO COORDINATE LOCATION OF PLUMBING
- RISER IN SHAFT WITH OTHER TRADES.