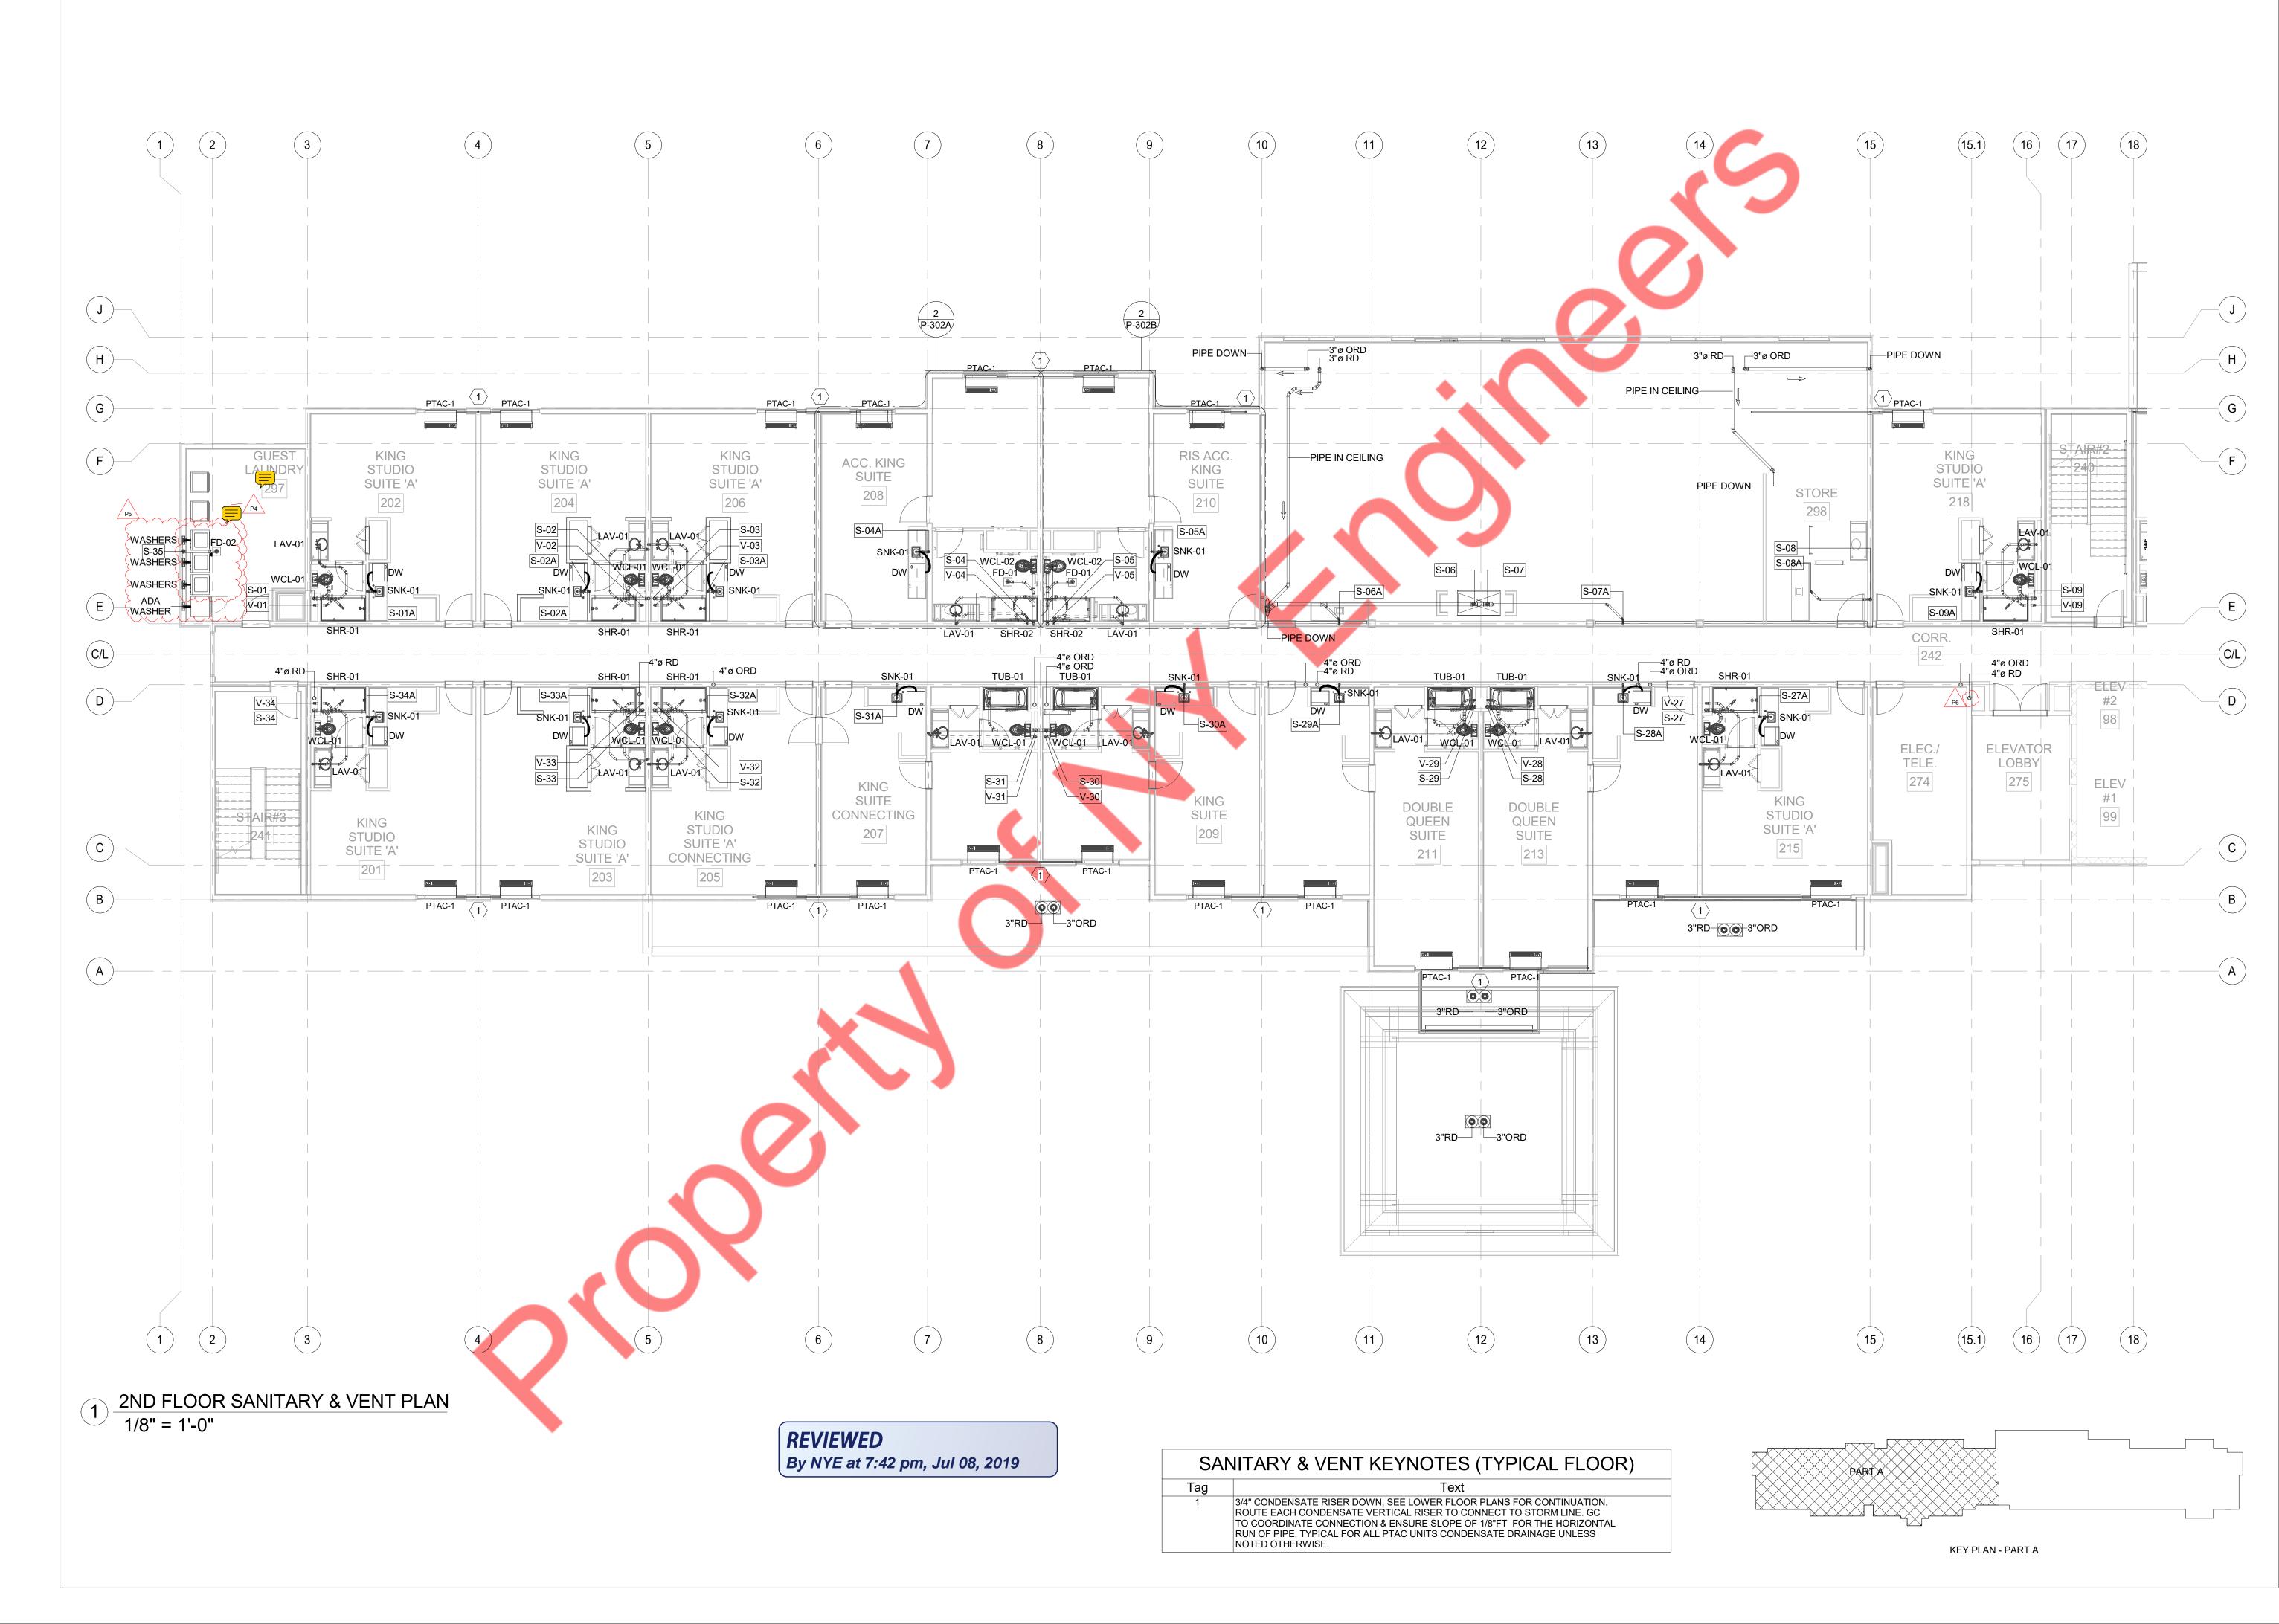

1 2ND FLOOR WATER & GAS SUPPLY PLAN 1/8" = 1'-0"

|     | WATER SUPPLY KEY NOTES                                                                                                                                                                                                                                          |  |
|-----|-----------------------------------------------------------------------------------------------------------------------------------------------------------------------------------------------------------------------------------------------------------------|--|
| Tag | Text                                                                                                                                                                                                                                                            |  |
| 1   | PROVIDE AND INSTALL PRECISION PLUMBING PRODUCTS INC. #P1-500 TRAP PRIMER WITH 1/2" CW CONNECTION TO LINE INDICATED ON DRAWING. EXTEND OFF TOP OF LINE PER MANUFACTURER INSTRUCTIONS.(OR) PROVIDE AND INSTALL THE PRO SET TRAP GUARD FLOOR DRAIN AS ALTERNATIVE. |  |

SANITARY & VENT KEYNOTES (TYPICAL FLOOR)

Tag

Text

1 3/4" CONDENSATE RISER DOWN, SEE LOWER FLOOR PLANS FOR CONTINUATION.
ROUTE EACH CONDENSATE VERTICAL RISER TO CONNECT TO STORM LINE. GC
TO COORDINATE CONNECTION & ENSURE SLOPE OF 1/8"FT FOR THE HORIZONTAL
RUN OF PIPE. TYPICAL FOR ALL PTAC UNITS CONDENSATE DRAINAGE UNLESS
NOTED OTHERWISE.