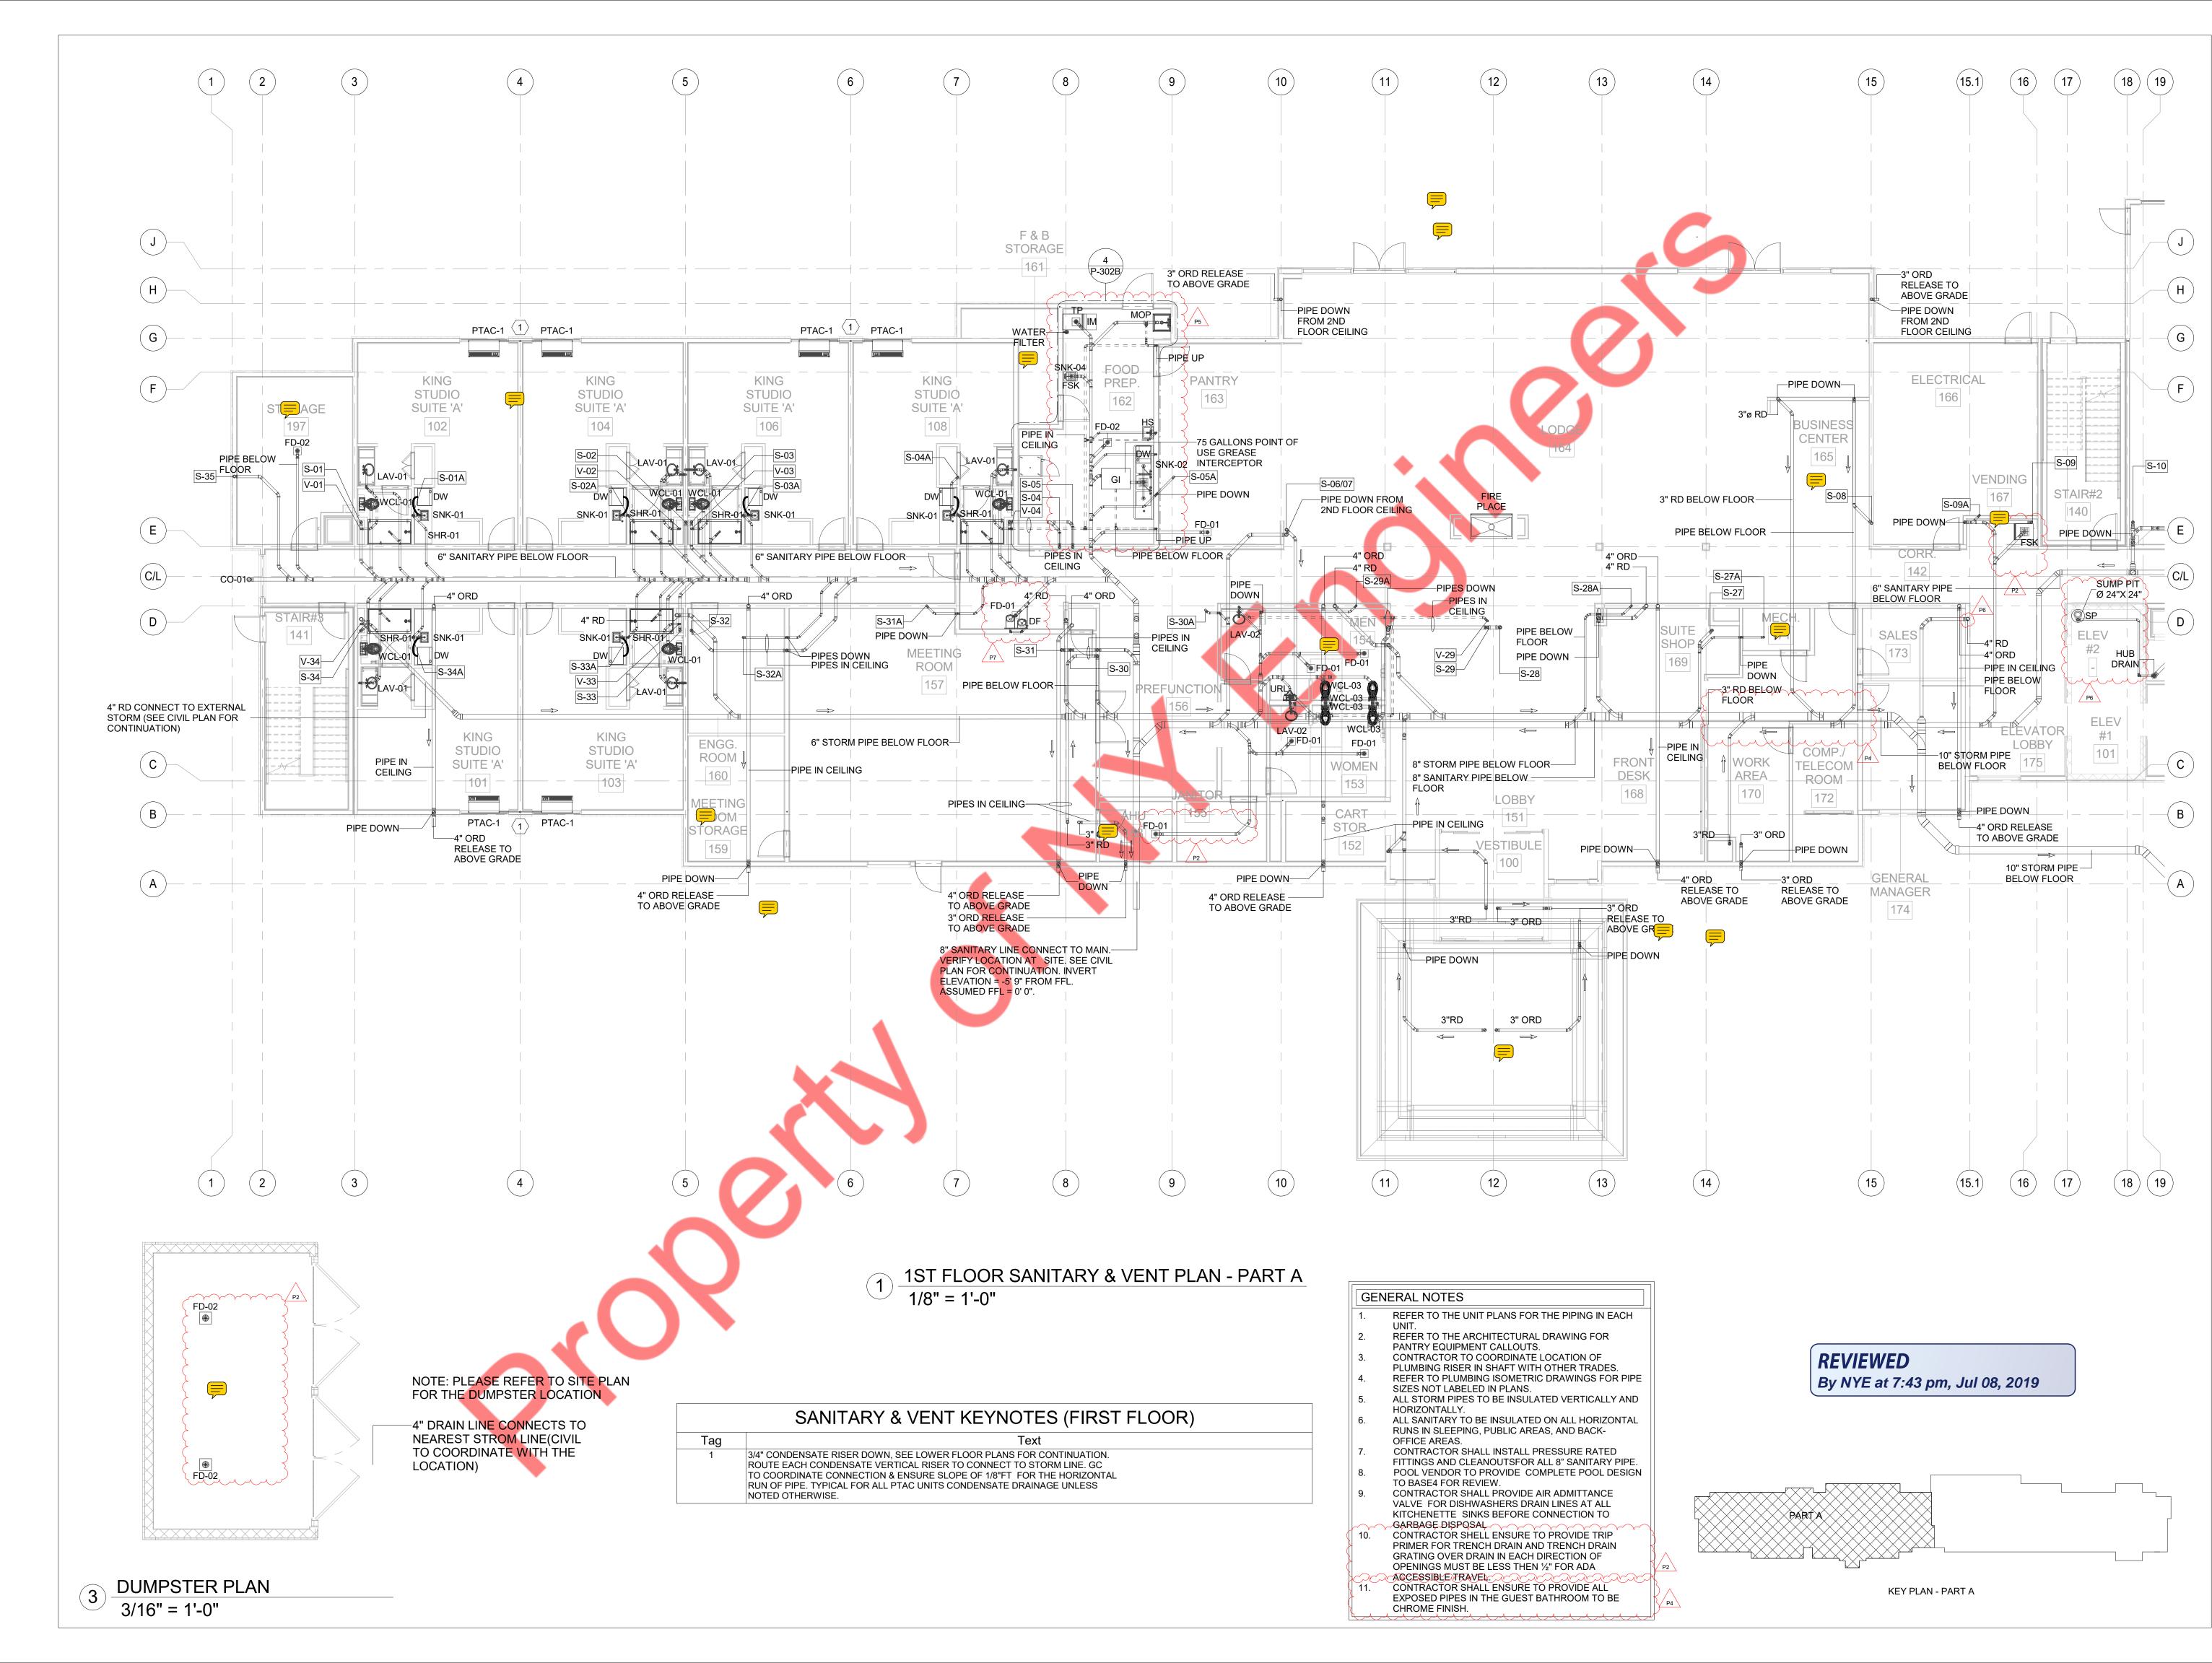

KEY PLAN - PART B

1 1ST FLOOR SANITARY & VENT PLAN OVERALL 1/16" = 1'-0"

## GENERAL NOTES

- I. REFER TO THE UNIT PLANS FOR THE PIPING IN EACH
- 2. REFER TO THE ARCHITECTURAL DRAWING FOR PANTRY EQUIPMENT CALLOUTS.
- 3. CONTRACTOR TO COORDINATE LOCATION OF PLUMBING RISER IN SHAFT WITH OTHER TRADES.

  4. REFER TO PLUMBING ISOMETRIC DRAWINGS FOR PIPE SIZES NOT LABELED IN PLANS.
- SIZES NOT LABELED IN PLANS.

  5. ALL STORM TO BE INSULATED VERTICALLY AND
- HORIZONTALLY.

  6. ALL SANITARY TO BE INSULATED ON ALL HORIZONTAL RUNS IN SLEEPING, PUBLIC AREAS, AND BACK-
- OFFICE AREAS.
  7. CONTRACTOR SHALL INSTALL PRESSURE RATED FITTINGS AND CLEANOUTSFOR ALL 8" SANITARY PIPE.

SANITARY & VENT KEYNOTES (TYPICAL FLOOR)

Tag

Text

1 3/4" CONDENSATE RISER DOWN, SEE LOWER FLOOR PLANS FOR CONTINUATION.
ROUTE EACH CONDENSATE VERTICAL RISER TO CONNECT TO STORM LINE. GC
TO COORDINATE CONNECTION & ENSURE SLOPE OF 1/8"FT FOR THE HORIZONTAL
RUN OF PIPE. TYPICAL FOR ALL PTAC UNITS CONDENSATE DRAINAGE UNLESS
NOTED OTHERWISE.