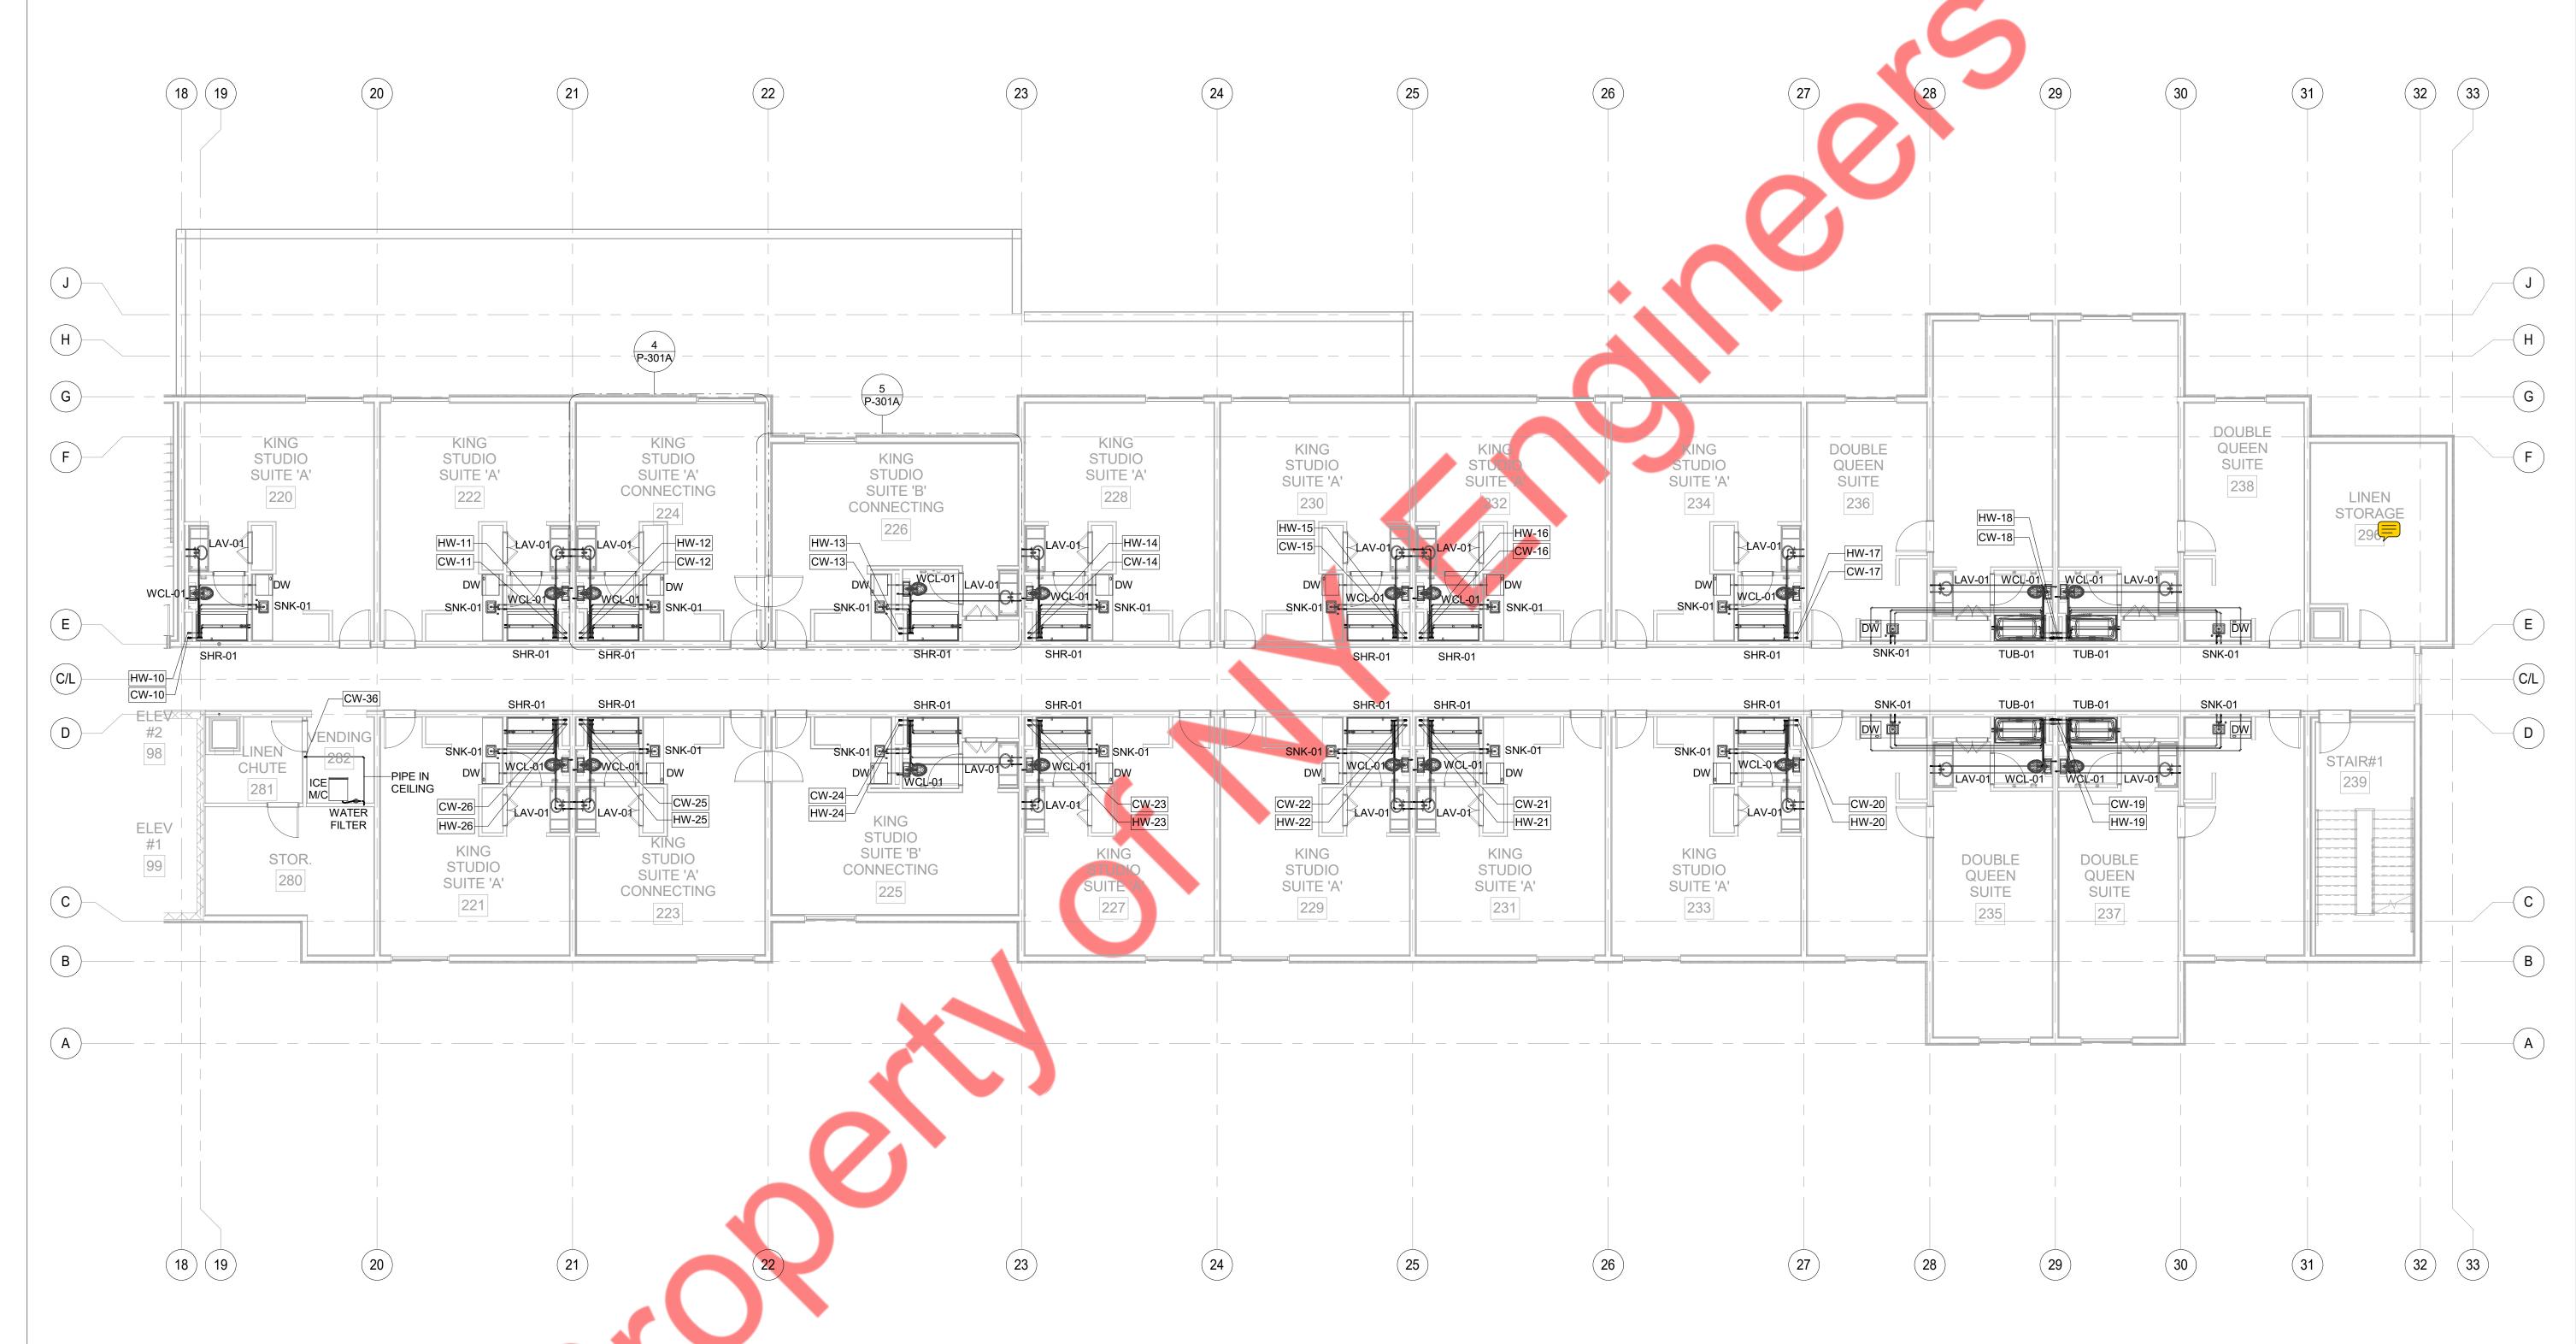

KEY PLAN - PART B

1 1ST FLOOR SANITARY & VENT PLAN OVERALL 1/16" = 1'-0"

## GENERAL NOTES

- I. REFER TO THE UNIT PLANS FOR THE PIPING IN EACH
- 2. REFER TO THE ARCHITECTURAL DRAWING FOR PANTRY EQUIPMENT CALLOUTS.
- 3. CONTRACTOR TO COORDINATE LOCATION OF PLUMBING RISER IN SHAFT WITH OTHER TRADES.

  4. REFER TO PLUMBING ISOMETRIC DRAWINGS FOR PIPE SIZES NOT LABELED IN PLANS.
- SIZES NOT LABELED IN PLANS.

  5. ALL STORM TO BE INSULATED VERTICALLY AND
- HORIZONTALLY.

  6. ALL SANITARY TO BE INSULATED ON ALL HORIZONTAL RUNS IN SLEEPING, PUBLIC AREAS, AND BACK-
- OFFICE AREAS.
  7. CONTRACTOR SHALL INSTALL PRESSURE RATED FITTINGS AND CLEANOUTSFOR ALL 8" SANITARY PIPE.