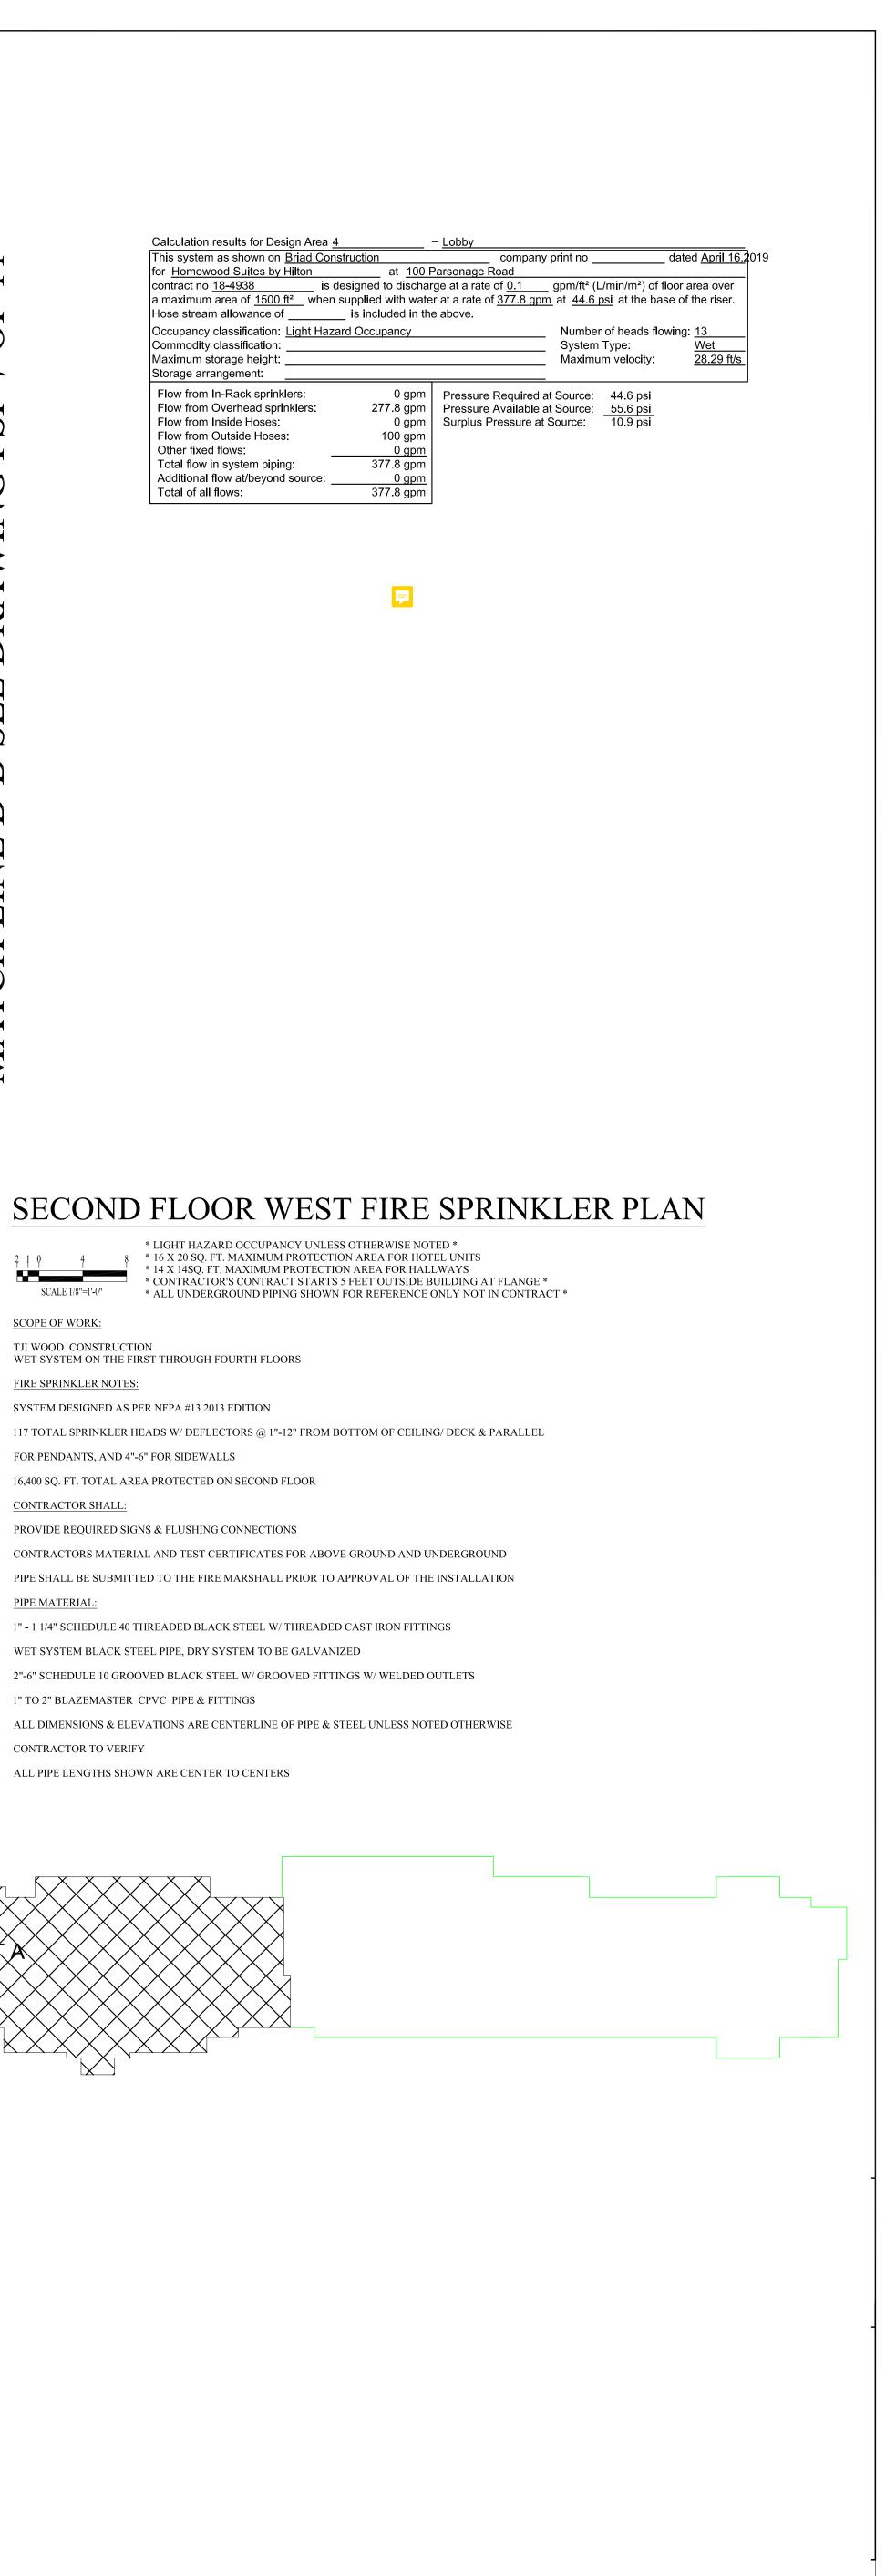

SCOPE OF WORK: TJI WOOD CONSTRUCTION WET SYSTEM ON THE FIRST THROUGH FOURTH FLOORS FIRE SPRINKLER NOTES: SYSTEM DESIGNED AS PER NFPA #13 2013 EDITION 111 TOTAL SPRINKLER HEADS W/ DEFLECTORS @ 1"-12" FROM BOTTOM OF CEILING/ DECK & PARALLEL FOR PENDANTS, AND 4"-6" FOR SIDEWALLS 16,400 SQ. FT. TOTAL AREA PROTECTED ON FIRST FLOOR CONTRACTOR SHALL: PROVIDE REQUIRED SIGNS & FLUSHING CONNECTIONS CONTRACTORS MATERIAL AND TEST CERTIFICATES FOR ABOVE GROUND AND UNDERGROUND PIPE SHALL BE SUBMITTED TO THE FIRE MARSHALL PRIOR TO APPROVAL OF THE INSTALLATION PIPE MATERIAL: 1" - 1 1/4" SCHEDULE 40 THREADED BLACK STEEL W/ THREADED CAST IRON FITTINGS WET SYSTEM BLACK STEEL PIPE, DRY SYSTEM TO BE GALVANIZED 2"-6" SCHEDULE 10 GROOVED BLACK STEEL W/ GROOVED FITTINGS W/ WELDED OUTLETS 1" TO 2" BLAZEMASTER CPVC PIPE & FITTINGS ALL DIMENSIONS & ELEVATIONS ARE CENTERLINE OF PIPE & STEEL UNLESS NOTED OTHERWISE

ALL PIPE LENGTHS SHOWN ARE CENTER TO CENTERS

CONTRACTOR TO VERIFY

117 TOTAL SPRINKLER HEADS W/ DEFLECTORS @ 1"-12" FROM BOTTOM OF CEILING/ DECK & PARALLEL

CONTRACTORS MATERIAL AND TEST CERTIFICATES FOR ABOVE GROUND AND UNDERGROUND PIPE SHALL BE SUBMITTED TO THE FIRE MARSHALL PRIOR TO APPROVAL OF THE INSTALLATION

1" - 1 1/4" SCHEDULE 40 THREADED BLACK STEEL W/ THREADED CAST IRON FITTINGS

2"-6" SCHEDULE 10 GROOVED BLACK STEEL W/ GROOVED FITTINGS W/ WELDED OUTLETS

ALL DIMENSIONS & ELEVATIONS ARE CENTERLINE OF PIPE & STEEL UNLESS NOTED OTHERWISE