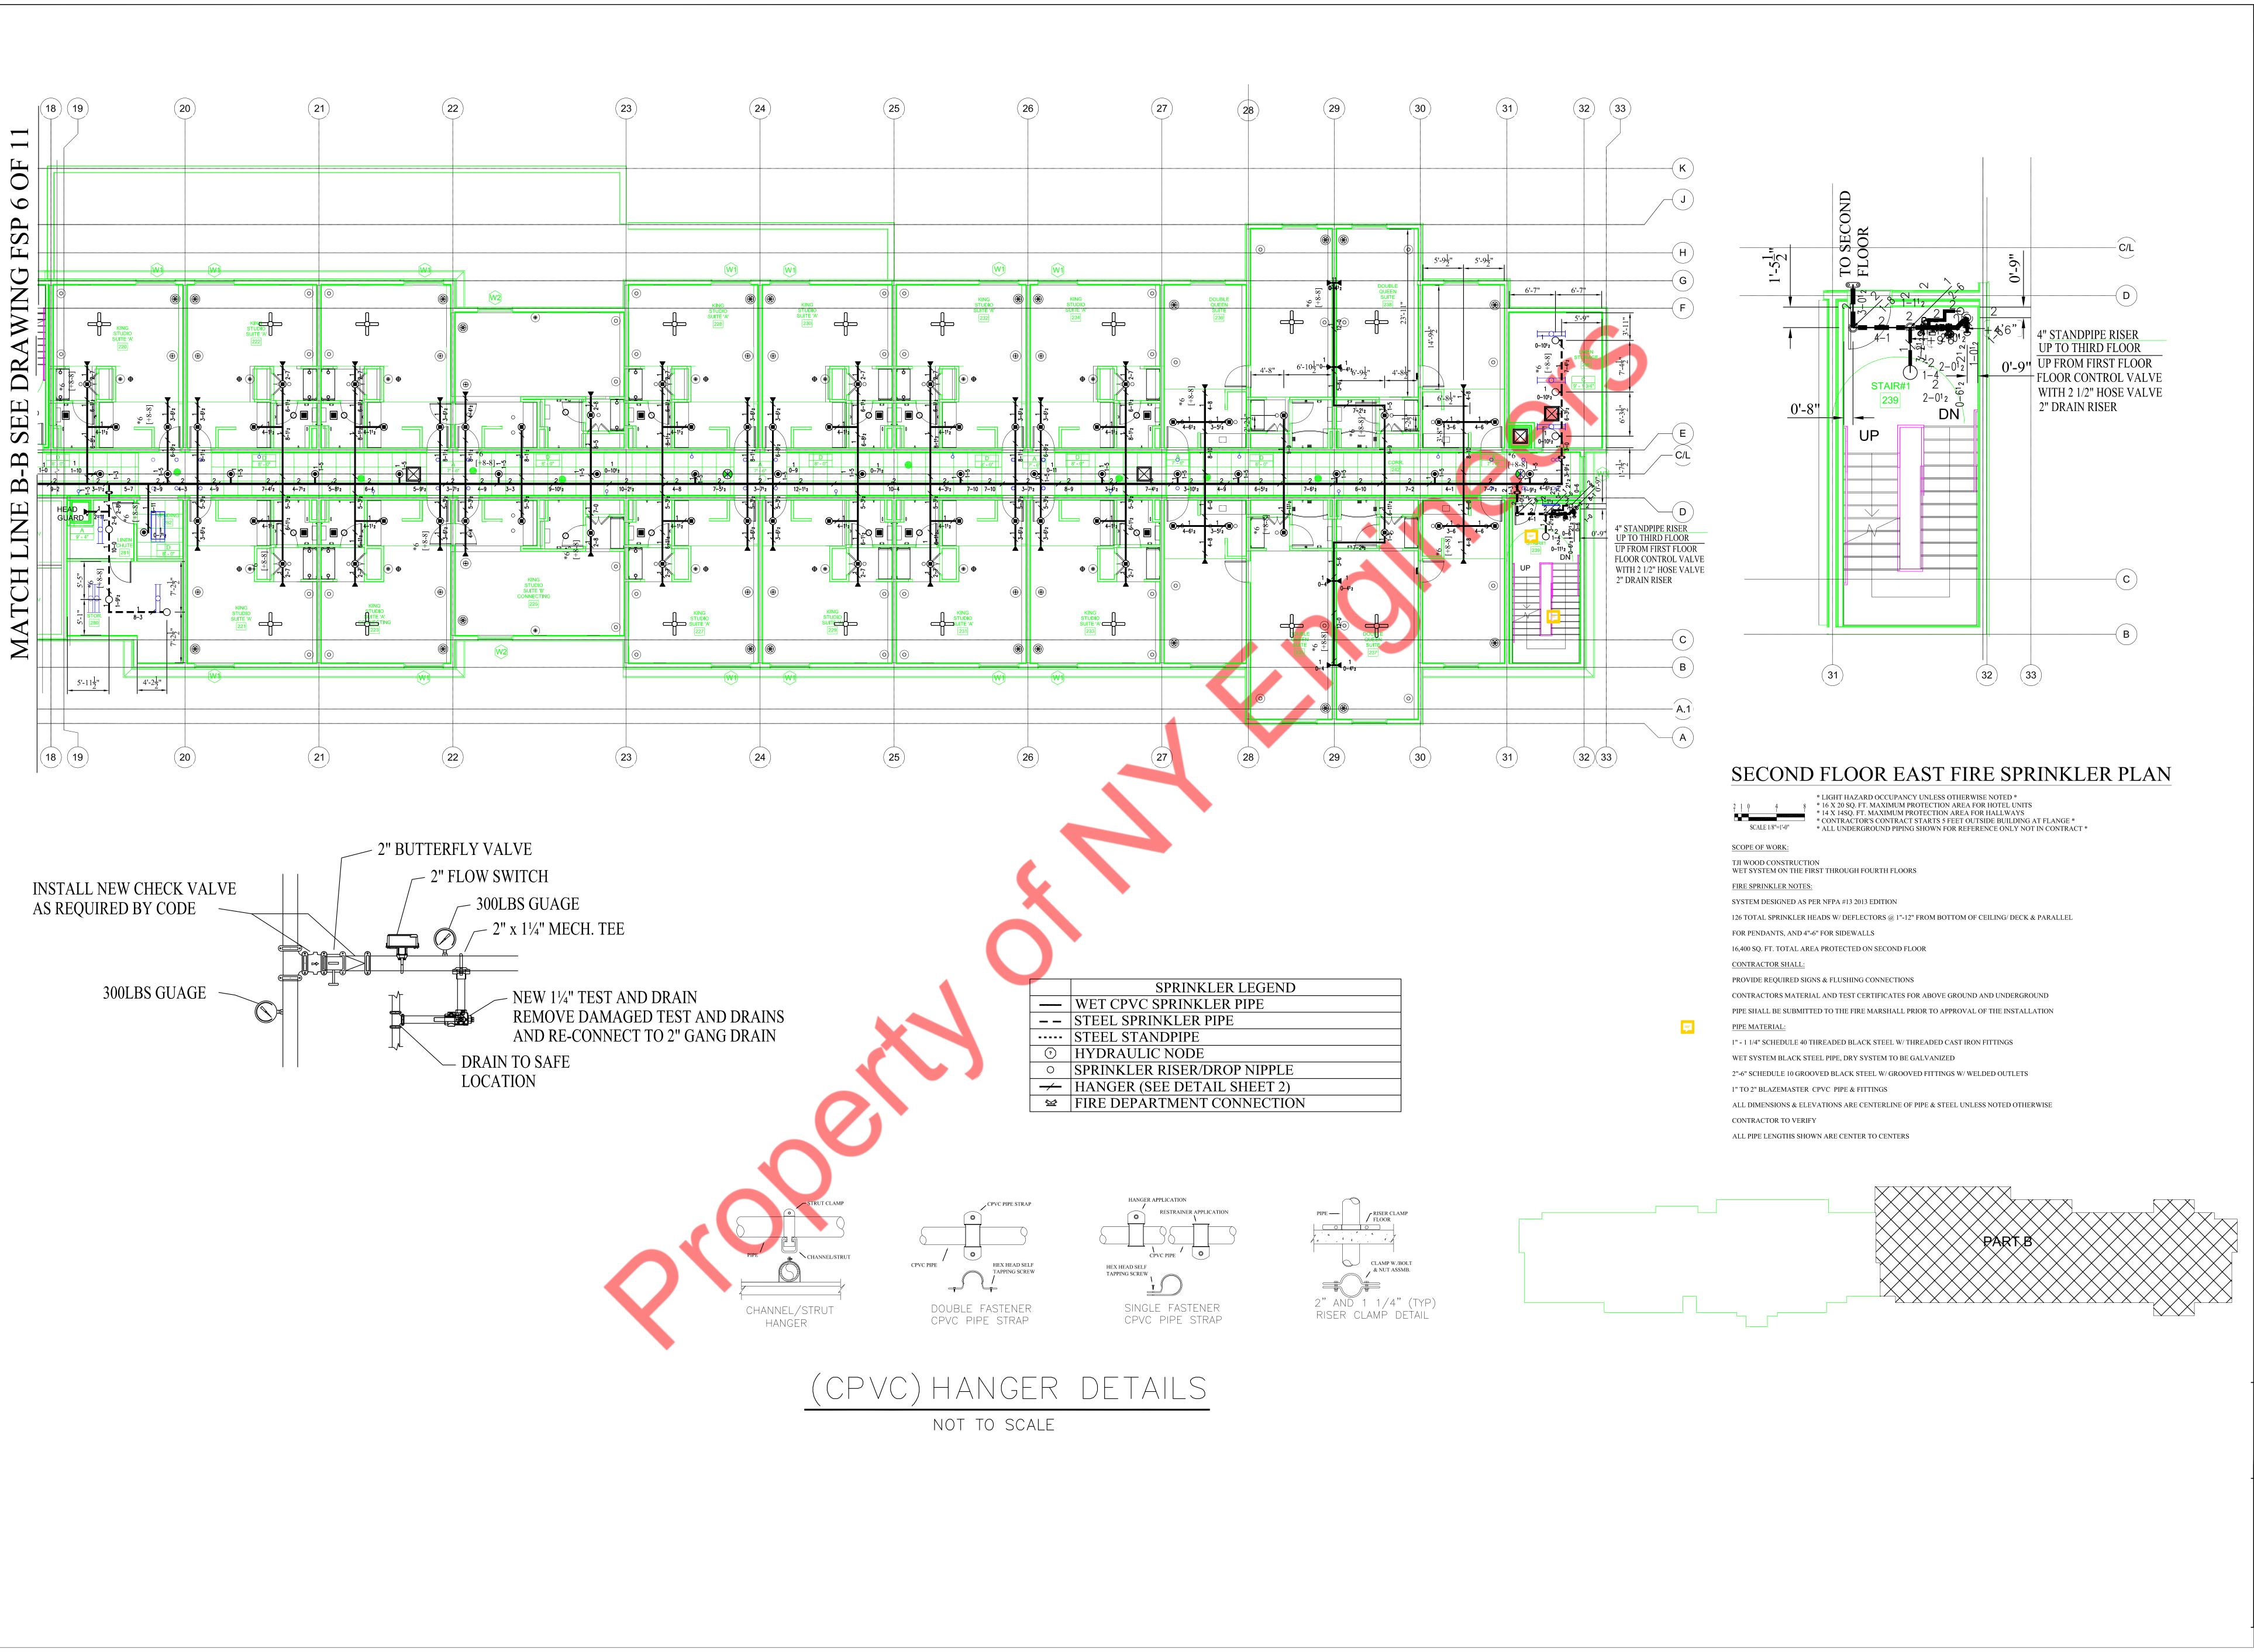

SCOPE OF WORK: TJI WOOD CONSTRUCTION WET SYSTEM ON THE FIRST THROUGH FOURTH FLOORS FIRE SPRINKLER NOTES: SYSTEM DESIGNED AS PER NFPA #13 2013 EDITION 111 TOTAL SPRINKLER HEADS W/ DEFLECTORS @ 1"-12" FROM BOTTOM OF CEILING/ DECK & PARALLEL FOR PENDANTS, AND 4"-6" FOR SIDEWALLS 16,400 SQ. FT. TOTAL AREA PROTECTED ON FIRST FLOOR CONTRACTOR SHALL: PROVIDE REQUIRED SIGNS & FLUSHING CONNECTIONS CONTRACTORS MATERIAL AND TEST CERTIFICATES FOR ABOVE GROUND AND UNDERGROUND PIPE SHALL BE SUBMITTED TO THE FIRE MARSHALL PRIOR TO APPROVAL OF THE INSTALLATION PIPE MATERIAL: 1" - 1 1/4" SCHEDULE 40 THREADED BLACK STEEL W/ THREADED CAST IRON FITTINGS WET SYSTEM BLACK STEEL PIPE, DRY SYSTEM TO BE GALVANIZED 2"-6" SCHEDULE 10 GROOVED BLACK STEEL W/ GROOVED FITTINGS W/ WELDED OUTLETS 1" TO 2" BLAZEMASTER CPVC PIPE & FITTINGS ALL DIMENSIONS & ELEVATIONS ARE CENTERLINE OF PIPE & STEEL UNLESS NOTED OTHERWISE

ALL PIPE LENGTHS SHOWN ARE CENTER TO CENTERS

CONTRACTOR TO VERIFY

117 TOTAL SPRINKLER HEADS W/ DEFLECTORS @ 1"-12" FROM BOTTOM OF CEILING/ DECK & PARALLEL

CONTRACTORS MATERIAL AND TEST CERTIFICATES FOR ABOVE GROUND AND UNDERGROUND PIPE SHALL BE SUBMITTED TO THE FIRE MARSHALL PRIOR TO APPROVAL OF THE INSTALLATION

1" - 1 1/4" SCHEDULE 40 THREADED BLACK STEEL W/ THREADED CAST IRON FITTINGS

2"-6" SCHEDULE 10 GROOVED BLACK STEEL W/ GROOVED FITTINGS W/ WELDED OUTLETS

ALL DIMENSIONS & ELEVATIONS ARE CENTERLINE OF PIPE & STEEL UNLESS NOTED OTHERWISE