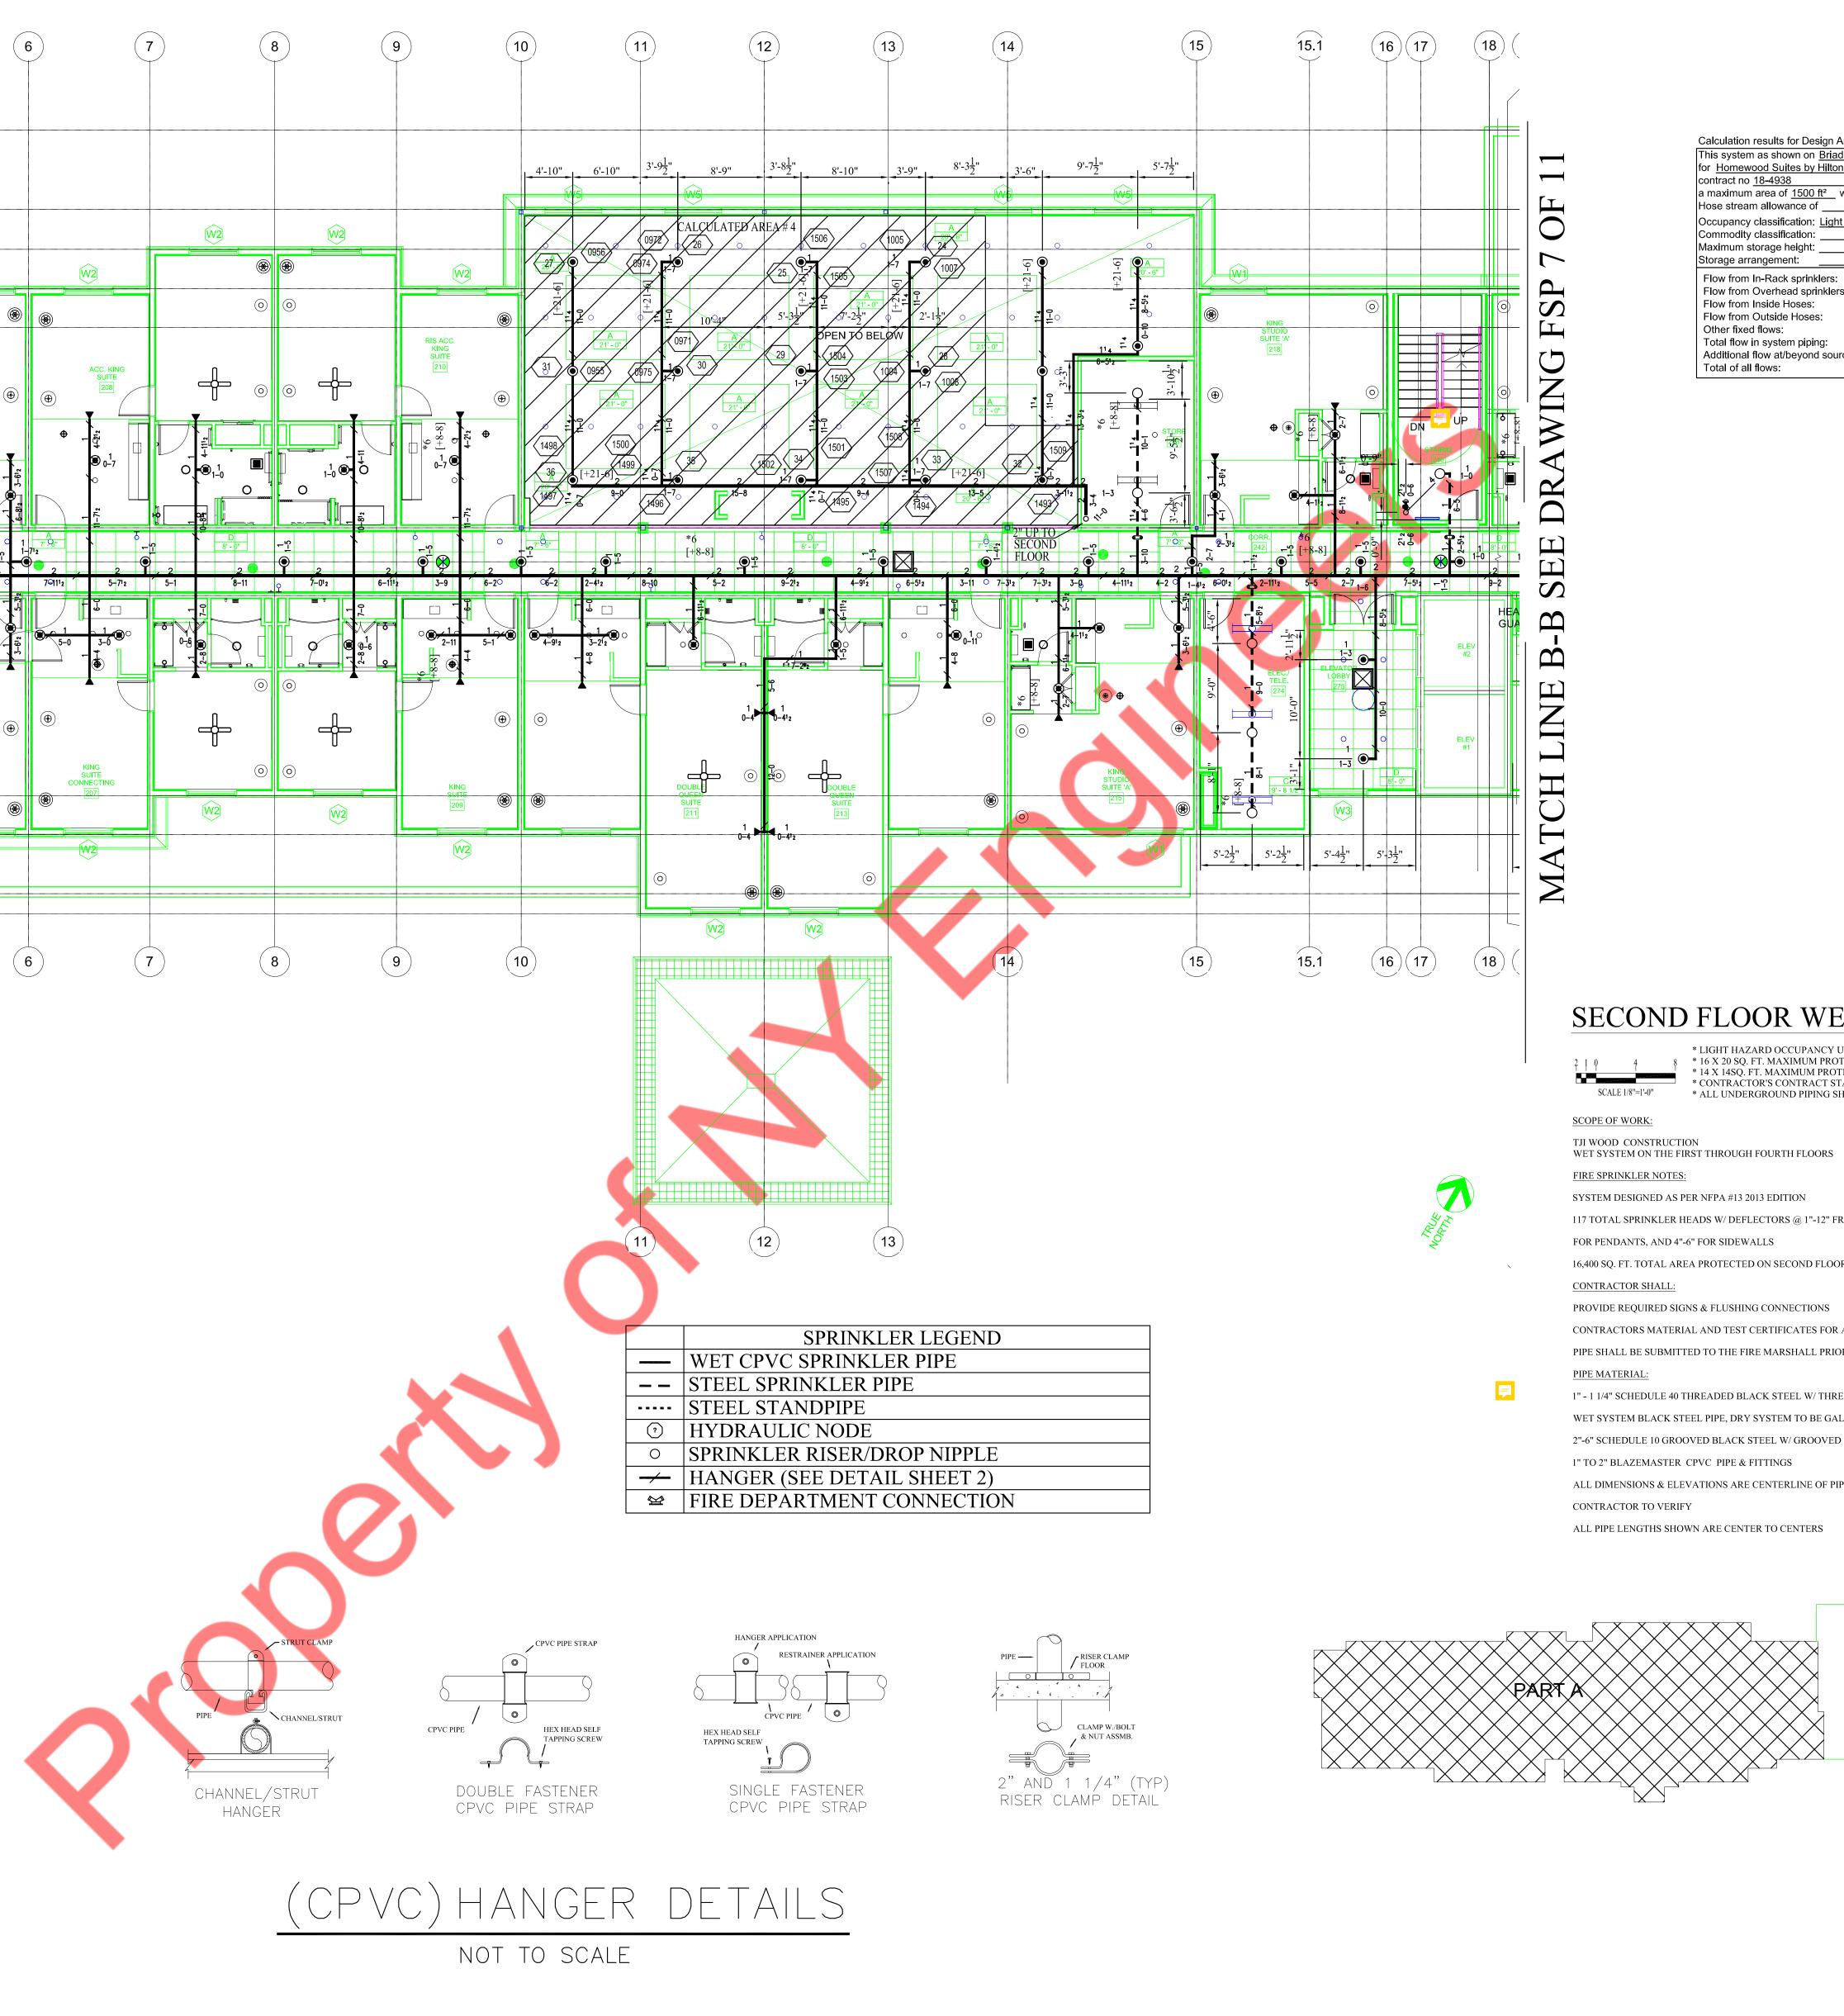

## FIRST FLOOR FIRE WEST SPRINKLER PLAN

SCALE 1/8"=1'-0" \* ALL UNDERGROUND PIPING SHOWN FOR REFERENCE ONLY NOT IN CONTRACT \*

\* LIGHT HAZARD OCCUPANCY UNLESS OTHERWISE NOTED \* \* 14 X 14SQ. FT. MAXIMUM PROTECTION AREA FOR HOTEL UNIT: \* 14 X 14SQ. FT. MAXIMUM PROTECTION AREA FOR HALLWAYS \* CONTRACTOR'S CONTRACT STATES CONTRACTOR 8 \* 16 X 20 SQ. FT. MAXIMUM PROTECTION AREA FOR HOTEL UNITS \* CONTRACTOR'S CONTRACT STARTS 5 FEET OUTSIDE BUILDING AT FLANGE \*

SCOPE OF WORK: TJI WOOD CONSTRUCTION WET SYSTEM ON THE FIRST THROUGH FOURTH FLOORS FIRE SPRINKLER NOTES: SYSTEM DESIGNED AS PER NFPA #13 2013 EDITION 111 TOTAL SPRINKLER HEADS W/ DEFLECTORS @ 1"-12" FROM BOTTOM OF CEILING/ DECK & PARALLEL FOR PENDANTS, AND 4"-6" FOR SIDEWALLS 16,400 SQ. FT. TOTAL AREA PROTECTED ON FIRST FLOOR CONTRACTOR SHALL: PROVIDE REQUIRED SIGNS & FLUSHING CONNECTIONS CONTRACTORS MATERIAL AND TEST CERTIFICATES FOR ABOVE GROUND AND UNDERGROUND PIPE SHALL BE SUBMITTED TO THE FIRE MARSHALL PRIOR TO APPROVAL OF THE INSTALLATION PIPE MATERIAL: 1" - 1 1/4" SCHEDULE 40 THREADED BLACK STEEL W/ THREADED CAST IRON FITTINGS WET SYSTEM BLACK STEEL PIPE, DRY SYSTEM TO BE GALVANIZED 2"-6" SCHEDULE 10 GROOVED BLACK STEEL W/ GROOVED FITTINGS W/ WELDED OUTLETS 1" TO 2" BLAZEMASTER CPVC PIPE & FITTINGS ALL DIMENSIONS & ELEVATIONS ARE CENTERLINE OF PIPE & STEEL UNLESS NOTED OTHERWISE

ALL PIPE LENGTHS SHOWN ARE CENTER TO CENTERS

CONTRACTOR TO VERIFY

117 TOTAL SPRINKLER HEADS W/ DEFLECTORS @ 1"-12" FROM BOTTOM OF CEILING/ DECK & PARALLEL

CONTRACTORS MATERIAL AND TEST CERTIFICATES FOR ABOVE GROUND AND UNDERGROUND PIPE SHALL BE SUBMITTED TO THE FIRE MARSHALL PRIOR TO APPROVAL OF THE INSTALLATION

1" - 1 1/4" SCHEDULE 40 THREADED BLACK STEEL W/ THREADED CAST IRON FITTINGS

2"-6" SCHEDULE 10 GROOVED BLACK STEEL W/ GROOVED FITTINGS W/ WELDED OUTLETS

ALL DIMENSIONS & ELEVATIONS ARE CENTERLINE OF PIPE & STEEL UNLESS NOTED OTHERWISE