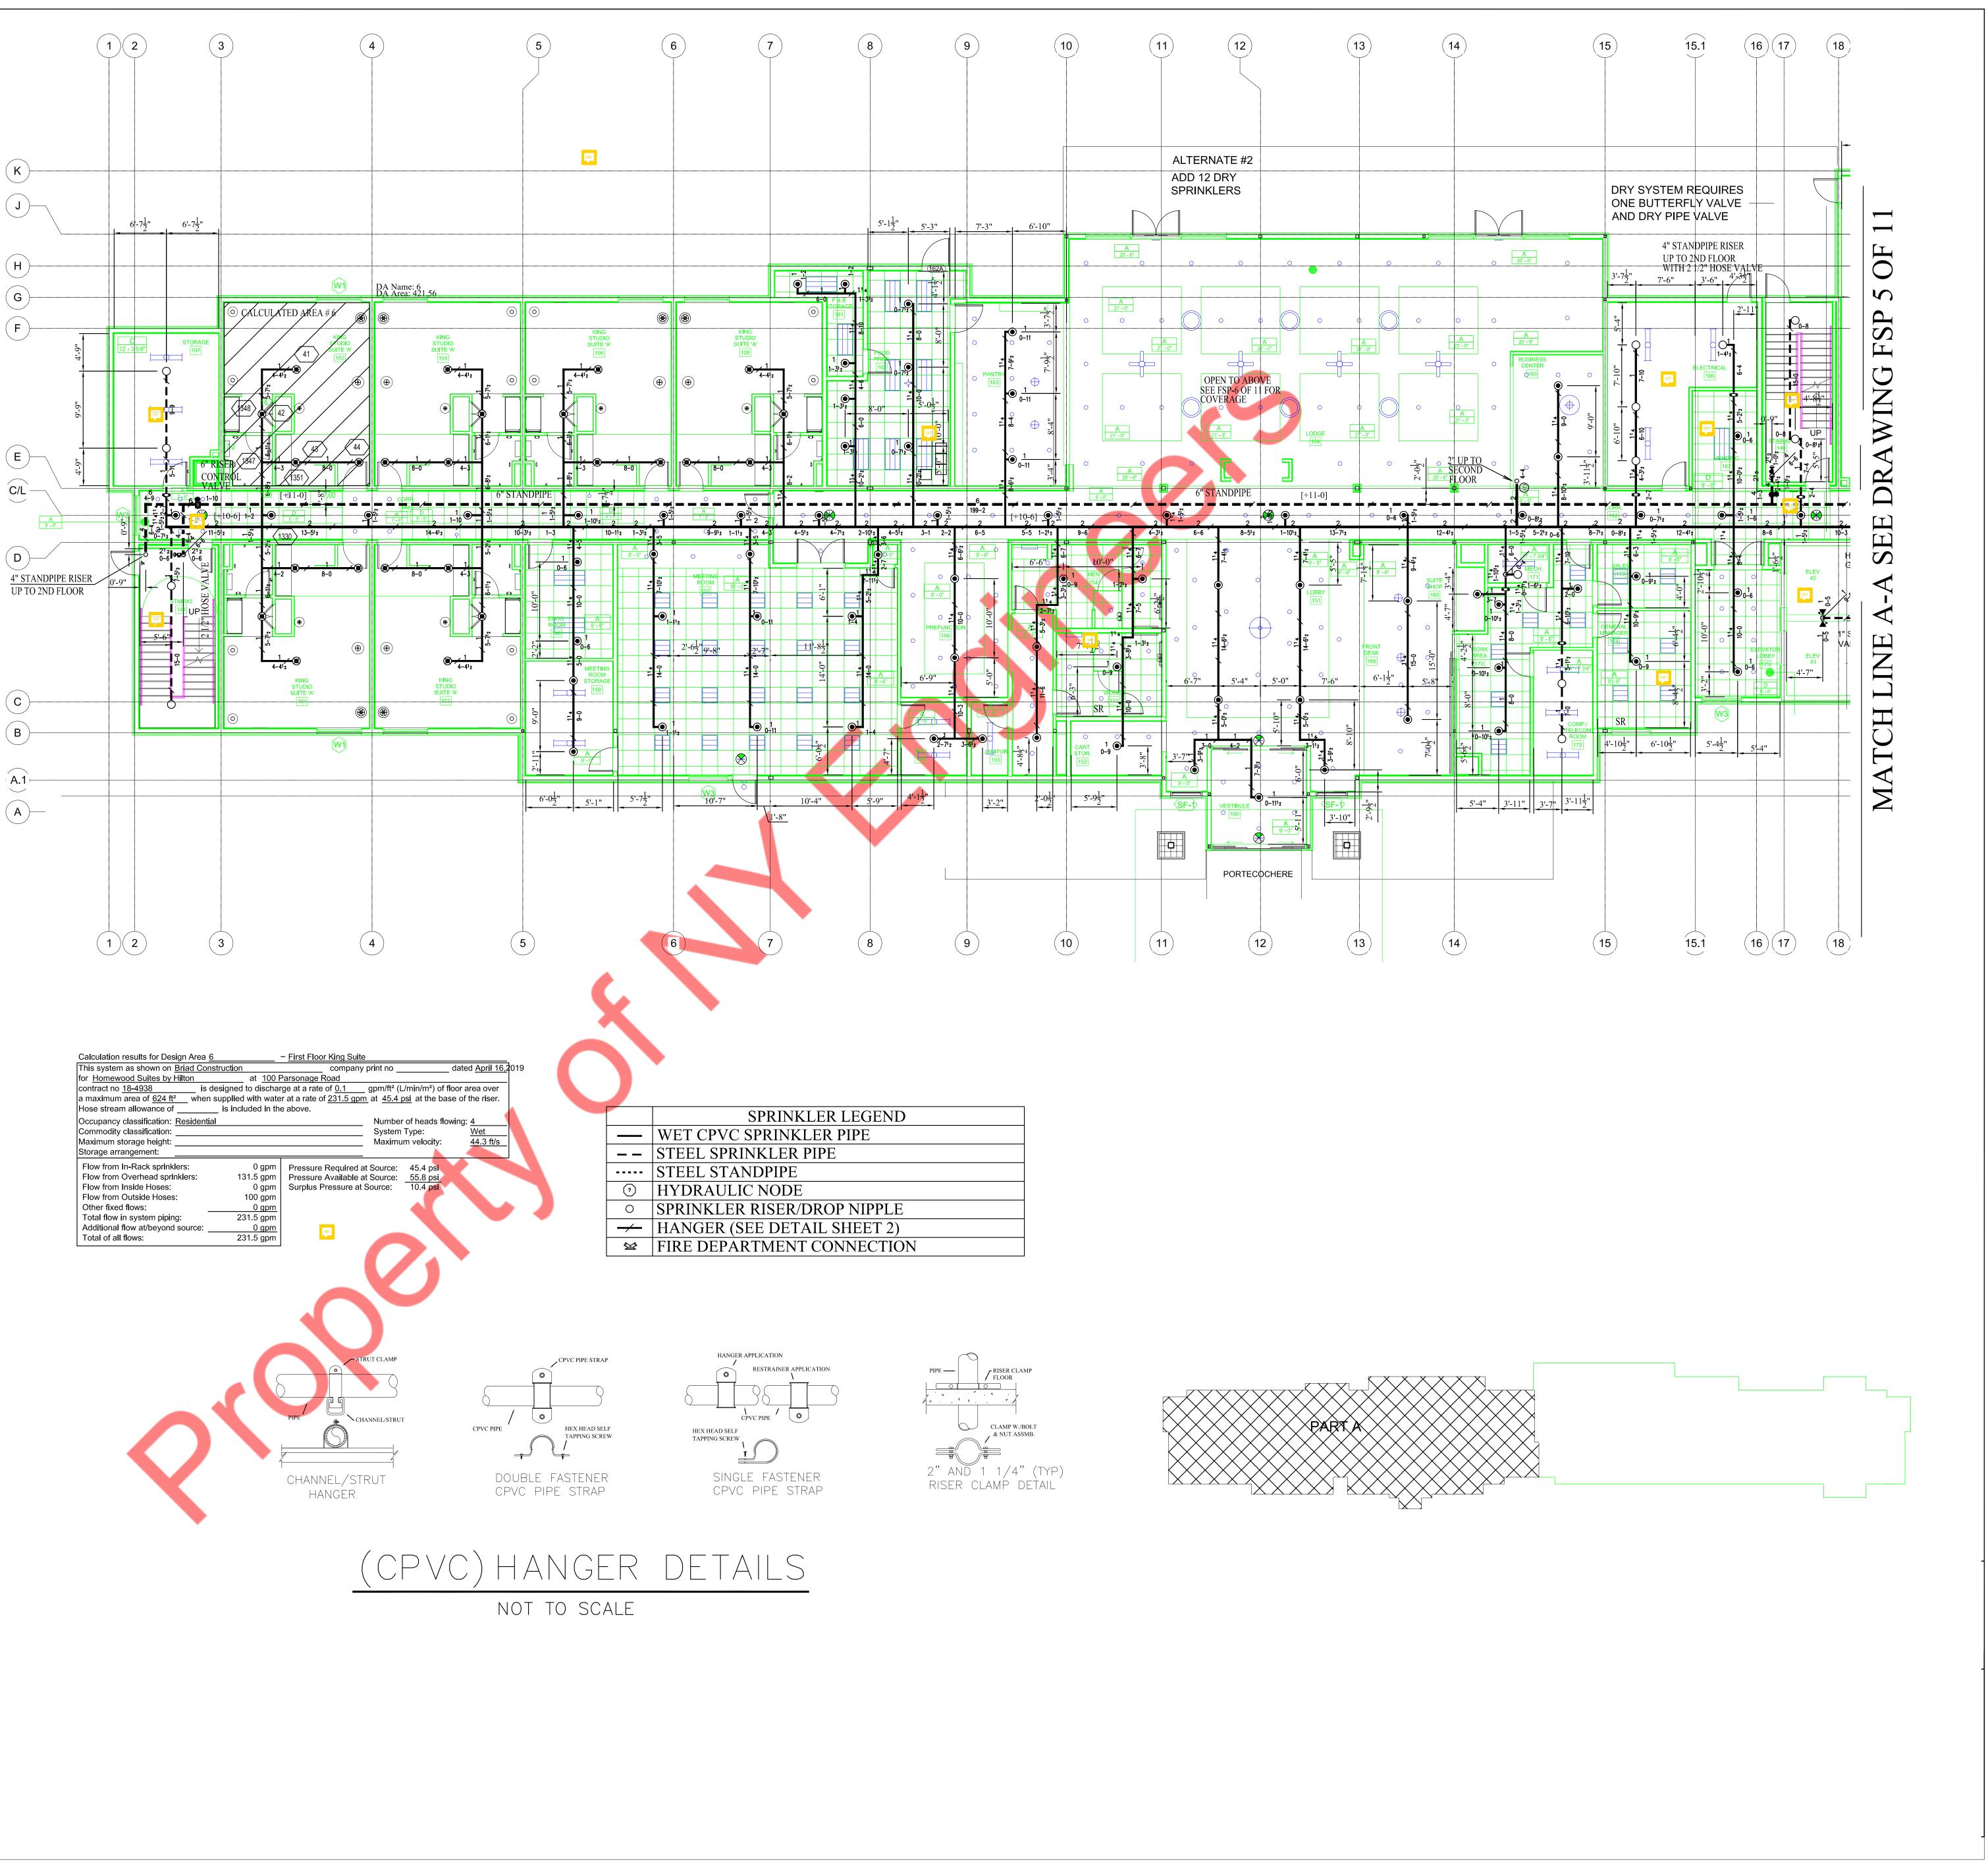

## FIRST FLOOR FIRE WEST SPRINKLER PLAN

SCALE 1/8"=1'-0" \* ALL UNDERGROUND PIPING SHOWN FOR REFERENCE ONLY NOT IN CONTRACT \*

\* LIGHT HAZARD OCCUPANCY UNLESS OTHERWISE NOTED \* \* 14 X 14SQ. FT. MAXIMUM PROTECTION AREA FOR HOTEL UNIT: \* 14 X 14SQ. FT. MAXIMUM PROTECTION AREA FOR HALLWAYS \* CONTRACTOR'S CONTRACT STATES CONTRACTOR 8 \* 16 X 20 SQ. FT. MAXIMUM PROTECTION AREA FOR HOTEL UNITS \* CONTRACTOR'S CONTRACT STARTS 5 FEET OUTSIDE BUILDING AT FLANGE \*

SCOPE OF WORK: TJI WOOD CONSTRUCTION WET SYSTEM ON THE FIRST THROUGH FOURTH FLOORS FIRE SPRINKLER NOTES: SYSTEM DESIGNED AS PER NFPA #13 2013 EDITION 111 TOTAL SPRINKLER HEADS W/ DEFLECTORS @ 1"-12" FROM BOTTOM OF CEILING/ DECK & PARALLEL FOR PENDANTS, AND 4"-6" FOR SIDEWALLS 16,400 SQ. FT. TOTAL AREA PROTECTED ON FIRST FLOOR CONTRACTOR SHALL: PROVIDE REQUIRED SIGNS & FLUSHING CONNECTIONS CONTRACTORS MATERIAL AND TEST CERTIFICATES FOR ABOVE GROUND AND UNDERGROUND PIPE SHALL BE SUBMITTED TO THE FIRE MARSHALL PRIOR TO APPROVAL OF THE INSTALLATION PIPE MATERIAL: 1" - 1 1/4" SCHEDULE 40 THREADED BLACK STEEL W/ THREADED CAST IRON FITTINGS WET SYSTEM BLACK STEEL PIPE, DRY SYSTEM TO BE GALVANIZED 2"-6" SCHEDULE 10 GROOVED BLACK STEEL W/ GROOVED FITTINGS W/ WELDED OUTLETS 1" TO 2" BLAZEMASTER CPVC PIPE & FITTINGS ALL DIMENSIONS & ELEVATIONS ARE CENTERLINE OF PIPE & STEEL UNLESS NOTED OTHERWISE