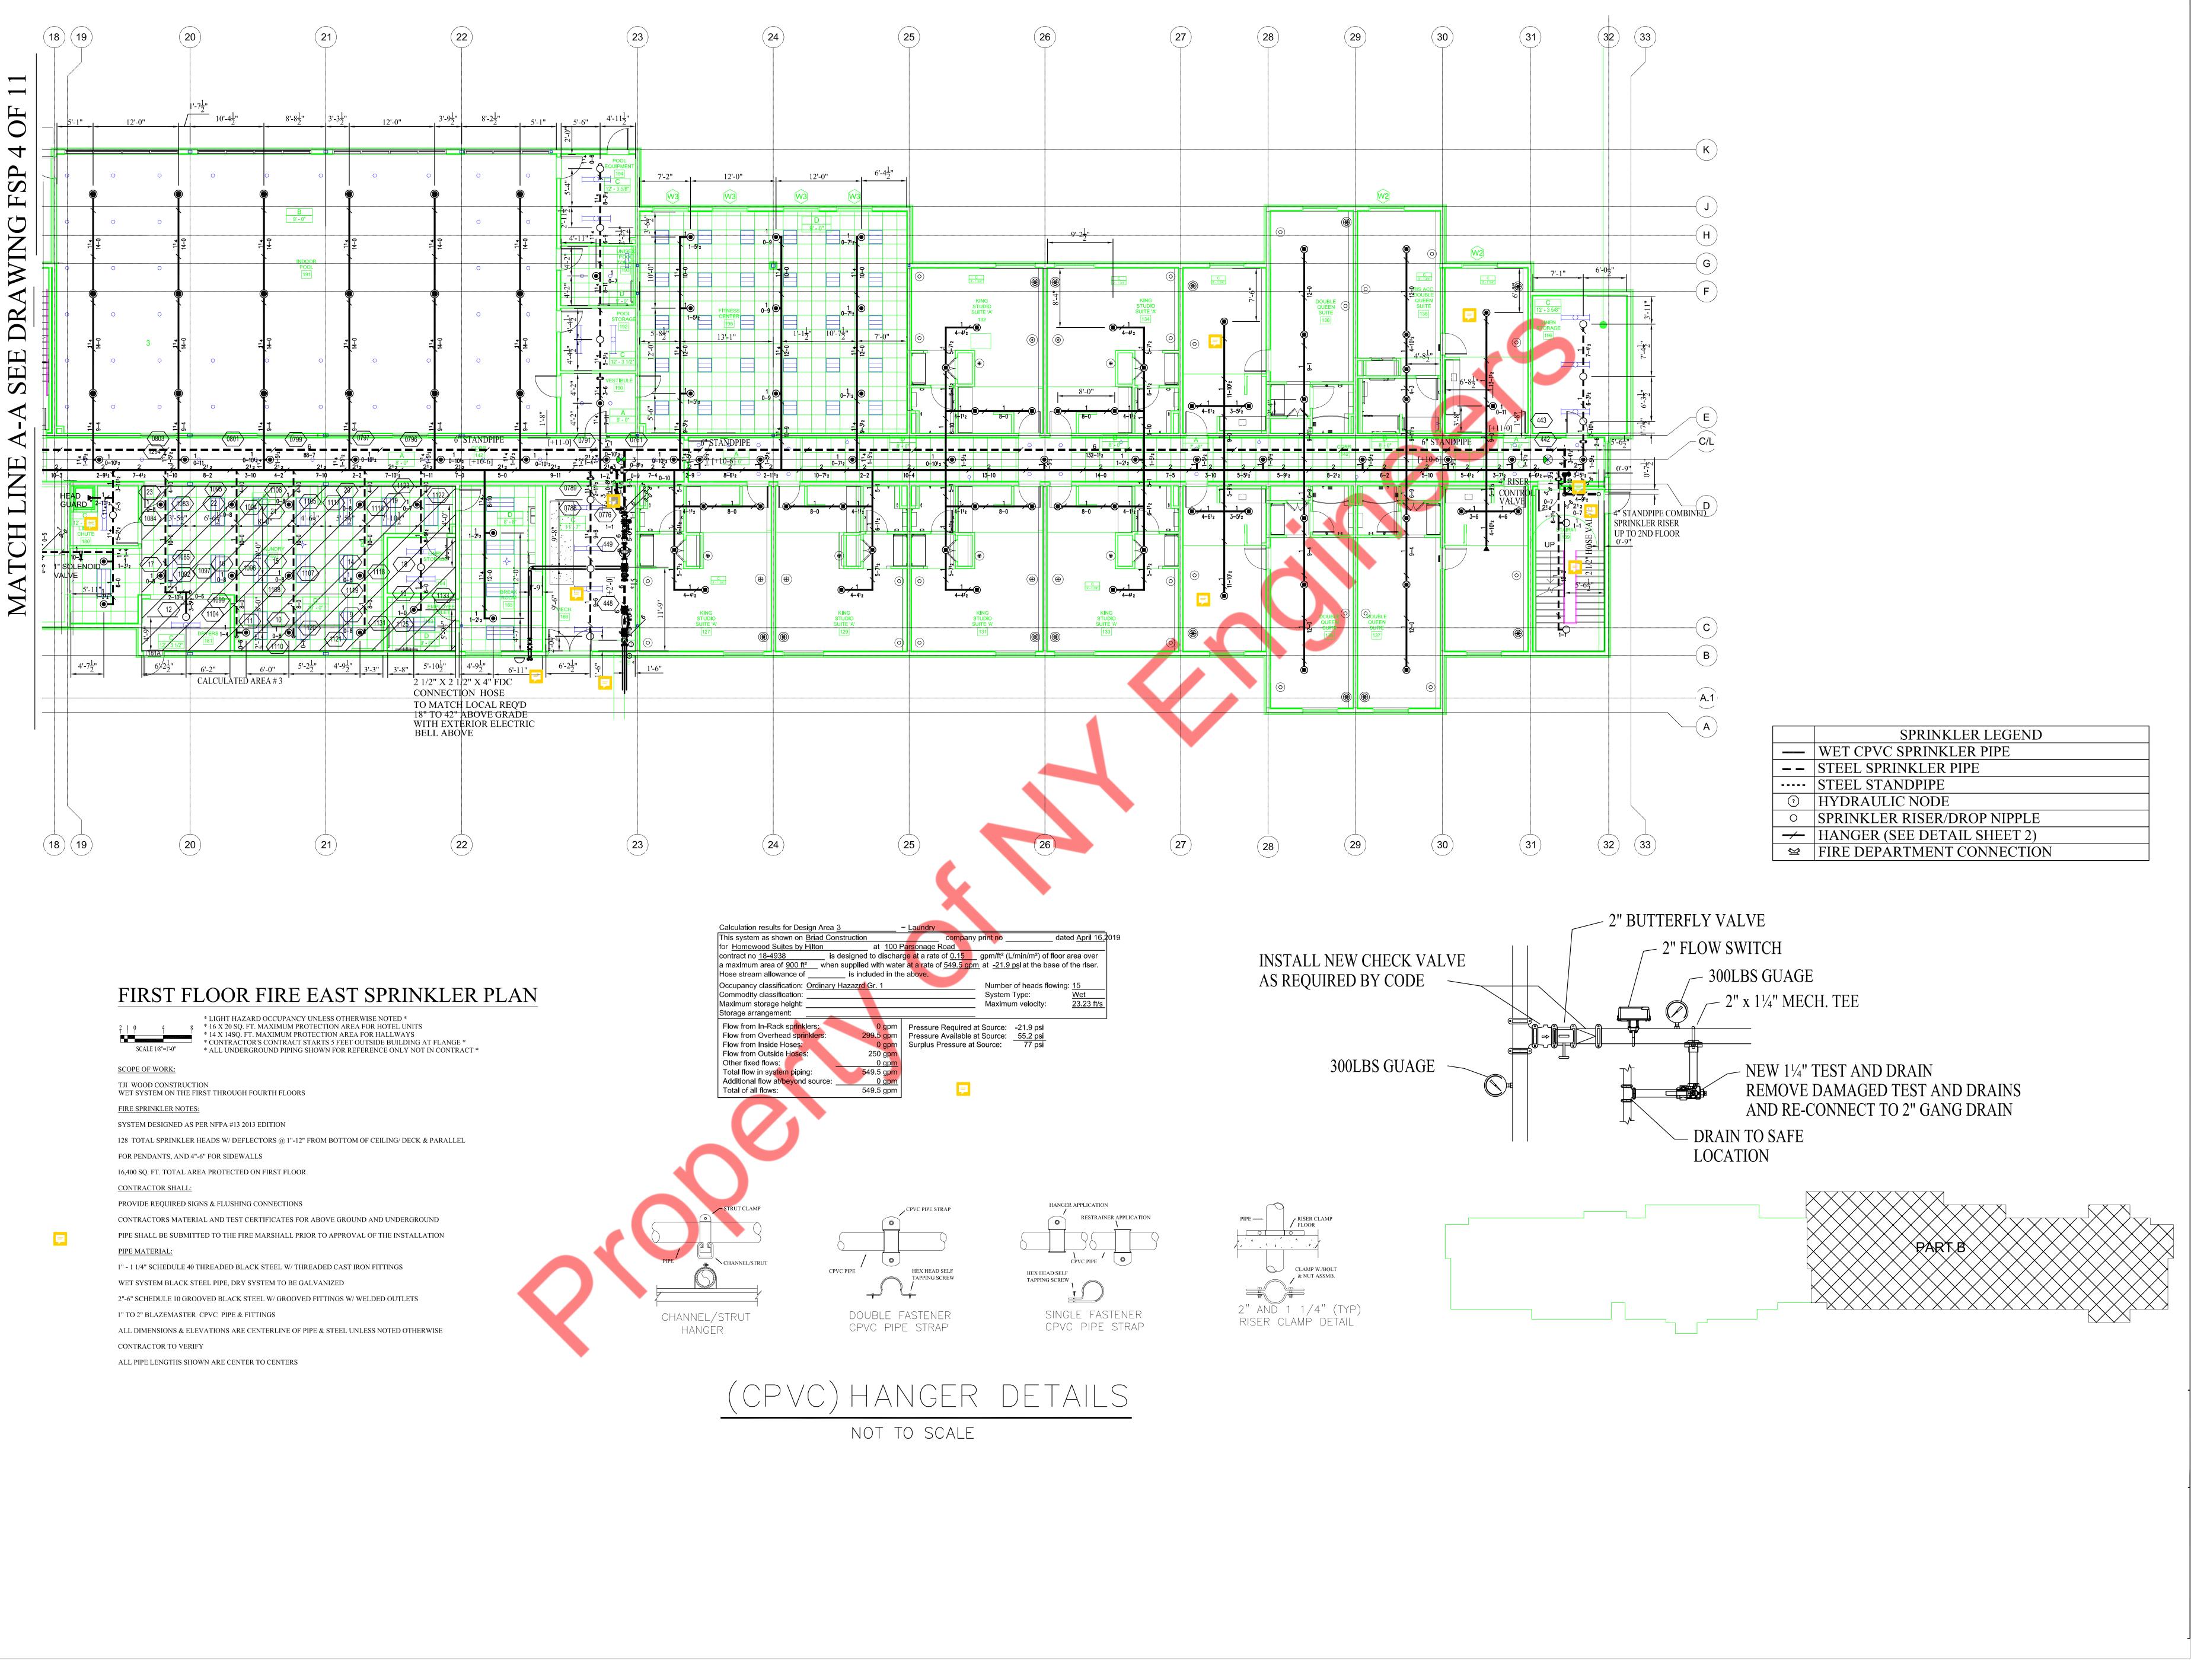

## FIRST FLOOR FIRE WEST SPRINKLER PLAN

SCALE 1/8"=1'-0" \* ALL UNDERGROUND PIPING SHOWN FOR REFERENCE ONLY NOT IN CONTRACT \*

\* LIGHT HAZARD OCCUPANCY UNLESS OTHERWISE NOTED \* \* 14 X 14SQ. FT. MAXIMUM PROTECTION AREA FOR HOTEL UNIT: \* 14 X 14SQ. FT. MAXIMUM PROTECTION AREA FOR HALLWAYS \* CONTRACTOR'S CONTRACT STATES CONTRACTOR 8 \* 16 X 20 SQ. FT. MAXIMUM PROTECTION AREA FOR HOTEL UNITS \* CONTRACTOR'S CONTRACT STARTS 5 FEET OUTSIDE BUILDING AT FLANGE \*

SCOPE OF WORK: TJI WOOD CONSTRUCTION WET SYSTEM ON THE FIRST THROUGH FOURTH FLOORS FIRE SPRINKLER NOTES: SYSTEM DESIGNED AS PER NFPA #13 2013 EDITION 111 TOTAL SPRINKLER HEADS W/ DEFLECTORS @ 1"-12" FROM BOTTOM OF CEILING/ DECK & PARALLEL FOR PENDANTS, AND 4"-6" FOR SIDEWALLS 16,400 SQ. FT. TOTAL AREA PROTECTED ON FIRST FLOOR CONTRACTOR SHALL: PROVIDE REQUIRED SIGNS & FLUSHING CONNECTIONS CONTRACTORS MATERIAL AND TEST CERTIFICATES FOR ABOVE GROUND AND UNDERGROUND PIPE SHALL BE SUBMITTED TO THE FIRE MARSHALL PRIOR TO APPROVAL OF THE INSTALLATION PIPE MATERIAL: 1" - 1 1/4" SCHEDULE 40 THREADED BLACK STEEL W/ THREADED CAST IRON FITTINGS WET SYSTEM BLACK STEEL PIPE, DRY SYSTEM TO BE GALVANIZED 2"-6" SCHEDULE 10 GROOVED BLACK STEEL W/ GROOVED FITTINGS W/ WELDED OUTLETS 1" TO 2" BLAZEMASTER CPVC PIPE & FITTINGS ALL DIMENSIONS & ELEVATIONS ARE CENTERLINE OF PIPE & STEEL UNLESS NOTED OTHERWISE