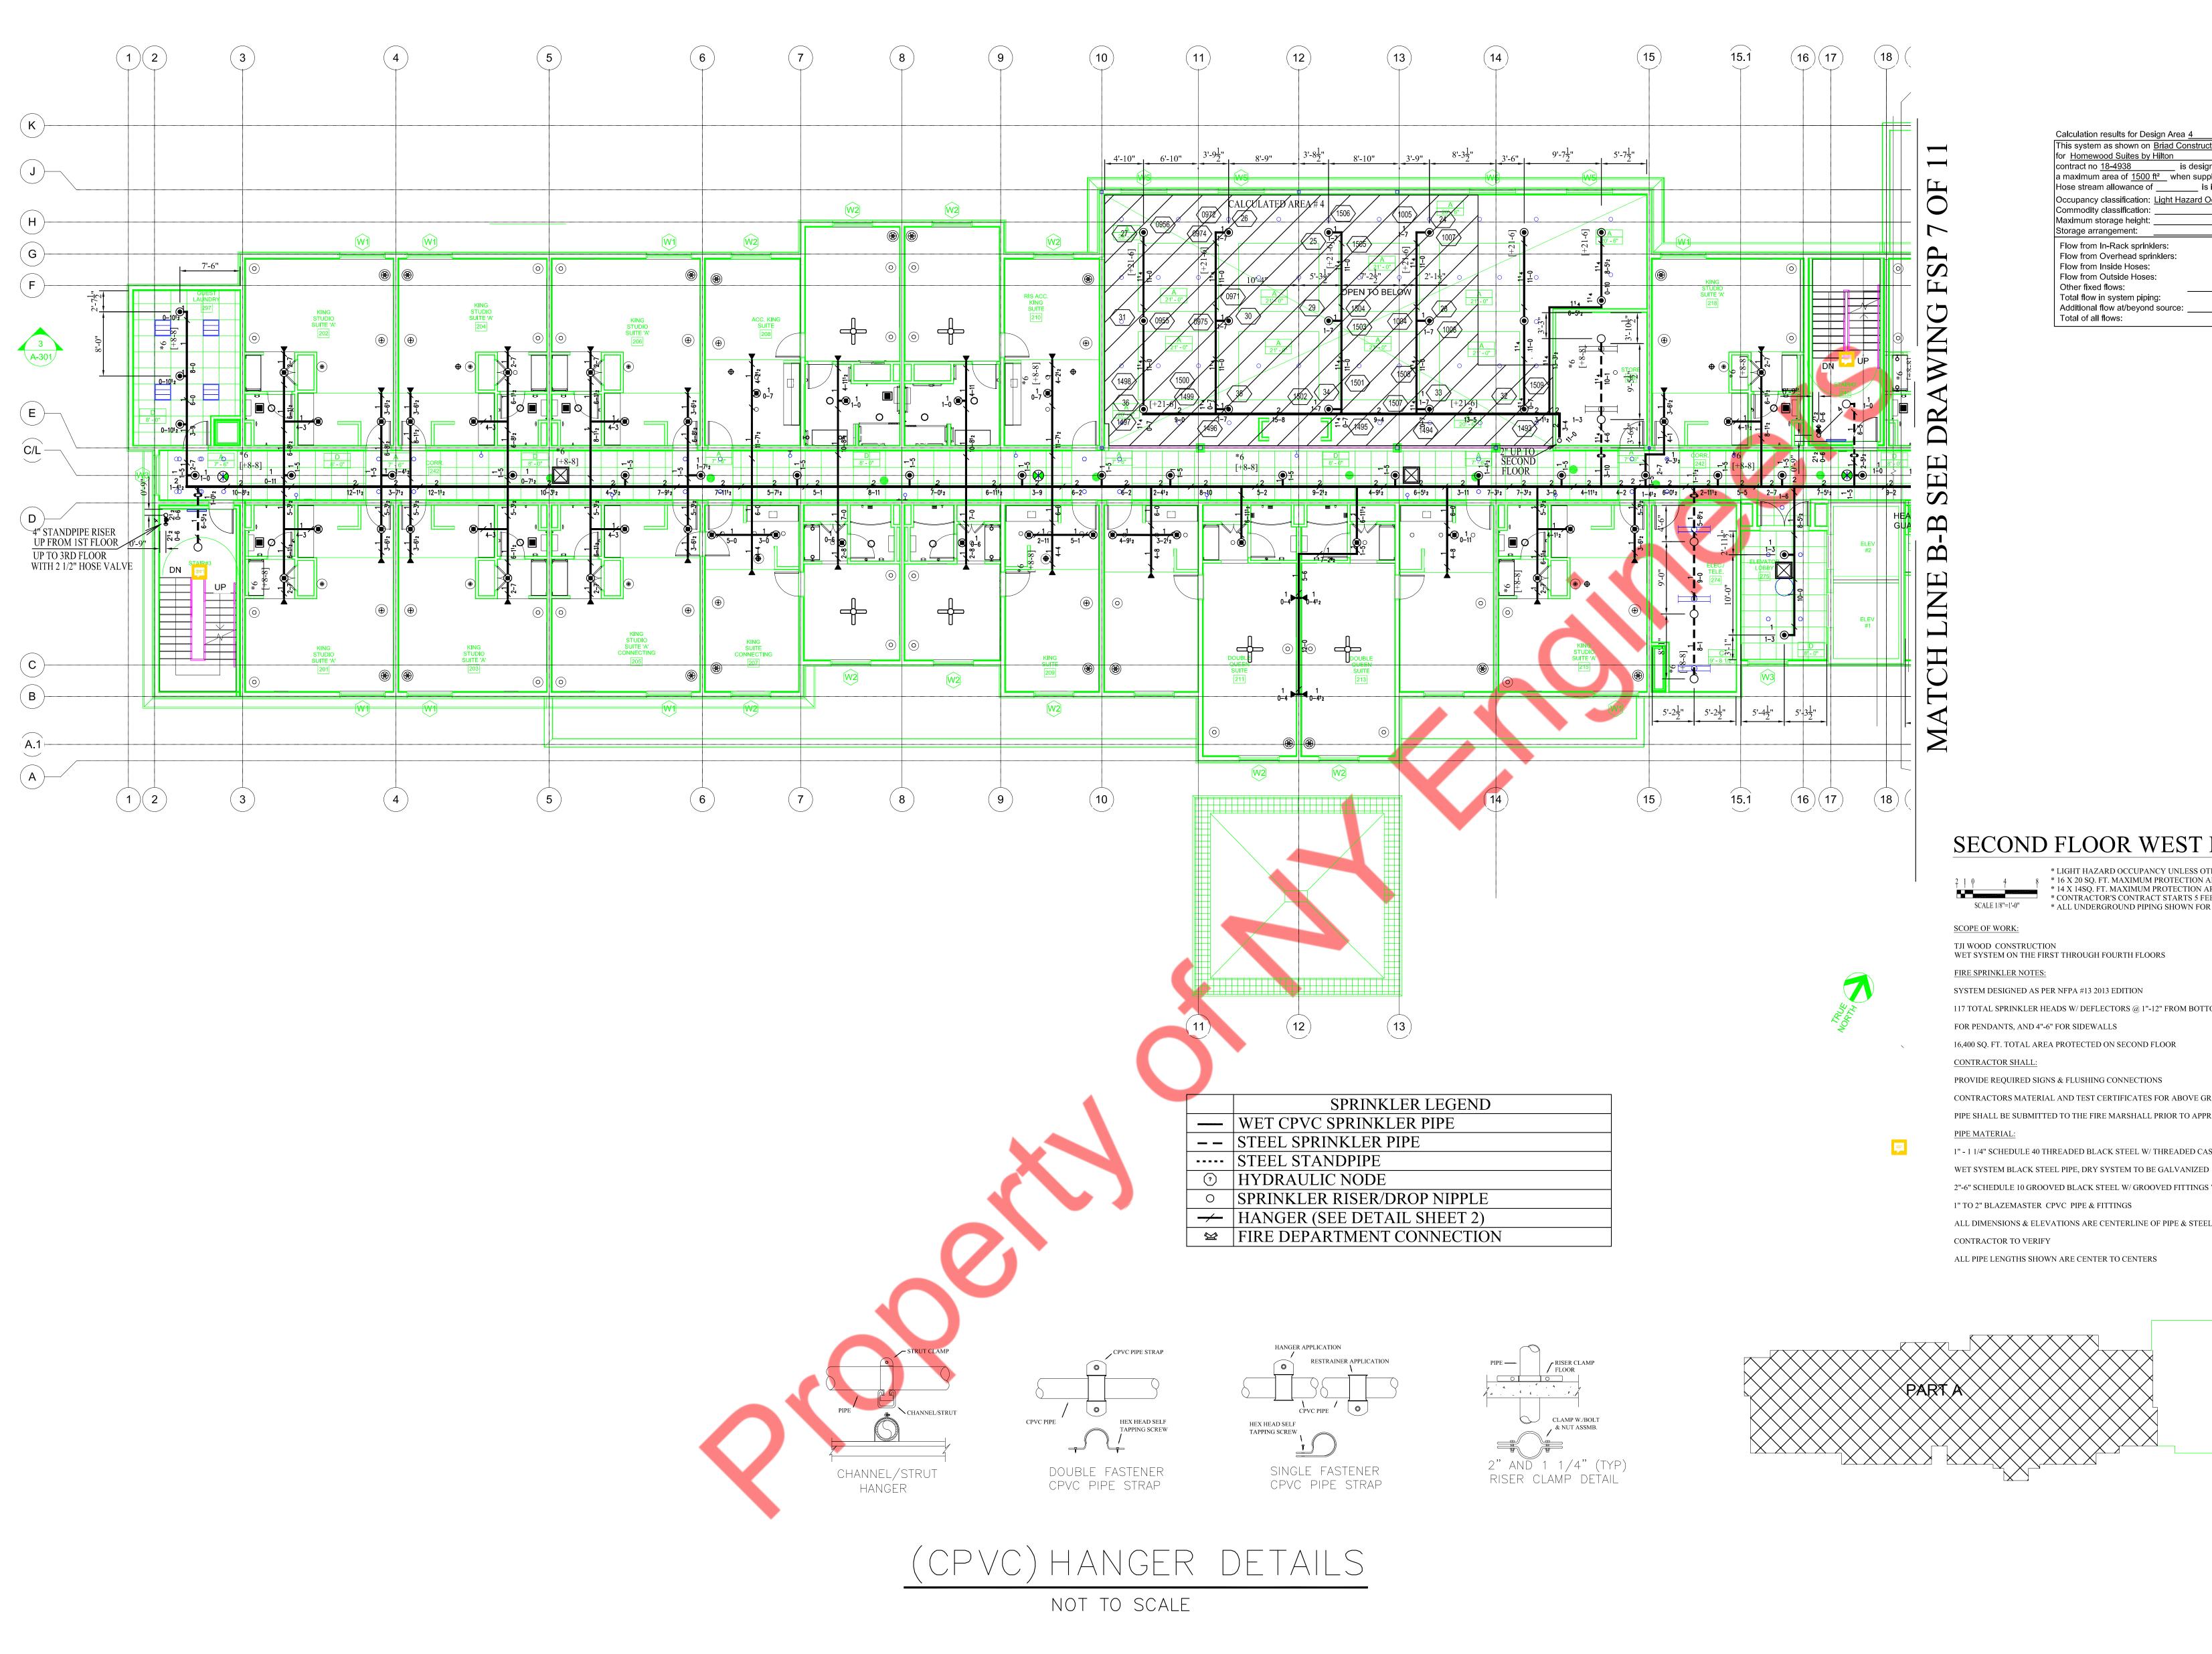

ALL PIPE LENGTHS SHOWN ARE CENTER TO CENTERS

CONTRACTOR TO VERIFY

117 TOTAL SPRINKLER HEADS W/ DEFLECTORS @ 1"-12" FROM BOTTOM OF CEILING/ DECK & PARALLEL

CONTRACTORS MATERIAL AND TEST CERTIFICATES FOR ABOVE GROUND AND UNDERGROUND PIPE SHALL BE SUBMITTED TO THE FIRE MARSHALL PRIOR TO APPROVAL OF THE INSTALLATION

1" - 1 1/4" SCHEDULE 40 THREADED BLACK STEEL W/ THREADED CAST IRON FITTINGS

2"-6" SCHEDULE 10 GROOVED BLACK STEEL W/ GROOVED FITTINGS W/ WELDED OUTLETS

ALL DIMENSIONS & ELEVATIONS ARE CENTERLINE OF PIPE & STEEL UNLESS NOTED OTHERWISE