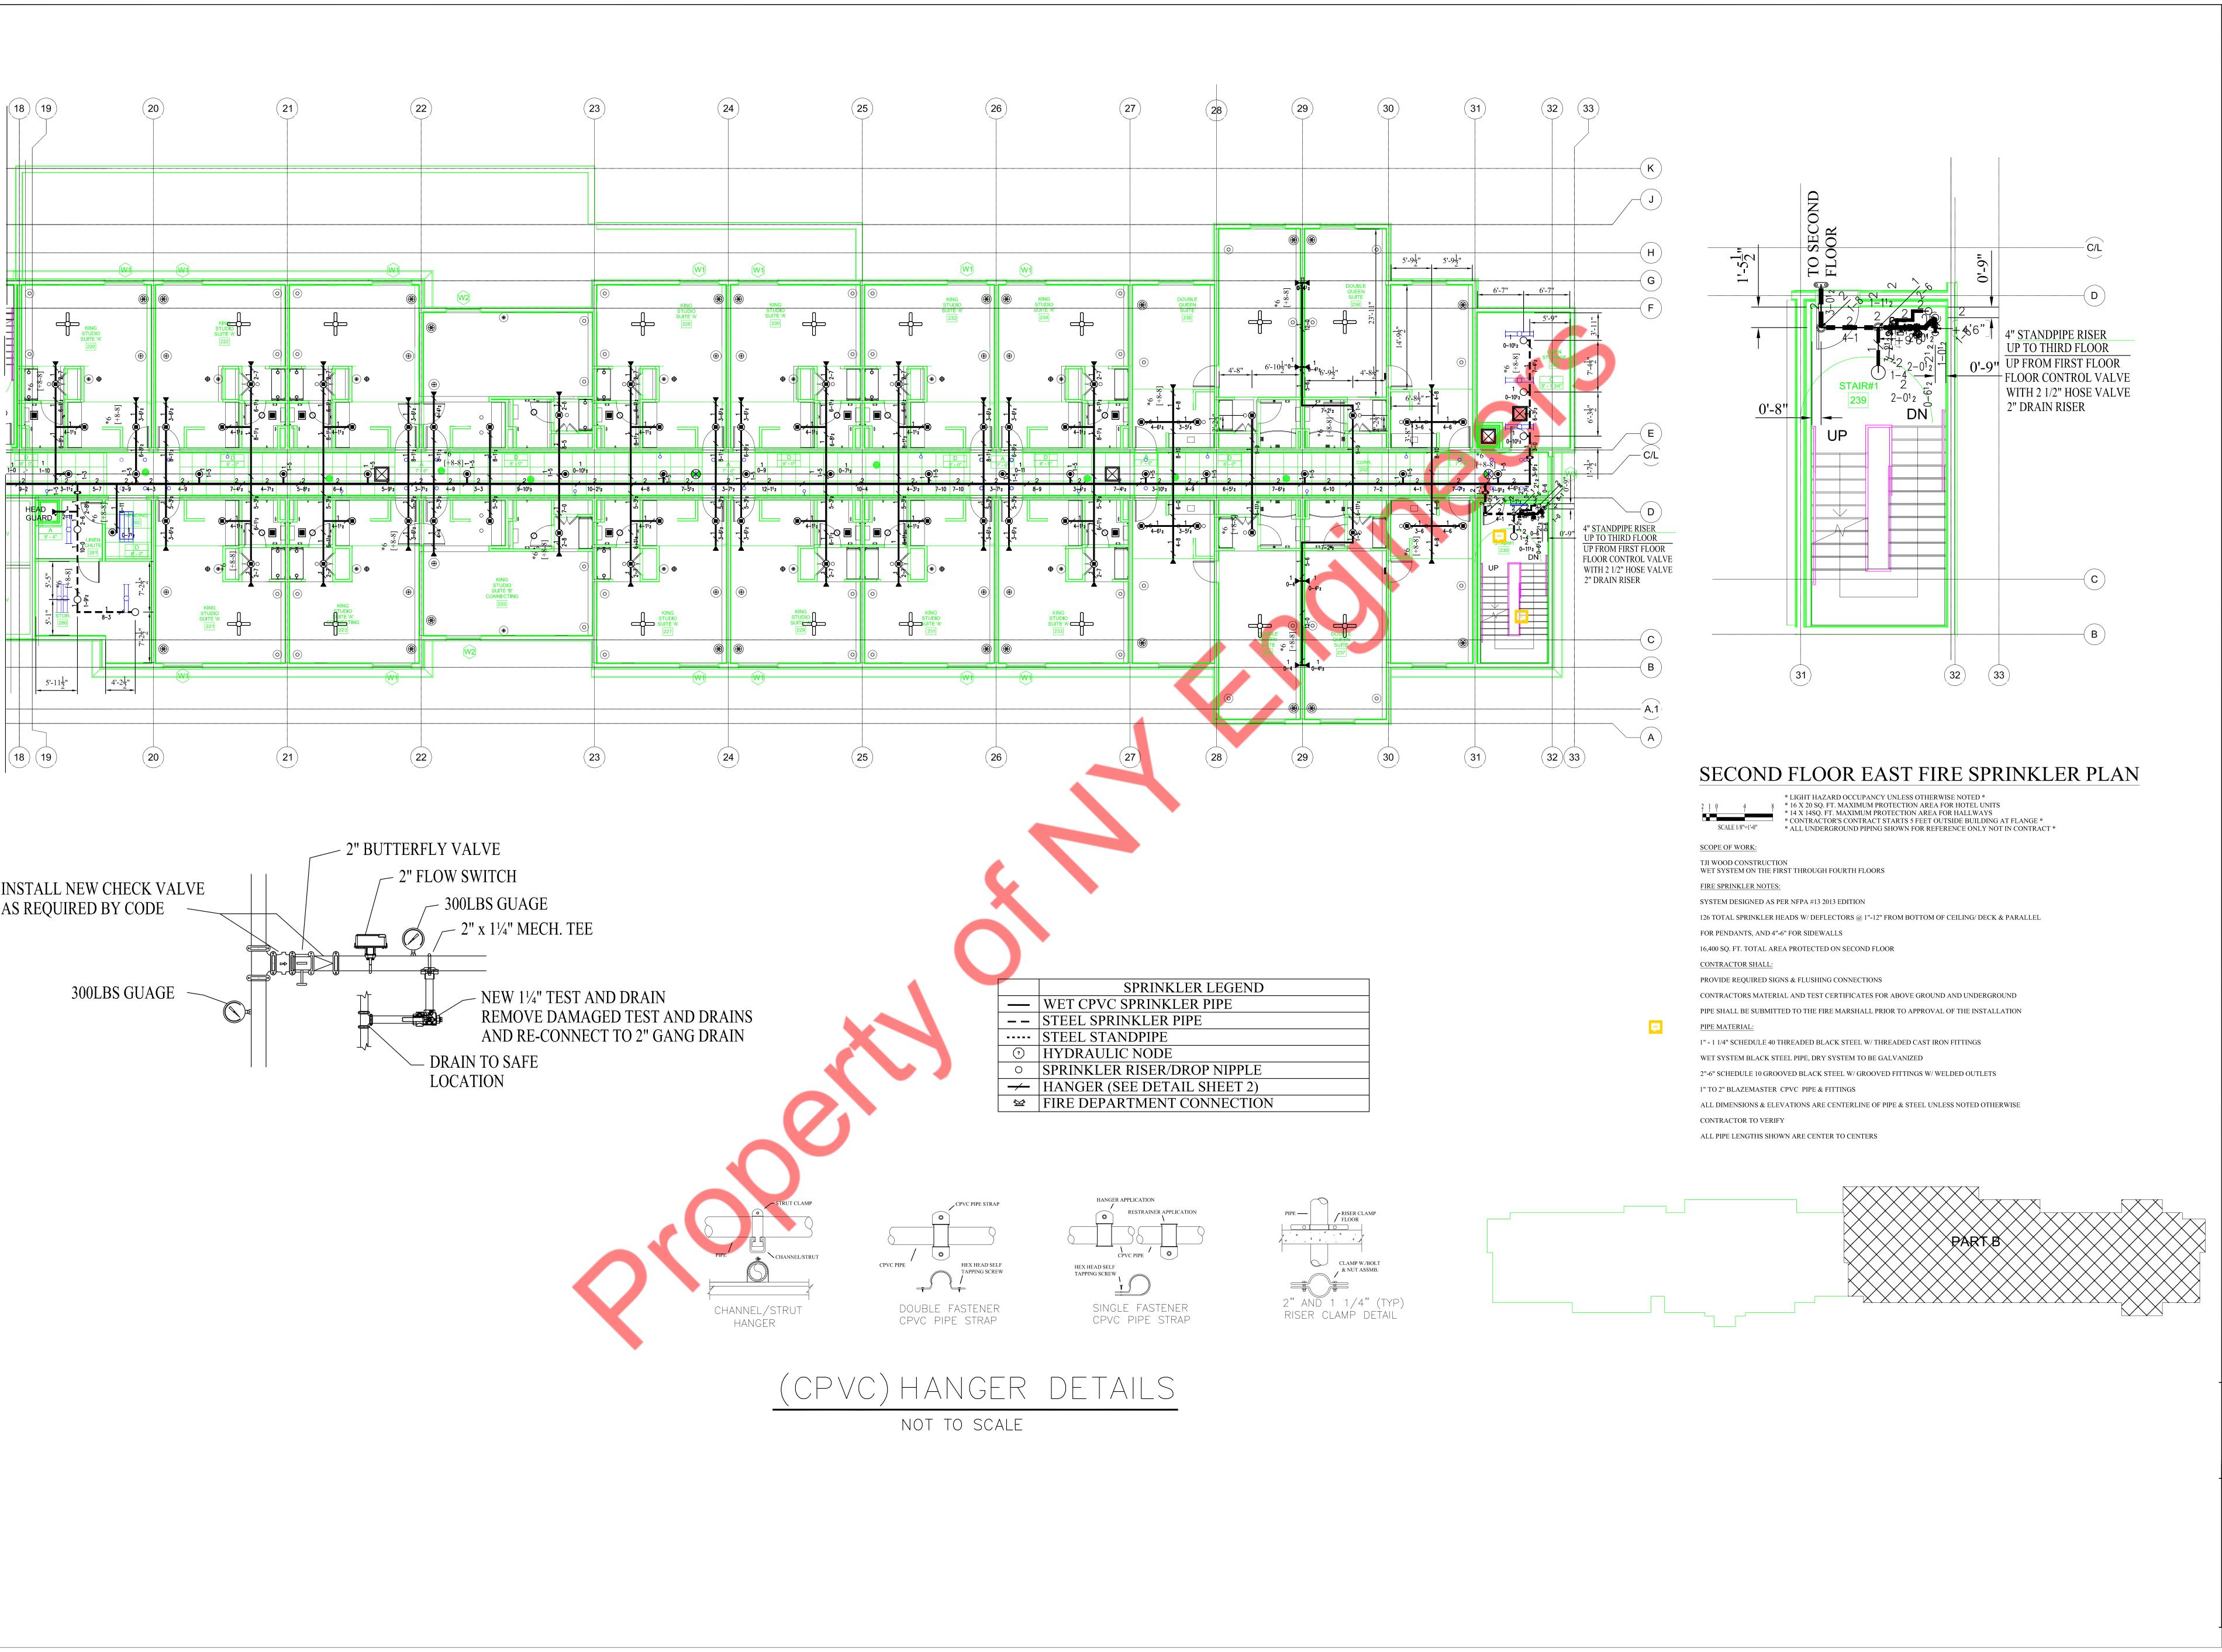

SCOPE OF WORK: TJI WOOD CONSTRUCTION WET SYSTEM ON THE FIRST THROUGH FOURTH FLOORS FIRE SPRINKLER NOTES: SYSTEM DESIGNED AS PER NFPA #13 2013 EDITION 111 TOTAL SPRINKLER HEADS W/ DEFLECTORS @ 1"-12" FROM BOTTOM OF CEILING/ DECK & PARALLEL FOR PENDANTS, AND 4"-6" FOR SIDEWALLS 16,400 SQ. FT. TOTAL AREA PROTECTED ON FIRST FLOOR CONTRACTOR SHALL: PROVIDE REQUIRED SIGNS & FLUSHING CONNECTIONS CONTRACTORS MATERIAL AND TEST CERTIFICATES FOR ABOVE GROUND AND UNDERGROUND PIPE SHALL BE SUBMITTED TO THE FIRE MARSHALL PRIOR TO APPROVAL OF THE INSTALLATION PIPE MATERIAL: 1" - 1 1/4" SCHEDULE 40 THREADED BLACK STEEL W/ THREADED CAST IRON FITTINGS WET SYSTEM BLACK STEEL PIPE, DRY SYSTEM TO BE GALVANIZED 2"-6" SCHEDULE 10 GROOVED BLACK STEEL W/ GROOVED FITTINGS W/ WELDED OUTLETS 1" TO 2" BLAZEMASTER CPVC PIPE & FITTINGS ALL DIMENSIONS & ELEVATIONS ARE CENTERLINE OF PIPE & STEEL UNLESS NOTED OTHERWISE

ALL PIPE LENGTHS SHOWN ARE CENTER TO CENTERS

CONTRACTOR TO VERIFY

117 TOTAL SPRINKLER HEADS W/ DEFLECTORS @ 1"-12" FROM BOTTOM OF CEILING/ DECK & PARALLEL

CONTRACTORS MATERIAL AND TEST CERTIFICATES FOR ABOVE GROUND AND UNDERGROUND PIPE SHALL BE SUBMITTED TO THE FIRE MARSHALL PRIOR TO APPROVAL OF THE INSTALLATION

1" - 1 1/4" SCHEDULE 40 THREADED BLACK STEEL W/ THREADED CAST IRON FITTINGS

2"-6" SCHEDULE 10 GROOVED BLACK STEEL W/ GROOVED FITTINGS W/ WELDED OUTLETS

ALL DIMENSIONS & ELEVATIONS ARE CENTERLINE OF PIPE & STEEL UNLESS NOTED OTHERWISE