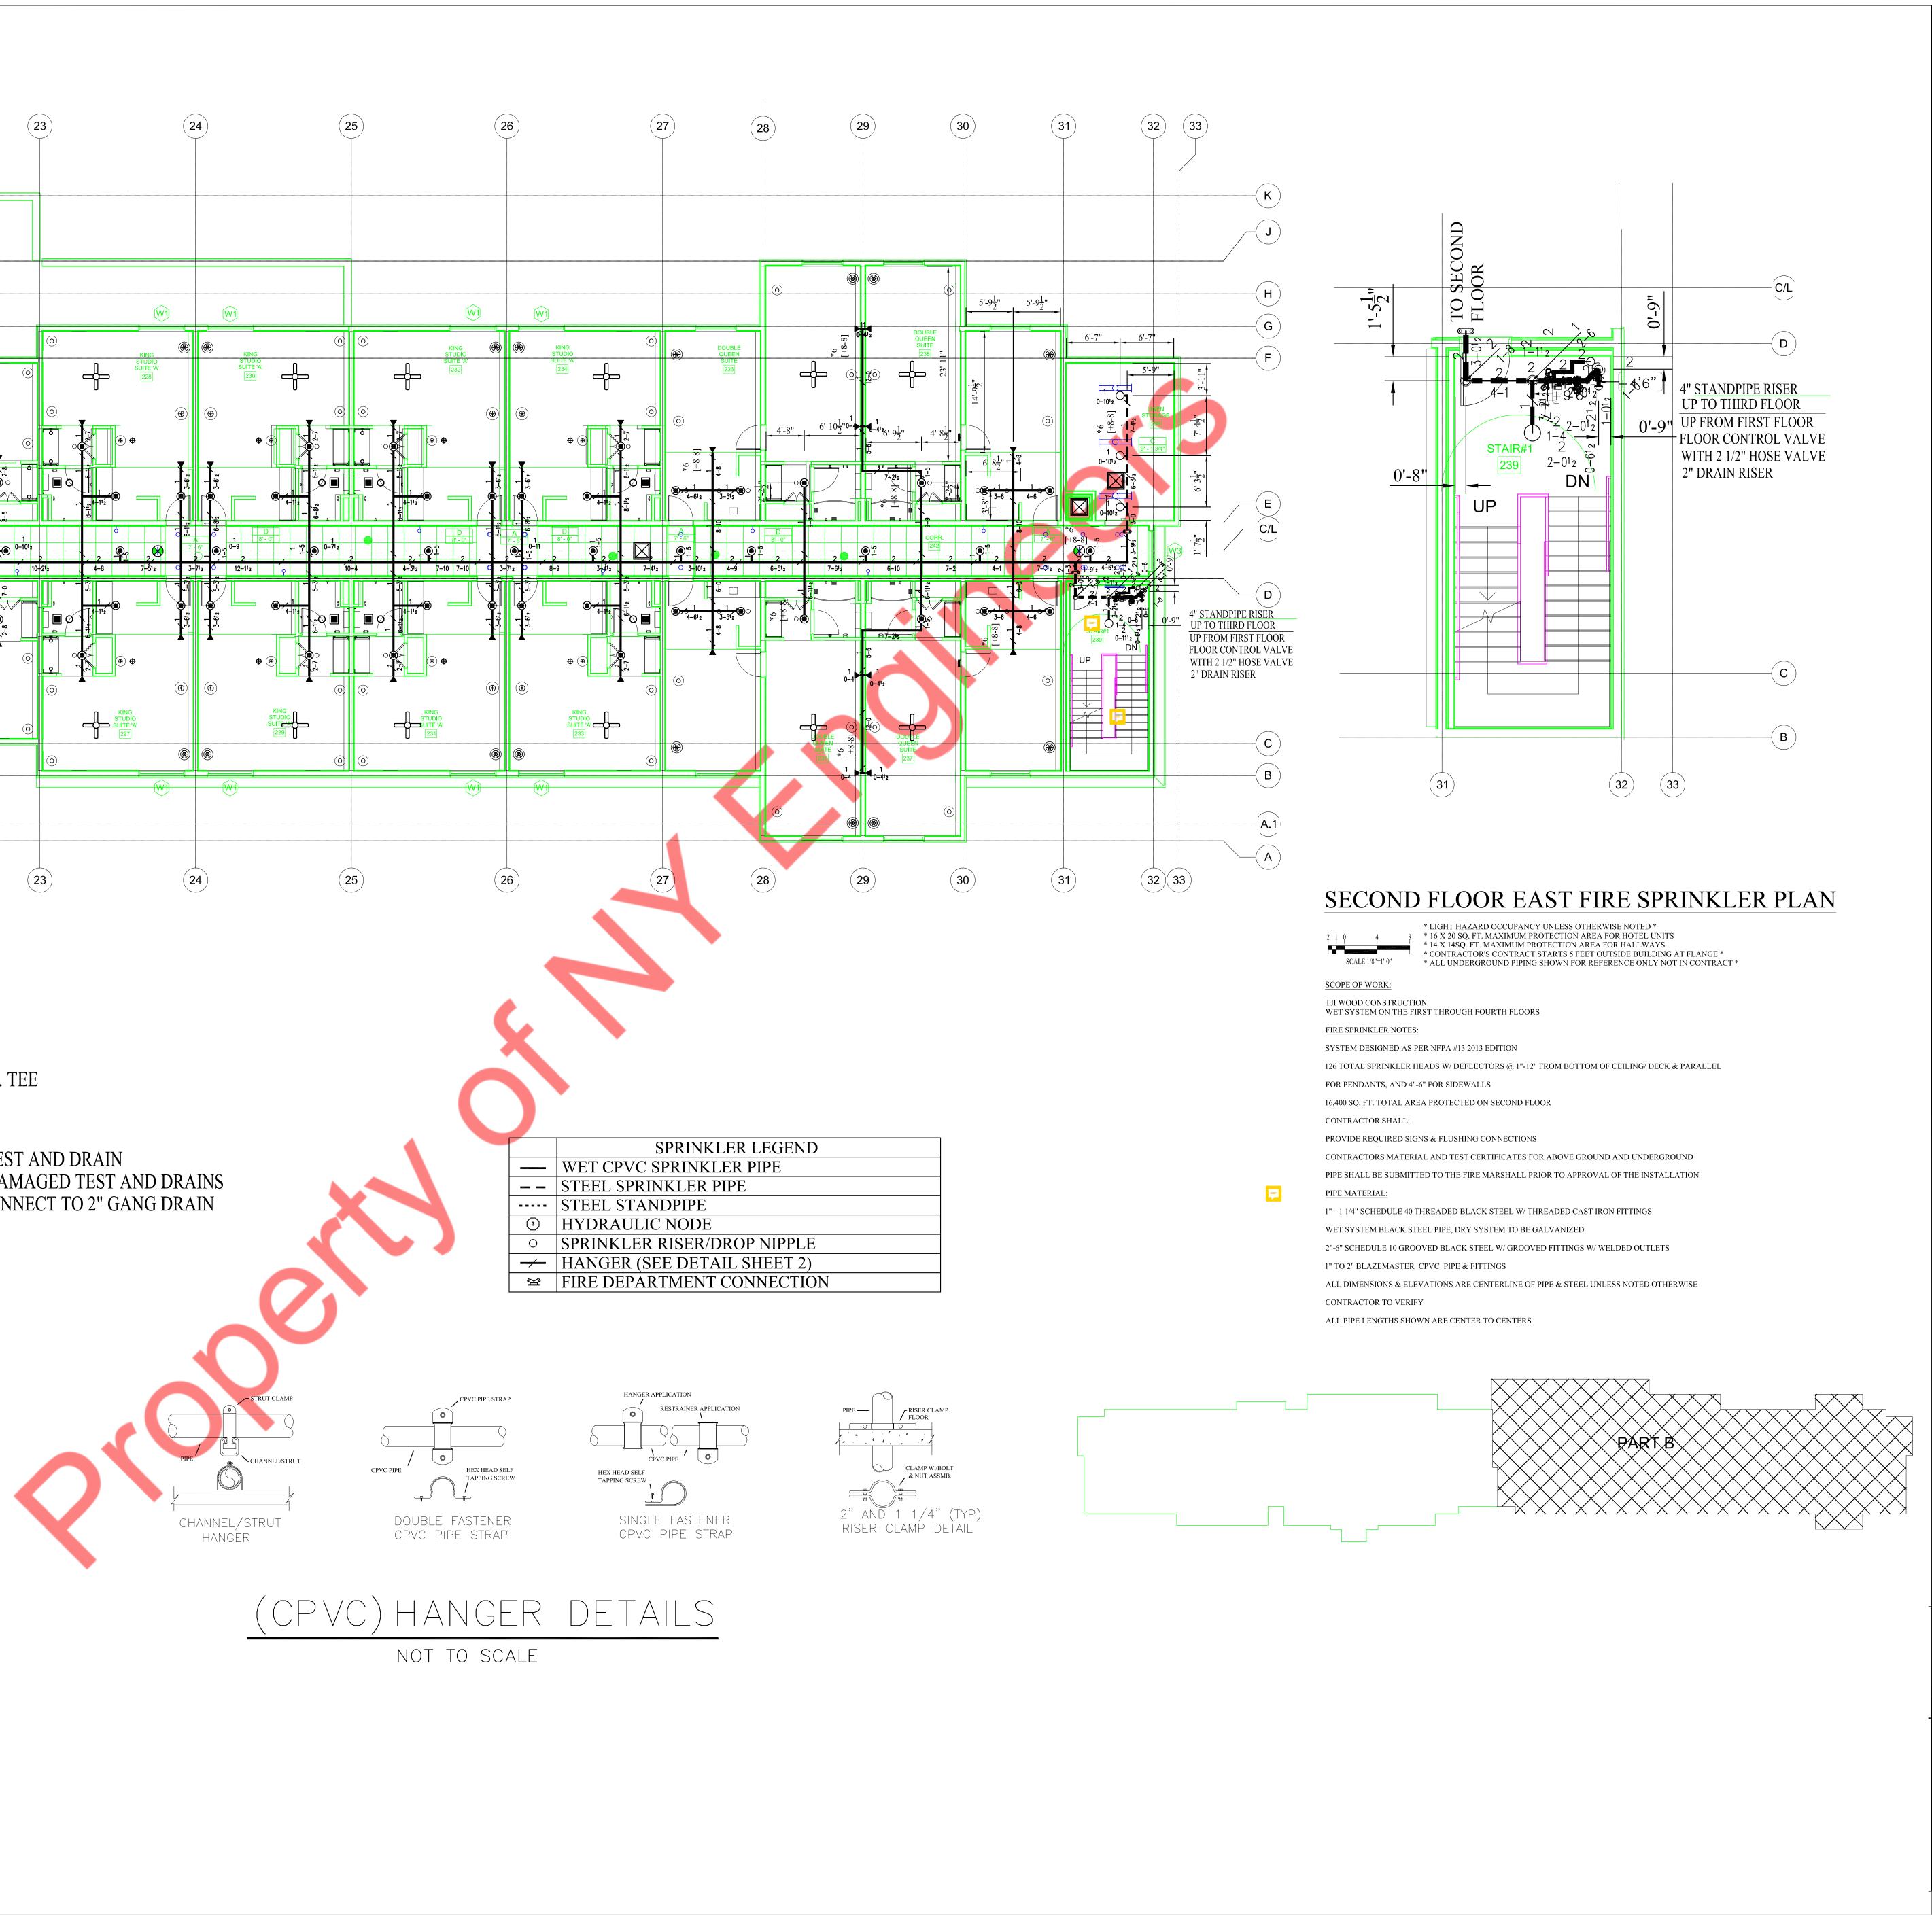

## FIRST FLOOR FIRE WEST SPRINKLER PLAN

SCALE 1/8"=1'-0" \* ALL UNDERGROUND PIPING SHOWN FOR REFERENCE ONLY NOT IN CONTRACT \*

\* LIGHT HAZARD OCCUPANCY UNLESS OTHERWISE NOTED \* \* 14 X 14SQ. FT. MAXIMUM PROTECTION AREA FOR HOTEL UNIT: \* 14 X 14SQ. FT. MAXIMUM PROTECTION AREA FOR HALLWAYS \* CONTRACTOR'S CONTRACT STATES CONTRACTOR 8 \* 16 X 20 SQ. FT. MAXIMUM PROTECTION AREA FOR HOTEL UNITS \* CONTRACTOR'S CONTRACT STARTS 5 FEET OUTSIDE BUILDING AT FLANGE \*

SCOPE OF WORK: TJI WOOD CONSTRUCTION WET SYSTEM ON THE FIRST THROUGH FOURTH FLOORS FIRE SPRINKLER NOTES: SYSTEM DESIGNED AS PER NFPA #13 2013 EDITION 111 TOTAL SPRINKLER HEADS W/ DEFLECTORS @ 1"-12" FROM BOTTOM OF CEILING/ DECK & PARALLEL FOR PENDANTS, AND 4"-6" FOR SIDEWALLS 16,400 SQ. FT. TOTAL AREA PROTECTED ON FIRST FLOOR CONTRACTOR SHALL: PROVIDE REQUIRED SIGNS & FLUSHING CONNECTIONS CONTRACTORS MATERIAL AND TEST CERTIFICATES FOR ABOVE GROUND AND UNDERGROUND PIPE SHALL BE SUBMITTED TO THE FIRE MARSHALL PRIOR TO APPROVAL OF THE INSTALLATION PIPE MATERIAL: 1" - 1 1/4" SCHEDULE 40 THREADED BLACK STEEL W/ THREADED CAST IRON FITTINGS WET SYSTEM BLACK STEEL PIPE, DRY SYSTEM TO BE GALVANIZED 2"-6" SCHEDULE 10 GROOVED BLACK STEEL W/ GROOVED FITTINGS W/ WELDED OUTLETS 1" TO 2" BLAZEMASTER CPVC PIPE & FITTINGS ALL DIMENSIONS & ELEVATIONS ARE CENTERLINE OF PIPE & STEEL UNLESS NOTED OTHERWISE

ALL PIPE LENGTHS SHOWN ARE CENTER TO CENTERS

CONTRACTOR TO VERIFY

117 TOTAL SPRINKLER HEADS W/ DEFLECTORS @ 1"-12" FROM BOTTOM OF CEILING/ DECK & PARALLEL

CONTRACTORS MATERIAL AND TEST CERTIFICATES FOR ABOVE GROUND AND UNDERGROUND PIPE SHALL BE SUBMITTED TO THE FIRE MARSHALL PRIOR TO APPROVAL OF THE INSTALLATION

1" - 1 1/4" SCHEDULE 40 THREADED BLACK STEEL W/ THREADED CAST IRON FITTINGS

2"-6" SCHEDULE 10 GROOVED BLACK STEEL W/ GROOVED FITTINGS W/ WELDED OUTLETS

ALL DIMENSIONS & ELEVATIONS ARE CENTERLINE OF PIPE & STEEL UNLESS NOTED OTHERWISE