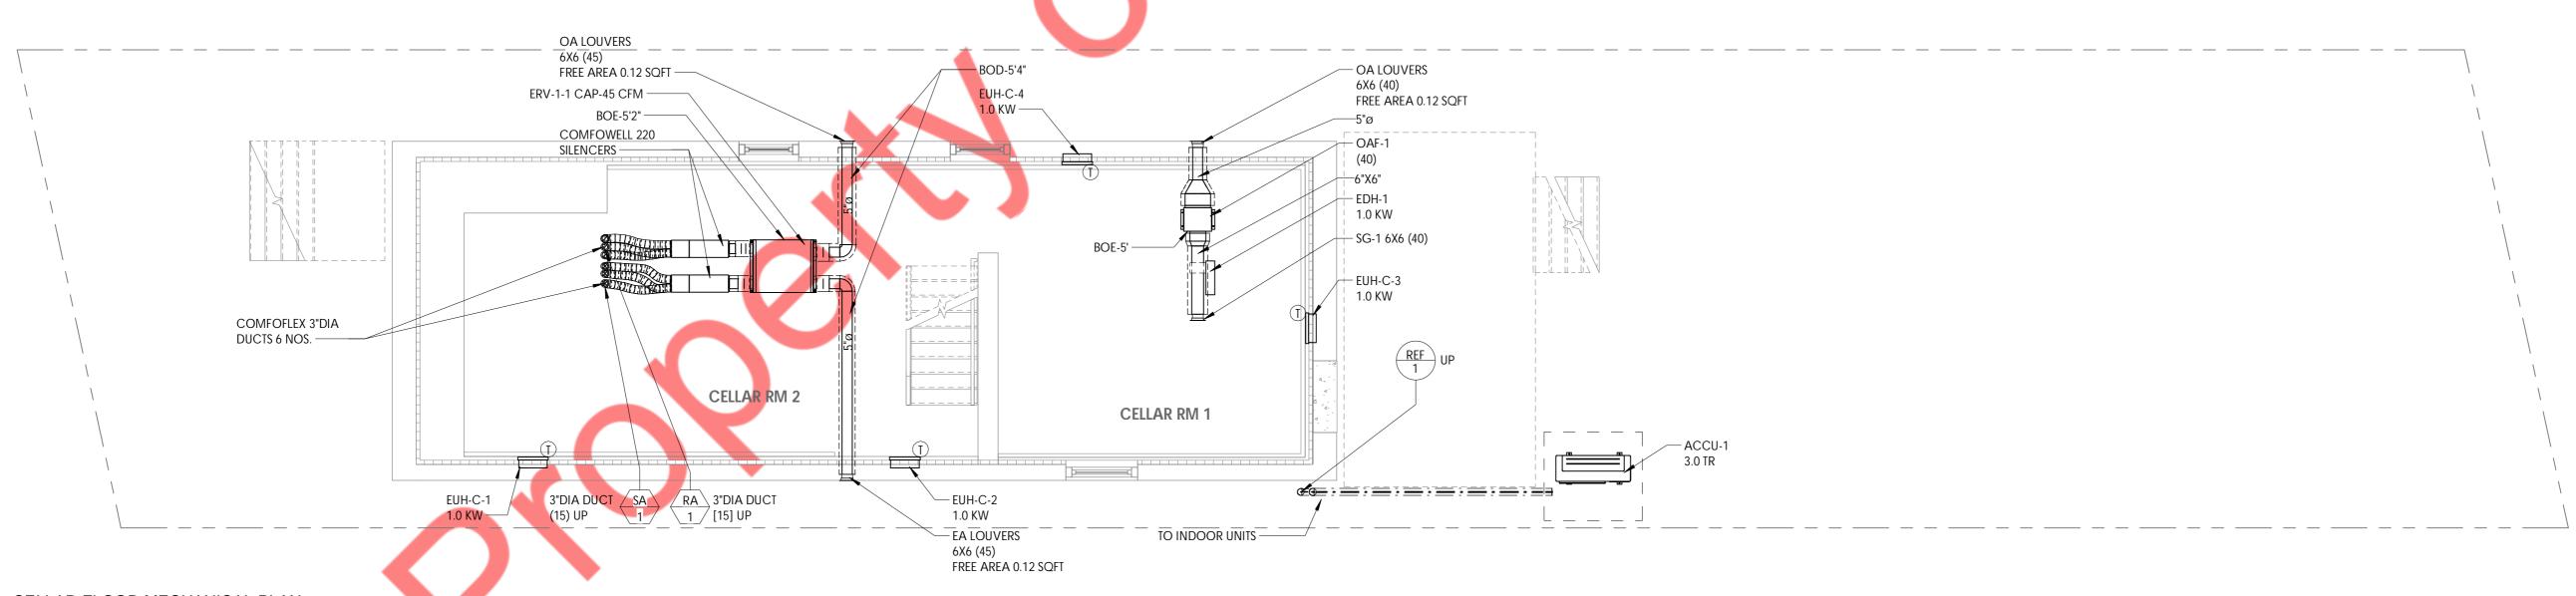

2 1ST FLOOR MECHANICAL PLAN 1/4" = 1'-0"

1 CELLAR FLOOR MECHANICAL PLAN 1/4" = 1'-0"

—DIFFUSER BOX

—C<del>omfo</del>fle<del>x</del> 3"<del>Di</del>A -Ducts 3 nos. —— TVA-2 COMFOWELL 220
SILENCERS CAP-45 CFM — DIFFUSER BOX TVA-2 --- OA LOUVERS 8X6 (45) FREE AREA 0.12 SQFT EUH-2-2 1.0 KW — - ea duct Terminate above ROOF WITH GOOSENECK AND BIRDSCREEN COMFOFLEX 3"DIA DUCTS 3 NOS. DIFFUSER BOX TVA-2 2 ATTIC FLOOR MECHANICAL PLAN 1/4" = 1'-0"

3 ATTIC ERV LOCATION SECTION
1/4" = 1'-0"

CONNECT 1" CD TO BATHROOM SANITARY UNDER LAVATORY W/ AIR GAP FITTING COORDINATE WITH PLUMBING DRAWING

GENERAL NOTES:

1. PROVIDE 2" INSULATION FOR OUTSIDE AIR DUCT.