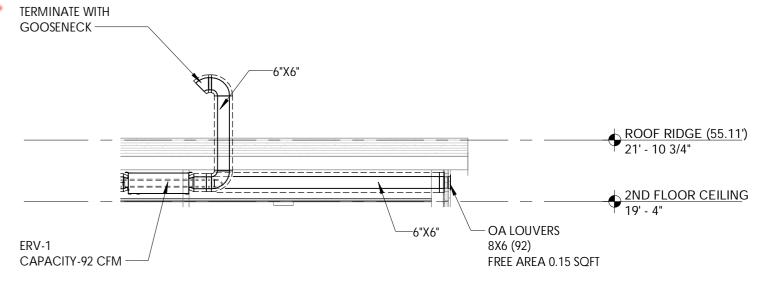

3 ATTIC ERV LOCATION SECTION
1/4" = 1'-0"

CONNECT 1" CD TO BATHROOM SANITARY UNDER LAVATORY W/ AIR GAP FITTING COORDINATE WITH PLUMBING DRAWING

GENERAL NOTES:

1. PROVIDE 2" INSULATION FOR OUTSIDE AIR DUCT.