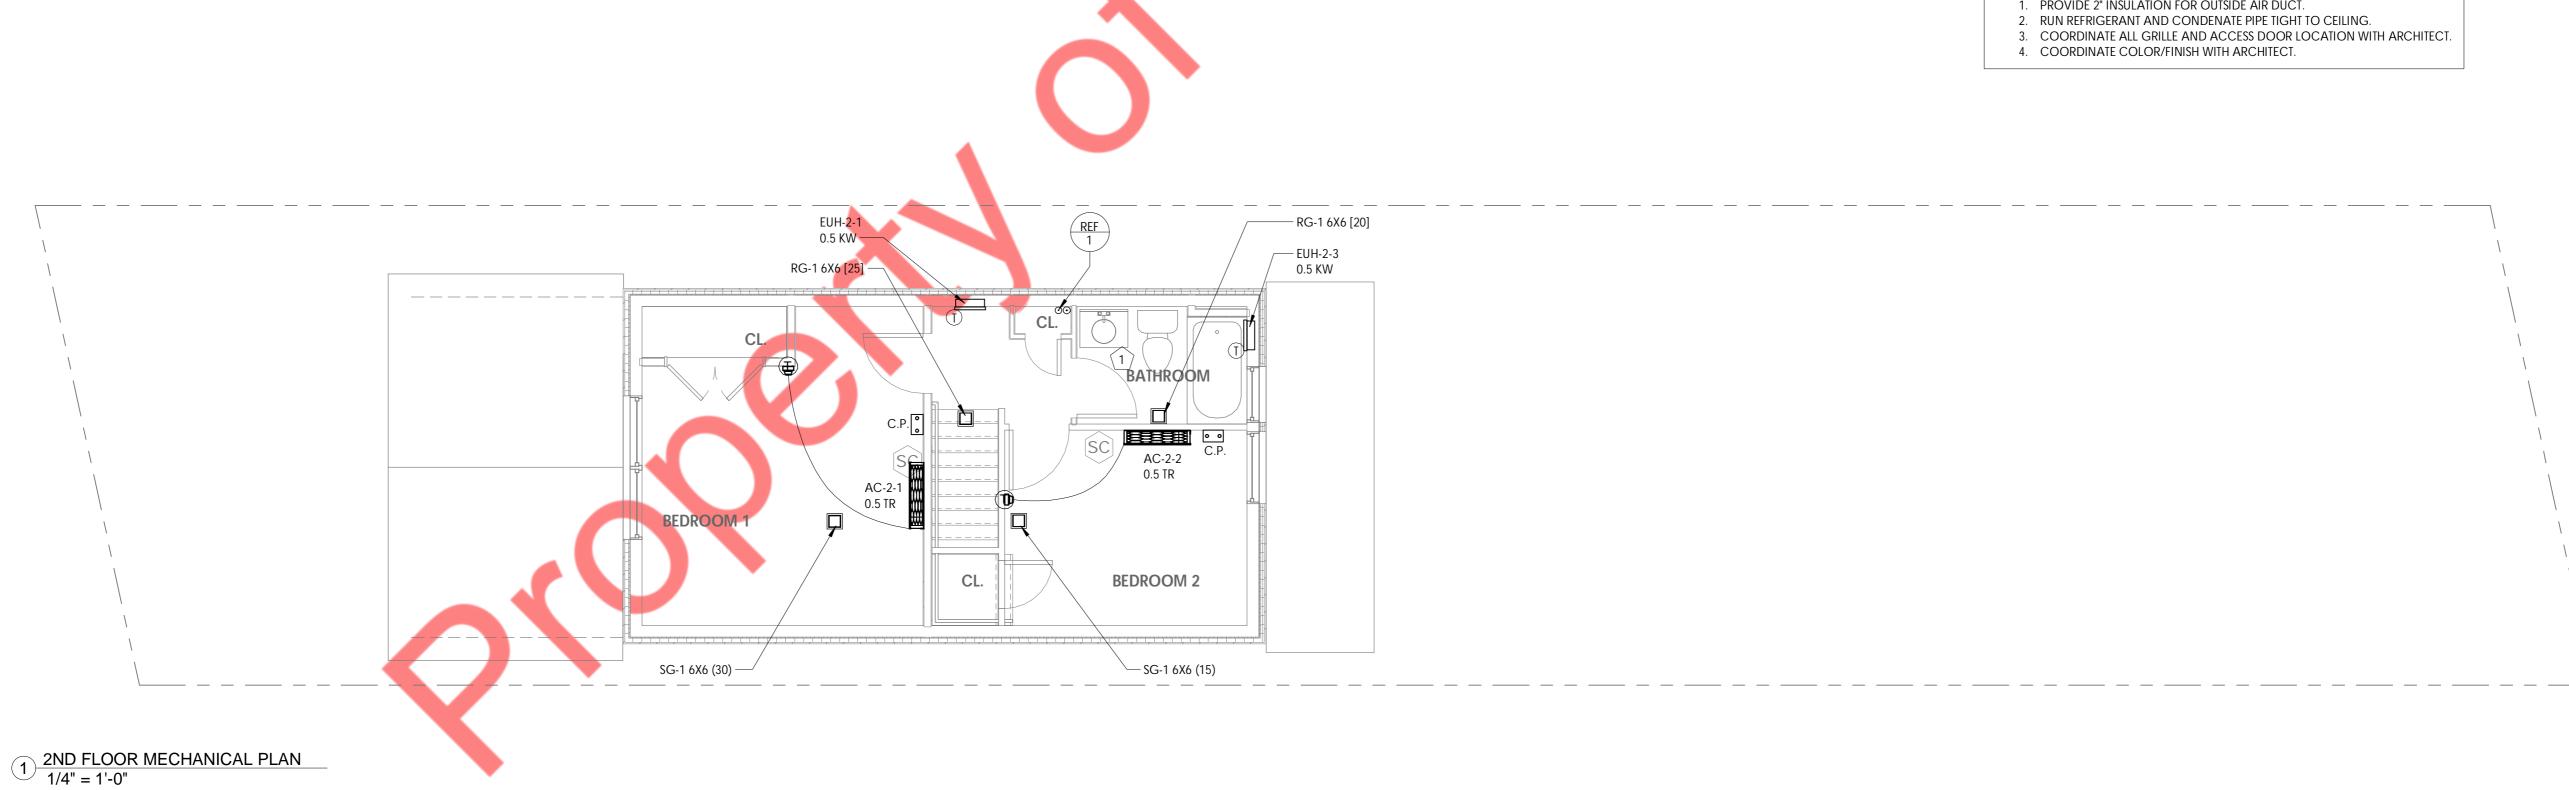

2 1ST FLOOR MECHANICAL PLAN 1/4" = 1'-0"

1 CELLAR FLOOR MECHANICAL PLAN 1/4" = 1'-0"

—DIFFUSER BOX

—C<del>omfo</del>fle<del>x</del> 3"<del>Di</del>A -Ducts 3 nos. —— TVA-2 COMFOWELL 220
SILENCERS CAP-45 CFM — DIFFUSER BOX TVA-2 --- OA LOUVERS 8X6 (45) FREE AREA 0.12 SQFT EUH-2-2 1.0 KW — - ea duct Terminate above ROOF WITH GOOSENECK AND BIRDSCREEN COMFOFLEX 3"DIA DUCTS 3 NOS. DIFFUSER BOX TVA-2 2 ATTIC FLOOR MECHANICAL PLAN 1/4" = 1'-0"

3 ATTIC ERV LOCATION SECTION
1/4" = 1'-0"

CONNECT 1" CD TO BATHROOM SANITARY UNDER LAVATORY W/ AIR GAP FITTING COORDINATE WITH PLUMBING DRAWING

GENERAL NOTES:

1. PROVIDE 2" INSULATION FOR OUTSIDE AIR DUCT.