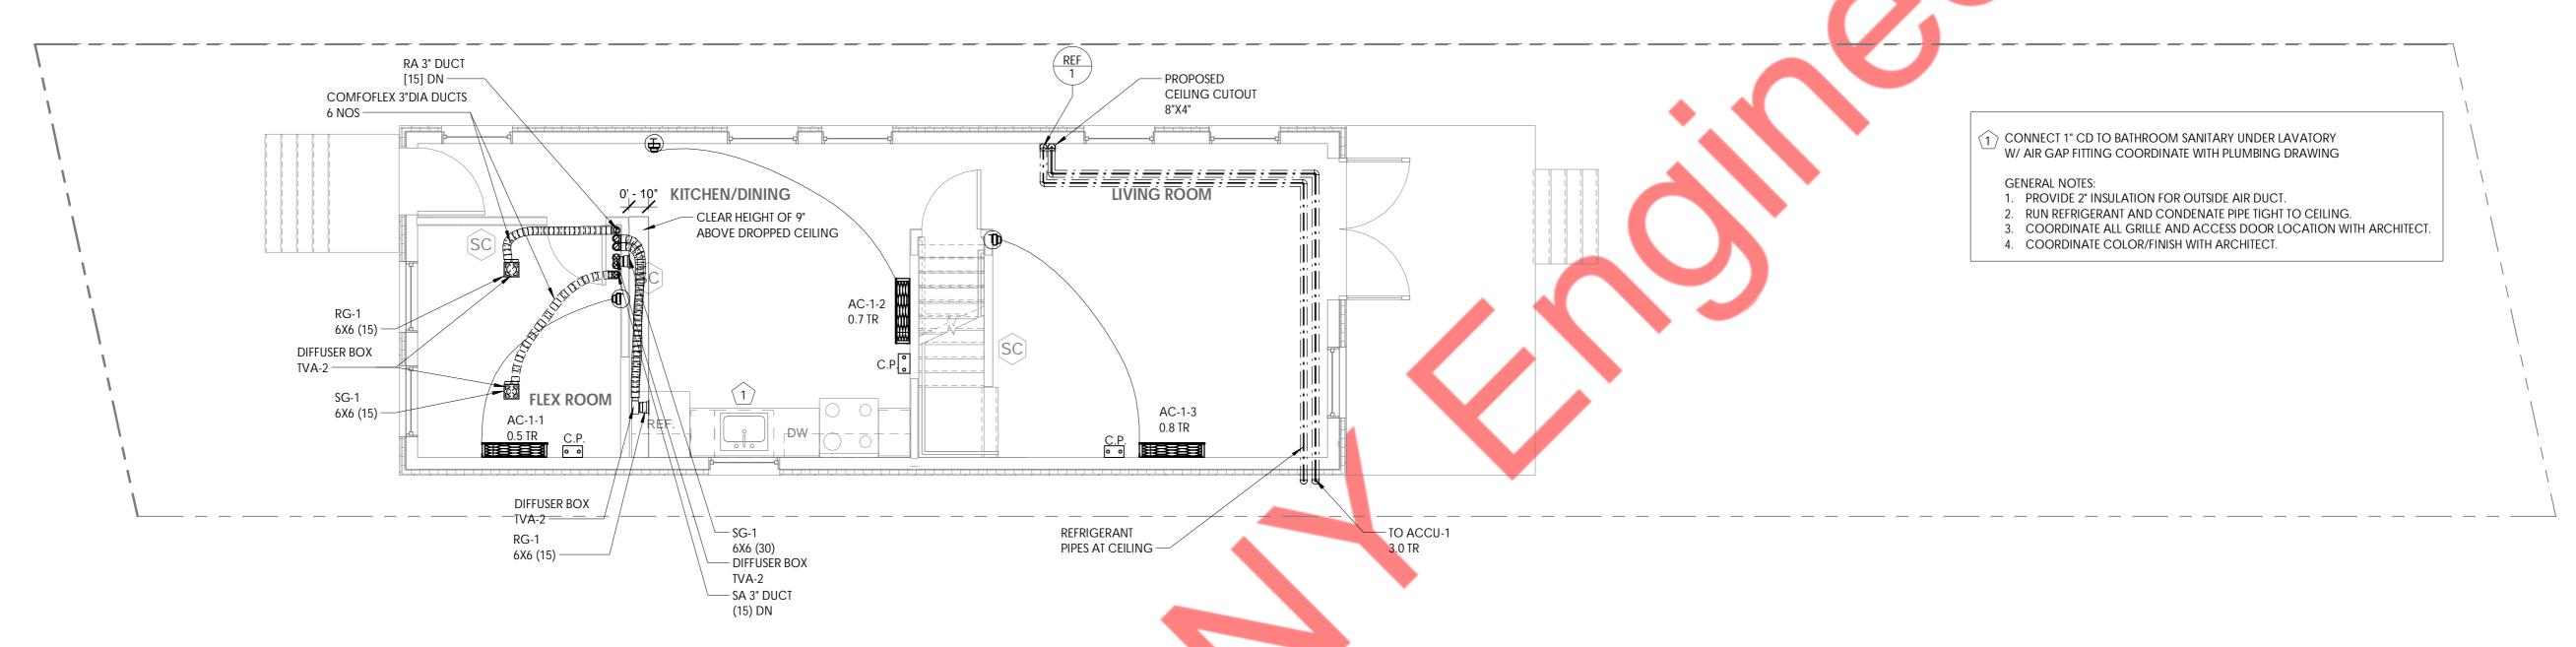

2 1ST FLOOR MECHANICAL PLAN 1/4" = 1'-0"

1 CELLAR FLOOR MECHANICAL PLAN 1/4" = 1'-0"

—DIFFUSER BOX

—C<del>omfo</del>fle<del>x</del> 3"<del>Di</del>A -Ducts 3 nos. —— TVA-2 COMFOWELL 220
SILENCERS CAP-45 CFM — DIFFUSER BOX TVA-2 --- OA LOUVERS 8X6 (45) FREE AREA 0.12 SQFT EUH-2-2 1.0 KW — - ea duct Terminate above ROOF WITH GOOSENECK AND BIRDSCREEN COMFOFLEX 3"DIA DUCTS 3 NOS. DIFFUSER BOX TVA-2 2 ATTIC FLOOR MECHANICAL PLAN 1/4" = 1'-0"

3 ATTIC ERV LOCATION SECTION
1/4" = 1'-0"

CONNECT 1" CD TO BATHROOM SANITARY UNDER LAVATORY W/ AIR GAP FITTING COORDINATE WITH PLUMBING DRAWING

GENERAL NOTES:

1. PROVIDE 2" INSULATION FOR OUTSIDE AIR DUCT.