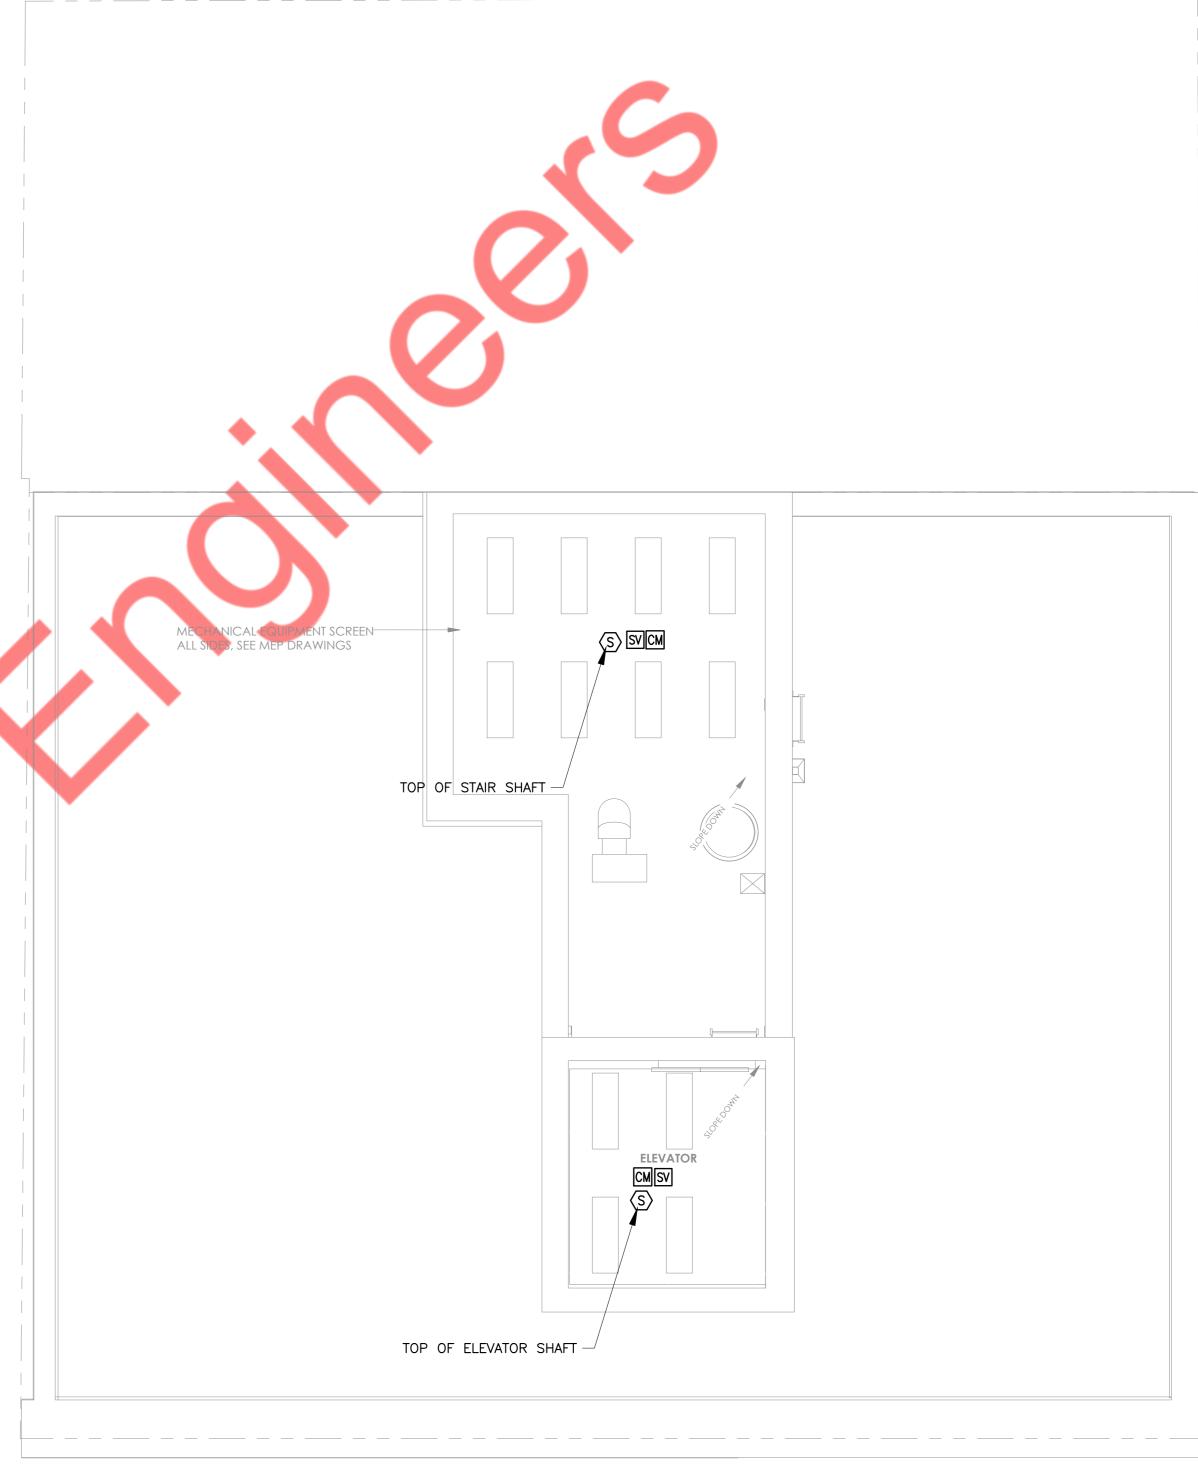

## KEYED WORK NOTES:

HEAT DETECTOR SHALL BE MOISTURE & DUSTPROOF, UL LISTED FOR OUTDOOR INSTALLATION. NOTIFIER MODEL FST-851R OR APPROVED EQUAL.

- REFER TO DWG. FA-001.00 FOR FIRE ALARM NOTES, SYMBOL LIST, ABBREVIATIONS.
- 2. FINAL CONDUIT/CABLE ROUTING SHALL BE DETERMINED IN-FIELD, AND PRIOR TO THE COMMENCEMENT OF WORK, COORDINATED WITH OTHER TRADE CONTRACTORS AND THE OWNER.