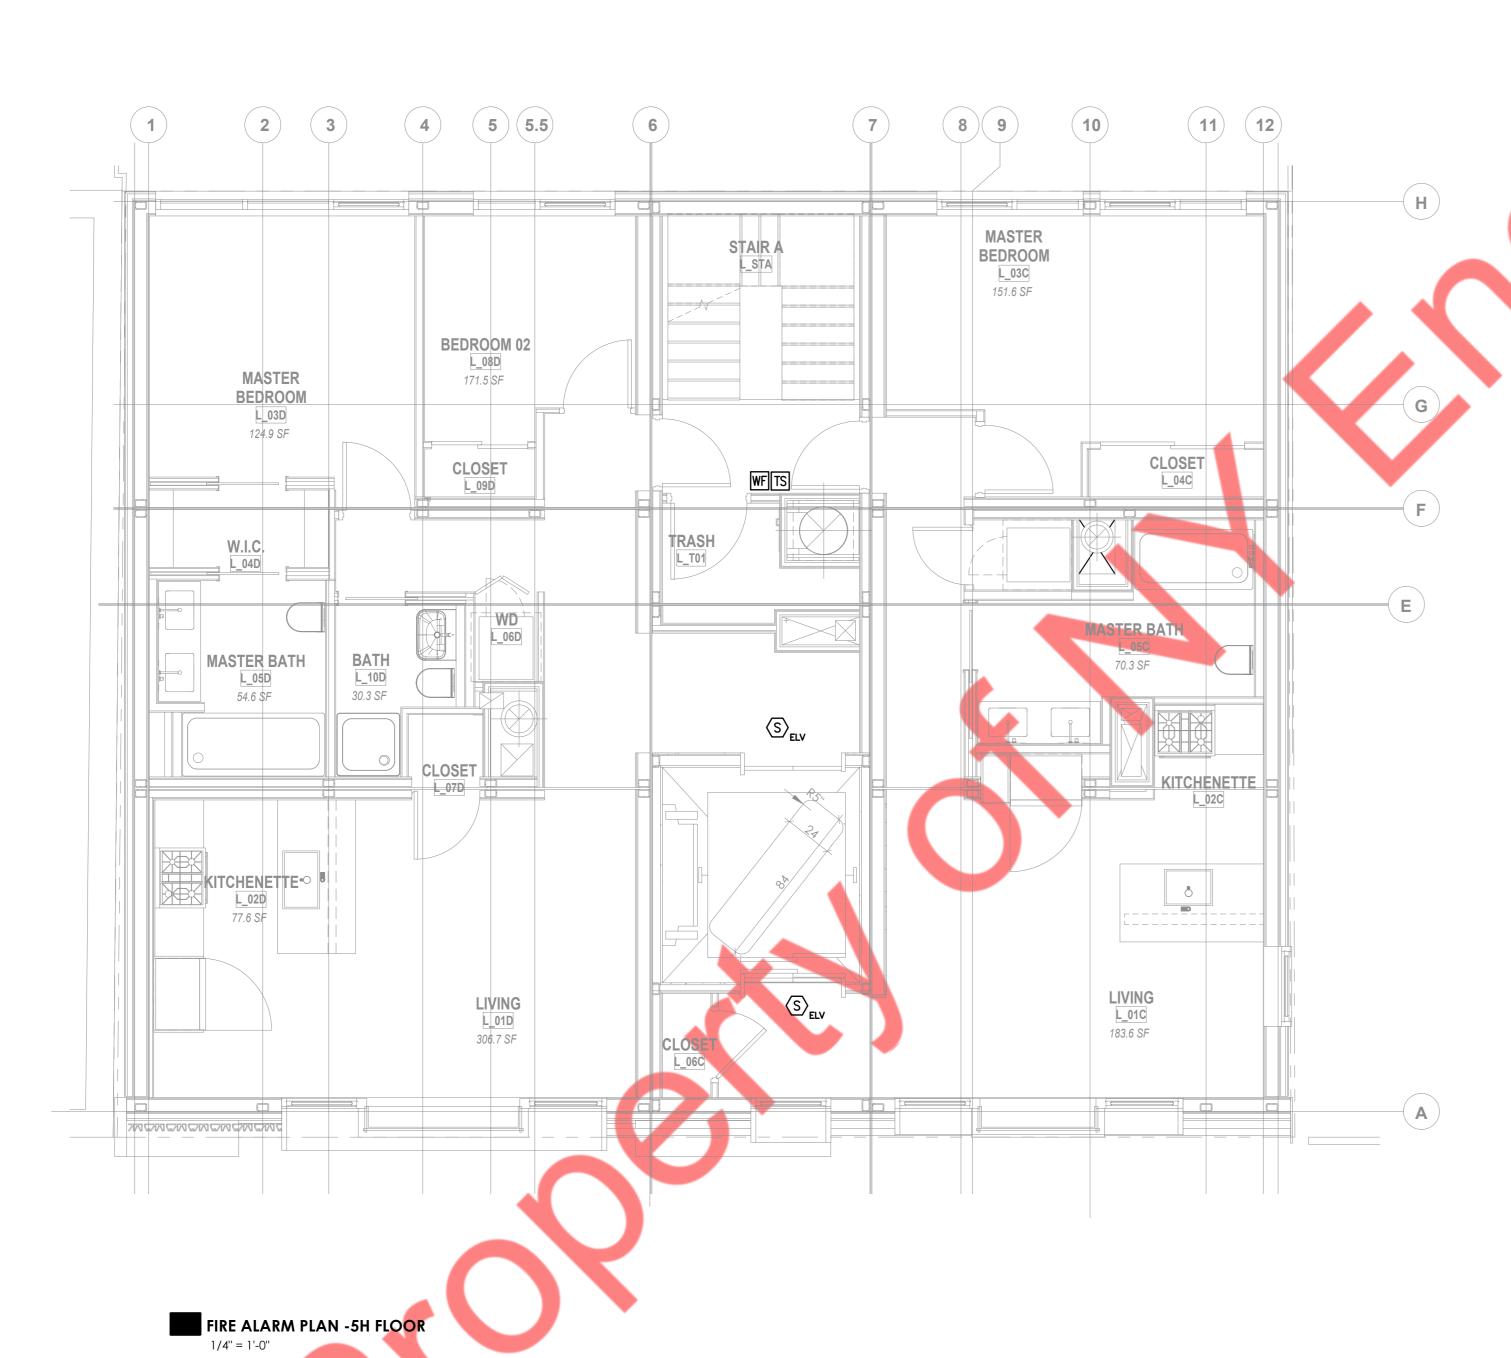

- REFER TO DWG. FA-001.00 FOR FIRE ALARM NOTES, SYMBOL LIST, ABBREVIATIONS.
- 2. FINAL CONDUIT/CABLE ROUTING SHALL BE DETERMINED IN-FIELD, AND PRIOR TO THE COMMENCEMENT OF WORK, COORDINATED WITH OTHER TRADE CONTRACTORS AND THE OWNER.