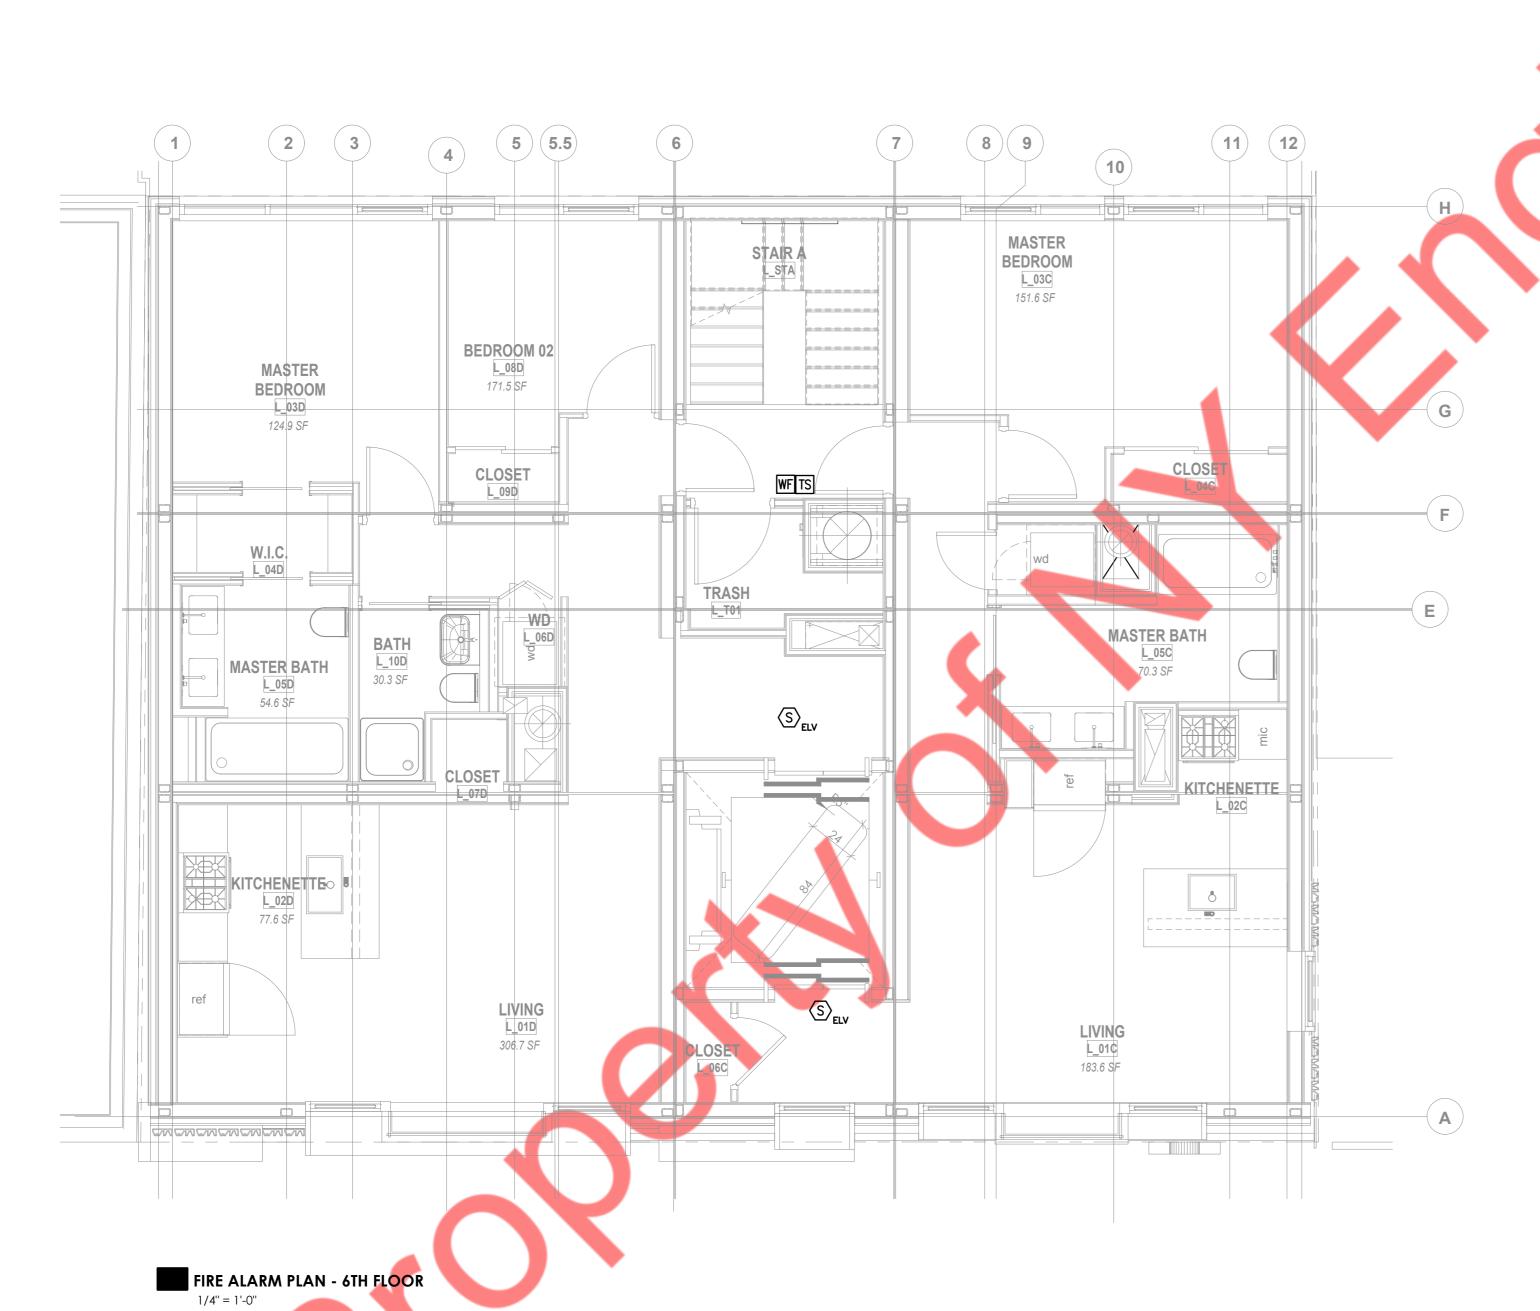

- REFER TO DWG. FA-001.00 FOR FIRE ALARM NOTES, SYMBOL LIST, ABBREVIATIONS.
- FINAL CONDUIT/CABLE ROUTING SHALL BE DETERMINED IN-FIELD, AND PRIOR TO THE COMMENCEMENT OF WORK, COORDINATED WITH OTHER TRADE CONTRACTORS AND THE OWNER.

- REFER TO DWG. FA-001.00 FOR FIRE ALARM NOTES, SYMBOL LIST, ABBREVIATIONS.
- 2. FINAL CONDUIT/CABLE ROUTING SHALL BE DETERMINED IN-FIELD, AND PRIOR TO THE COMMENCEMENT OF WORK, COORDINATED WITH OTHER TRADE CONTRACTORS AND THE OWNER.