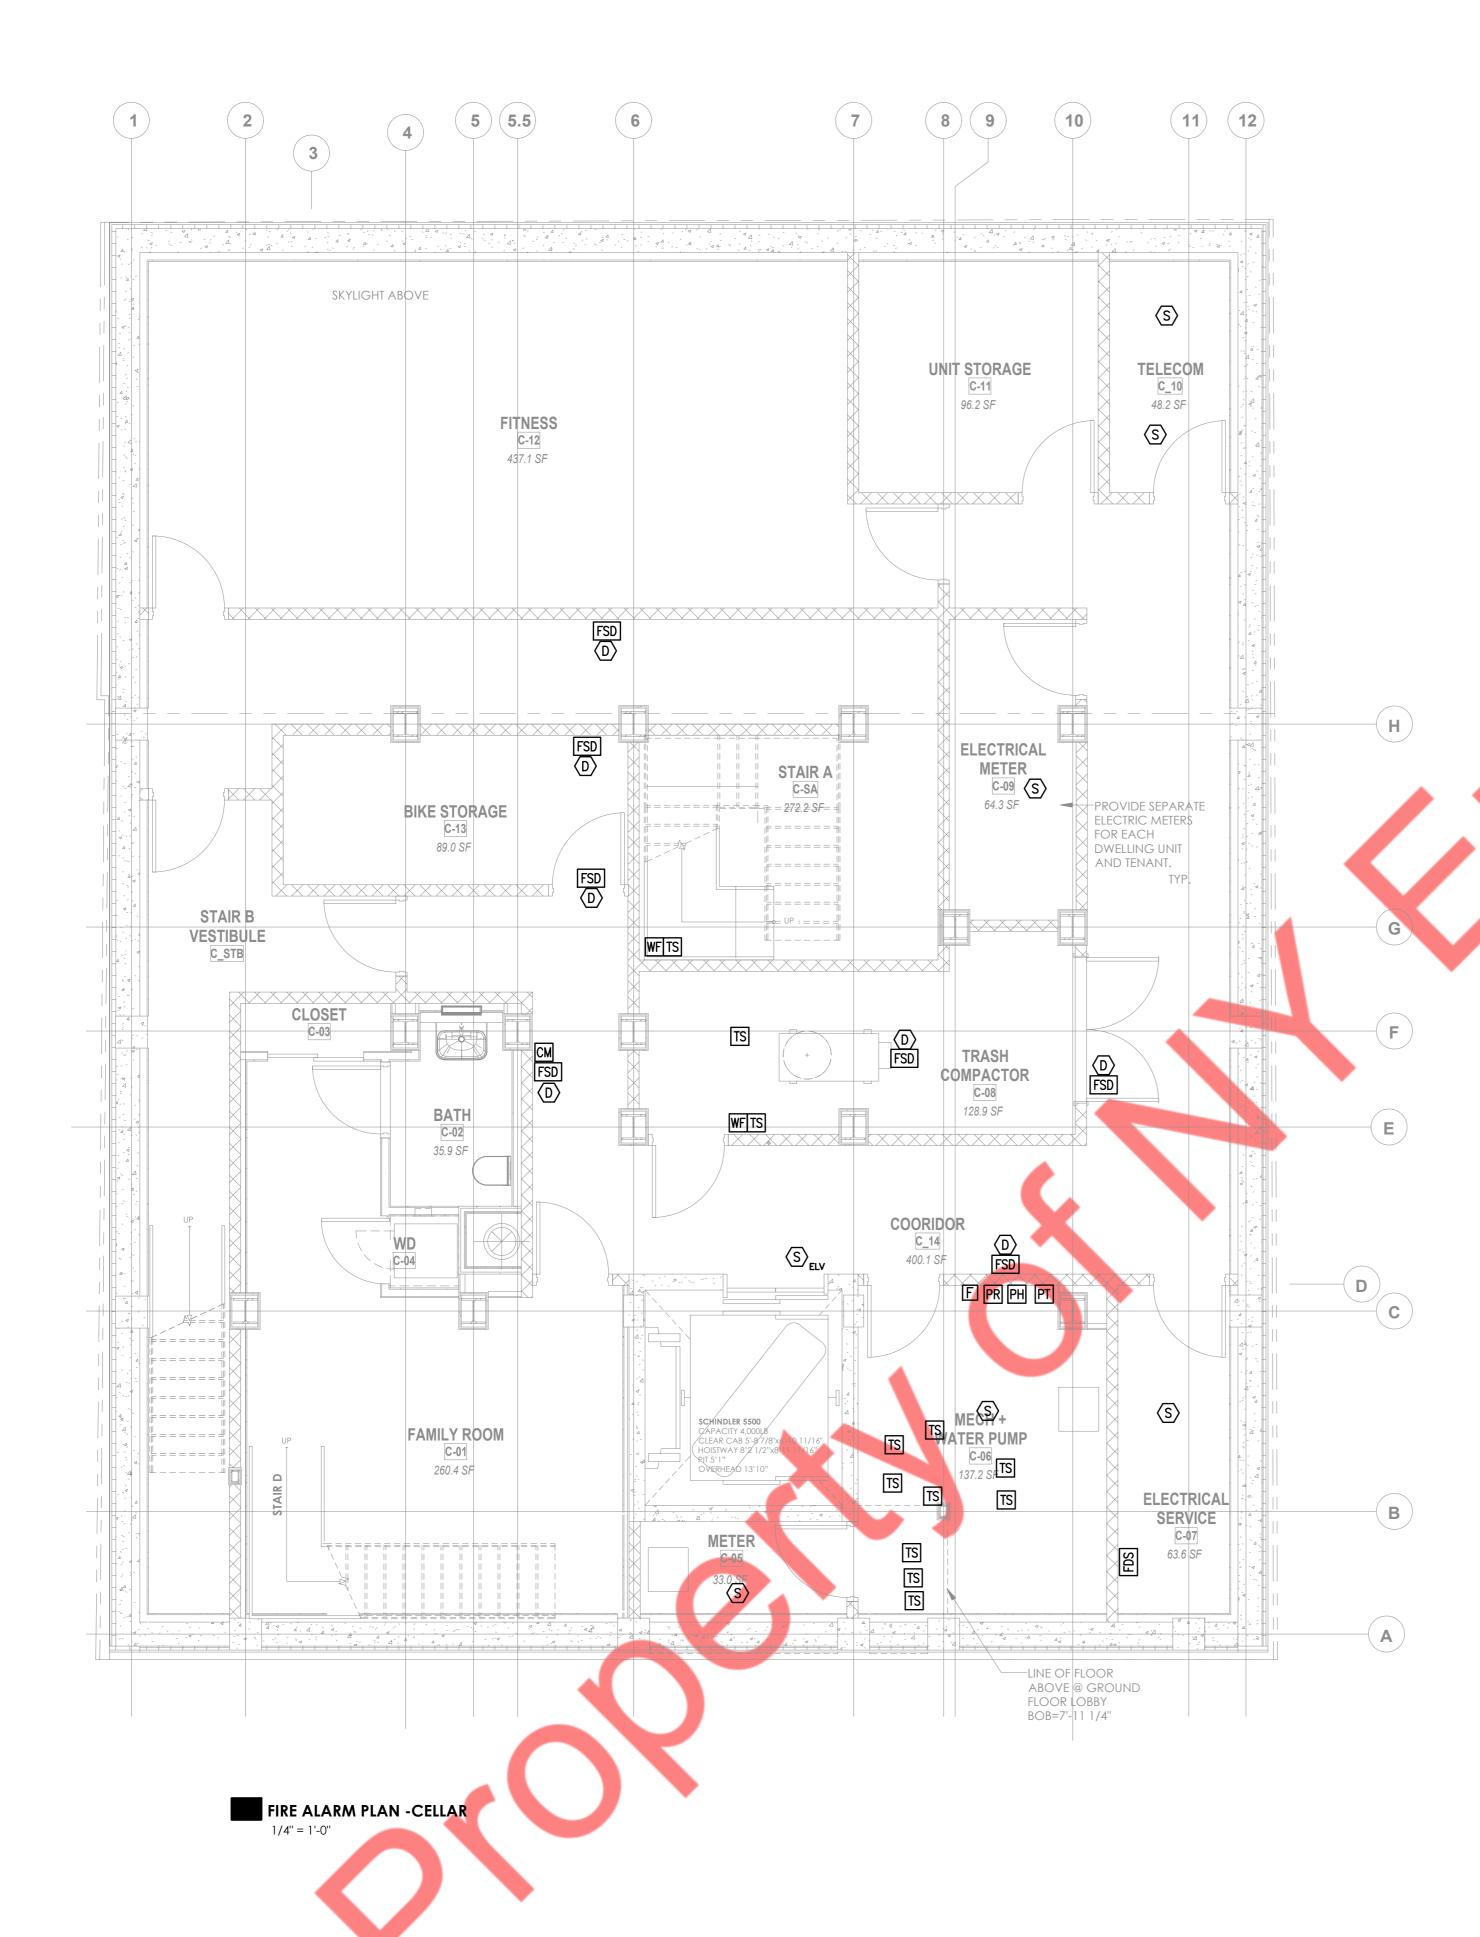

- REFER TO DWG. FA-001.00 FOR FIRE ALARM NOTES, SYMBOL LIST, ABBREVIATIONS.
- FINAL CONDUIT/CABLE ROUTING SHALL BE DETERMINED IN-FIELD, AND PRIOR TO THE COMMENCEMENT OF WORK, COORDINATED WITH OTHER TRADE CONTRACTORS AND THE OWNER.