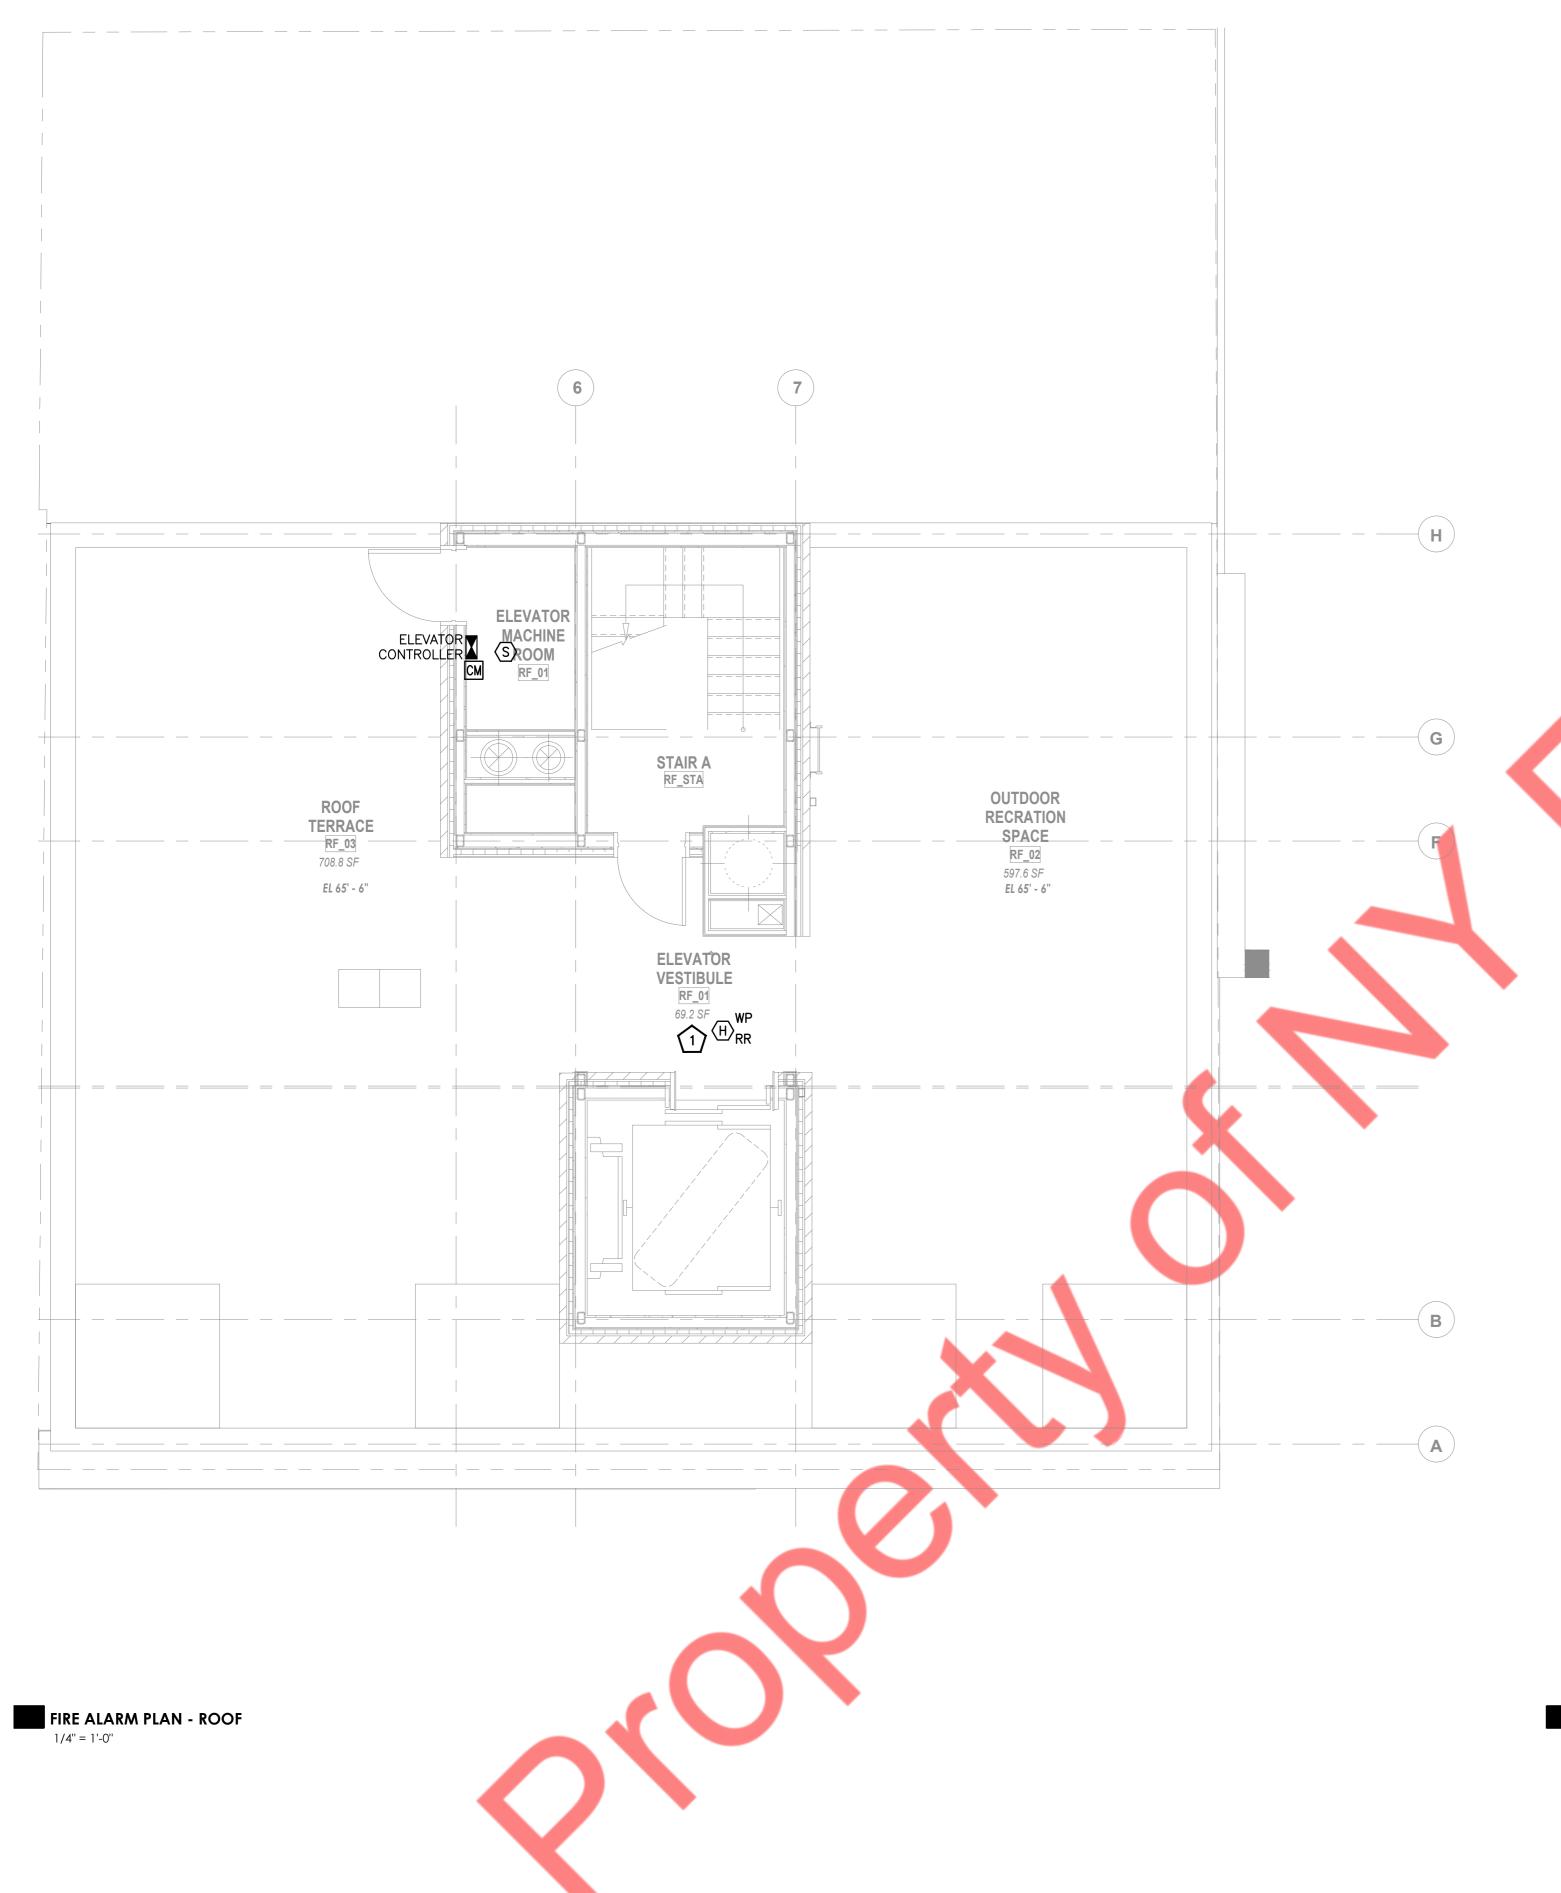

FIRE ALARM PLAN - BULKHEAD
1/4" = 1'-0"

## KEYED WORK NOTES:

HEAT DETECTOR SHALL BE MOISTURE & DUSTPROOF, UL LISTED FOR OUTDOOR INSTALLATION. NOTIFIER MODEL FST-851R OR APPROVED EQUAL.

- REFER TO DWG. FA-001.00 FOR FIRE ALARM NOTES, SYMBOL LIST, ABBREVIATIONS.
- 2. FINAL CONDUIT/CABLE ROUTING SHALL BE DETERMINED IN-FIELD, AND PRIOR TO THE COMMENCEMENT OF WORK, COORDINATED WITH OTHER TRADE CONTRACTORS AND THE OWNER.