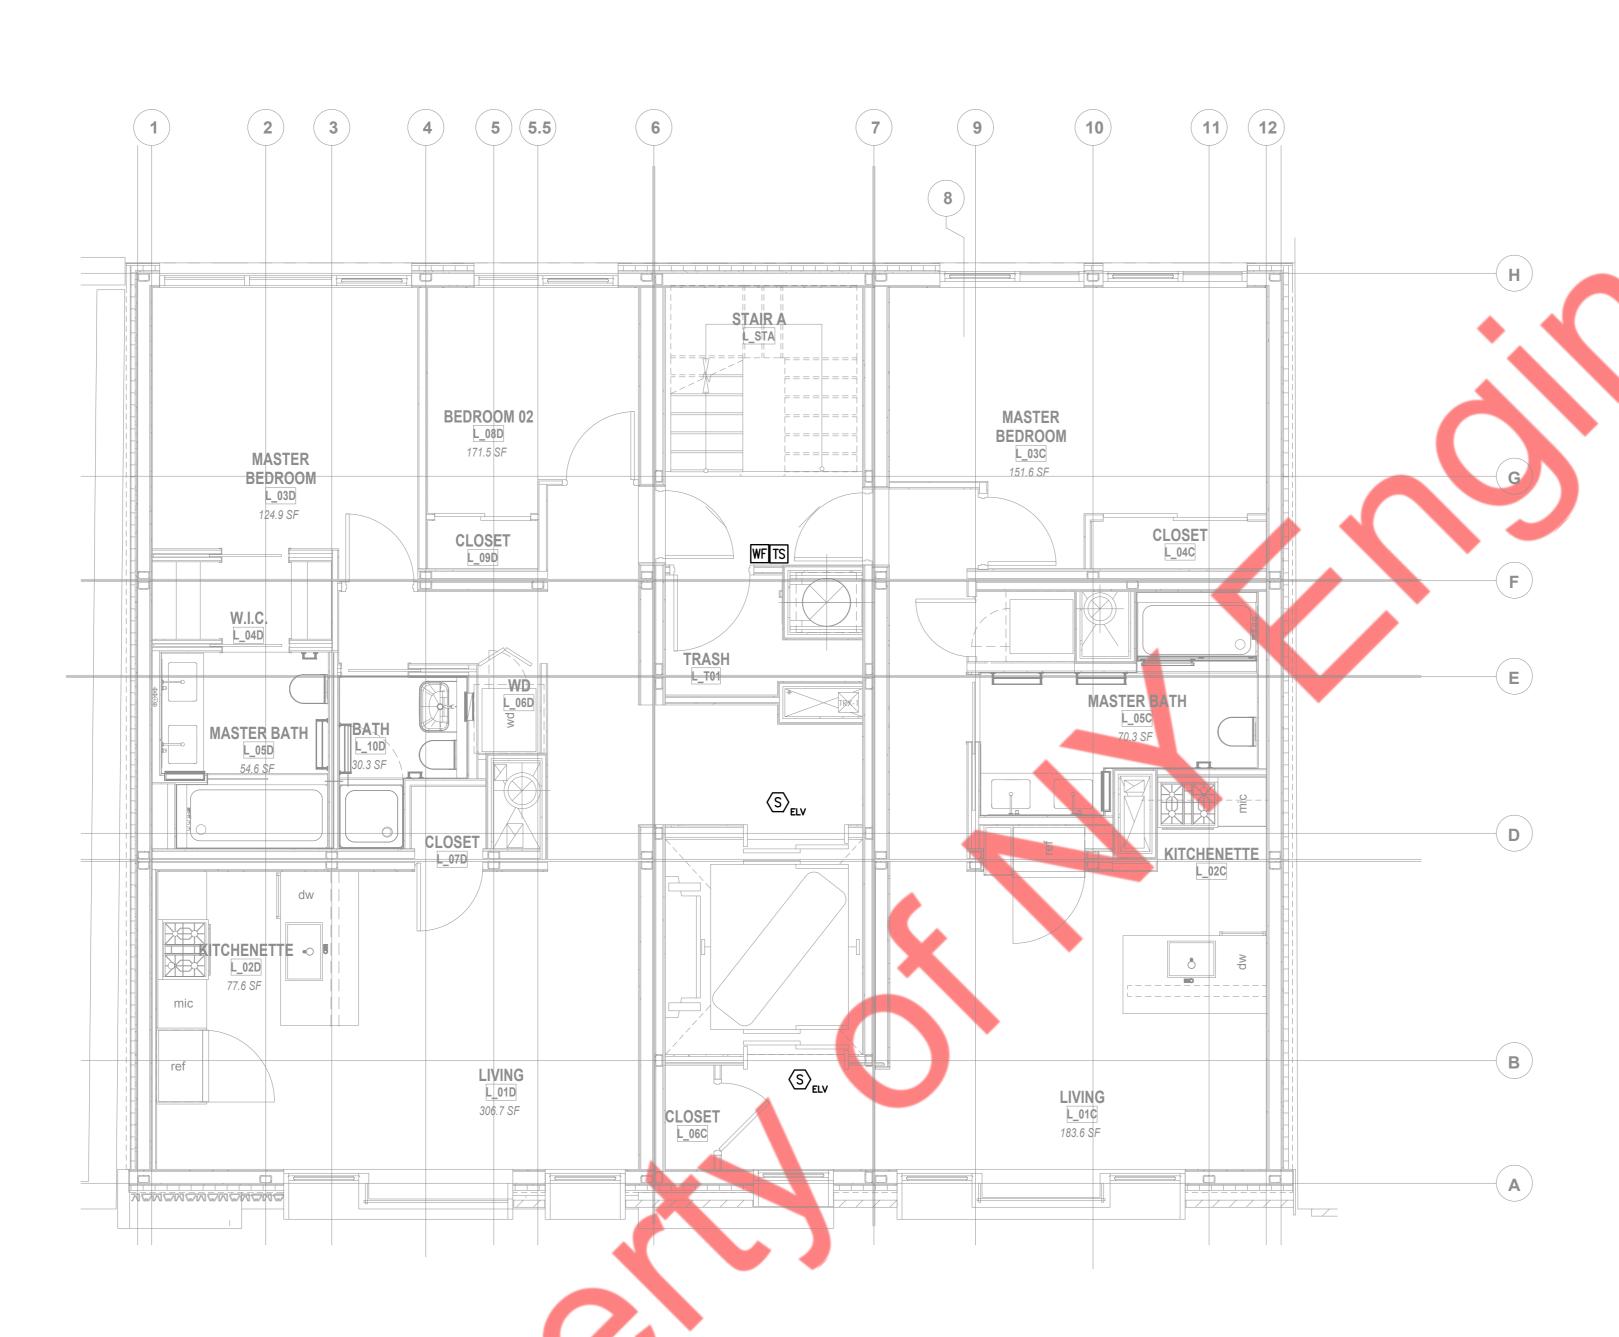

FIRE ALARM PLAN - 2ND TO 4TH FLOOR (TYPICAL)
1/4" = 1'-0"

- REFER TO DWG. FA-001.00 FOR FIRE ALARM NOTES, SYMBOL LIST, ABBREVIATIONS.
- 2. FINAL CONDUIT/CABLE ROUTING SHALL BE DETERMINED IN-FIELD, AND PRIOR TO THE COMMENCEMENT OF WORK, COORDINATED WITH OTHER TRADE CONTRACTORS AND THE OWNER.