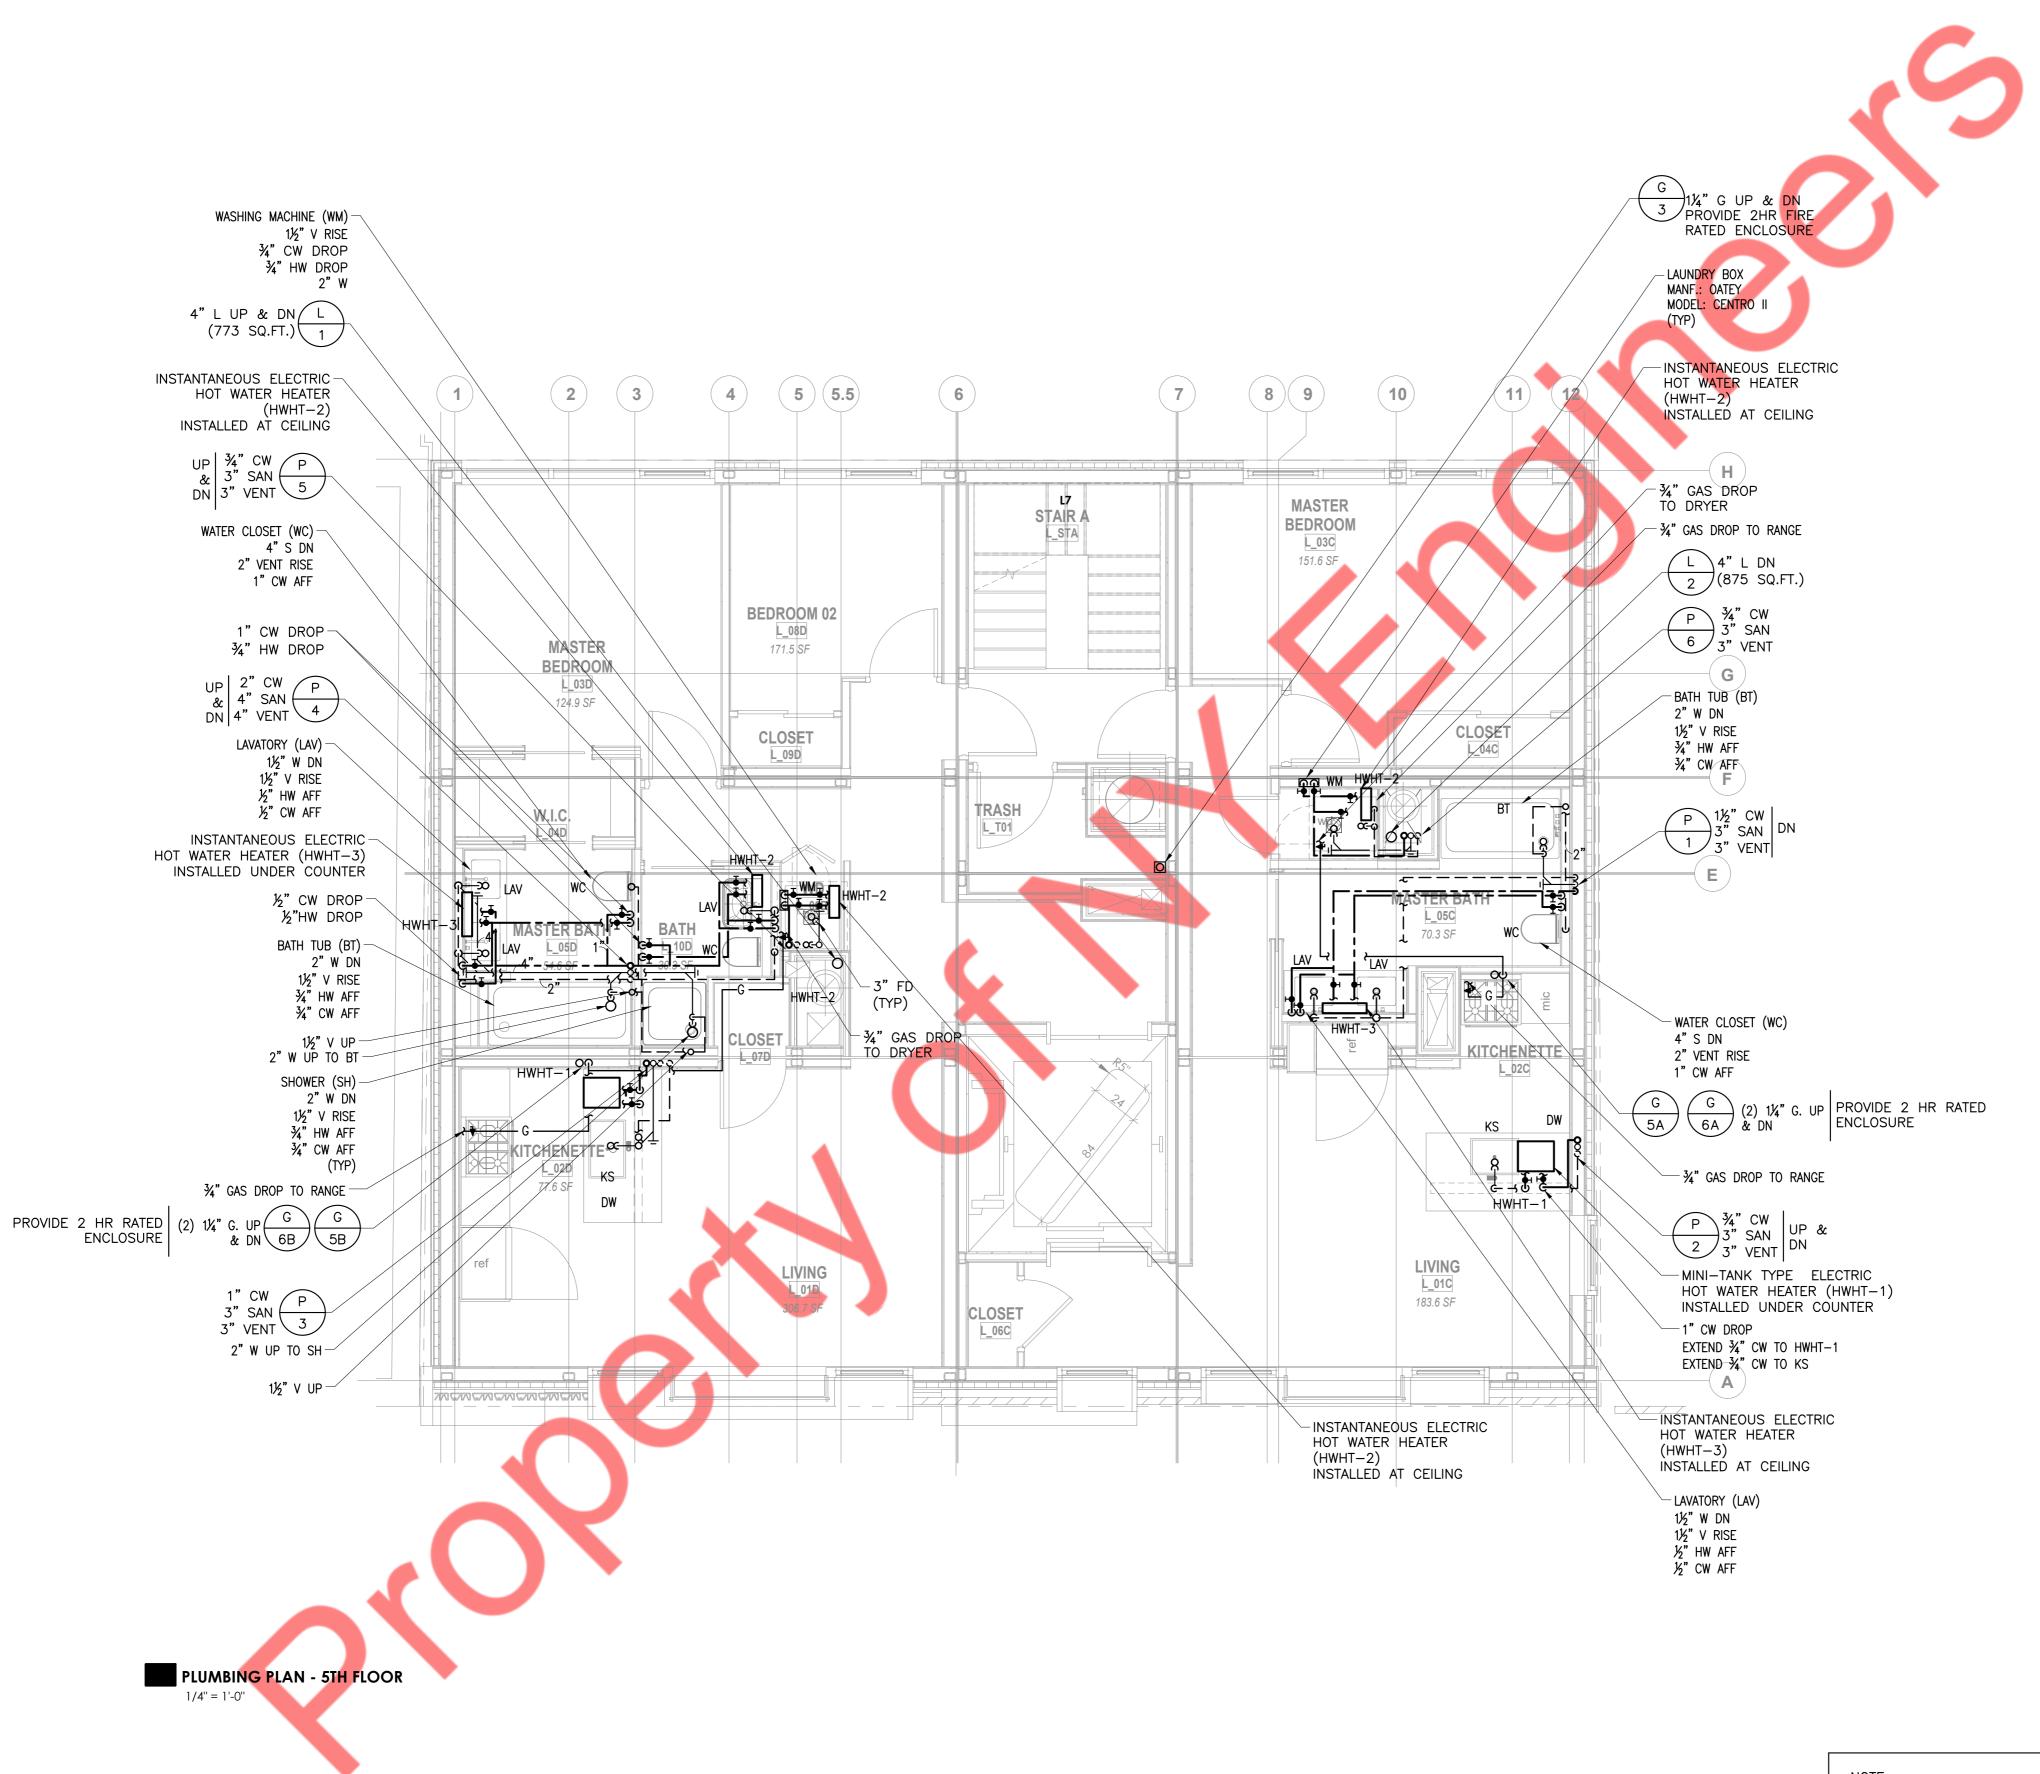

<u>NOTE:</u> 1. FOR ALL PIPE SIZES, REFER RISER DIAGRAMS.  DUPLEX SEWAGE EJECTOR INSIDE 36"(DIA) X 66"(H) UNDERGROUND FIBERGLASS BASIN
ELEVATOR SUMP PUMP IN CONC. PIT 24"x24"x24". 

- 5 2½" MOCV INSTALLED VERTICALLY & TEST TEE CONNECTION W/VALVE.
- 6 INCOMING GAS SERVICE WITH PIPE SLEEVE BY GAS UTILITY CO.

NOTE:

- 1. FOR ALL PIPE SIZES, REFER RISER DIAGRAMS.
- 2. FOR BFP INSTALLATION DETAILS, REFER APPROVED BFP APPLICATION DRAWINGS.

PROVIDE 2 HR RATEI ENCLOSURE \_\_\_\_\_

1. FOR ALL PIPE SIZES, REFER RISER DIAGRAMS.

2. FOR BFP INSTALLATION DETAILS, REFER APPROVED BFP APPLICATION DRAWINGS.

PROVIDE 2 HR RATED

NOTE: 1. FOR ALL PIPE SIZES, REFER RISER DIAGRAMS. 2. FOR BFP INSTALLATION DETAILS, REFER APPROVED BFP APPLICATION DRAWINGS.

NOTE: 1. FOR ALL PIPE SIZES, REFER RISER DIAGRAMS.

2. FOR BFP INSTALLATION DETAILS, REFER APPROVED BFP APPLICATION DRAWINGS.

\_\_\_\_\_

2. FOR BFP INSTALLATION DETAILS, REFER APPROVED BFP APPLICATION DRAWINGS.