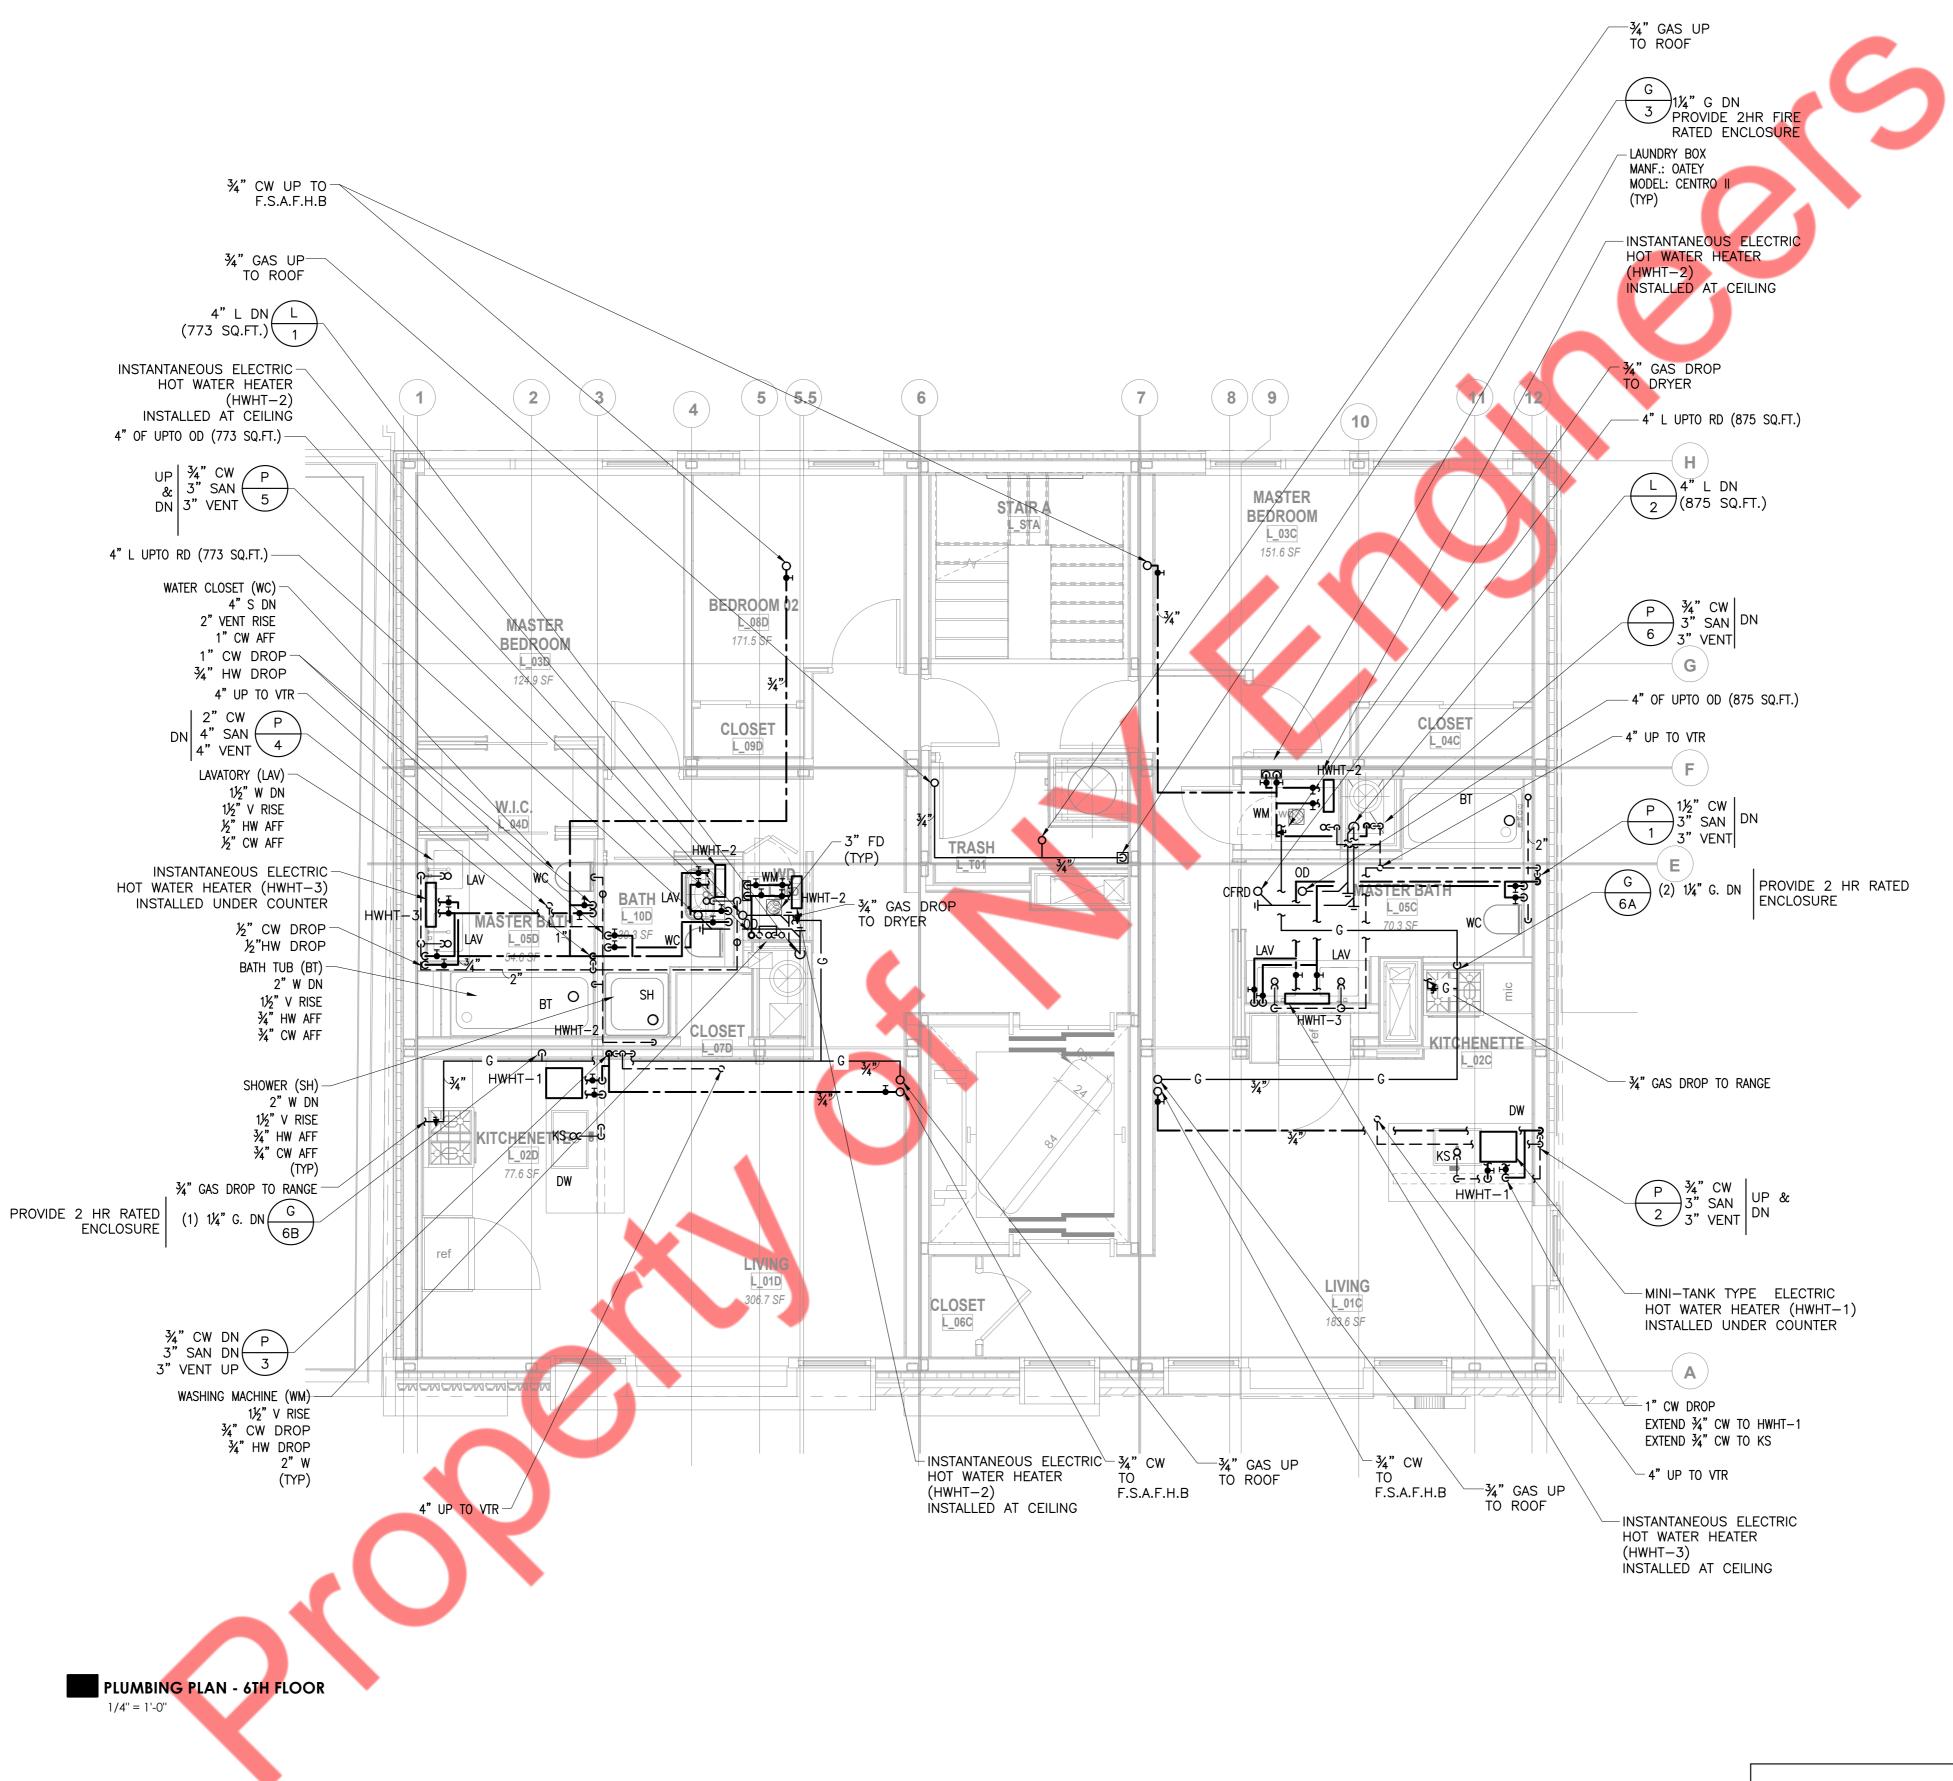

<u>NOTE:</u> 1. FOR ALL PIPE SIZES, REFER RISER DIAGRAMS.  DUPLEX SEWAGE EJECTOR INSIDE 36"(DIA) X 66"(H) UNDERGROUND FIBERGLASS BASIN
ELEVATOR SUMP PUMP IN CONC. PIT 24"x24"x24". 

- 5 2½" MOCV INSTALLED VERTICALLY & TEST TEE CONNECTION W/VALVE.
- 6 INCOMING GAS SERVICE WITH PIPE SLEEVE BY GAS UTILITY CO.

NOTE:

- 1. FOR ALL PIPE SIZES, REFER RISER DIAGRAMS.
- 2. FOR BFP INSTALLATION DETAILS, REFER APPROVED BFP APPLICATION DRAWINGS.

PROVIDE 2 HR RATEI ENCLOSURE \_\_\_\_\_

1. FOR ALL PIPE SIZES, REFER RISER DIAGRAMS.

2. FOR BFP INSTALLATION DETAILS, REFER APPROVED BFP APPLICATION DRAWINGS.

PROVIDE 2 HR RATED

NOTE: 1. FOR ALL PIPE SIZES, REFER RISER DIAGRAMS. 2. FOR BFP INSTALLATION DETAILS, REFER APPROVED BFP APPLICATION DRAWINGS.

NOTE: 1. FOR ALL PIPE SIZES, REFER RISER DIAGRAMS.

2. FOR BFP INSTALLATION DETAILS, REFER APPROVED BFP APPLICATION DRAWINGS.

\_\_\_\_\_

2. FOR BFP INSTALLATION DETAILS, REFER APPROVED BFP APPLICATION DRAWINGS.