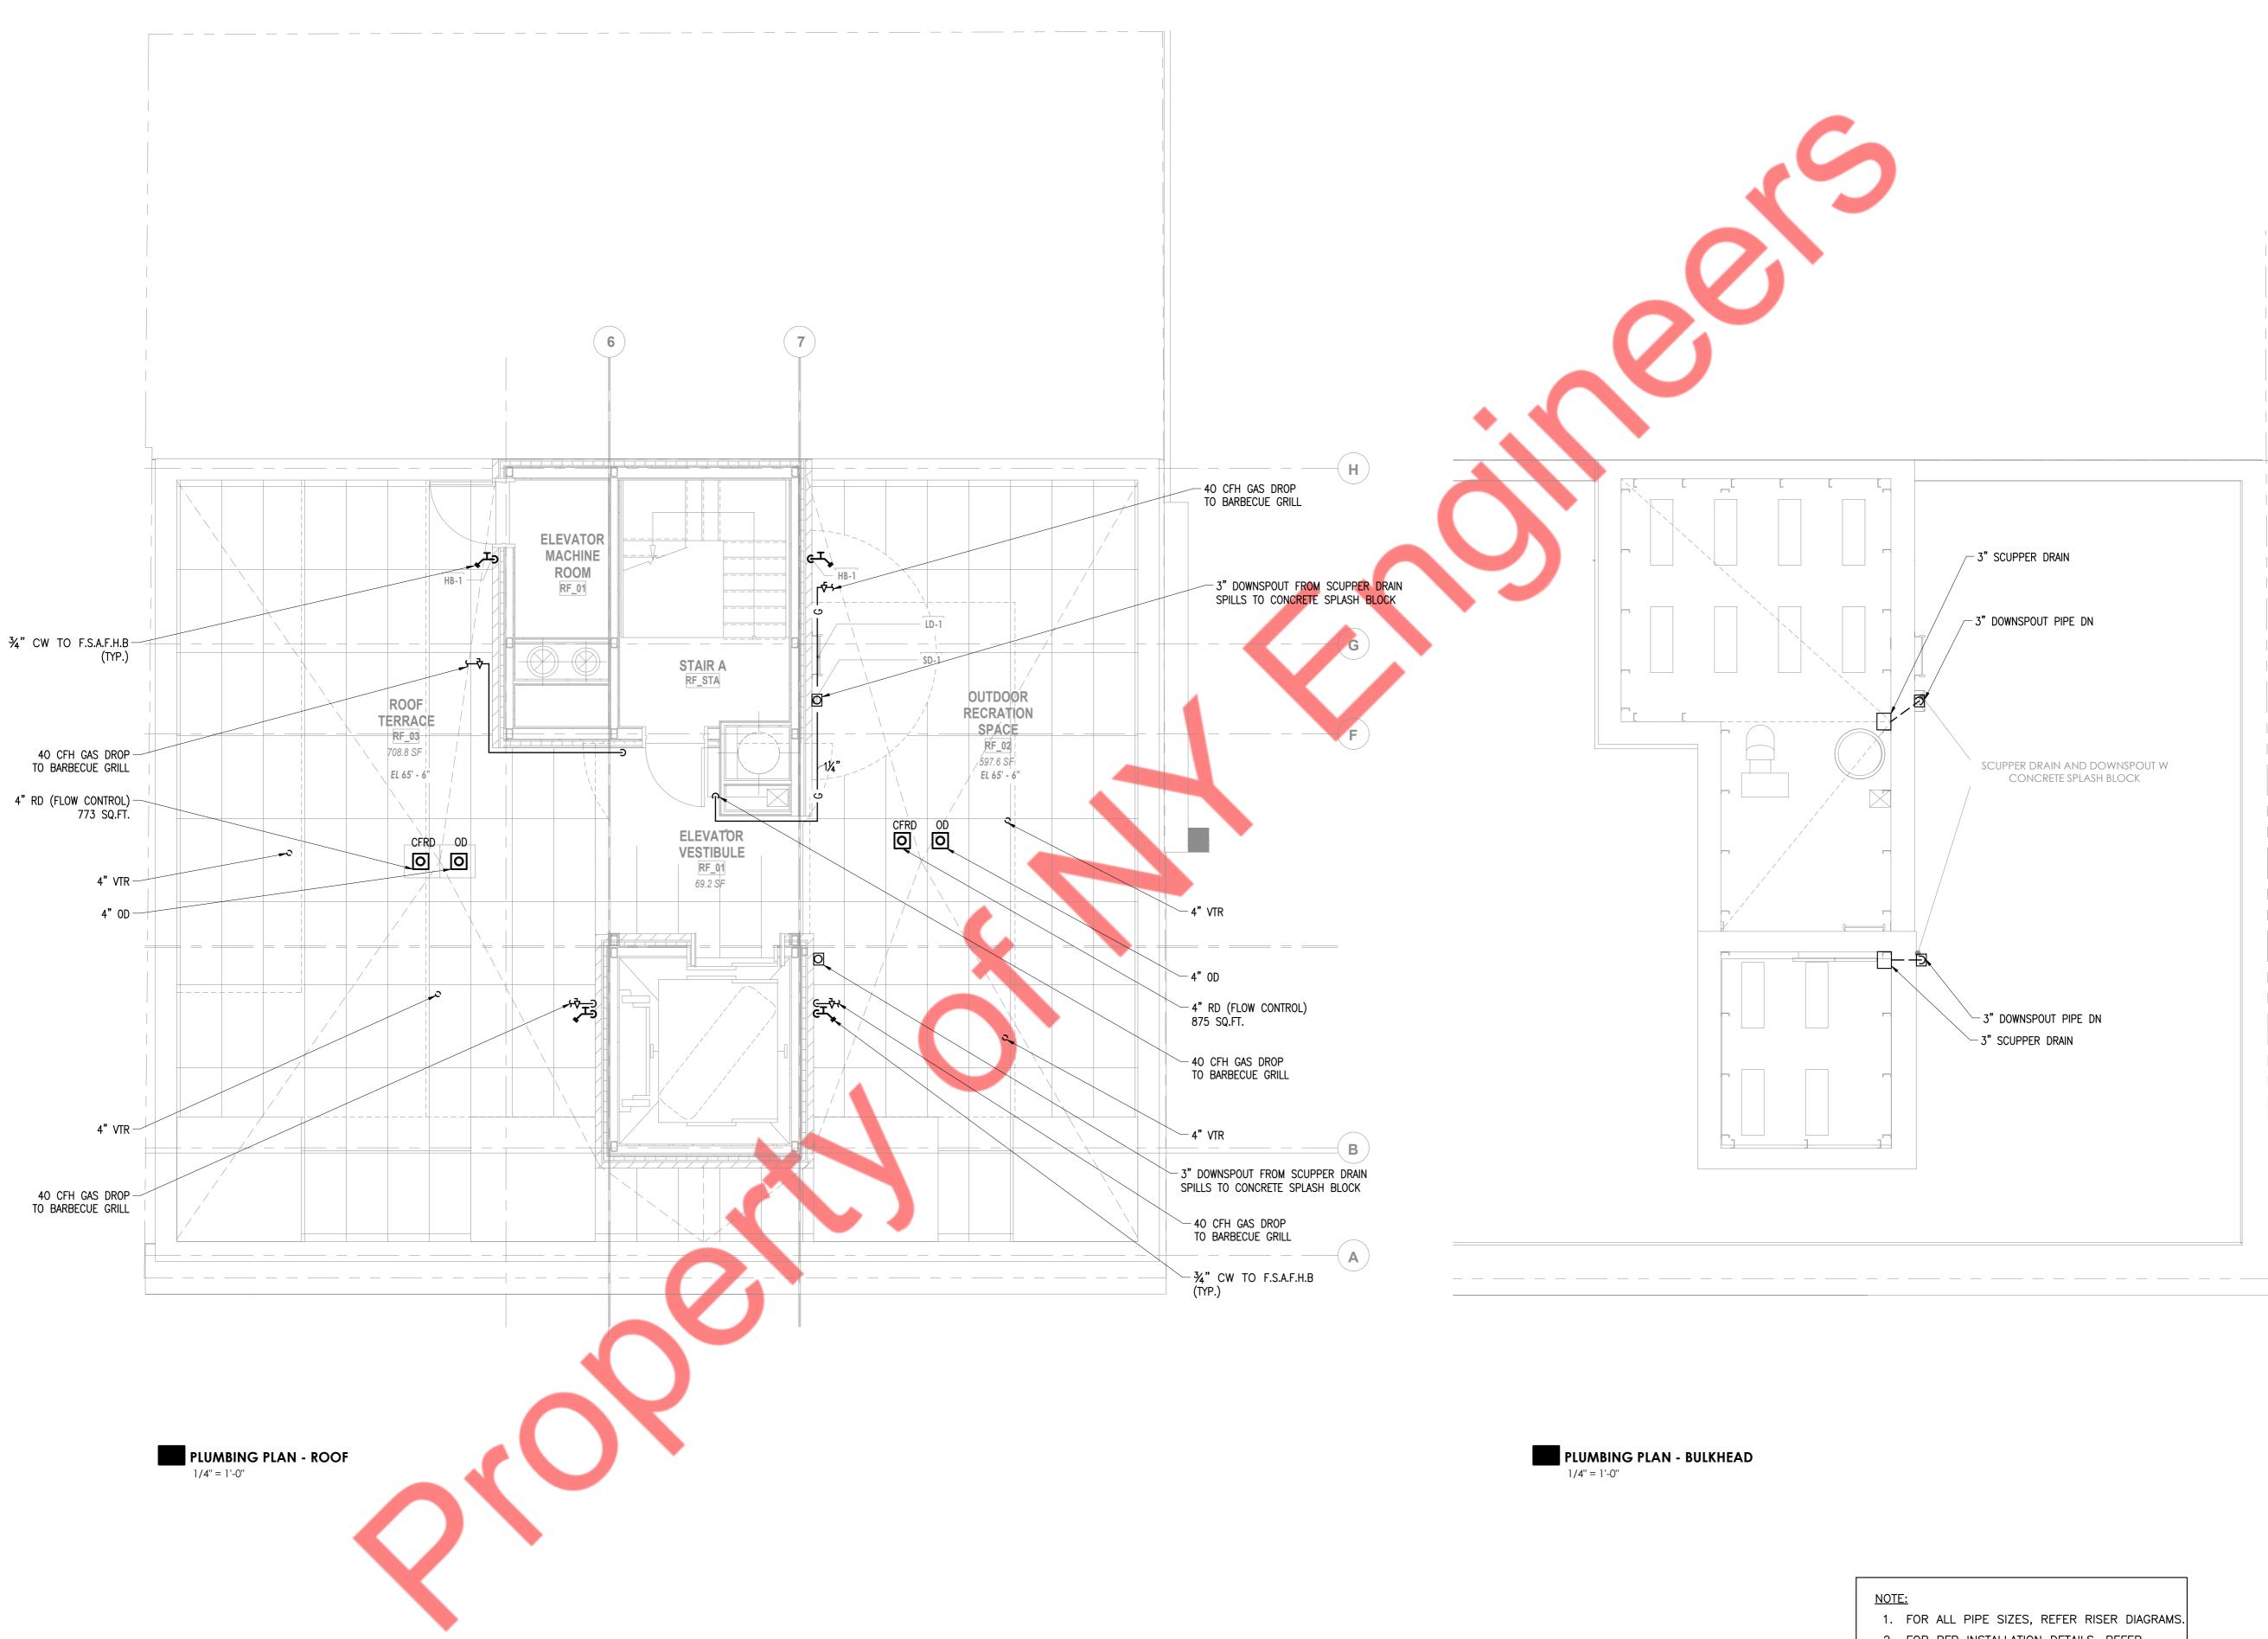

<u>NOTE:</u> 1. FOR ALL PIPE SIZES, REFER RISER DIAGRAMS.  DUPLEX SEWAGE EJECTOR INSIDE 36"(DIA) X 66"(H) UNDERGROUND FIBERGLASS BASIN
ELEVATOR SUMP PUMP IN CONC. PIT 24"x24"x24". 

- 5 2½" MOCV INSTALLED VERTICALLY & TEST TEE CONNECTION W/VALVE.
- 6 INCOMING GAS SERVICE WITH PIPE SLEEVE BY GAS UTILITY CO.

(8) 4" SANITARY HOUSE TRAP & 6" STORM HOUSE TRAP (9) 8" COMBINED SANITARY/STORM BLDG. SEWER. (I.E. 42.23') 10 DUPLEX SEWAGE EJECTOR INSIDE 36"(DIA) X 66"(H) UNDERGROUND FIBERGLASS BASIN ELEVATOR SUMP PUMP IN CONC. PIT 24"x24"x24".

NOTE:

- 1. FOR ALL PIPE SIZES, REFER RISER DIAGRAMS.
- 2. FOR BFP INSTALLATION DETAILS, REFER APPROVED BFP APPLICATION DRAWINGS.

PROVIDE 2 HR RATEI ENCLOSURE \_\_\_\_\_

1. FOR ALL PIPE SIZES, REFER RISER DIAGRAMS.

2. FOR BFP INSTALLATION DETAILS, REFER APPROVED BFP APPLICATION DRAWINGS.

PROVIDE 2 HR RATED

NOTE: 1. FOR ALL PIPE SIZES, REFER RISER DIAGRAMS. 2. FOR BFP INSTALLATION DETAILS, REFER APPROVED BFP APPLICATION DRAWINGS.

NOTE: 1. FOR ALL PIPE SIZES, REFER RISER DIAGRAMS.

2. FOR BFP INSTALLATION DETAILS, REFER APPROVED BFP APPLICATION DRAWINGS.

\_\_\_\_\_

2. FOR BFP INSTALLATION DETAILS, REFER APPROVED BFP APPLICATION DRAWINGS.