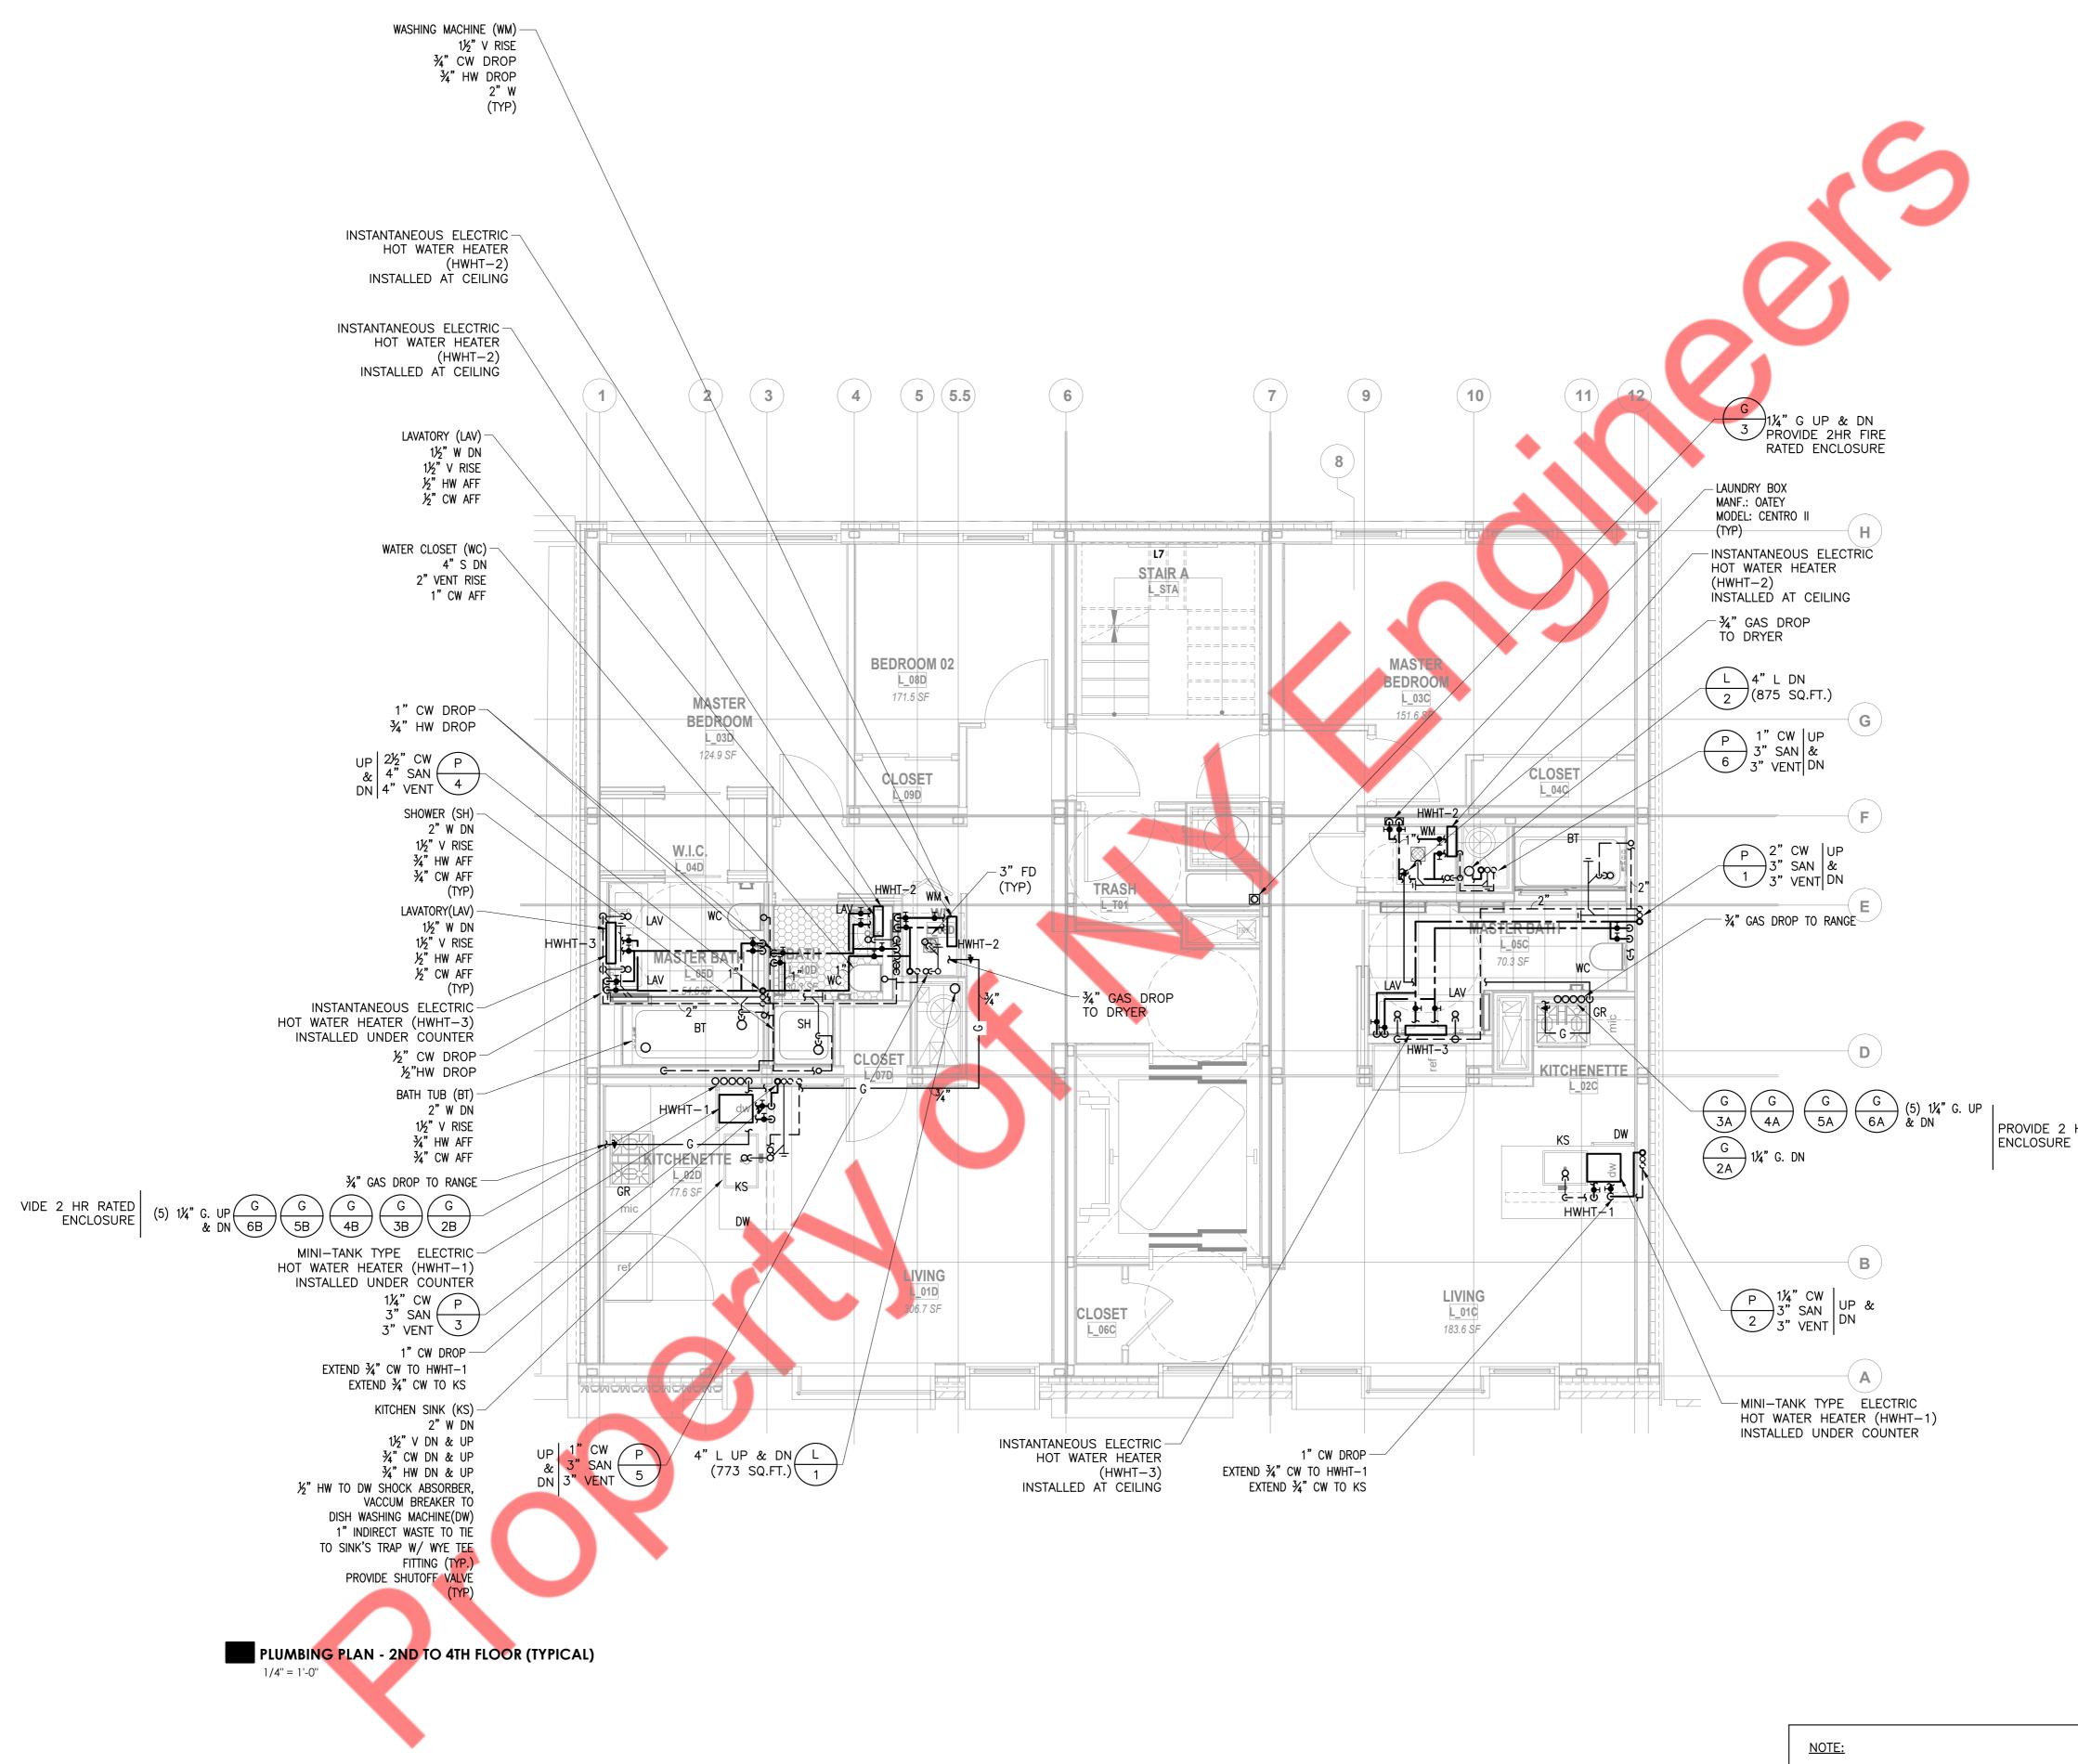

<u>NOTE:</u> 1. FOR ALL PIPE SIZES, REFER RISER DIAGRAMS.  DUPLEX SEWAGE EJECTOR INSIDE 36"(DIA) X 66"(H) UNDERGROUND FIBERGLASS BASIN
ELEVATOR SUMP PUMP IN CONC. PIT 24"x24"x24". 

- 5 2½" MOCV INSTALLED VERTICALLY & TEST TEE CONNECTION W/VALVE.
- 6 INCOMING GAS SERVICE WITH PIPE SLEEVE BY GAS UTILITY CO.

(8) 4" SANITARY HOUSE TRAP & 6" STORM HOUSE TRAP (9) 8" COMBINED SANITARY/STORM BLDG. SEWER. (I.E. 42.23') 10 DUPLEX SEWAGE EJECTOR INSIDE 36"(DIA) X 66"(H) UNDERGROUND FIBERGLASS BASIN ELEVATOR SUMP PUMP IN CONC. PIT 24"x24"x24".



NOTE:

- 1. FOR ALL PIPE SIZES, REFER RISER DIAGRAMS.
- 2. FOR BFP INSTALLATION DETAILS, REFER APPROVED BFP APPLICATION DRAWINGS.

PROVIDE 2 HR RATEI ENCLOSURE \_\_\_\_\_



1. FOR ALL PIPE SIZES, REFER RISER DIAGRAMS.

2. FOR BFP INSTALLATION DETAILS, REFER APPROVED BFP APPLICATION DRAWINGS.

PROVIDE 2 HR RATED



NOTE: 1. FOR ALL PIPE SIZES, REFER RISER DIAGRAMS. 2. FOR BFP INSTALLATION DETAILS, REFER APPROVED BFP APPLICATION DRAWINGS.



NOTE: 1. FOR ALL PIPE SIZES, REFER RISER DIAGRAMS.

2. FOR BFP INSTALLATION DETAILS, REFER APPROVED BFP APPLICATION DRAWINGS.

\_\_\_\_\_



2. FOR BFP INSTALLATION DETAILS, REFER APPROVED BFP APPLICATION DRAWINGS.