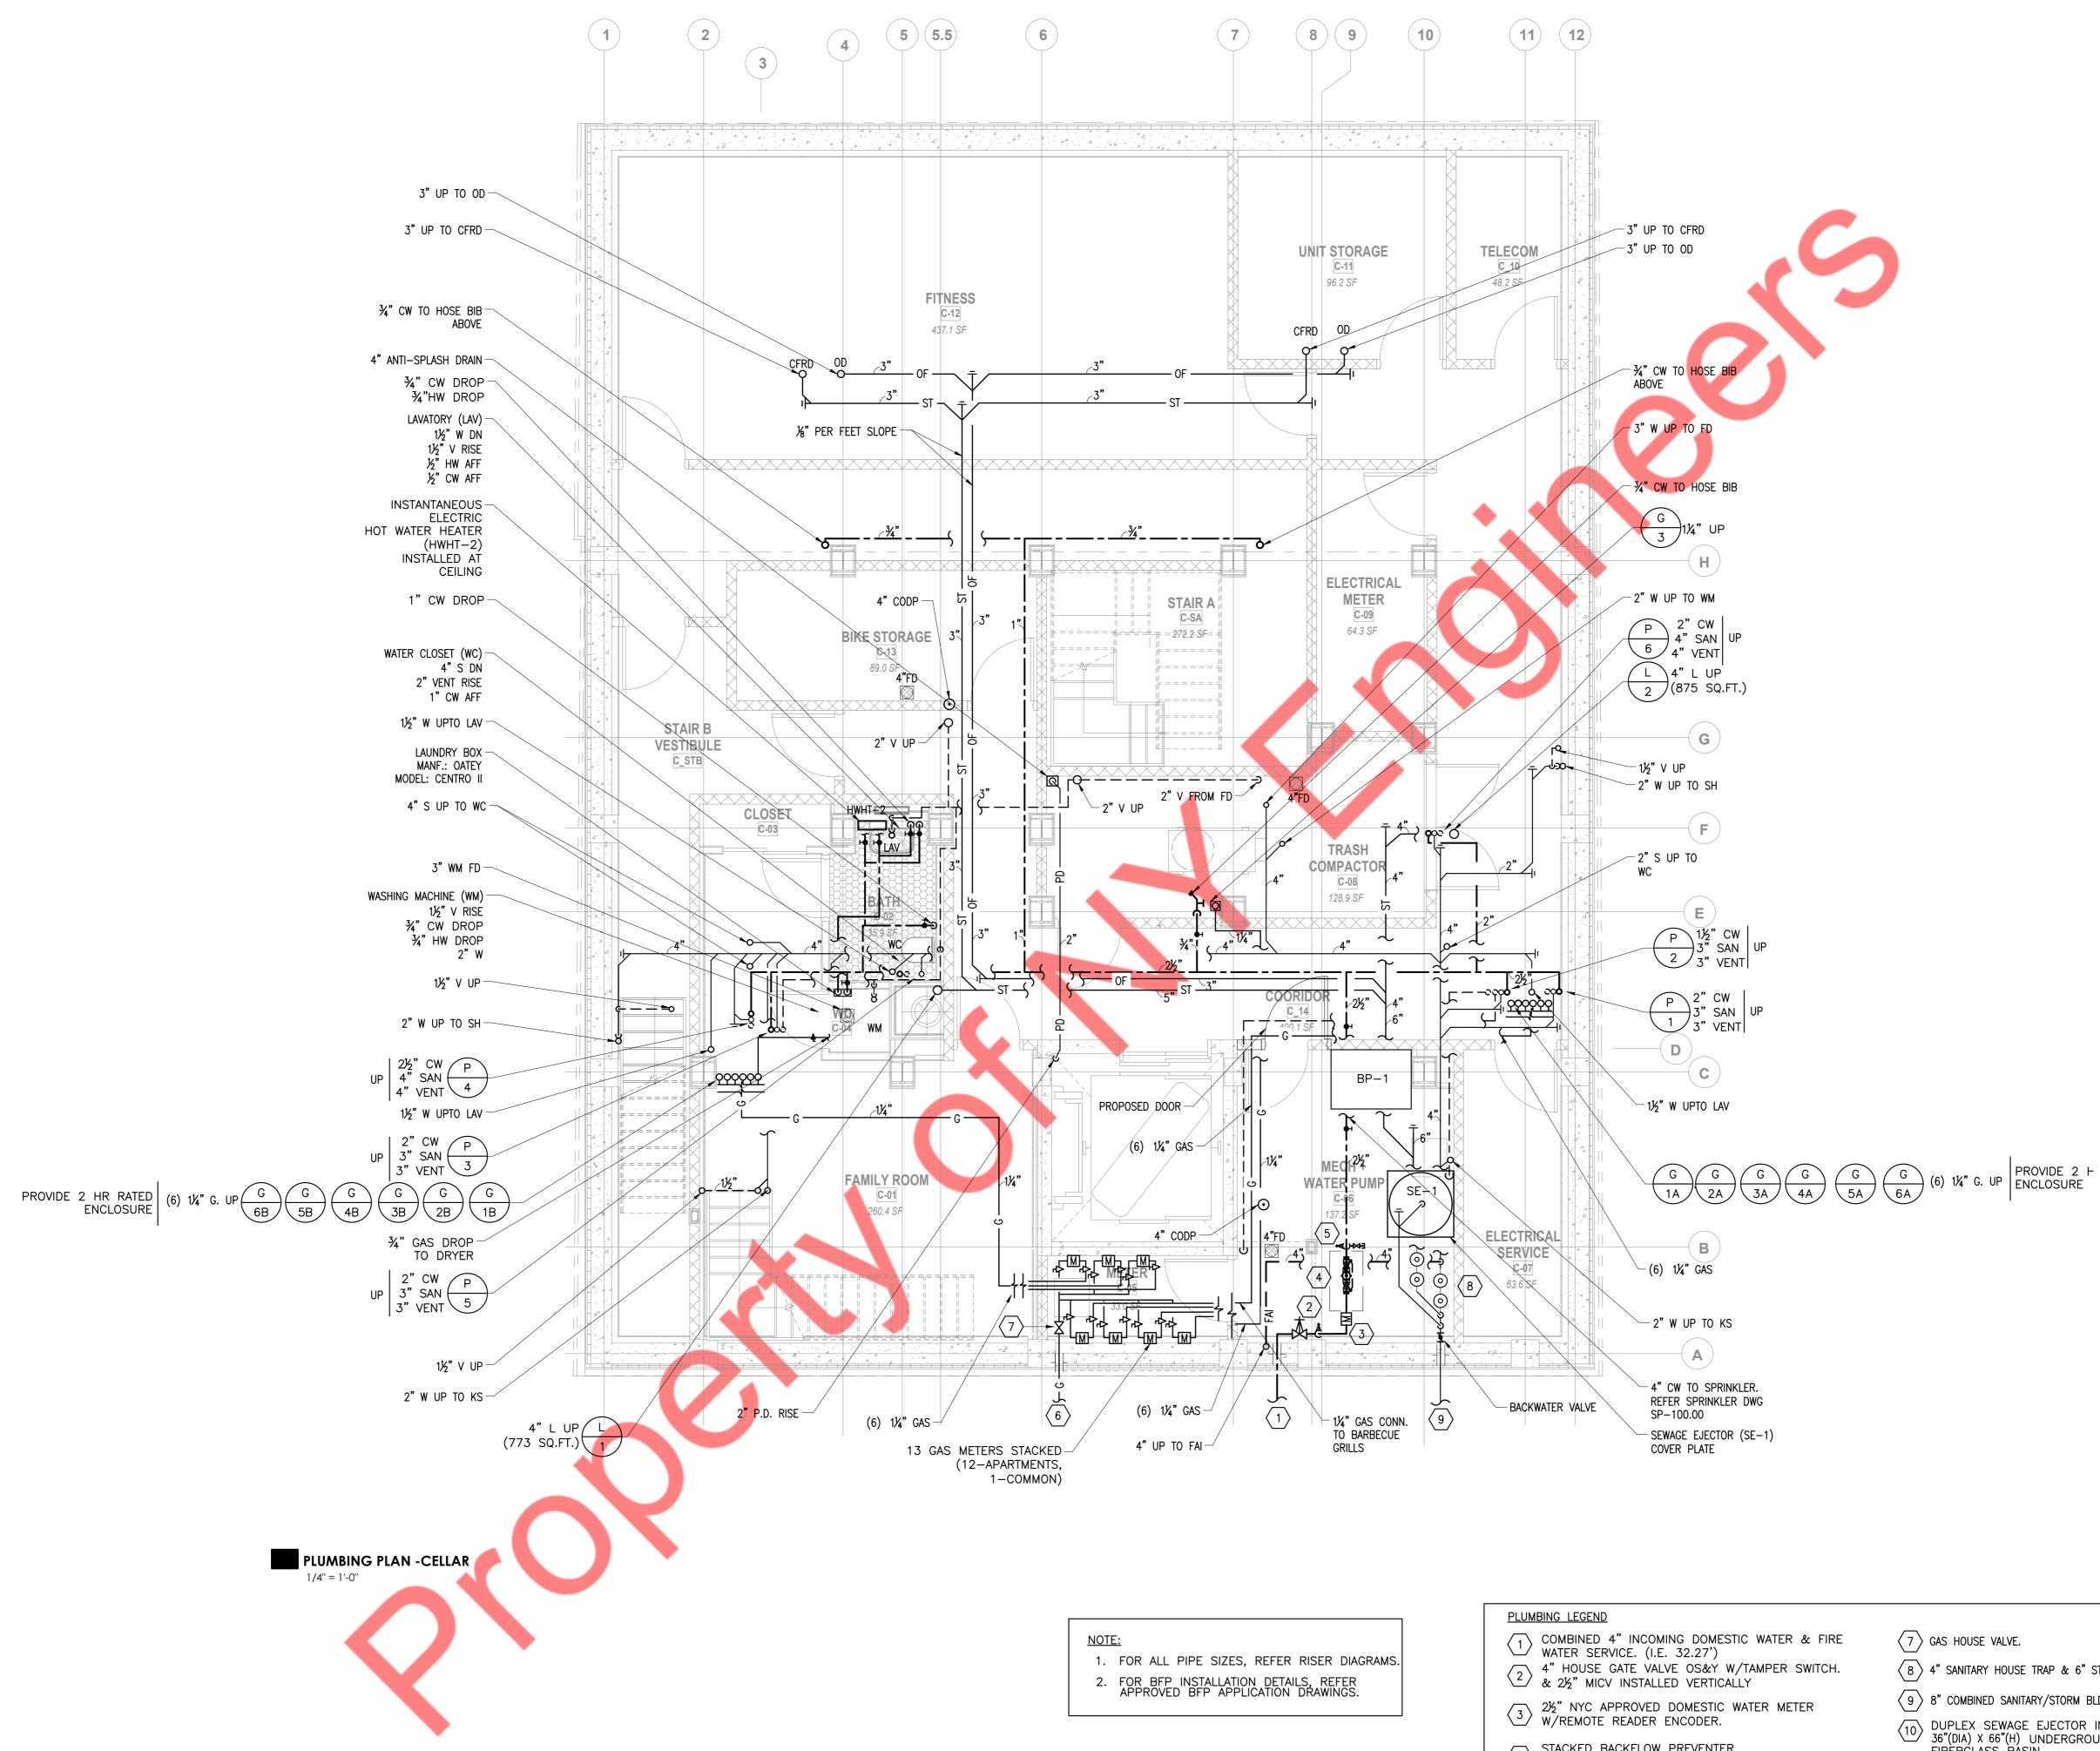

NOTE:

- 1. FOR ALL PIPE SIZES, REFER RISER DIAGRAMS.
- 2. FOR BFP INSTALLATION DETAILS, REFER APPROVED BFP APPLICATION DRAWINGS.

PROVIDE 2 HR RATEI ENCLOSURE \_\_\_\_\_

1. FOR ALL PIPE SIZES, REFER RISER DIAGRAMS.

2. FOR BFP INSTALLATION DETAILS, REFER APPROVED BFP APPLICATION DRAWINGS.

PROVIDE 2 HR RATED

NOTE: 1. FOR ALL PIPE SIZES, REFER RISER DIAGRAMS. 2. FOR BFP INSTALLATION DETAILS, REFER APPROVED BFP APPLICATION DRAWINGS.