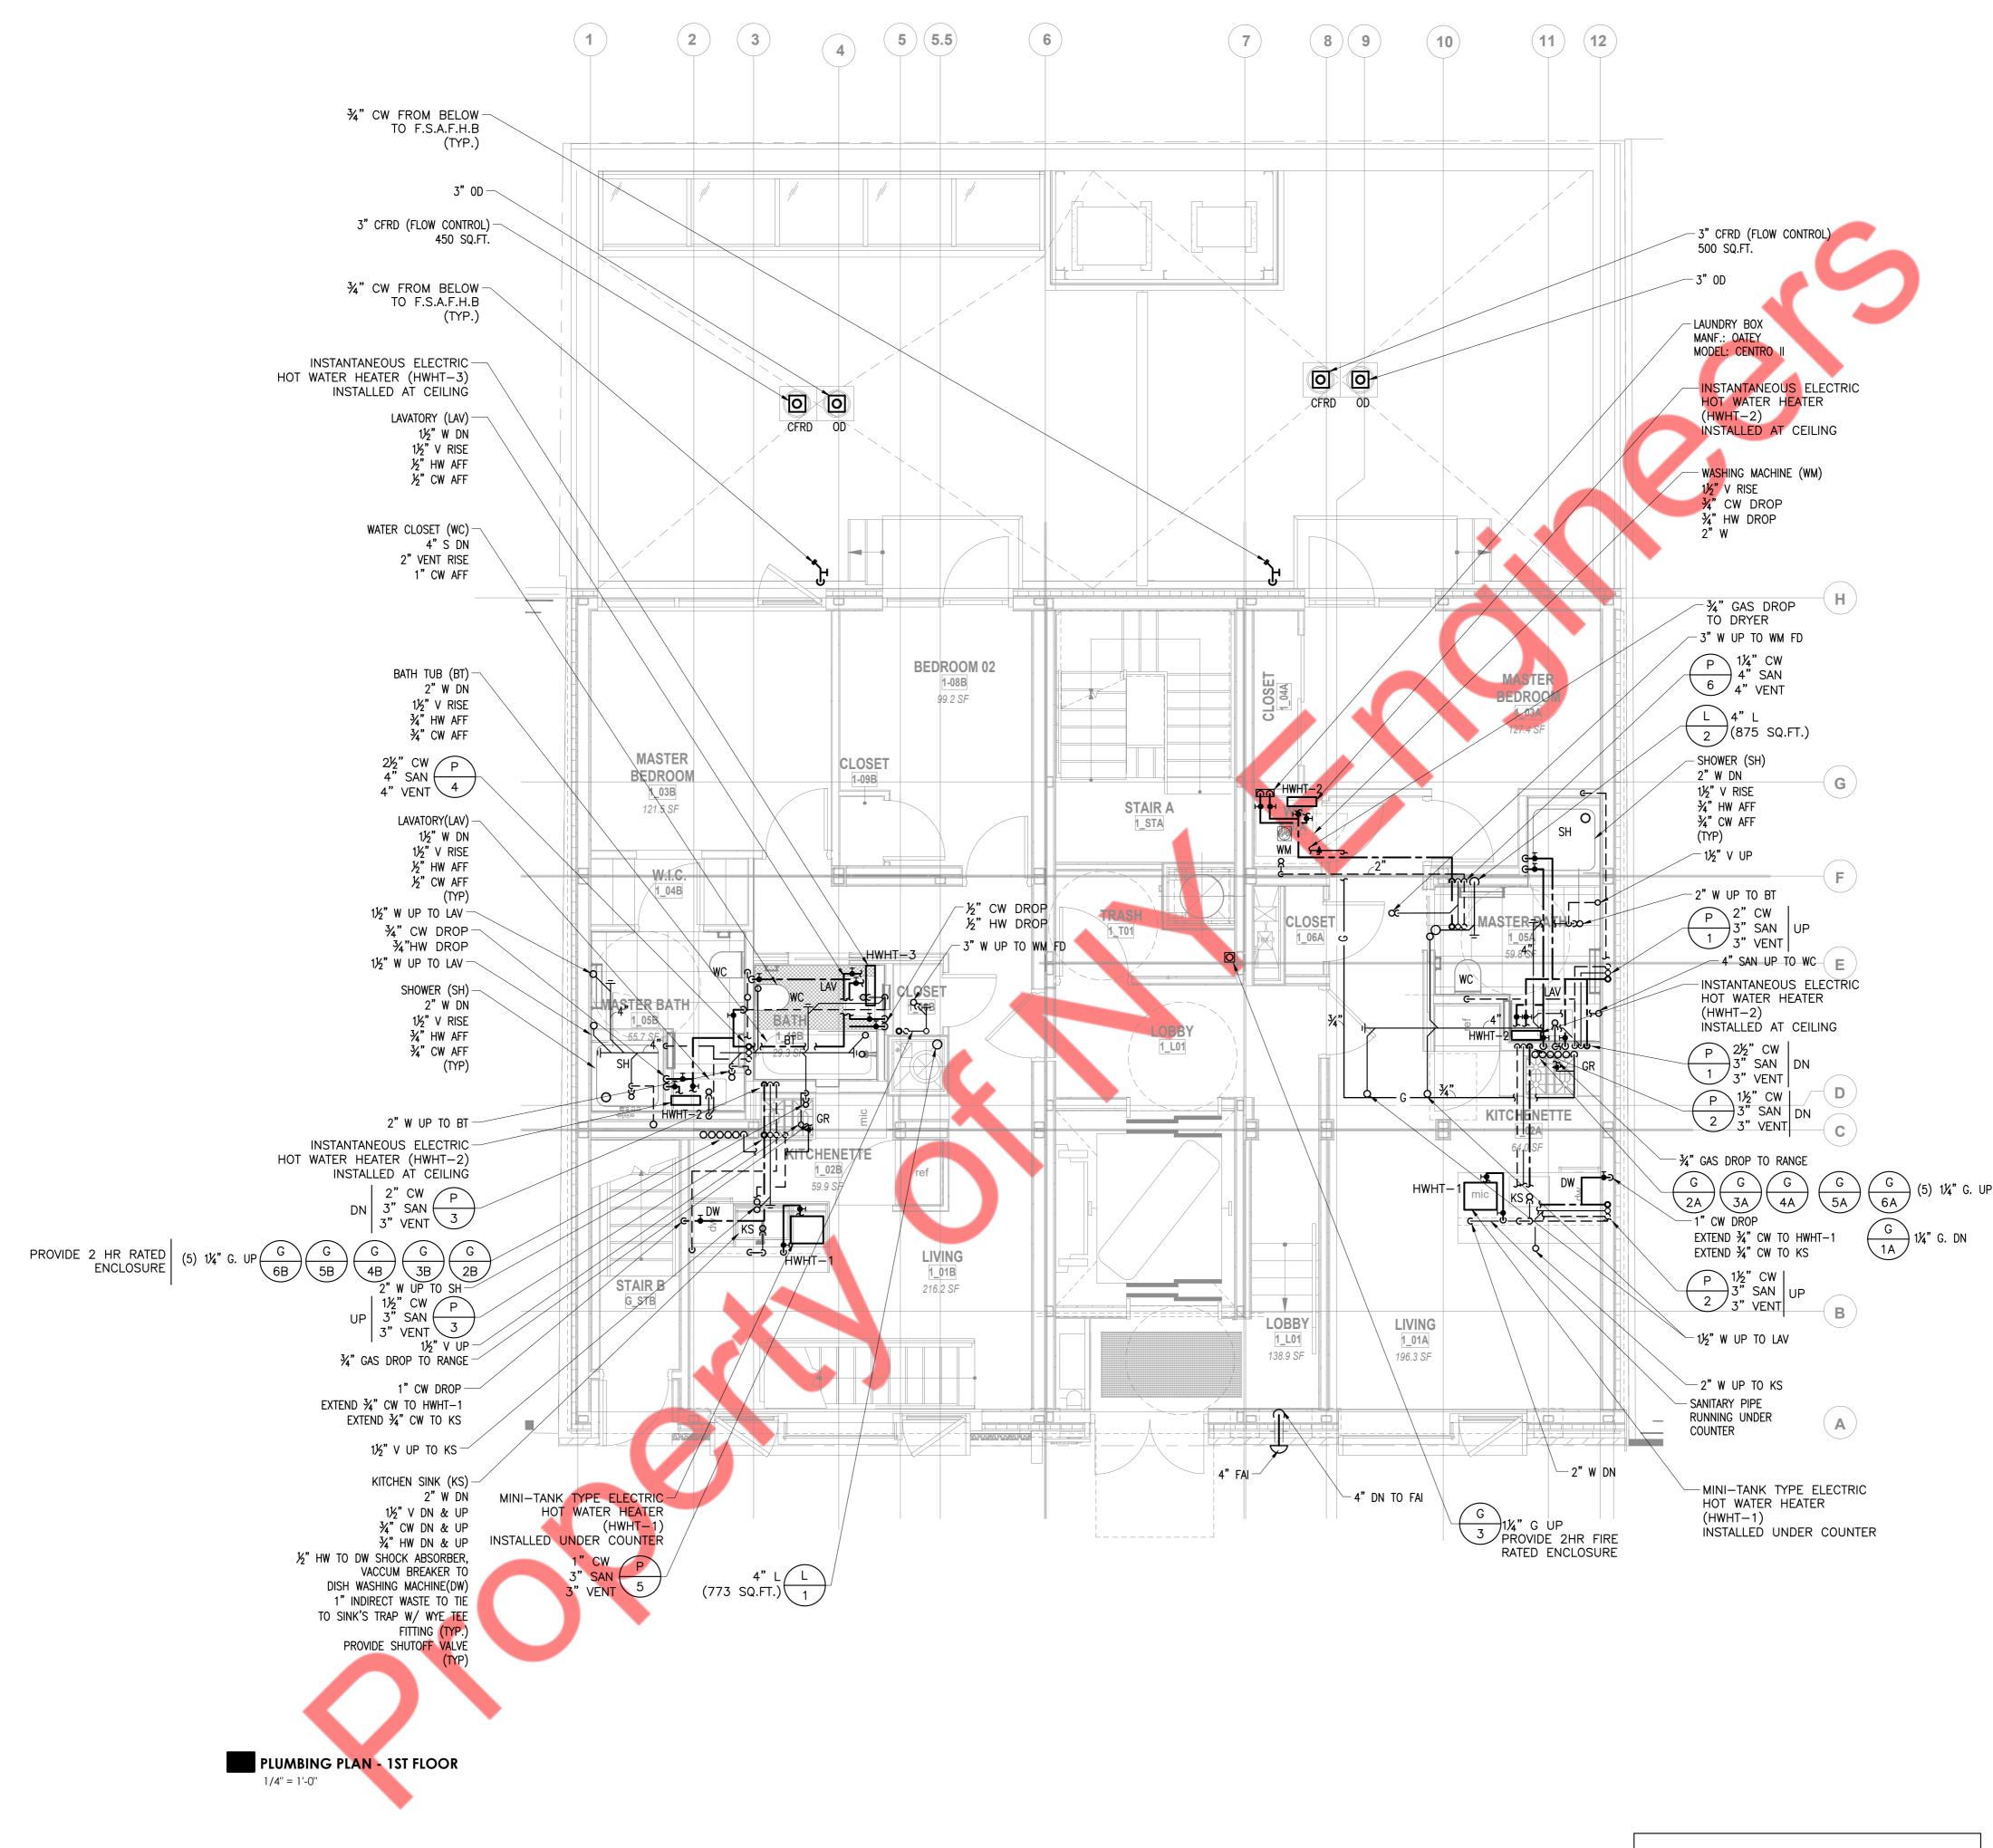

NOTE: 1. FOR ALL PIPE SIZES, REFER RISER DIAGRAMS.

2. FOR BFP INSTALLATION DETAILS, REFER APPROVED BFP APPLICATION DRAWINGS.

\_\_\_\_\_

2. FOR BFP INSTALLATION DETAILS, REFER APPROVED BFP APPLICATION DRAWINGS.