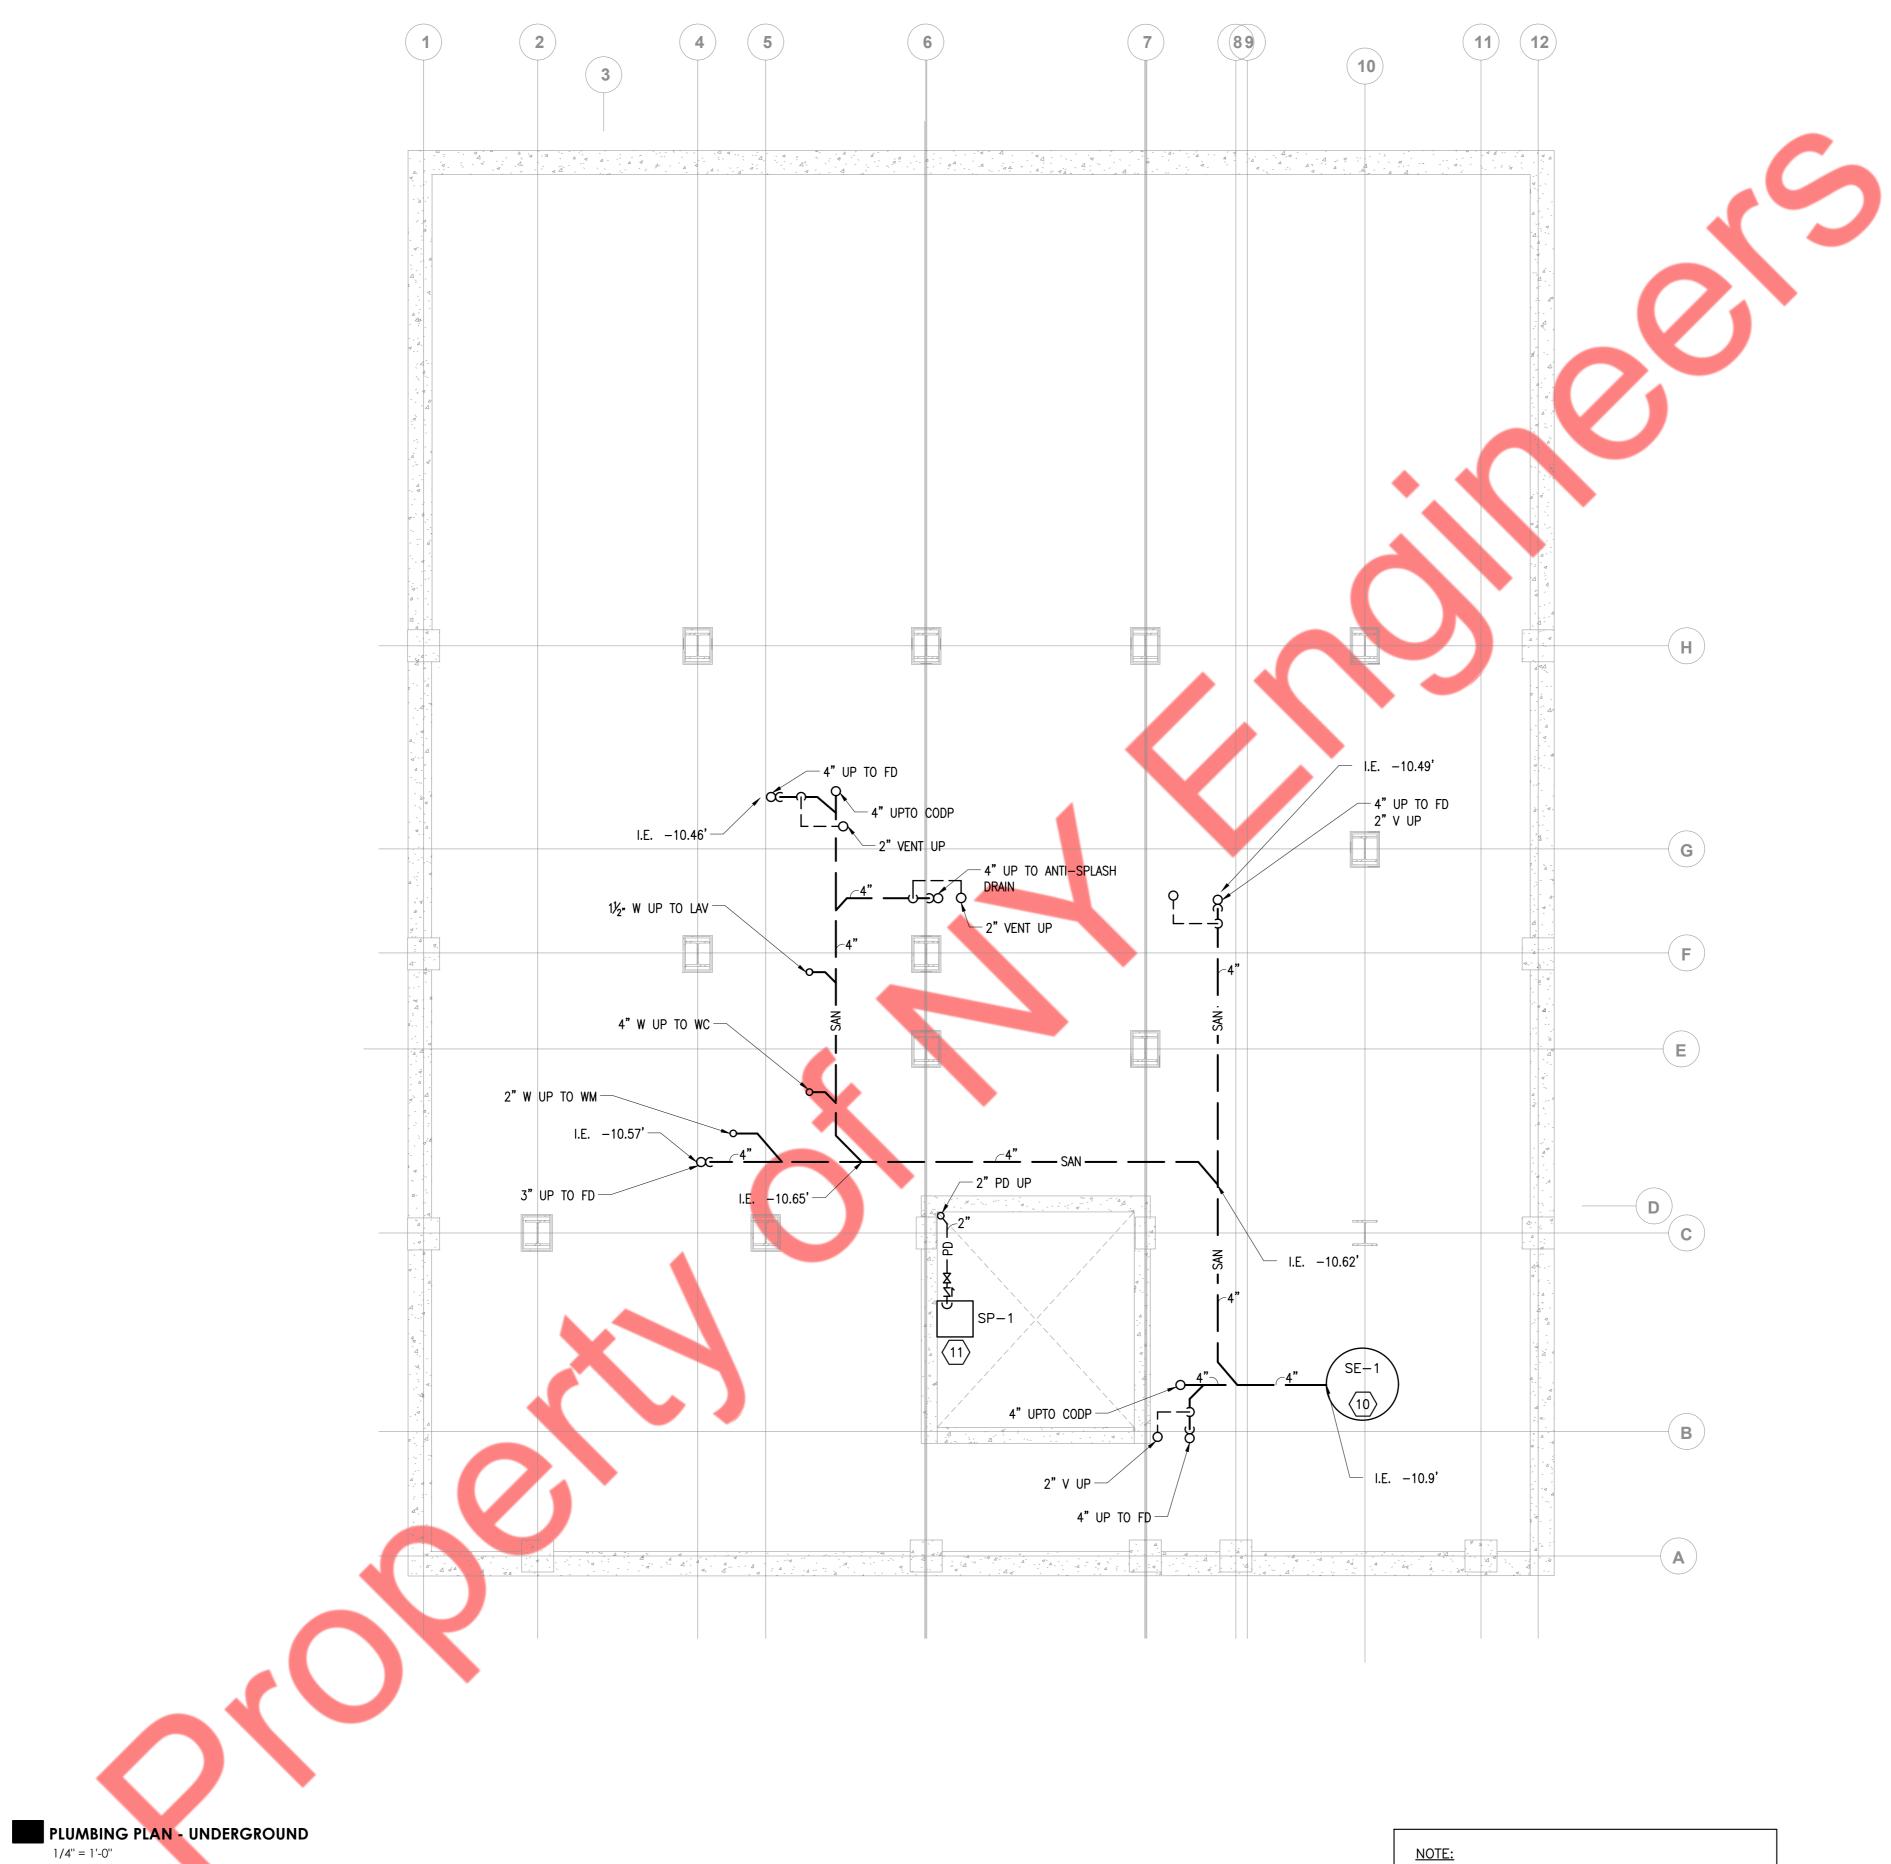

<u>NOTE:</u> 1. FOR ALL PIPE SIZES, REFER RISER DIAGRAMS.  DUPLEX SEWAGE EJECTOR INSIDE 36"(DIA) X 66"(H) UNDERGROUND FIBERGLASS BASIN
ELEVATOR SUMP PUMP IN CONC. PIT 24"x24"x24". 

- 5 2½" MOCV INSTALLED VERTICALLY & TEST TEE CONNECTION W/VALVE.
- 6 INCOMING GAS SERVICE WITH PIPE SLEEVE BY GAS UTILITY CO.

(8) 4" SANITARY HOUSE TRAP & 6" STORM HOUSE TRAP (9) 8" COMBINED SANITARY/STORM BLDG. SEWER. (I.E. 42.23') 10 DUPLEX SEWAGE EJECTOR INSIDE 36"(DIA) X 66"(H) UNDERGROUND FIBERGLASS BASIN ELEVATOR SUMP PUMP IN CONC. PIT 24"x24"x24".